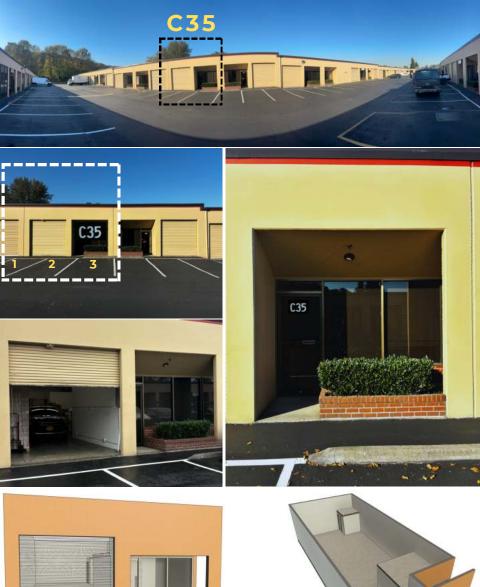

# FLEX SPACE SUBLEASE

OFFICE, WORKSHOP, STORAGE in BUSINESS INCUBATOR

1,500 SF

#### **CLOVERDALE BUSINESS PARK**

- Onsite property management, security presence.
- Site amenities: conference room, parking, food+drink retail
- Delivery services: FedEx, UPS, USPS and DHL
- T1 capability, DSL, Comcast
- 14' clear sprinklered concrete tilt building
- Built-in with office & ADA restroom
- 100-amp, 3-phase, 208-volt minimum