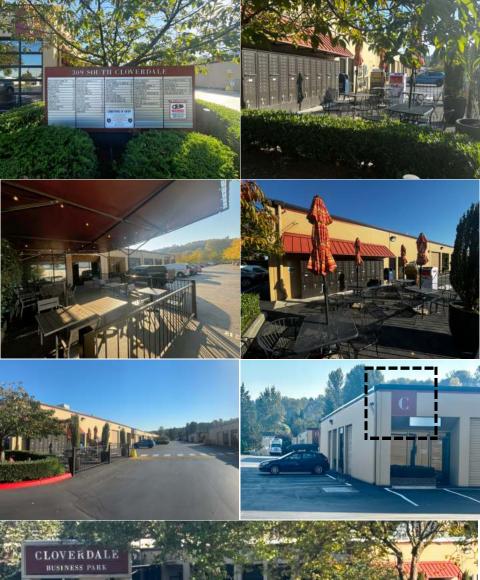

#### **CLOVERDALE BUSINESS PARK**

- Onsite property management, security presence.
- Site amenities: conference room, parking, food+drink retail
- Delivery services: FedEx, UPS, USPS and DHL
- T1 capability, DSL, Comcast
- 14' clear sprinklered concrete tilt building
- Built-in with office & ADA restroom
- 100-amp, 3-phase, 208-volt minimum