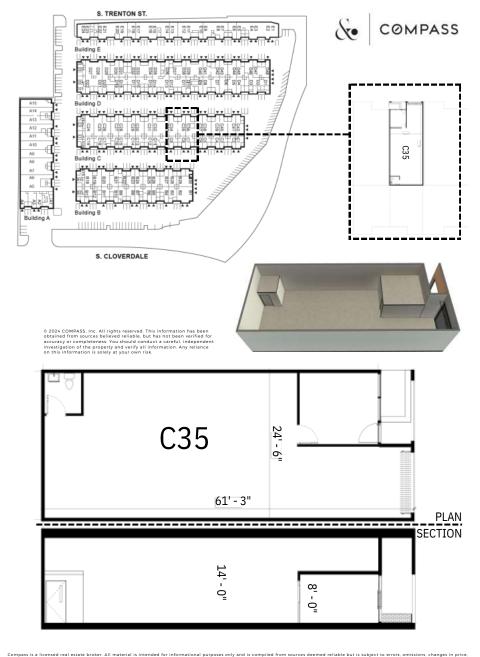

# FLEX SPACE SUBLEASE

OFFICE, WORKSHOP, STORAGE in BUSINESS INCUBATOR

1,500 SF

#### **CLOVERDALE BUSINESS PARK**

- Onsite property management, security presence.
- Site amenities: conference room, parking, food+drink retail
- Delivery services: FedEx, UPS, USPS and DHL
- T1 capability, DSL, Comcast
- 14' clear sprinklered concrete tilt building
- Built-in with office & ADA restroom
- 100-amp, 3-phase, 208-volt minimum