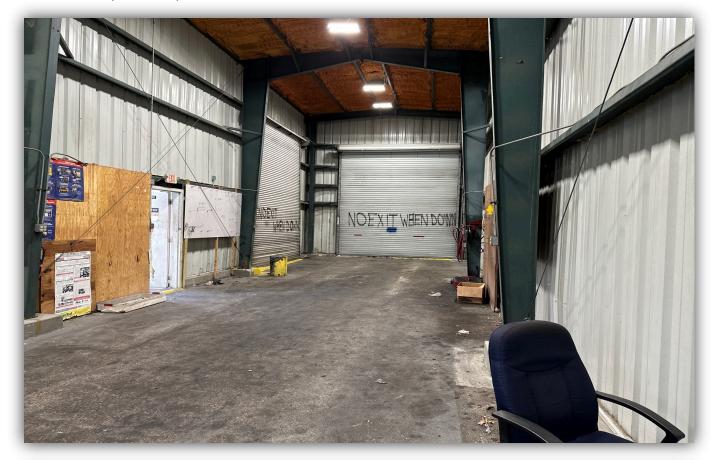

### PROPERTY DETAILS

| <b>Building SF:</b>   | 22992 |
|-----------------------|-------|
| Lot Size:             | 1.98  |
| <b>Graded Levels:</b> | 4     |
| Dock Doors:           | 2     |
| Ceiling Height:       | 18    |
| Zoning:               | M-1   |
| <b>Buildings:</b>     | 2     |
|                       |       |

### PROPERTY SUMMARY

This spacious warehouse offers excellent clear height, making it ideal for storage and operations. The property includes a secure, fenced-in lot perfect for various business needs, a fleet maintenance facility equipped for all your servicing requirements, and comfortable, functional office space to support your administrative needs. Located with easy access to I-75, this property ensures efficient logistics and transportation. It is suitable for a wide range of commercial activities, including distribution and manufacturing.