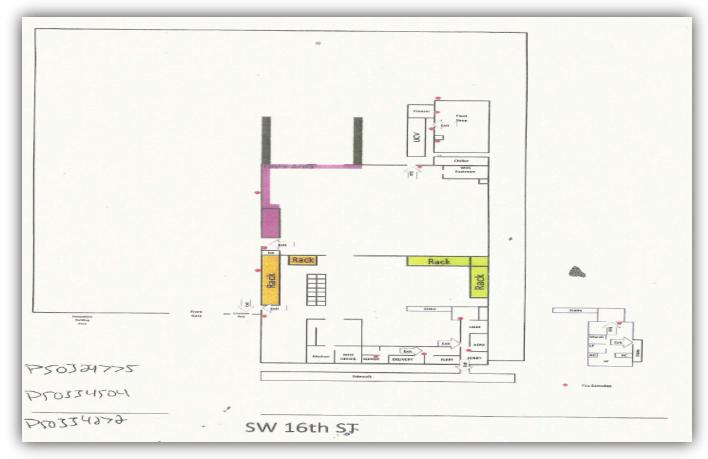

### PROPERTY DETAILS

| <b>Building SF:</b>   | 22992 |
|-----------------------|-------|
| Lot Size:             | 1.98  |
| <b>Graded Levels:</b> | 4     |
| Dock Doors:           | 2     |
| Ceiling Height:       | 18    |
| Zoning:               | M-1   |
| <b>Buildings:</b>     | 2     |
|                       |       |

### PROPERTY SUMMARY

This spacious warehouse offers excellent clear height, making it ideal for storage and operations. The property includes a secure, fenced-in lot perfect for various business needs, a fleet maintenance facility equipped for all your servicing requirements, and comfortable, functional office space to support your administrative needs. Located with easy access to I-75, this property ensures efficient logistics and transportation. It is suitable for a wide range of commercial activities, including distribution and manufacturing.