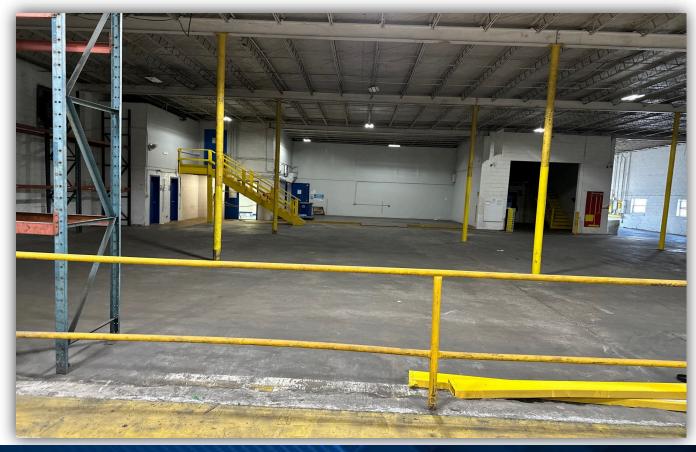

### PROPERTY SUMMARY

This spacious warehouse offers excellent clear height, making it ideal for storage and operations. The property includes a secure, fenced-in lot perfect for various business needs, a fleet maintenance facility equipped for all your servicing requirements, and comfortable, functional office space to support your administrative needs. Located with easy access to I-75, this property ensures efficient logistics and transportation. It is suitable for a wide range of commercial activities, including distribution and manufacturing.