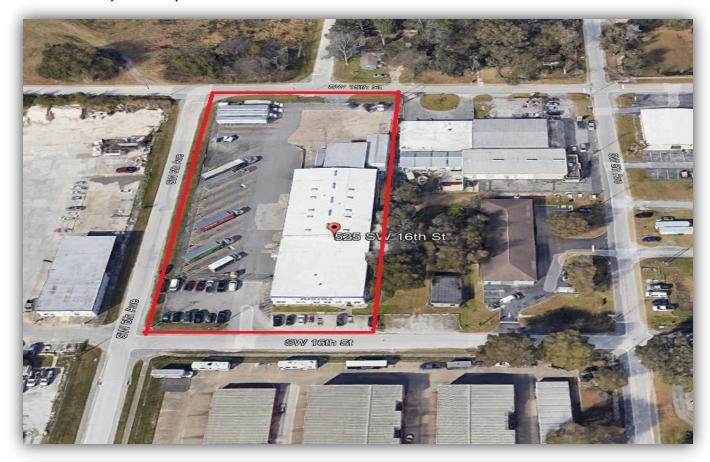

525 SW 16th St, Ocala, FL 34471

### PROPERTY DETAILS

| <b>Building SF:</b>   | 22992 |
|-----------------------|-------|
| Lot Size:             | 1.98  |
| <b>Graded Levels:</b> | 4     |
| Dock Doors:           | 2     |
| Ceiling Height:       | 18    |
| Zoning:               | M-1   |
| <b>Buildings:</b>     | 2     |
|                       |       |

### PROPERTY SUMMARY

This spacious warehouse offers excellent clear height, making it ideal for storage and operations. The property includes a secure, fenced-in lot perfect for various business needs, a fleet maintenance facility equipped for all your servicing requirements, and comfortable, functional office space to support your administrative needs. Located with easy access to I-75, this property ensures efficient logistics and transportation. It is suitable for a wide range of commercial activities, including distribution and manufacturing.