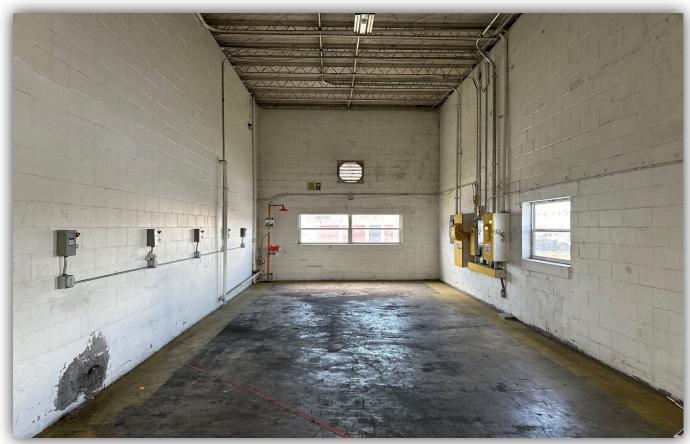

### PROPERTY SUMMARY

This spacious warehouse offers excellent clear height, making it ideal for storage and operations. The property includes a secure, fenced-in lot perfect for various business needs, a fleet maintenance facility equipped for all your servicing requirements, and comfortable, functional office space to support your administrative needs. Located with easy access to I-75, this property ensures efficient logistics and transportation. It is suitable for a wide range of commercial activities, including distribution and manufacturing.