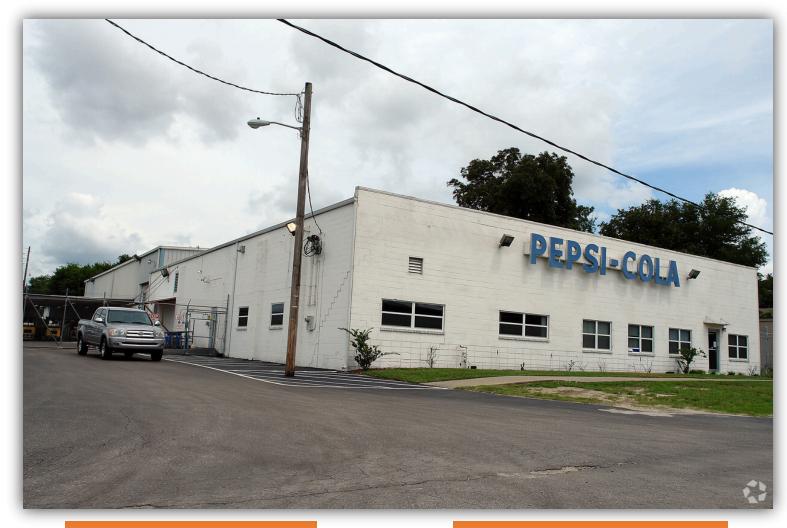

525 SW 16th St, Ocala, FL 34471

### PROPERTY SUMMARY

This spacious warehouse offers excellent clear height, making it ideal for storage and operations. The property includes a secure, fenced-in lot perfect for various business needs, a fleet maintenance facility equipped for all your servicing requirements, and comfortable, functional office space to support your administrative needs. Located with easy access to I-75, this property ensures efficient logistics and transportation. It is suitable for a wide range of commercial activities, including distribution and manufacturing.