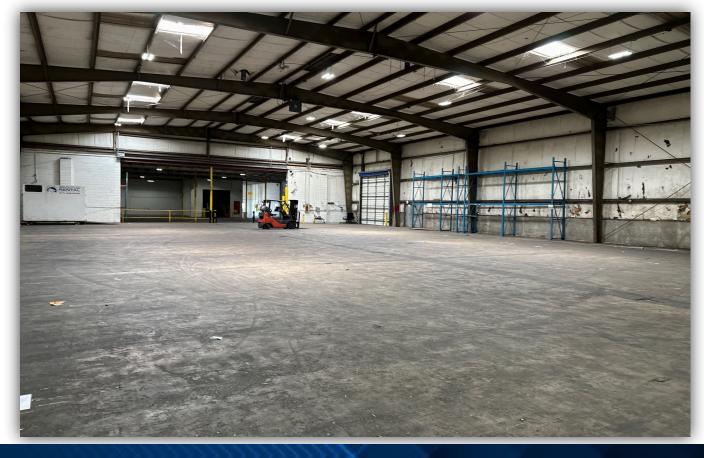

### PROPERTY DETAILS

| <b>Building SF:</b>   | 22992 |
|-----------------------|-------|
| Lot Size:             | 1.98  |
| <b>Graded Levels:</b> | 4     |
| Dock Doors:           | 2     |
| Ceiling Height:       | 18    |
| Zoning:               | M-1   |
| <b>Buildings:</b>     | 2     |
|                       |       |

### PROPERTY SUMMARY

This spacious warehouse offers excellent clear height, making it ideal for storage and operations. The property includes a secure, fenced-in lot perfect for various business needs, a fleet maintenance facility equipped for all your servicing requirements, and comfortable, functional office space to support your administrative needs. Located with easy access to I-75, this property ensures efficient logistics and transportation. It is suitable for a wide range of commercial activities, including distribution and manufacturing.