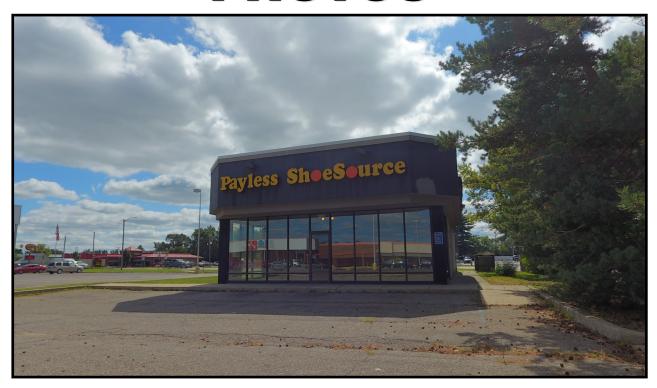

## EXCELLENT RETAIL OPPORTUNITY 248-851-5000

6230 ORCHARD LAKE RD., STE. 110, WEST BLOOMFIELD, MI 48322

### FORMER PAYLESS SHOES BUILDING FOR LEASE



## 5130 DIXIE HIGHWAY WATERFORD, MICHIGAN 48329

#### **FEATURES:**

- 2,315 Square Feet building
- Building zoned- C-2
- Ideal for medical, retail, or fast food

 DEMOGRAPHICS:
 1 MILE
 3 MILE
 5 MILE

 POPULATION
 4,665
 52,033
 119,651

 HOUSEHOLD INCOME DAYTIME POPULATION
 \$73,624
 \$92,307
 \$88,448

 DAYTIME POPULATION
 3,008
 18,877
 47,160

Traffic Count: 30,000 cars off Dixie Highway

\*Data collected from 2010 Census. Information obtained are from reliable industry sources and deemed accurate, but not guaranteed.





### 248-851-5000

6230 ORCHARD LAKE RD., STE. 110, WEST BLOOMFIELD, MI 48322

# **PHOTOS**







#### 248-851-5000

6230 ORCHARD LAKE RD., STE. 110, WEST BLOOMFIELD, MI 48322