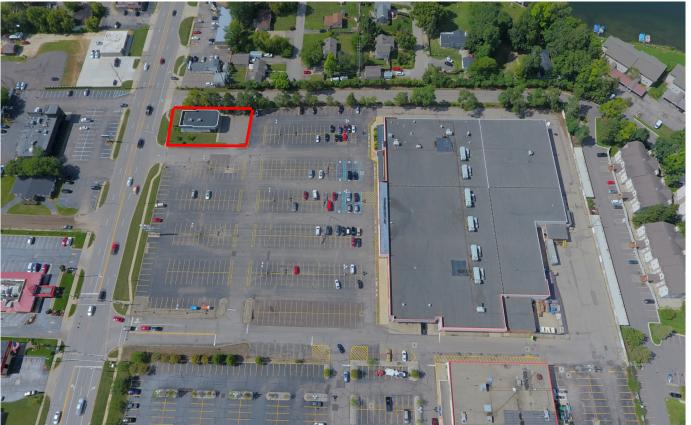

### FORMER PAYLESS SHOES BUILDING FOR LEASE

## 5130 DIXIE HIGHWAY WATERFORD, MICHIGAN 48329

# **PHOTOS**