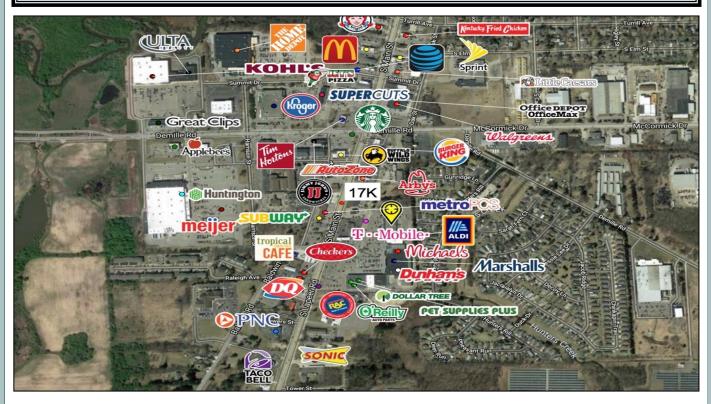

 DAYTIME POPULATION
 3,008
 18,877
 47,160

Traffic Count: 30,000 cars off Dixie Highway

\*Data collected from 2010 Census. Information obtained are from reliable industry sources and deemed accurate, but not guaranteed.