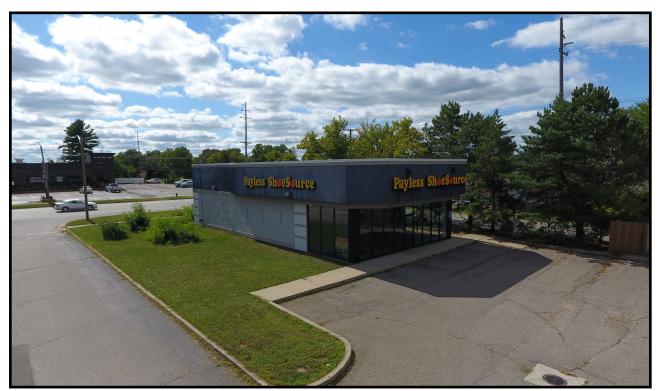

## EXCELLENT RETAIL OPPORTUNITY 248-851-5000

6230 ORCHARD LAKE RD., STE. 110, WEST BLOOMFIELD, MI 48322

### FORMER PAYLESS SHOES BUILDING FOR LEASE



## 5130 DIXIE HIGHWAY WATERFORD, MICHIGAN 48329

#### **FEATURES:**

- 2,315 Square Feet building
- Building zoned- C-2
- Ideal for medical, retail, or fast food

 DEMOGRAPHICS:
 1 MILE
 3 MILE
 5 MILE

 POPULATION
 4,665
 52,033
 119,651

 HOUSEHOLD INCOME DAYTIME POPULATION
 \$73,624
 \$92,307
 \$88,448

 DAYTIME POPULATION
 3,008
 18,877
 47,160

Traffic Count: 30,000 cars off Dixie Highway

\*Data collected from 2010 Census. Information obtained are from reliable industry sources and deemed accurate, but not guaranteed.





### 248-851-5000

6230 ORCHARD LAKE RD., STE. 110, WEST BLOOMFIELD, MI 48322

# **PHOTOS**







#### 248-851-5000

6230 ORCHARD LAKE RD., STE. 110, WEST BLOOMFIELD, MI 48322