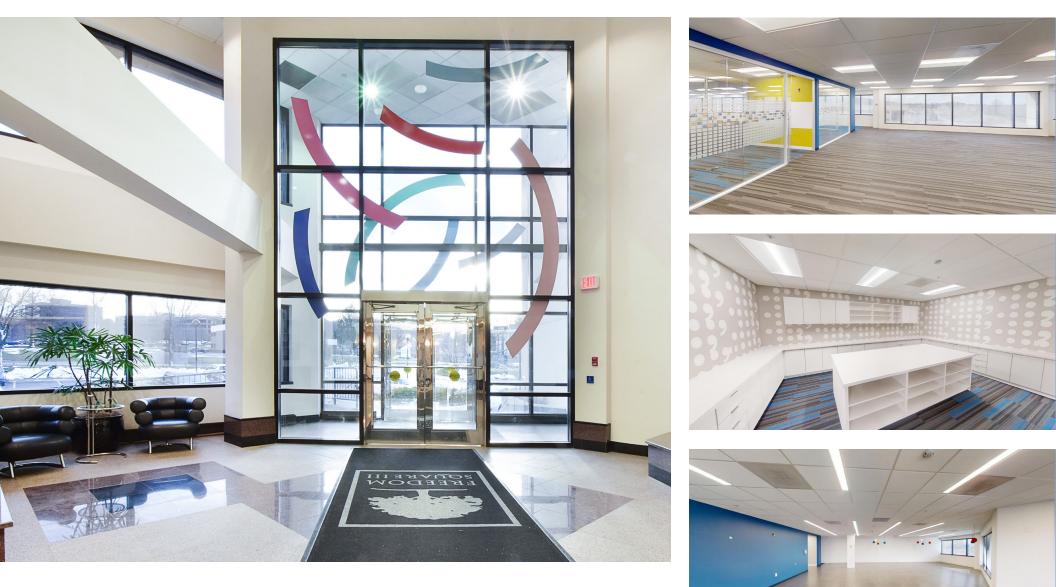

#### **BUILDING INFORMATION**

- A 4-story office building totaling 71,690 RSF
  - Available 3rd Floor: 18,888 SF
  - Available 4rd Floor: 18,888 SF
- Leasing rate: \$21.00 RSF
- Two hydraulic passenger elevators
- Ample surface parking and a private, heated undergound parking garage with 40 spaces