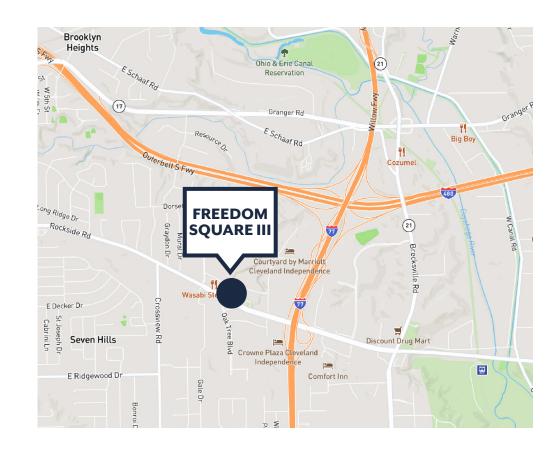

# FREEDOM SQUARE III

4511 ROCKSIDE ROAD, INDEPENDENCE, OH 44131

-NTIAL SIGNAGE

### FREEDOM SQUARE III 4511 ROCKSIDE ROAD INDEPENDENCE, OH 44131

#### LOCATION INFORMATION

- Located just off I-77 at the Rockside Road exit.
- Close proximity to downtown Cleveland and Akron.
- Convenient to Cleveland Hopkins International Airport.
- Walking distance to restaurants, hotels, banks and more.