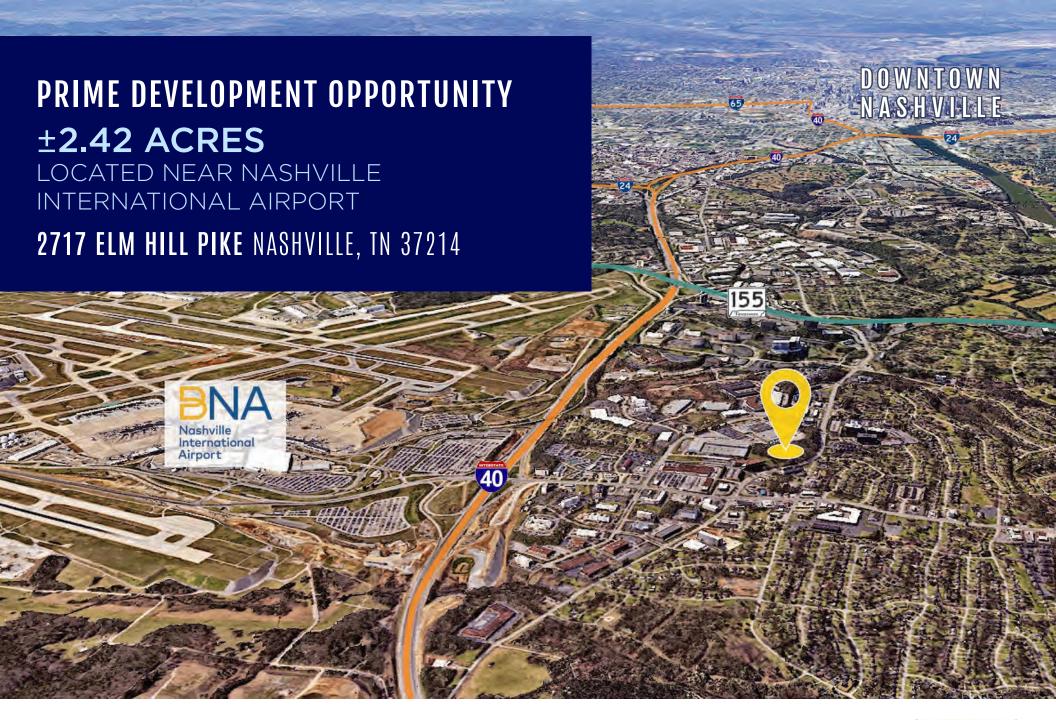

## SITE HIGHLIGHTS

- ±2.42 acre development opportunity
- · Approximately 365' frontage on Elm Hill Pike
- · Zoned OR-20 with Airport Overlay
- Roughly 1 mile from Nashville International Airport and 1 mile from Briley Parkway
- · Easy access to Interstate 40 from Donelson Pike
- Dense population of more than 126,000 people within 5-miles from site with an average household income in excess of \$99,000

## PRIME DEVELOPMENT OPPORTUNITY

**±2.42 ACRES** 

**2717 ELM HILL PIKE** NASHVILLE, TN 37214