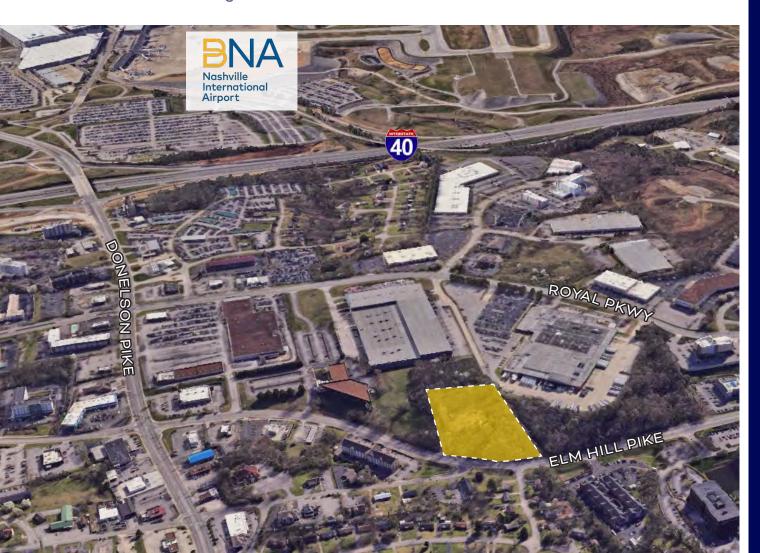

## SITE HIGHLIGHTS

- ±2.42 acre development opportunity
- · Approximately 365' frontage on Elm Hill Pike
- · Zoned OR-20 with Airport Overlay
- Roughly 1 mile from Nashville International Airport and 1 mile from Briley Parkway
- · Easy access to Interstate 40 from Donelson Pike
- Dense population of more than 126,000 people within 5-miles from site with an average household income in excess of \$99,000