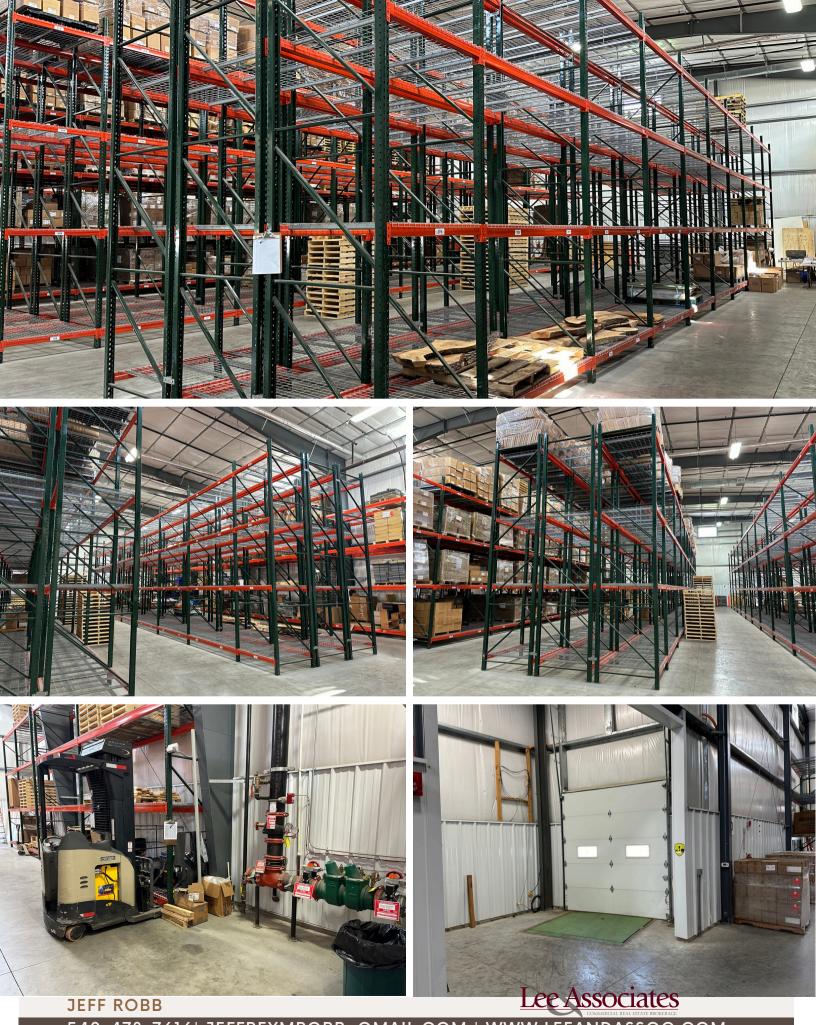

## EXCEPTIONAL RACKED STORAGE | APPX 3,000 SF | \$1,250/MO

(2) racks - 12' deep, three levels at 4'3" tall per level, plus top shelf

**JEFF ROBB** 

27' clear height

Use of fork truck

Fully conditioned (heated and cooled)
Loading dock with leveler

Drive in door 🧲

Shared space with landlord Utilities included!

540-478-7616 | JEFFREYMROBB@GMAIL.COM

WWW.LEEANDASSOC.COM

540-478-7616 | JEFFREYMROBB@GMAIL.COM | WWW.LEEANDASSOC.COM All information herein, Including square footage, is believed to be accurate, but not guaranteed or warranted. Any and all parties are responsible for verifying information prior to leasing.