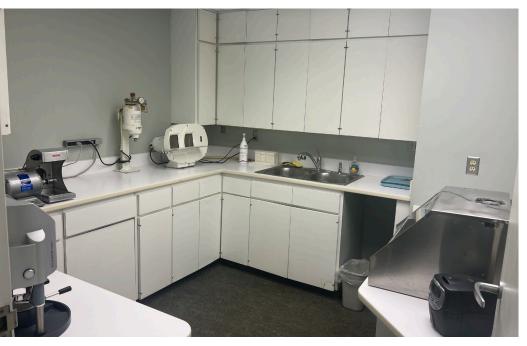

### **PROPERTY HIGHLIGHTS**

This former orthodontics office features multiple operatories, a dedicated lab area, private offices, and an implant workroom. The layout is ideal for dental or medical use, offering a variety of rooms tailored for treatment and administrative needs.