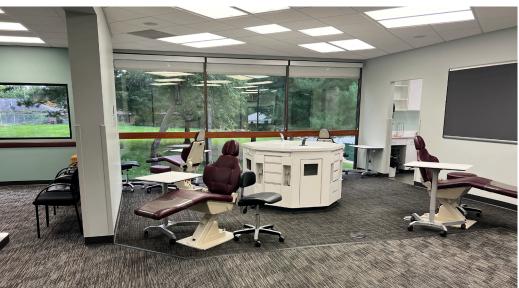

### **PROPERTY HIGHLIGHTS**

This former orthodontics office features multiple operatories, a dedicated lab area, private offices, and an implant workroom. The layout is ideal for dental or medical use, offering a variety of rooms tailored for treatment and administrative needs.