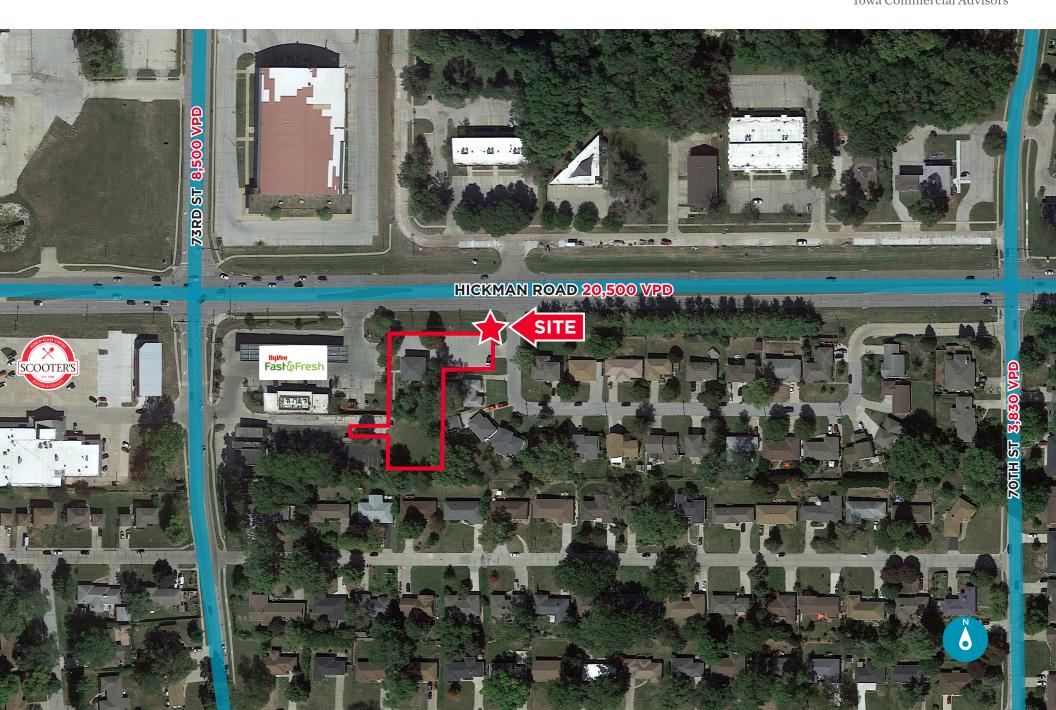

# 7180 HICKMAN ROAD

WINDSOR HEIGHTS, IA 50324

CUSHMAN & WAKEFIELD

Iowa Commercial Advisors

**FOR LEASE** MAIN LEVEL: 1,640 SF LOWER LEVEL: 1,290 SF 2,930 TOTAL SF AVAILABLE LEASE RATE: \$18.00 NNN

- LAND SIZE: 0.877 AC
- ZONED: COMMUNITY COMMERCIAL DISTRICT
- RENOVATED IN 2015