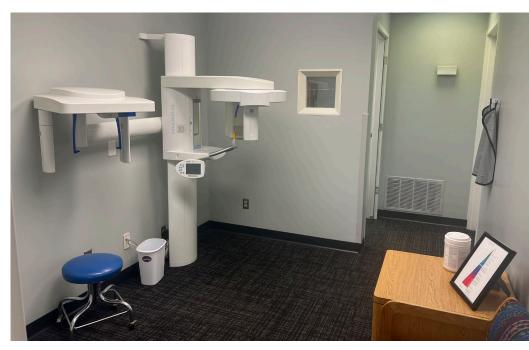

### **PROPERTY HIGHLIGHTS**

This former orthodontics office features multiple operatories, a dedicated lab area, private offices, and an implant workroom. The layout is ideal for dental or medical use, offering a variety of rooms tailored for treatment and administrative needs.