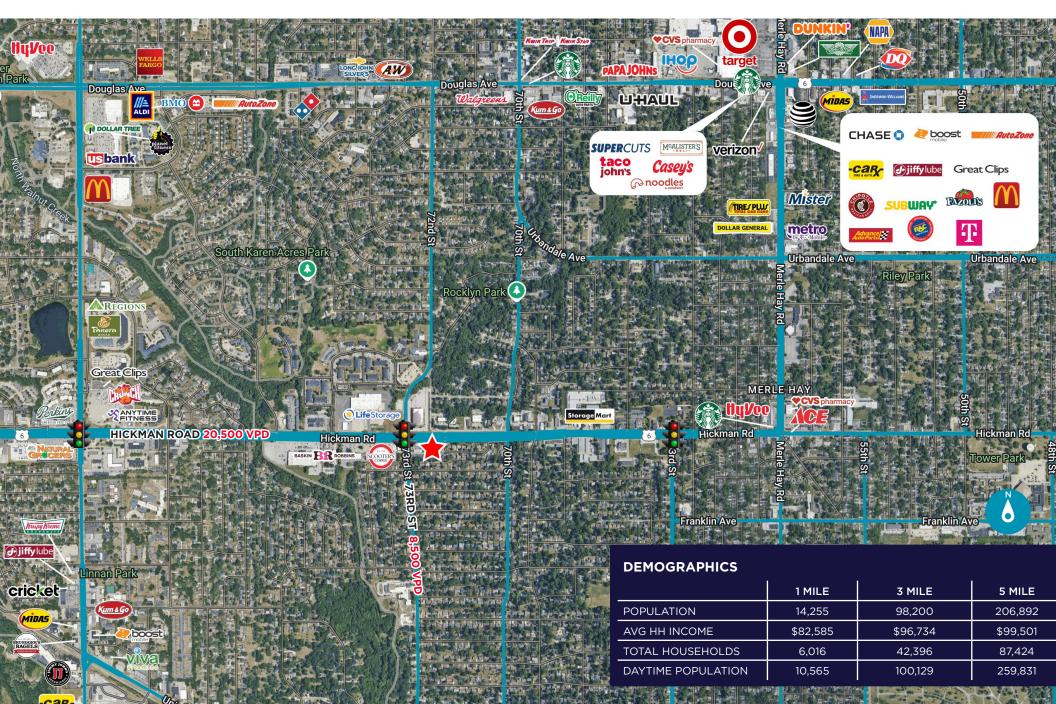

# 7180 HICKMAN ROAD

WINDSOR HEIGHTS, IA 50324

CUSHMAN & WAKEFIELD

Iowa Commercial Advisors

**FOR LEASE** MAIN LEVEL: 1,640 SF LOWER LEVEL: 1,290 SF 2,930 TOTAL SF AVAILABLE LEASE RATE: \$18.00 NNN

- LAND SIZE: 0.877 AC
- ZONED: COMMUNITY COMMERCIAL DISTRICT
- RENOVATED IN 2015