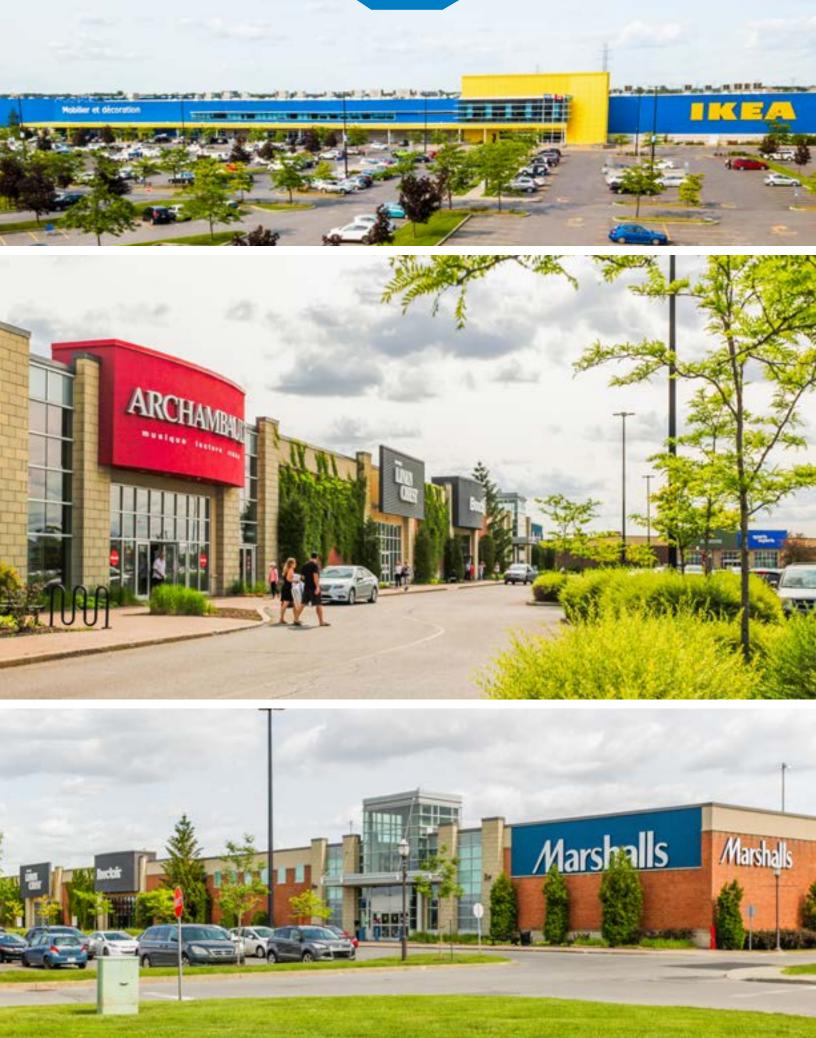

# **PROPERTY DESCRIPTION**

Carrefour de la Rive Sud is a dominant 1,000,000 sq. ft. large format regional power centre located in the City of Boucherville. The centre is located off Highway 20 at the Boulevard de Montarville exit on the South Shore of Montreal. The centre is anchored by Ikea, Costco, Rona, Super C, Pharmaprix, Bureau en Gros, Sports Experts, Structube, Winners/Homesense, Archambault and Marshalls.