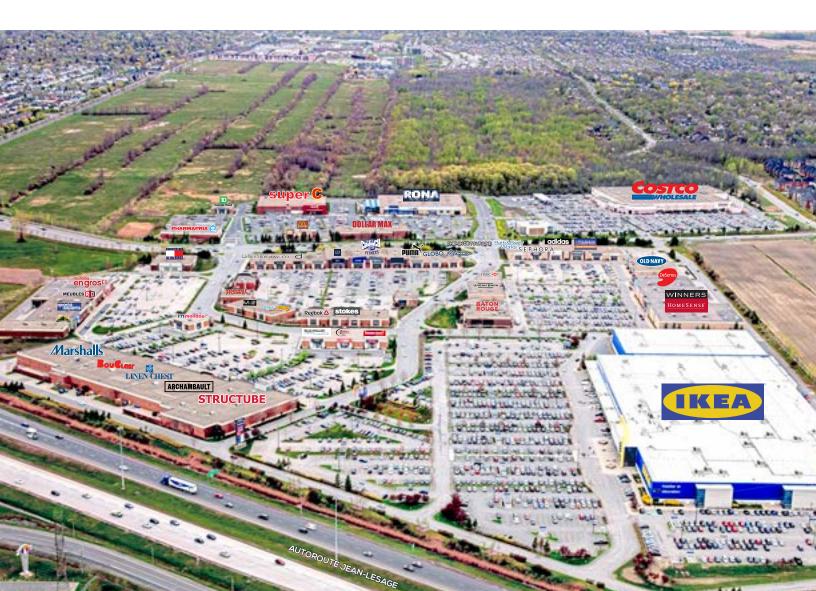

# **PROPERTY DESCRIPTION**

Carrefour de la Rive Sud is a dominant 1,000,000 sq. ft. large format regional power centre located in the City of Boucherville. The centre is located off Highway 20 at the Boulevard de Montarville exit on the South Shore of Montreal. The centre is anchored by Ikea, Costco, Rona, Super C, Pharmaprix, Bureau en Gros, Sports Experts, Structube, Winners/Homesense, Archambault and Marshalls.