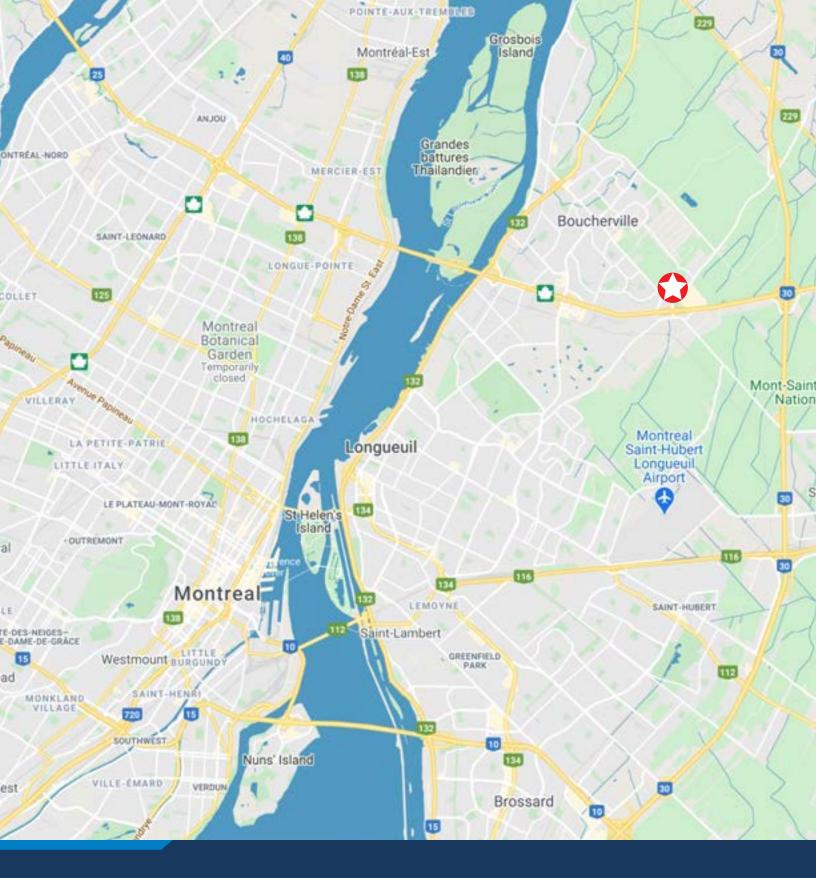

## **CARREFOUR DE LA RIVE-SUD**

582 Chemin de Touraine, Boucherville, Québec J4B 5E4 Open in Maps  $\rightarrow$ 