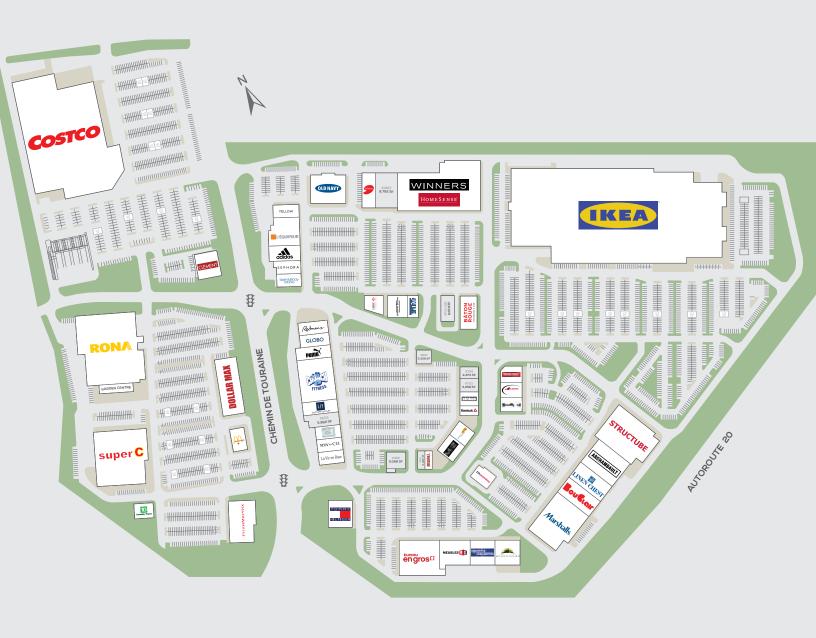

# **PROPERTY DESCRIPTION**

Carrefour de la Rive Sud is a dominant 1,000,000 sq. ft. large format regional power centre located in the City of Boucherville. The centre is located off Highway 20 at the Boulevard de Montarville exit on the South Shore of Montreal. The centre is anchored by Ikea, Costco, Rona, Super C, Pharmaprix, Bureau en Gros, Sports Experts, Structube, Winners/Homesense, Archambault and Marshalls.