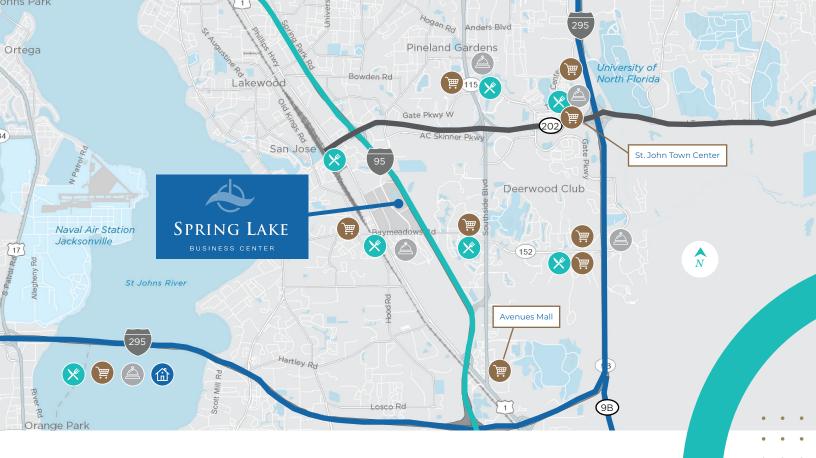

## AREA AMENITIES

Spring Lake Business Center is conveniently located between I-95 & Phillips highway with easy access toshopping, hotels, restaurants and other amenities.

FOR MORE INFORMATION, PLEASE CONTACT: