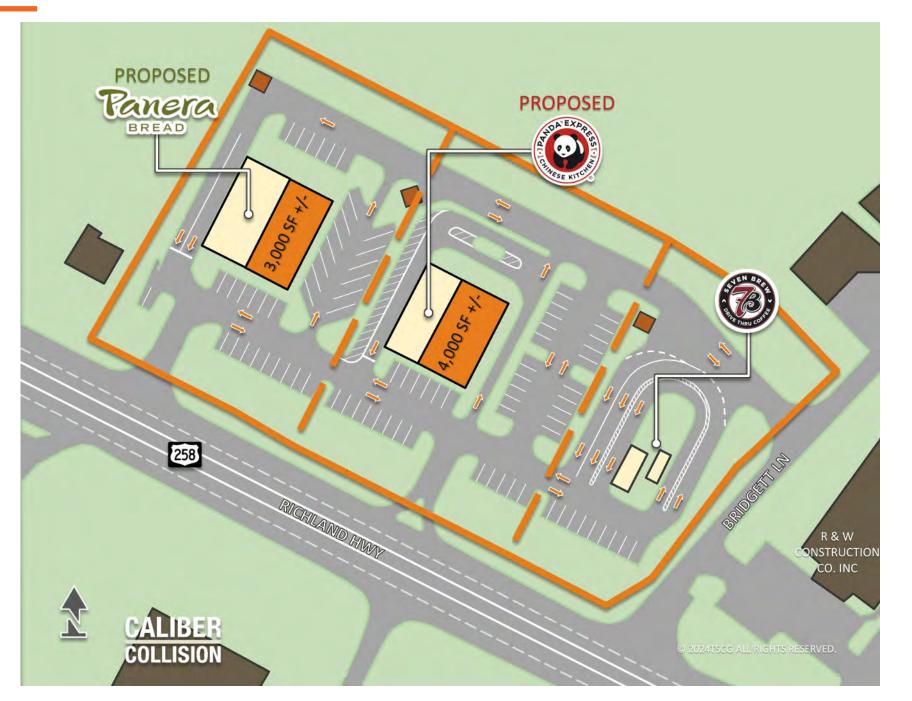

## **PROJECT OVERVIEW**

- Located directly off Richlands Hwy & Bridgett Lane on a heavy retail corridor of Jacksonville, NC.
- Bldg. 1: Approximately +/- 3,000 SF end cap
- Bldg. 2: Approximately +/- 4,000 SF end cap
- Traffic Counts: 18,500 AADT
- Access: Full Movement
- Area Retailers include: Chipotle, Starbucks, Walmart, Lowe's, Aldi, and more!

**SITE PLAN** 