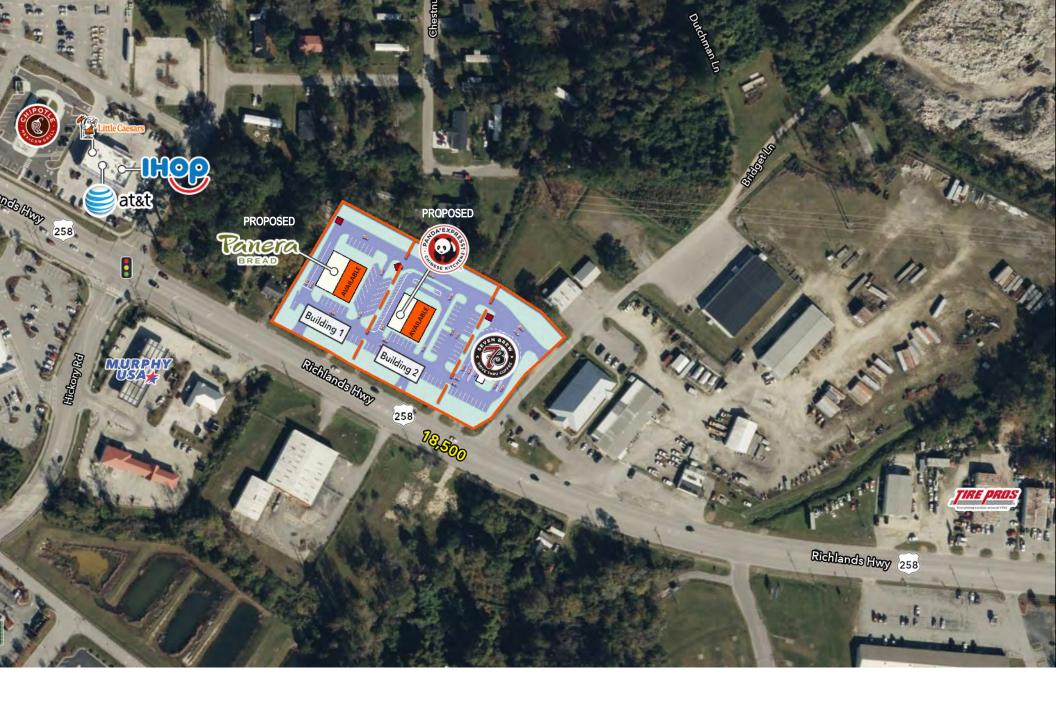

## **PROJECT OVERVIEW**

- Located directly off Richlands Hwy & Bridgett Lane on a heavy retail corridor of Jacksonville, NC.
- Bldg. 1: Approximately +/- 3,000 SF end cap
- Bldg. 2: Approximately +/- 4,000 SF end cap
- Traffic Counts: 18,500 AADT
- Access: Full Movement
- Area Retailers include: Chipotle, Starbucks, Walmart, Lowe's, Aldi, and more!

**SITE PLAN** 