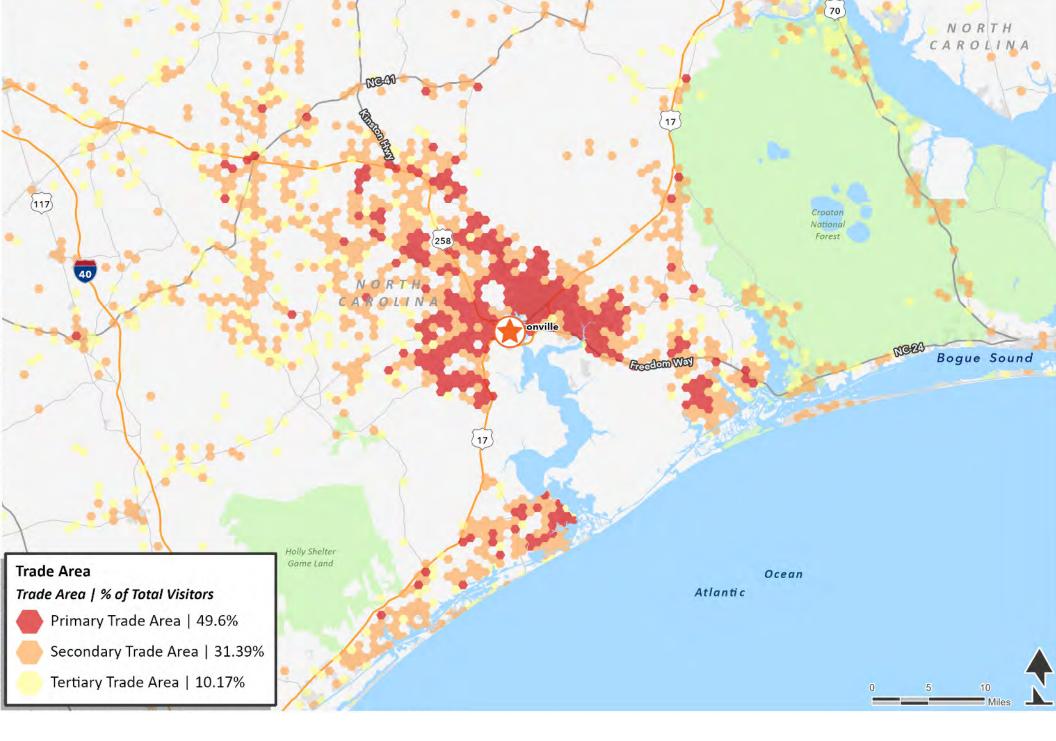

### **CAMP LEJEUNE DEMOGRAPHICS**

Family Members: 38,769

Onslow County Population: 212,616

#### **DEMOGRAPHICS**

|                              | 3 MILES  | 5 MILES  |
|------------------------------|----------|----------|
| 2024 Population Density      | 27,278   | 65,285   |
| 2024 Daytime Population      | 21,031   | 52,825   |
| \$<br>2024 Average HH Income | \$84,777 | \$78,195 |
| 2024 Total Households        | 9,516    | 24,262   |