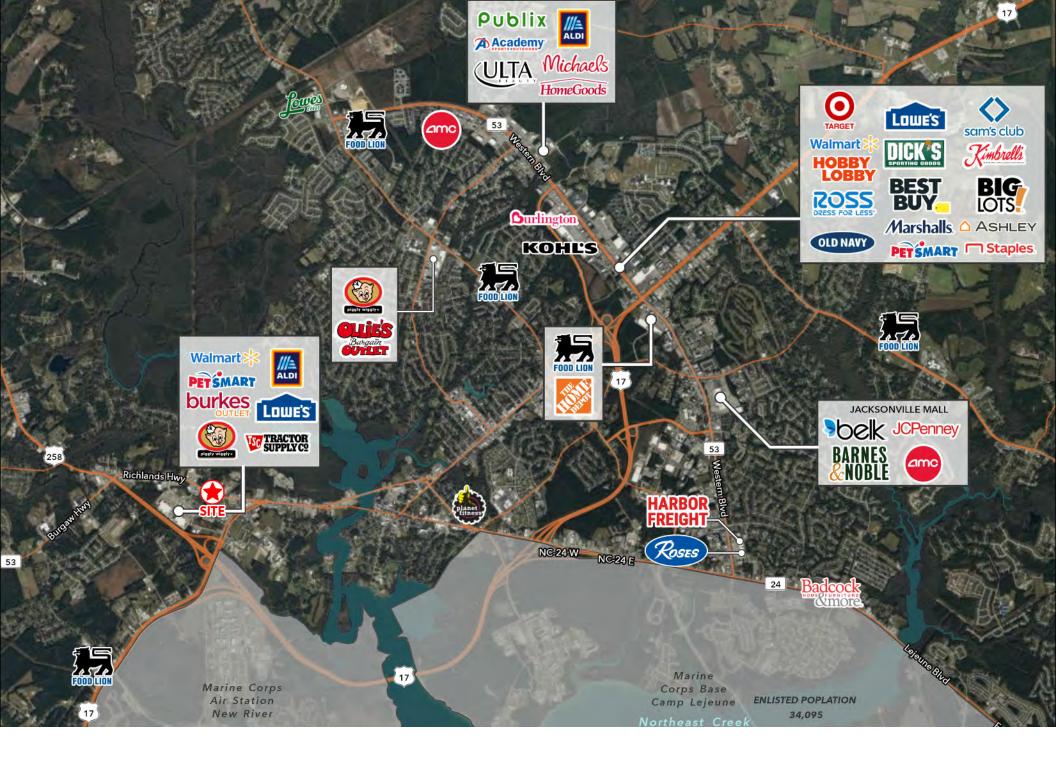

## **PROJECT OVERVIEW**

- Located directly off Richlands Hwy & Bridgett Lane on a heavy retail corridor of Jacksonville, NC.
- Bldg. 1: Approximately +/- 3,000 SF end cap
- Bldg. 2: Approximately +/- 4,000 SF end cap
- Traffic Counts: 18,500 AADT
- Access: Full Movement
- Area Retailers include: Chipotle, Starbucks, Walmart, Lowe's, Aldi, and more!