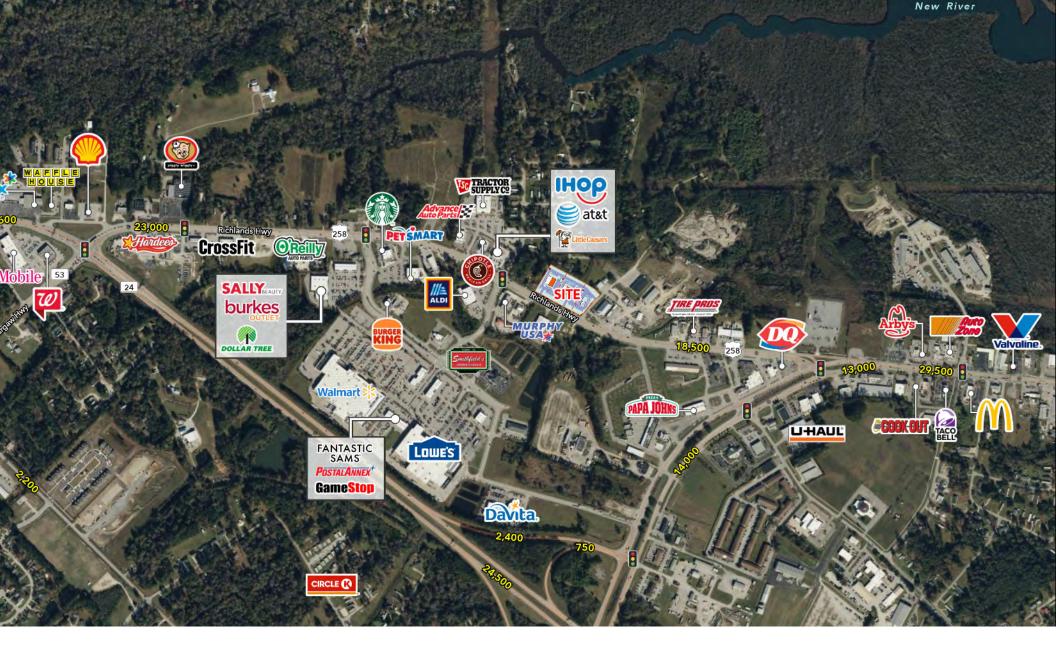

## **PROJECT OVERVIEW**

- Located directly off Richlands Hwy & Bridgett Lane on a heavy retail corridor of Jacksonville, NC.
- Bldg. 1: Approximately +/- 3,000 SF end cap
- Bldg. 2: Approximately +/- 4,000 SF end cap
- Traffic Counts: 18,500 AADT
- Access: Full Movement
- Area Retailers include: Chipotle, Starbucks, Walmart, Lowe's, Aldi, and more!