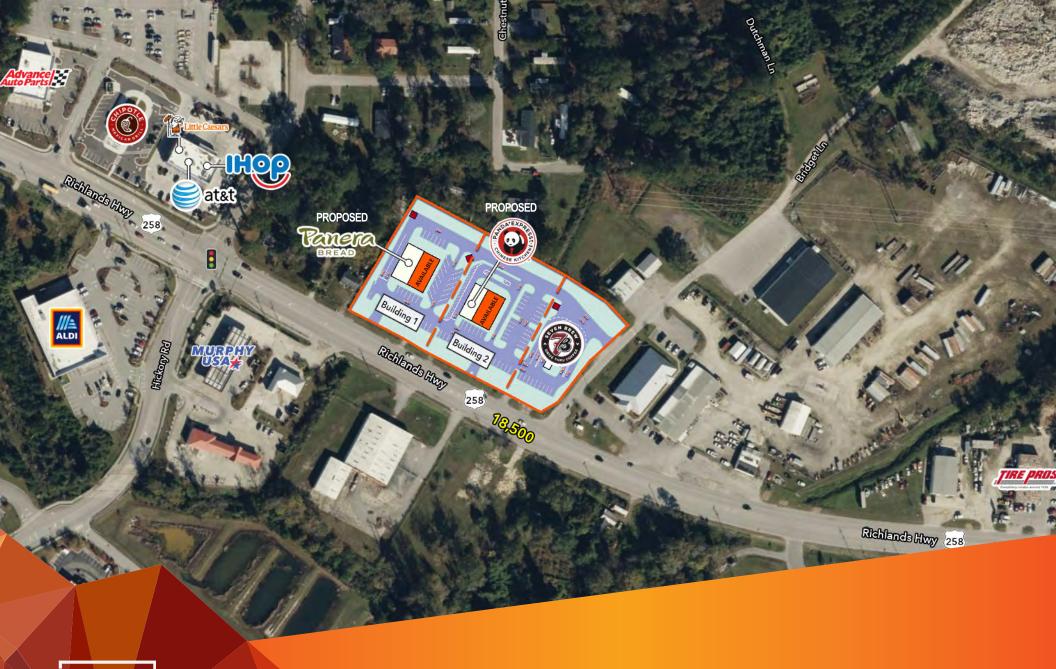

**SITE PLAN** 

## **PROJECT OVERVIEW**

- Located directly off Richlands Hwy & Bridgett Lane on a heavy retail corridor of Jacksonville, NC.
- Bldg. 1: Approximately +/- 3,000 SF end cap
- Bldg. 2: Approximately +/- 4,000 SF end cap
- Traffic Counts: 18,500 AADT
- Access: Full Movement
- Area Retailers include: Chipotle, Starbucks, Walmart, Lowe's, Aldi, and more!