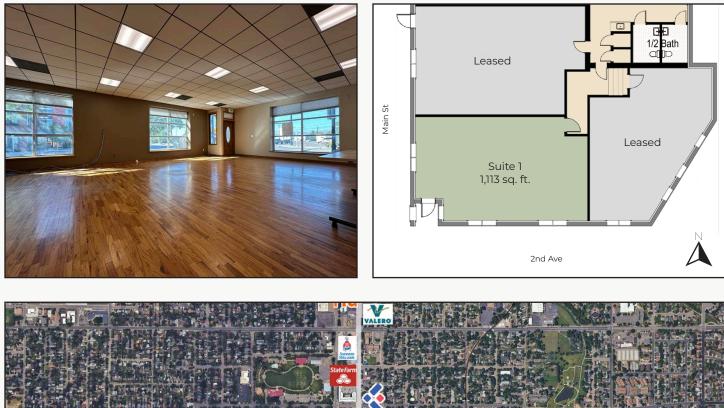

## Historic Downtown Longmont Retail / Office Sublease

\* 202 MAIN

| Available Space          | 1,113 sq. ft. |
|--------------------------|---------------|
| Lease Rate / Month Gross | \$2,500       |

- Great Visibility and Opportunity for Signage on 2nd & Main
- Updated Building with Hardwood Floors and Historic Charm
- Hard Corner Unit with Open Floorplan and Natural Light
- Ideal for a Variety of Businesses Seeking High Exposure
- Private Parking Lot Convenient for Employees and Clients
- High-Speed NextLight Fiber Network
- Bustling Downtown with Plenty of Amenities Steps Away
- Sublease Term Through January 31, 2026; Long Term Lease Available