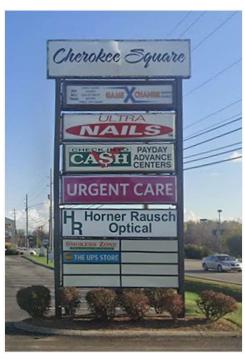

## **Cherokee Square**

## **Highlights:**

- 2,400 SF of Office/Retail Space Available Within Cherokee Square Shopping Center
- The Center is Anchored by Dunham's Sports,
  Shadow-Anchored by Hobby Lobby and Big Lots
- Frontage on High-Trafficked Jackson Street
- Adjacent to Vanderbilt Tullahoma Harton Hospital
- The Publix Super Market Anchored Northgate Mall Shares the Adjacent Parking Lot
- Tullahoma Regional Airport is Less Than a Mile Away
- Demographics: