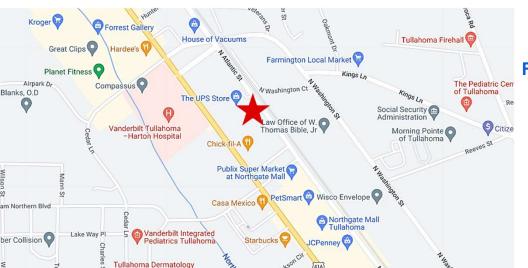

# 2,400 SF OF OFFICE/RETAIL SPACE FOR SUBLEASE

1802 N Jackson St, Tullahoma, TN 37388

## **Highlights:**

- 2,400 SF of Office/Retail Space Available Within Cherokee Square Shopping Center
- The Center is Anchored by Dunham's Sports,
  Shadow-Anchored by Hobby Lobby and Big Lots
- Frontage on High-Trafficked Jackson Street
- Adjacent to Vanderbilt Tullahoma Harton Hospital
- The Publix Super Market Anchored Northgate Mall Shares the Adjacent Parking Lot
- Tullahoma Regional Airport is Less Than a Mile Away
- Demographics: