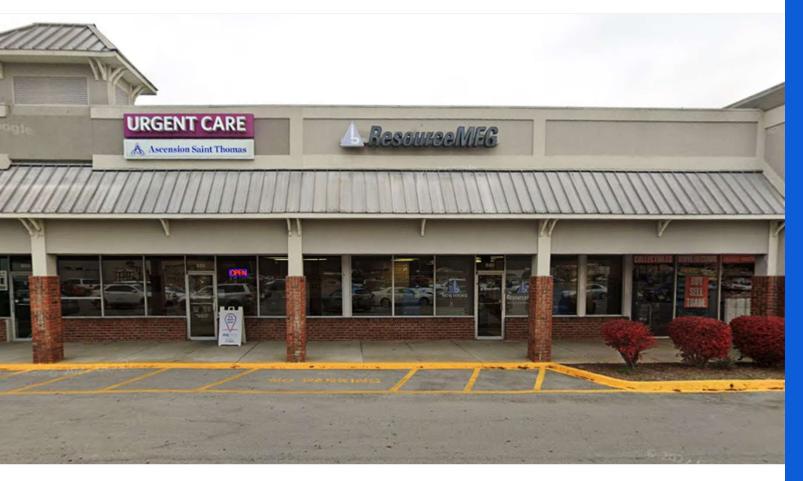

## **Cherokee Square**

# 2,400 SF OF OFFICE/RETAIL SPACE FOR SUBLEASE

1802 N Jackson St, Tullahoma, TN 37388

## **Highlights:**

- 2,400 SF of Office/Retail Space Available Within Cherokee Square Shopping Center
- The Center is Anchored by Dunham's Sports,
  Shadow-Anchored by Hobby Lobby and Big Lots
- Frontage on High-Trafficked Jackson Street
- Adjacent to Vanderbilt Tullahoma Harton Hospital
- The Publix Super Market Anchored Northgate Mall Shares the Adjacent Parking Lot
- Tullahoma Regional Airport is Less Than a Mile Away
- Demographics: