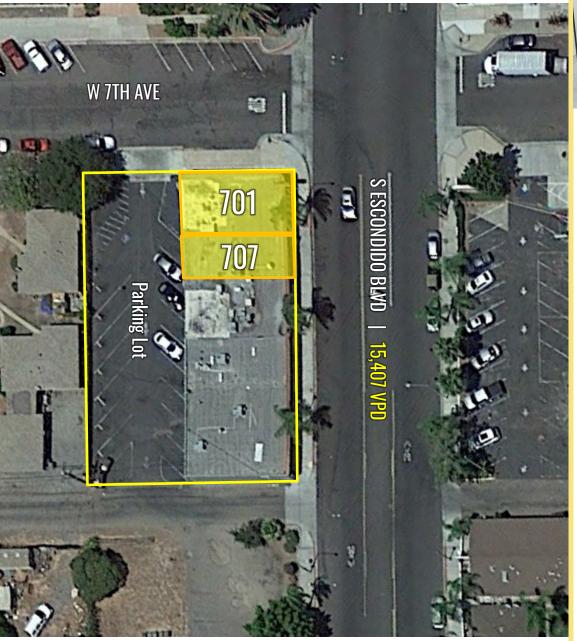

#### **AVAILABLE**

- 701 Approx. 1,850 Square Feet General Retail
  - Excellent Window Line End Cap Space
  - Available Now
- 707 Approx. 800 Square Feet Restaurant
  - Available Now

701/707 - Contiguous for Approx. 2,650 Square Feet

#### **PROPERTY HIGHLIGHTS**

- Great Visibility Along Busy Thoroughfare
- Traffic Count: 15,407 Cars Per Day
- Retail Strip Includes: Little Caesars, Don Poncho and others
- Within 1-Mile from Interstate 5 and Hwy 78
- Zoning: CG Escondido (General Commercial)
- Lease Rate: Contact Agent for Details