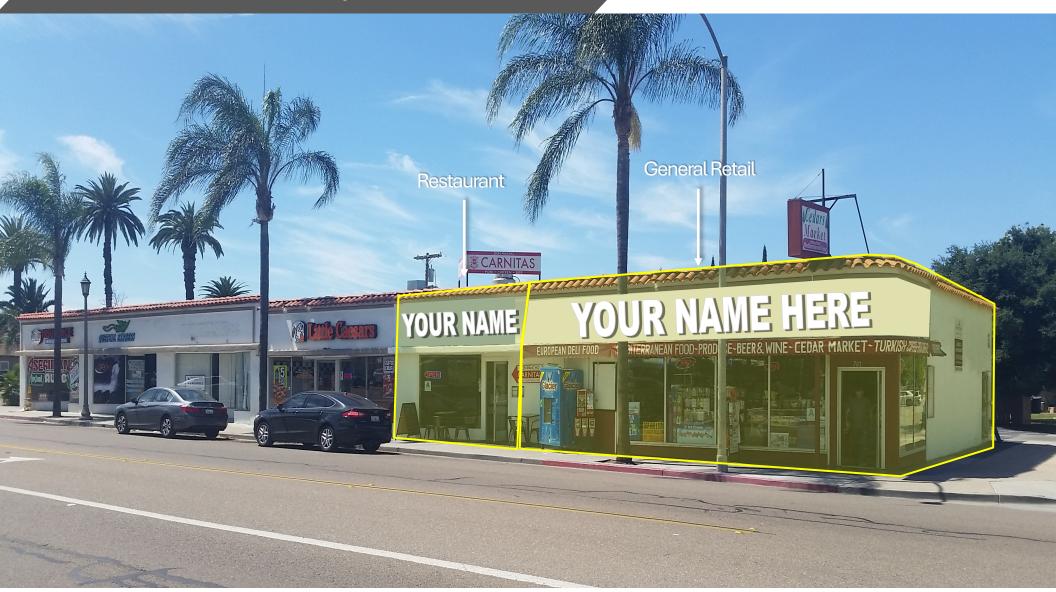

## **Property Features**

701-723 S. Escondido Blvd. Escondido, CA 92025

For Lease | General Retail For Sublease | Restaurant

#### **AVAILABLE**

- 701 Approx. 1,850 Square Feet General Retail
  - Excellent Window Line End Cap Space
  - Available Now
- 707 Approx. 800 Square Feet Restaurant
  - Available Now

701/707 - Contiguous for Approx. 2,650 Square Feet

#### **PROPERTY HIGHLIGHTS**

- Great Visibility Along Busy Thoroughfare
- Traffic Count: 15,407 Cars Per Day
- Retail Strip Includes: Little Caesars, Don Poncho and others
- Within 1-Mile from Interstate 5 and Hwy 78
- Zoning: CG Escondido (General Commercial)
- Lease Rate: Contact Agent for Details