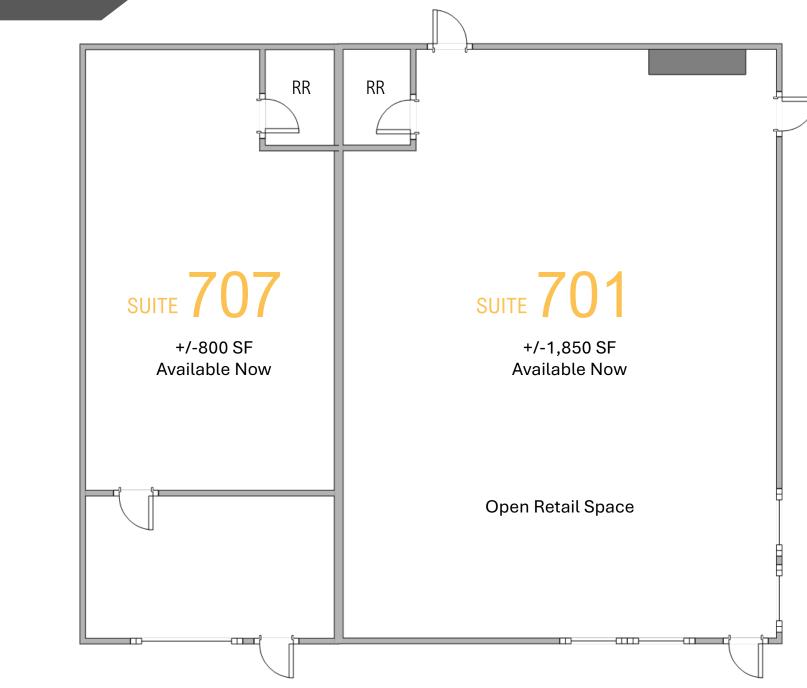

## Floor Plan "As-Built"

Note: Floor Plan is Not Fit to Scale; for Reference Purposes Only.

#### **AVAILABLE**

- 701 Approx. 1,850 Square Feet General Retail
  - Excellent Window Line End Cap Space
  - Available Now
- 707 Approx. 800 Square Feet Restaurant
  - Available Now

701/707 - Contiguous for Approx. 2,650 Square Feet