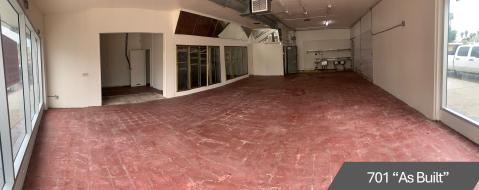

## Interior Photos

#### **AVAILABLE**

- 701 Approx. 1,850 Square Feet General Retail
  - Excellent Window Line End Cap Space
  - Available Now
- 707 Approx. 800 Square Feet Restaurant
  - Available Now

701/707 - Contiguous for Approx. 2,650 Square Feet