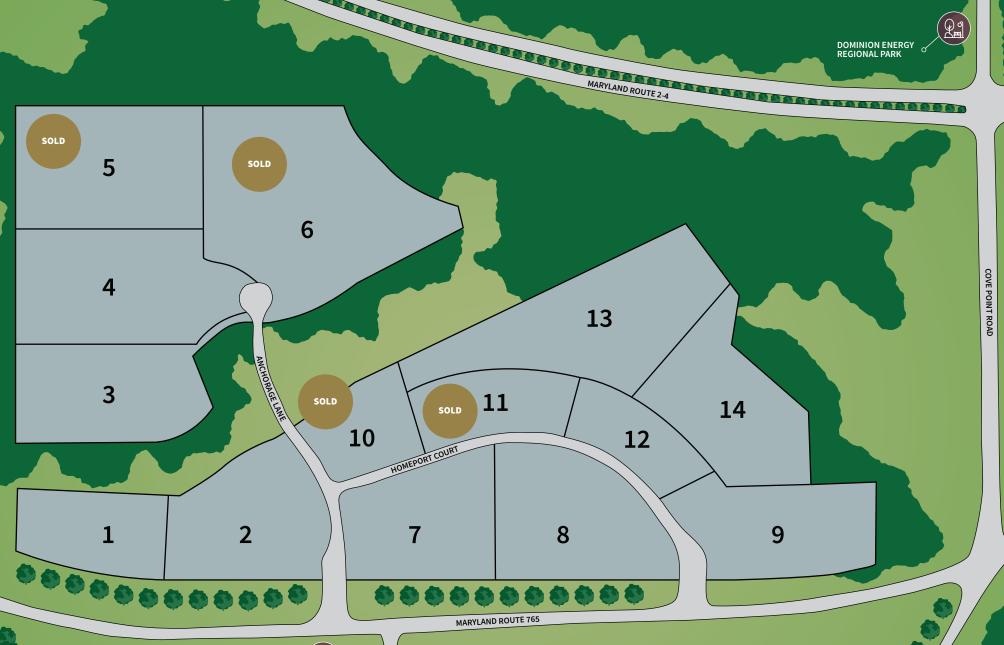

CHESAPEAKE HILLS GOLF COURSE

## ATUXENT BUSINESS PARK PROPERTY MAP

SITE TABULATION

|       | Net        | Gross      | Maximum<br>Structure Size |        | Net        | Gross      | Maximum<br>Structure Size |        | Net        | Gross       | Maximum<br>Structure Size |
|-------|------------|------------|---------------------------|--------|------------|------------|---------------------------|--------|------------|-------------|---------------------------|
| Lot 1 | 2.25 acres | 4.30 acres | 33,000 sq. ft.            | Lot 6  | 6.56 acres | 8.38 acres | 120,120 sq. ft.           | Lot 11 | 2.23 acres | 2.23 acres  | 26,000 sq. ft.            |
| Lot 2 | 3.36 acres | 4.96 acres | 37,000 sq. ft.            | Lot 7  | 2.99 acres | 3.97 acres | 37,000 sq. ft.            | Lot 12 | 1.95 acres | 1.95 acres  | 26,000 sq. ft.            |
| Lot 3 | 3.63 acres | 6.26 acres | 62,500 sq. ft.            | Lot 8  | 3.13 acres | 4.26 acres | 40,000 sq. ft.            | Lot 13 | 5.16 acres | 6.73 acres  | 95,000 sq. ft.            |
| Lot 4 | 4.74 acres | 5.13 acres | 81,000 sq. ft.            | Lot 9  | 3.68 acres | 5.25 acres | 47,500 sq. ft.            | Lot 14 | 3.63 acres | 11.53 acres | 55,000 sq. ft.            |
| Lot 5 | 4.99 acres | 6.91 acres | 103.000 sg. ft.           | Lot 10 | 1.89 acres | 1.89 acres | 20.000 sg. ft.            |        |            |             |                           |