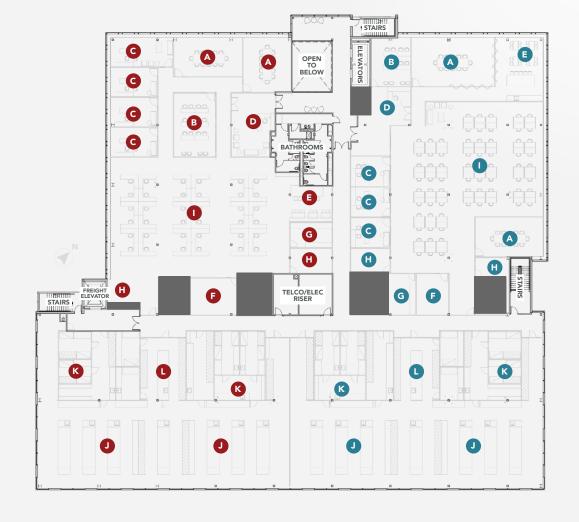

# FLOOR 2 | ~49,000 RSF | SINGLE TENANT

| OFFICE           |     |     |
|------------------|-----|-----|
| Conference Rooms | 5   | Α   |
| Open Collab      | 2   | В   |
| Private Offices  | 6   | С   |
| Day Office       | 3   | D   |
| Reception        | 1   | E   |
| Breakroom        | 1   | F   |
| Kitchen          | 1   | G   |
| Phone            | 8   | Н   |
| IT               | 2   | - 1 |
| Laptop Lockers   | 1   | J   |
| Workstations     | 156 | K   |
| Demo Room        | 1   | L   |
| LAB              |     |     |
| Lab Benches      | 16  | M   |
| Cell Culture     | 2   | N   |
| Prep Lab         | 1   | 0   |
| Instrument Lab   | 1   | Р   |
| Core Lab         | 1   | Q   |
| Lab Support      | 1   | R   |
| EMPLOYEES        |     |     |
| Total            | 163 |     |
|                  |     |     |

# FLOOR 2 | ~49,000 RSF | MULTI-TENANT

|                  | Tenant A | Tenant B |     |
|------------------|----------|----------|-----|
| OFFICE           |          |          |     |
| Conference Rooms | 1        | 2        | Α   |
| Demo Room        | 1        | 1        | В   |
| Office           | 2        | 3        | C   |
| Reception        | 1        | 1        | D   |
| Breakroom        | 1        | 1        | Е   |
| IT               | 1        | 1        | F   |
| Copy/Print       | 1        | 1        | G   |
| Storage          | 2        | 2        | Н   |
| Desks            | 36       | 70       | - 1 |
|                  |          |          |     |
| LAB              |          |          |     |
| Lab Benches      | 7        | 7        | J   |
| Cell Culture     | 2        | 2        | K   |
| Prep Lab         | 1        | 1        | L   |
|                  |          |          |     |
| EMPLOYEES        |          |          |     |
| Total            | 39       | 75       |     |