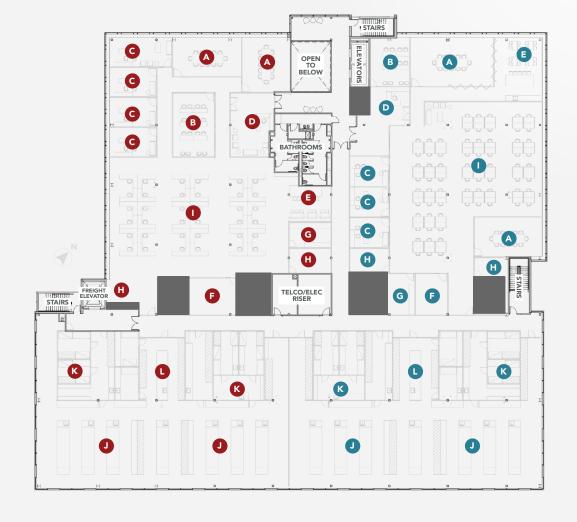

## COMMON AREAS

Main Lobby I Bioreal 7 Art Installation
Fitness Center
B
Men's Lockers and Showers
C
Women's Lockers and Showers
D
Passenger Elevators
E

## LOADING DOCK

Loading Dock Bay F
Receiving G
Freight Elevator H
Elevator Room I

#### ROOMS

 Lab Storage
 J

 MPOE/Tele/Data Room
 K

 Mechanical Room
 L

 Trash Room
 M

 Fire Pump
 N

 Standby Power Room
 O

 Switchgear Room
 P

#### PARKING GARAGE