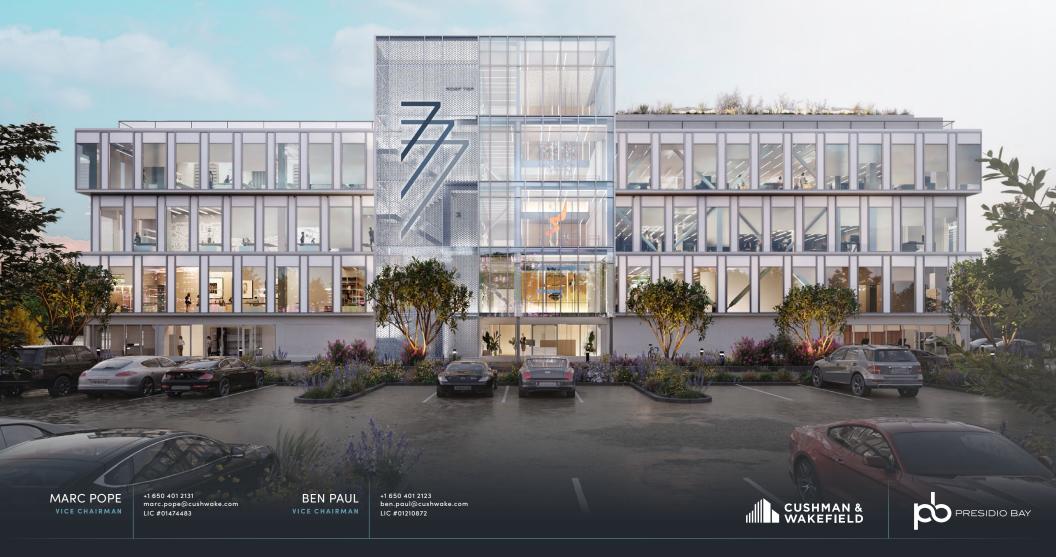

#### PROJECT IDENTITY

±147,000 SF | ±49,000 Floorplates 10' Finished ceiling heights Unique and branded building identity

## PURPOSE-BUILT LAB

Robust core and shell designed to meet the needs of discerning life science tenants

## UNPARALLELED VISIBILITY

Huge freeway identity along Hwy 101 Located in the heart of the new San Carlos Life Science cluster

## BEST IN CLASS AMENITIES

Roof deck with outdoor kitchen Athlete-designed Fitness Center Indoor & Outdoor Wifi