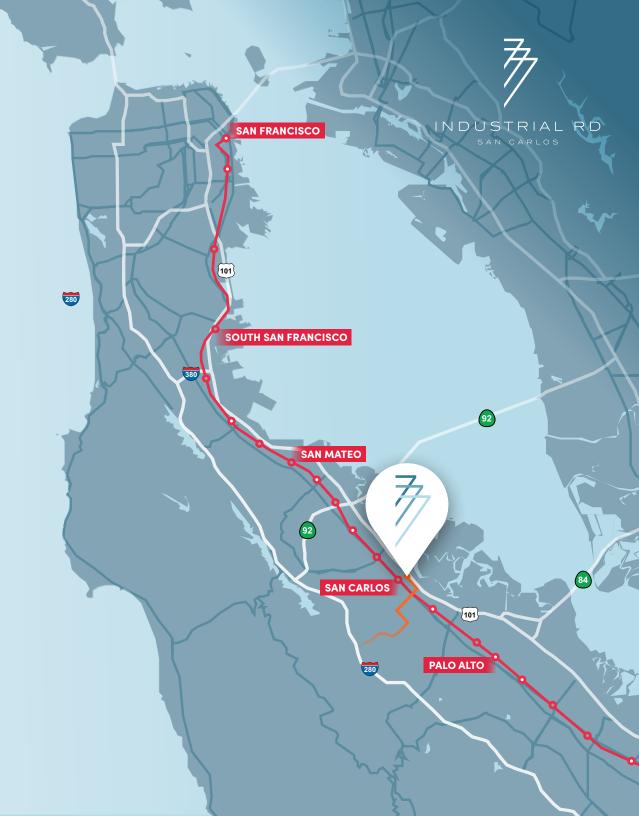

## LOCATION/TRANSPORTATION

CONNECTED / COMMUTABLE / CULTURED

A NEW HUB
IN THE HEART OF
THE MID PENINSULA
LIFE SCIENCE
CLUSTER

## DRIVE TIMES (From 777 Industrial):

HWY 101 2 Min

HWY 280 12 Min via Edgewood

Downtown

Redwood City 7 Min SF City Hall 30 Min

## TO SAN CARLOS CALTRAIN:

San Francisco 40 Min South San Francisco 27 Min San Mateo 14 Min Palo Alto 12 Min Santa Clara 40 Min