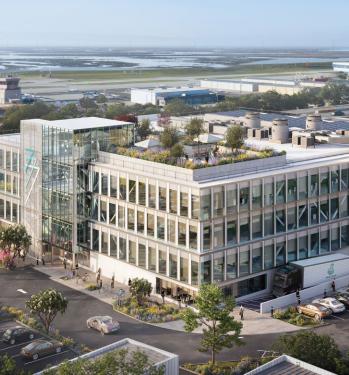

## LOCATION HIGHLIGHTS

A LIFE SCIENCES CAMPUS WITH A TWIST.

LOCATED AT THE AXIS

OF THE SOUTH BAY,

SILICON VALLEY, AND SAN

FRANCISCO - SAN CARLOS

HAS IT ALL.

Ideally situated at the heart of the Bay Area's innovation economy, San Carlos is located midway between San Francisco and San Jose, surrounded by three of the world's leading life science research institutions that regularly rank in the top 10 National Institutes of Health (NIH) funding recipients in the country: UCSF to the north, UC Berkeley to the northeast, and Stanford University to the south.

#### PROJECT IDENTITY

±147,000 SF | ±49,000 Floorplates 10' Finished ceiling heights Unique and branded building identity

## UNPARALLELED VISIBILITY

Huge freeway identity along Hwy 101 Located in the heart of the new San Carlos Life Science cluster