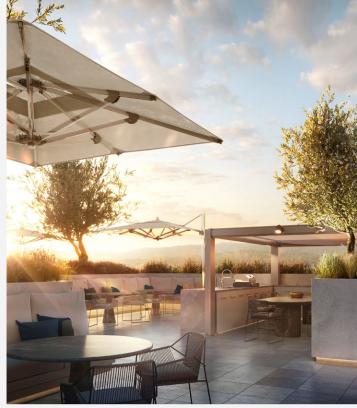

## BEST IN CLASS AMENITIES

Roof deck with outdoor kitchen Athlete-designed Fitness Center Indoor & Outdoor Wifi

#### THE PRESIDIO BAY CURATED AMENITY OFFERING

LOADING DOCK STATE-OF-THE-ART TOUCHLESS EXPERIENCE WITH LEVELER FITNESS CENTER THROUGHOUT

SIGNATURE ART INSTALLATION 15 E-BIKES & FULLY SECURED BUILDING (BIORIAL7) 4 CHARGING STATIONS

ROOF DECK AND OUTDOOR EV CHARGING STATIONS BUILDING OPERATIONS
GATHERING AREAS COVERING 28 SINGLE SPACES

OUTDOOR KITCHEN SMART LOBBY DIRECTORY
AND BBQ & CUSTOM BUILDING APP

INDOOR/OUTDOOR WIFI