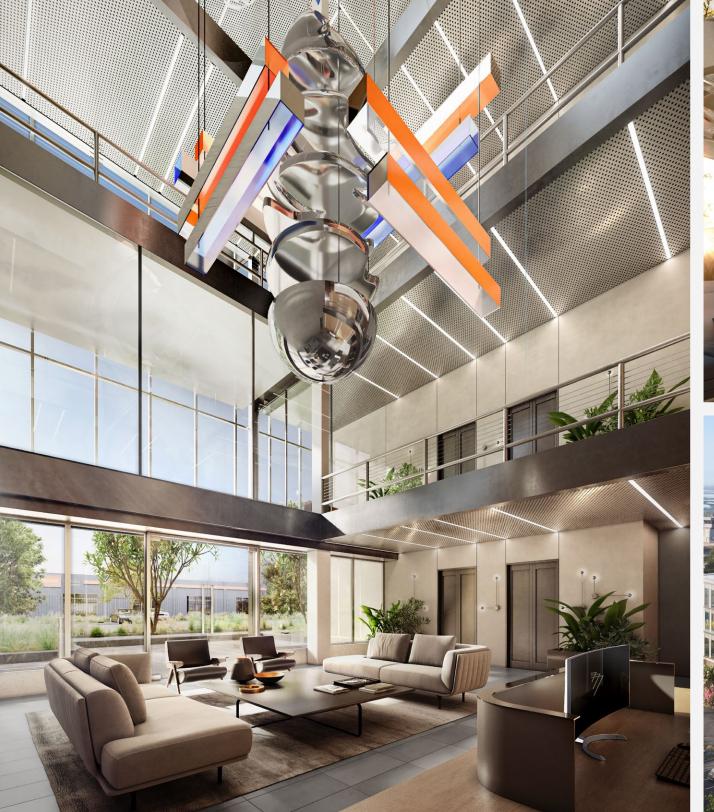

#### THE PRESIDIO BAY CURATED AMENITY OFFERING

LOADING DOCK STATE-OF-THE-ART TOUCHLESS EXPERIENCE WITH LEVELER FITNESS CENTER THROUGHOUT

SIGNATURE ART INSTALLATION 15 E-BIKES & FULLY SECURED BUILDING (BIORIAL7) 4 CHARGING STATIONS

ROOF DECK AND OUTDOOR EV CHARGING STATIONS BUILDING OPERATIONS
GATHERING AREAS COVERING 28 SINGLE SPACES

OUTDOOR KITCHEN SMART LOBBY DIRECTORY
AND BBQ & CUSTOM BUILDING APP

INDOOR/OUTDOOR WIFI

## A ROBUST & UNEQUALLED LIFE SCIENCE SHELL

BACKUP GENERATOR

SHIPPING AND RECEIVING AREA

1500 KW - DIESEL GENERATOR

CERTIFICATIONS
LEED, FITWEL, USRC, AND GBAC

HVAC WITH ADVANCED
AIR FILTRATION
MERV-16 FILTERS, BIOWALL UVC AIR
DISINFECTION AND GPS-IMOD NPBI SYSTEM

## COMMON AREAS

Main Lobby I Bioreal 7 Art Installation
Fitness Center
B
Men's Lockers and Showers
C
Women's Lockers and Showers
D
Passenger Elevators
E