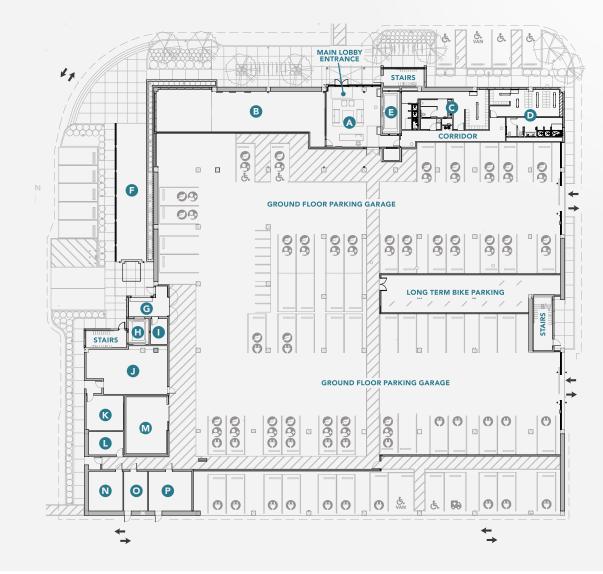

# GROUND FLOOR

## COMMON AREAS

Main Lobby I Bioreal 7 Art Installation
Fitness Center
B
Men's Lockers and Showers
C
Women's Lockers and Showers
D
Passenger Elevators
E

## LOADING DOCK

Loading Dock Bay F
Receiving G
Freight Elevator H
Elevator Room I

#### ROOMS

 Lab Storage
 J

 MPOE/Tele/Data Room
 K

 Mechanical Room
 L

 Trash Room
 M

 Fire Pump
 N

 Standby Power Room
 O

 Switchgear Room
 P

#### PARKING GARAGE