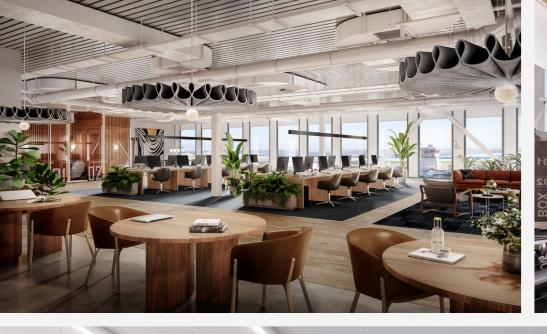

## BEST IN CLASS AMENITIES

Roof deck with outdoor kitchen Athlete-designed Fitness Center Indoor & Outdoor Wifi

#### THE PRESIDIO BAY CURATED AMENITY OFFERING

LOADING DOCK STATE-OF-THE-ART TOUCHLESS EXPERIENCE WITH LEVELER FITNESS CENTER THROUGHOUT

SIGNATURE ART INSTALLATION 15 E-BIKES & FULLY SECURED BUILDING (BIORIAL7) 4 CHARGING STATIONS

ROOF DECK AND OUTDOOR EV CHARGING STATIONS BUILDING OPERATIONS
GATHERING AREAS COVERING 28 SINGLE SPACES

OUTDOOR KITCHEN SMART LOBBY DIRECTORY
AND BBQ & CUSTOM BUILDING APP

INDOOR/OUTDOOR WIFI