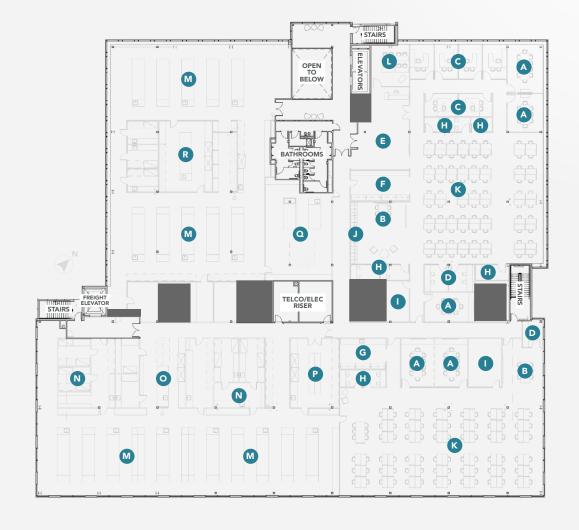

# FLOOR 4 | ~49,000 RSF | SINGLE TENANT

| OFFICE           |     |     |
|------------------|-----|-----|
| Conference Rooms | 5   | Α   |
| Open Collab      | 2   | В   |
| Private Offices  | 6   | С   |
| Day Office       | 3   | D   |
| Reception        | 1   | Е   |
| Breakroom        | 1   | F   |
| Kitchen          | 1   | G   |
| Phone            | 8   | Н   |
| IT               | 2   | - 1 |
| Laptop Lockers   | 1   | J   |
| Workstations     | 156 | K   |
| Demo Room        | 1   | L   |
| LAB              |     |     |
| Lab Benches      | 21  | M   |
| Cell Culture     | 2   | N   |
| Prep Lab         | 1   | 0   |
| Instrument Lab   | 1   | Р   |
| Core Lab         | 1   | Q   |
| Lab Support      | 1   | R   |
| EMPLOYEES        |     |     |
| Total            | 163 |     |

FLOOR 4 | ~49,000 RSF | MULTI-TENANT

|                  | Tenant A | Tenant B |     |
|------------------|----------|----------|-----|
| OFFICE           |          |          |     |
| Conference Rooms | 2        | 2        | Α   |
| Demo Room        | 1        | 1        | В   |
| Office           | 4        | 3        | С   |
| Reception        | 1        | 1        | D   |
| Breakroom        | 1        | 1        | Е   |
| IT               | 1        | 1        | F   |
| Copy/Print       | 1        | 1        | G   |
| Storage          | 2        | 2        | Н   |
| Desks            | 36       | 70       | - 1 |
|                  |          |          |     |
| LAB              |          |          |     |
| Lab Benches      | 7        | 7        | J   |
| Cell Culture     | 2        | 2        | K   |
| Prep Lab         | 1        | 1        | L   |
|                  |          |          |     |
| EMPLOYEES        |          |          |     |
| Total            | 41       | 75       |     |