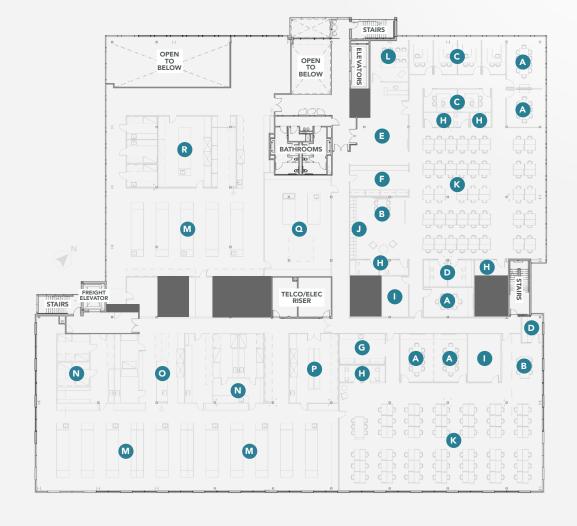

# FLOOR 2 | ~49,000 RSF | SINGLE TENANT

| OFFICE           |     |     |
|------------------|-----|-----|
| Conference Rooms | 5   | Α   |
| Open Collab      | 2   | В   |
| Private Offices  | 6   | С   |
| Day Office       | 3   | D   |
| Reception        | 1   | E   |
| Breakroom        | 1   | F   |
| Kitchen          | 1   | G   |
| Phone            | 8   | Н   |
| IT               | 2   | - 1 |
| Laptop Lockers   | 1   | J   |
| Workstations     | 156 | K   |
| Demo Room        | 1   | L   |
| LAB              |     |     |
| Lab Benches      | 16  | M   |
| Cell Culture     | 2   | N   |
| Prep Lab         | 1   | 0   |
| Instrument Lab   | 1   | Р   |
| Core Lab         | 1   | Q   |
| Lab Support      | 1   | R   |
| EMPLOYEES        |     |     |
| Total            | 163 |     |
|                  |     |     |

# FLOOR 2 | ~49,000 RSF | MULTI-TENANT

|                  | Tenant A | Tenant B |     |
|------------------|----------|----------|-----|
| OFFICE           |          |          |     |
| Conference Rooms | 1        | 2        | Α   |
| Demo Room        | 1        | 1        | В   |
| Office           | 2        | 3        | C   |
| Reception        | 1        | 1        | D   |
| Breakroom        | 1        | 1        | Е   |
| IT               | 1        | 1        | F   |
| Copy/Print       | 1        | 1        | G   |
| Storage          | 2        | 2        | Н   |
| Desks            | 36       | 70       | - 1 |
|                  |          |          |     |
| LAB              |          |          |     |
| Lab Benches      | 7        | 7        | J   |
| Cell Culture     | 2        | 2        | K   |
| Prep Lab         | 1        | 1        | L   |
|                  |          |          |     |
| EMPLOYEES        |          |          |     |
| Total            | 39       | 75       |     |