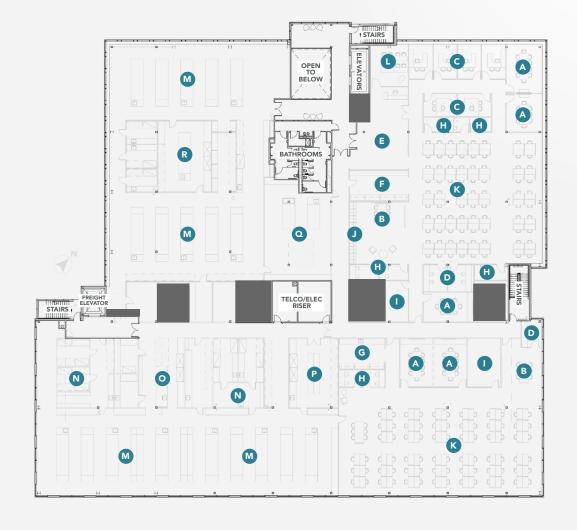

# FLOOR 4 | ~49,000 RSF | SINGLE TENANT

| OFFICE           |     |     |
|------------------|-----|-----|
| Conference Rooms | 5   | Α   |
| Open Collab      | 2   | В   |
| Private Offices  | 6   | С   |
| Day Office       | 3   | D   |
| Reception        | 1   | Е   |
| Breakroom        | 1   | F   |
| Kitchen          | 1   | G   |
| Phone            | 8   | Н   |
| IT               | 2   | - 1 |
| Laptop Lockers   | 1   | J   |
| Workstations     | 156 | K   |
| Demo Room        | 1   | L   |
| LAB              |     |     |
| Lab Benches      | 21  | M   |
| Cell Culture     | 2   | N   |
| Prep Lab         | 1   | 0   |
| Instrument Lab   | 1   | Р   |
| Core Lab         | 1   | Q   |
| Lab Support      | 1   | R   |
| EMPLOYEES        |     |     |
| Total            | 163 |     |

FLOOR 4 | ~49,000 RSF | MULTI-TENANT

|                  | Tenant A | Tenant B |     |
|------------------|----------|----------|-----|
| OFFICE           |          |          |     |
| Conference Rooms | 2        | 2        | Α   |
| Demo Room        | 1        | 1        | В   |
| Office           | 4        | 3        | С   |
| Reception        | 1        | 1        | D   |
| Breakroom        | 1        | 1        | Е   |
| IT               | 1        | 1        | F   |
| Copy/Print       | 1        | 1        | G   |
| Storage          | 2        | 2        | Н   |
| Desks            | 36       | 70       | - 1 |
|                  |          |          |     |
| LAB              |          |          |     |
| Lab Benches      | 7        | 7        | J   |
| Cell Culture     | 2        | 2        | K   |
| Prep Lab         | 1        | 1        | L   |
|                  |          |          |     |
| EMPLOYEES        |          |          |     |
| Total            | 41       | 75       |     |