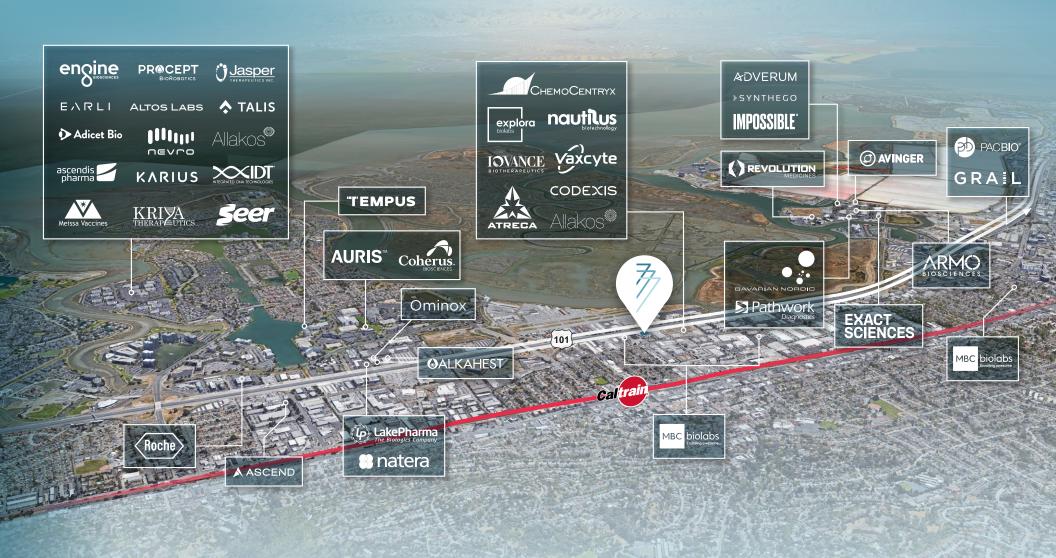

# LIFE SCIENCE NEIGHBORS

INDUSTRIAL RD

CONNECTED / COMMUTABLE / CULTURED

## LOCATION/TRANSPORTATION

CONNECTED / COMMUTABLE / CULTURED

A NEW HUB
IN THE HEART OF
THE MID PENINSULA
LIFE SCIENCE
CLUSTER