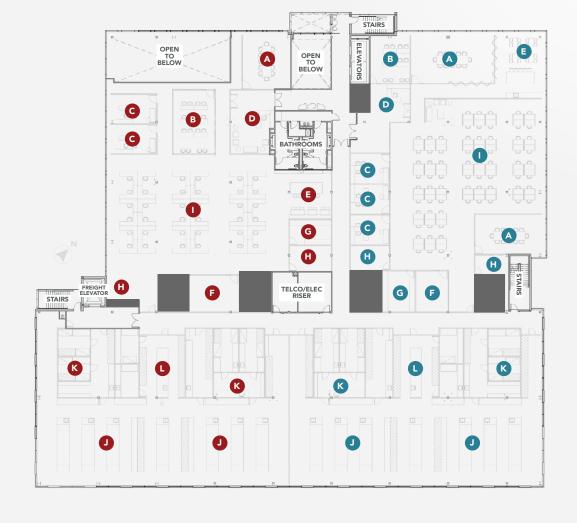

# FLOOR 3 | ~49,000 RSF | SINGLE TENANT

| OFFICE           |     |     |
|------------------|-----|-----|
| Conference Rooms | 5   | Α   |
| Open Collab      | 2   | В   |
| Private Offices  | 6   | С   |
| Day Office       | 3   | D   |
| Reception        | 1   | Е   |
| Breakroom        | 1   | F   |
| Kitchen          | 1   | G   |
| Phone            | 8   | Н   |
| IT               | 2   | - 1 |
| Laptop Lockers   | 1   | J   |
| Workstations     | 156 | K   |
| Demo Room        | 1   | L   |
| LAB              |     |     |
| Lab Benches      | 21  | M   |
| Cell Culture     | 2   | N   |
| Prep Lab         | 1   | 0   |
| Instrument Lab   | 1   | Р   |
| Core Lab         | 1   | Q   |
| Lab Support      | 1   | R   |
| EMPLOYEES        |     |     |
| Total            | 163 |     |

FLOOR 3 | ~49,000 RSF | MULTI-TENANT

|                  | Tenant A | Tenant B |     |
|------------------|----------|----------|-----|
| OFFICE           |          |          |     |
| Conference Rooms | 2        | 2        | Α   |
| Demo Room        | 1        | 1        | В   |
| Office           | 4        | 3        | С   |
| Reception        | 1        | 1        | D   |
| Breakroom        | 1        | 1        | E   |
| IT               | 1        | 1        | F   |
| Copy/Print       | 1        | 1        | G   |
| Storage          | 2        | 2        | Н   |
| Desks            | 36       | 70       | - 1 |
|                  |          |          |     |
| LAB              |          |          |     |
| Lab Benches      | 7        | 7        | J   |
| Cell Culture     | 2        | 2        | K   |
| Prep Lab         | 1        | 1        | L   |
|                  |          |          |     |
| EMPLOYEES        |          |          |     |
| Total            | 41       | 75       |     |