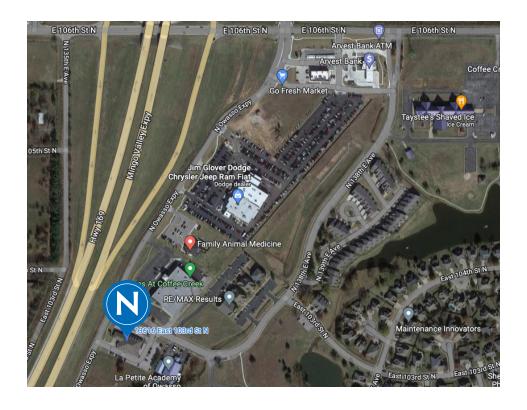

## 13616 E 103RD ST N, OWASSO, OK / FOR LEASE

Single-story class B medical office space available in Owasso, OK. Conveniently located just east of Highway 169 with 46,000 +/- cars per day. Quick and easy access to retailers including local favorites such as Taystee's Shaved Ice, Tacowasso, and Smith Farm Marketplace. Abundant parking with available highly visible signage and highway frontage. 23,000+ households within 2 miles of location. Primary demographic includes families with children under age 19 and a six-figure average household income.

### **DETAILS**

| Available Suite | С              |
|-----------------|----------------|
| Suite Size      | 2,089 SF       |
| Price/SF        | \$19.00/SF NNN |
| Office Type     | Medical        |