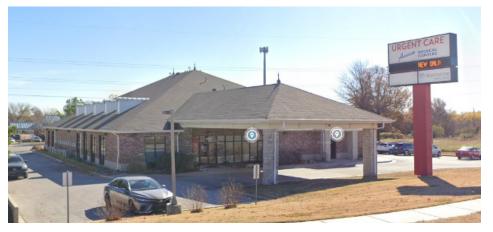

# MEDICAL OFFICE BUILDING | FOR LEASE

13616 E 103RD ST NORTH, OWASSO, OK 74055

Central States Orthopedic Specialists

## 13616 E 103RD ST N, OWASSO, OK / FOR LEASE

Single-story class B medical office space available in Owasso, OK. Conveniently located just east of Highway 169 with 46,000 +/- cars per day. Quick and easy access to retailers including local favorites such as Taystee's Shaved Ice, Tacowasso, and Smith Farm Marketplace. Abundant parking with available highly visible signage and highway frontage. 23,000+ households within 2 miles of location. Primary demographic includes families with children under age 19 and a six-figure average household income.