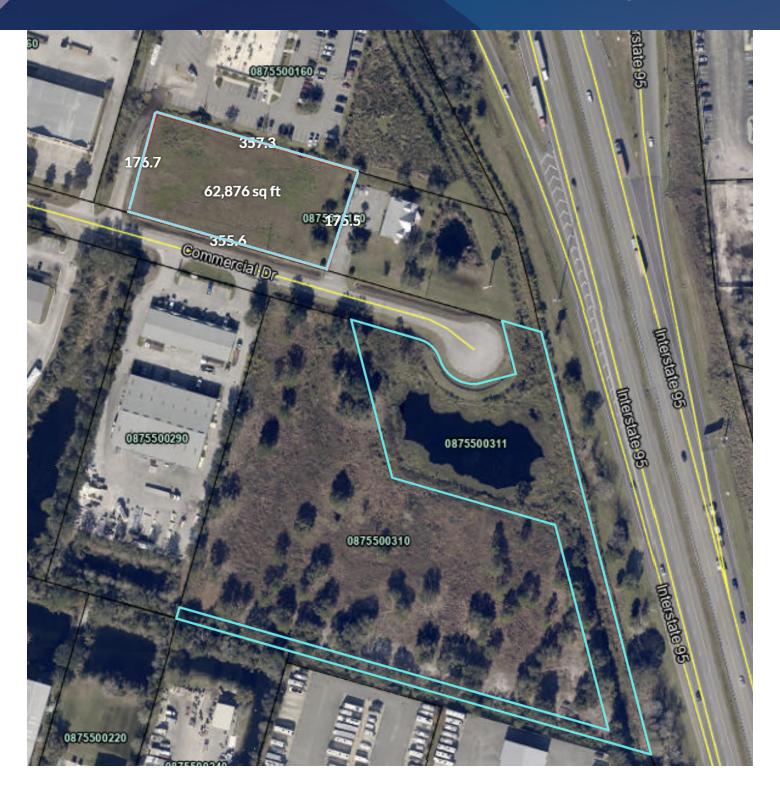

#### **PROPERTY DESCRIPTION**

Opportunity awaits with this exceptional IW Zoned 2.85 Acres with approximately 750' of frontage along I-95 in St. Augustine. Boasting a strategic location with easy access to major highways and transportation hubs, this property is ideal property for advertising along heavily traveled interstate. Buyer shall investigate potential uplands and feasibility during inspection period.

#### PROPERTY HIGHLIGHTS

- · Close to Average Daily Traffic Count of 91,500!
- Possible Assemblage with 1.4AC across the street!
- · Available Now!

### **OFFERING SUMMARY**

| Sale Price: | \$499,999   |
|-------------|-------------|
| Lot Size:   | 2.85 Acres  |
| APN#        | 087550-0311 |

| DEMOGRAPHICS      | 0.3 MILES | 0.5 MILES | 1 MILE   |
|-------------------|-----------|-----------|----------|
| Total Households  | 4         | 33        | 709      |
| Total Population  | 11        | 84        | 1,659    |
| Average HH Income | \$80,072  | \$98,967  | \$89,554 |

### POSSIBLE ASSEMBLAGE

0 Commercial Drive, Saint Augustine, FL 32092

**Eric Maimo** 904 537 6443