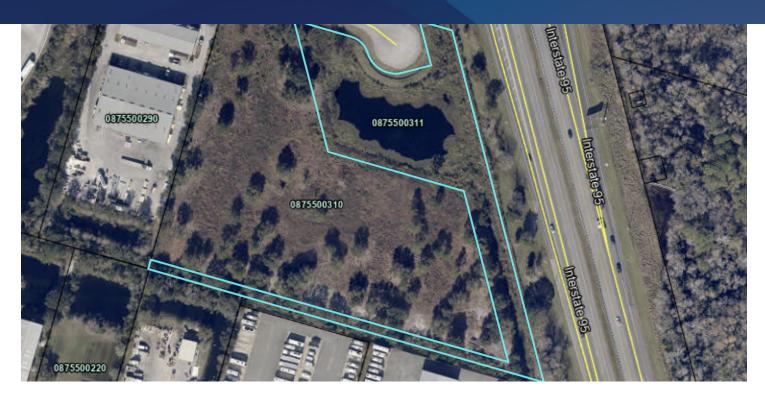

#### **PROPERTY DESCRIPTION**

Opportunity awaits with this exceptional IW Zoned 2.85 Acres with approximately 750' of frontage along I-95 in St. Augustine. Boasting a strategic location with easy access to major highways and transportation hubs, this property is ideal property for advertising along heavily traveled interstate. Buyer shall investigate potential uplands and feasibility during inspection period.

### **OFFERING SUMMARY**

| Sale Price: | \$499,999   |
|-------------|-------------|
| Lot Size:   | 2.85 Acres  |
| APN#        | 087550-0311 |

| DEMOGRAPHICS      | 0.3 MILES | 0.5 MILES | 1 MILE   |
|-------------------|-----------|-----------|----------|
| Total Households  | 4         | 33        | 709      |
| Total Population  | 11        | 84        | 1,659    |
| Average HH Income | \$80,072  | \$98,967  | \$89,554 |

### POSSIBLE ASSEMBLAGE

0 Commercial Drive, Saint Augustine, FL 32092

**Eric Maimo** 904 537 6443