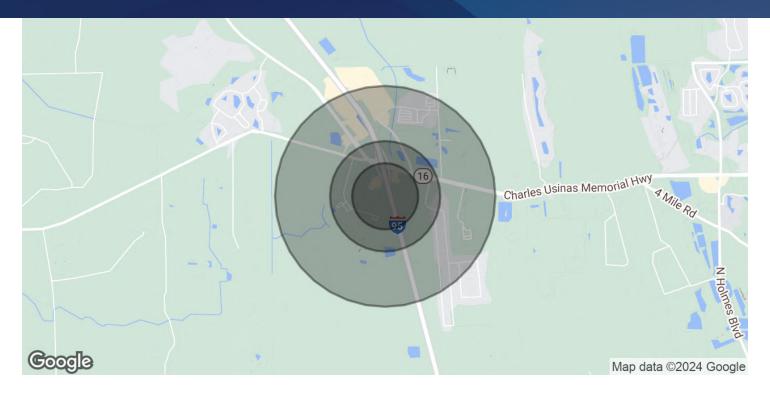

## O COMMERCIAL DRIVE

Saint Augustine, FL 32092

| POPULATION           | 0.3 MILES | 0.5 MILES | 1 MILE    |
|----------------------|-----------|-----------|-----------|
| Total Population     | 11        | 84        | 1,659     |
| Average Age          | 44        | 43        | 39        |
| Average Age (Male)   | 43        | 42        | 38        |
| Average Age (Female) | 45        | 44        | 40        |
| HOUSEHOLDS & INCOME  | 0.3 MILES | 0.5 MILES | 1 MILE    |
| Total Households     | 4         | 33        | 709       |
| # of Persons per HH  | 2.8       | 2.5       | 2.3       |
| Average HH Income    | \$80,072  | \$98,967  | \$89,554  |
| Average House Value  | \$341,589 | \$352,584 | \$296,199 |

Demographics data derived from AlphaMap

**Eric Maimo** 904 537 6443