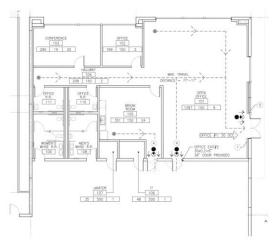

trailer stalls
- 234 auto stalls
- 400'D x 750'W building dimensions
- 36' clear height
- 52' x 52' typical bay spacing
- 185' N, 180' S truck court
- 4,000 Amps, 277/480V, 3-Phase
- ESFR sprinkler system
- Cross load configuration
- Skylights
- Lighting to suit





Tracy Logistics Park





This information contained herein was obtained from sources deemed reliable and is believed to be true. It has not been verified and as such, cannot be warranted nor form any part of any future contract.

# CLARION PARTNERS

**Tracy Logistics Park** 





EASE OF ACCESS TO MAJOR ARTERIALS I-5, I-205, I-580 & HWY 99



WITHIN CLOSE PROXIMITY TO UNION PACIFIC & BNSF RAILROADS



MULTIPLE PORTS LOCATED WITHIN
70 MILES OF THE LOCATION

## CLARION PARTNERS

**Tracy Logistics Park** 

### Spec Office Plan





### MILEAGE TO MAJOR WEST COAST MARKETS

| • | Stockton -      | 20 miles  |
|---|-----------------|-----------|
| • | Oakland -       | 54 miles  |
| • | San Francisco - | 65 miles  |
| • | Sacramento -    | 66 miles  |
| • | Fresno -        | 124 miles |
| • | Reno -          | 201 miles |
|   |                 |           |

Los Angeles Las Vegas Portland Phoenix Salt Lake City Seattle -

Portland - 646 miles
Phoenix - 693 miles
Salt Lake City - 719 miles
Seattle - 818 miles
Denver - 1,251 miles

#### **PORTS & INTERMODALS**

| ■ Port of Stockton-                 | 22 miles  |
|-------------------------------------|-----------|
| ■ Port of Oakland -                 | 56 miles  |
| ■ Port of San Francisco -           | 66 miles  |
| Port of West Sacramento-            | 68 miles  |
|