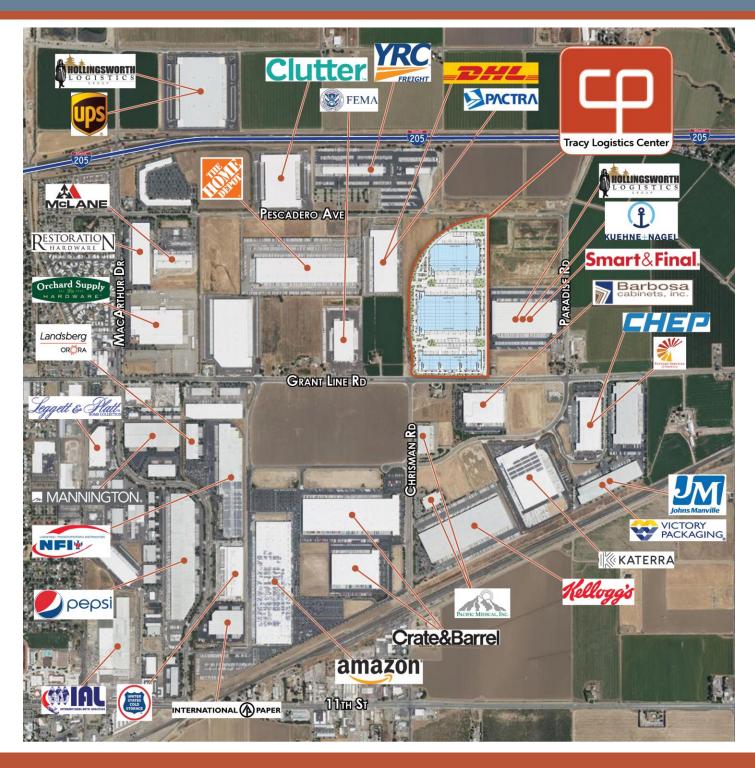

# CLARION PARTNERS

**Tracy Logistics Park** 

EASE OF ACCESS TO MAJOR ARTERIALS I-5, I-205, I-580 & HWY 99

WITHIN CLOSE PROXIMITY TO UNION PACIFIC & BNSF RAILROADS

MULTIPLE PORTS LOCATED WITHIN
70 MILES OF THE LOCATION