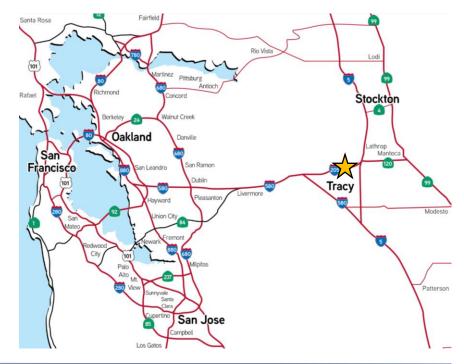

# CLARION PARTNERS

**Tracy Logistics Park** 

EASE OF ACCESS TO MAJOR ARTERIALS I-5, I-205, I-580 & HWY 99

WITHIN CLOSE PROXIMITY TO UNION PACIFIC & BNSF RAILROADS

MULTIPLE PORTS LOCATED WITHIN
70 MILES OF THE LOCATION

### MILEAGE TO MAJOR WEST COAST MARKETS

| • | Stockton -      | 20 miles  |
|---|-----------------|-----------|
| • | Oakland -       | 54 miles  |
| • | San Francisco - | 65 miles  |
| • | Sacramento -    | 66 miles  |
| • | Fresno -        | 124 miles |
| • | Reno -          | 201 miles |
|   |                 |           |

#### **PORTS & INTERMODALS**

| ■ Port of Stockton-                 | 22 miles  |
|-------------------------------------|-----------|
| ■ Port of Oakland -                 | 56 miles  |
| ■ Port of San Francisco -           | 66 miles  |
| Port of West Sacramento-            | 68 miles  |
| Port of LA/Long Beach -             | 350 miles |
| Port of Seattle -                   | 819 miles |
| ■ UP Intermodal-                    | 12 miles  |
| <ul><li>BNSF Intermodal -</li></ul> | 20 miles  |