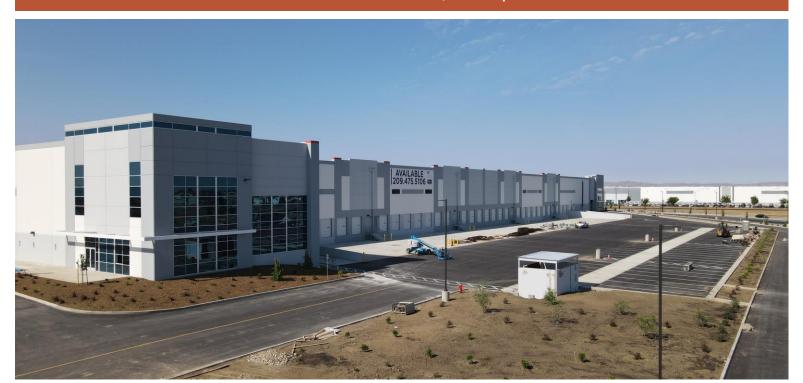

### For Lease

Seefried Industrial Properties

Tracy Logistics Park

3160 N. Chrisman Road, Bldg 3 Tracy, CA 95304

102,148 Square Feet Available

#### **BUILDING HIGHLIGHTS**

- 102,148 SF available
- 2,871 SF Spec office
- 20 dock high doors
- 2 grade level doors
- 92 trailer stalls
- 234 auto stalls
- 400'D x 750'W building dimensions
- 36' clear height
- 52' x 52' typical bay spacing
- 185' N, 180' S truck court
- 4,000 Amps, 277/480V, 3-Phase
- ESFR sprinkler system
- Cross load configuration
- Skylights
- Lighting to suit