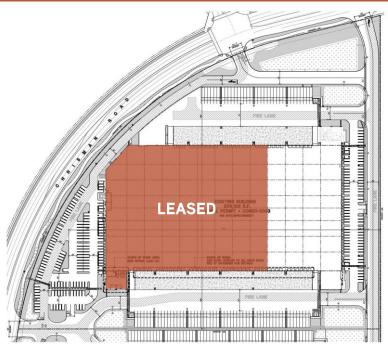

### For Lease

Seefried Industrial Properties

Tracy Logistics Park

3160 N. Chrisman Road, Bldg 3 Tracy, CA 95304

102,148 Square Feet Available

#### **BUILDING HIGHLIGHTS**

- 102,148 SF available
- 2,871 SF Spec office
- 20 dock high doors
- 2 grade level doors
- 92 trailer stalls
- 234 auto stalls
- 400'D x 750'W building dimensions
- 36' clear height
- 52' x 52' typical bay spacing
- 185' N, 180' S truck court
- 4,000 Amps, 277/480V, 3-Phase
- ESFR sprinkler system
- Cross load configuration
- Skylights
- Lighting to suit