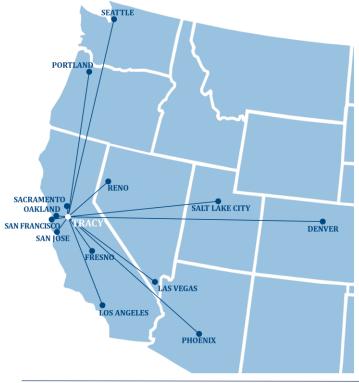

### MILEAGE TO MAJOR WEST COAST MARKETS

| • | Stockton -      | 20 miles  |
|---|-----------------|-----------|
| • | Oakland -       | 54 miles  |
| • | San Francisco - | 65 miles  |
| • | Sacramento -    | 66 miles  |
| • | Fresno -        | 124 miles |
| • | Reno -          | 201 miles |
|   |                 |           |

Los Angeles Las Vegas Portland Phoenix Salt Lake City Seattle -

Portland - 646 miles
Phoenix - 693 miles
Salt Lake City - 719 miles
Seattle - 818 miles
Denver - 1,251 miles

#### **PORTS & INTERMODALS**

| ■ Port of Stockton-                 | 22 miles  |
|-------------------------------------|-----------|
| ■ Port of Oakland -                 | 56 miles  |
| ■ Port of San Francisco -           | 66 miles  |
| Port of West Sacramento-            | 68 miles  |
| Port of LA/Long Beach -             | 350 miles |
| Port of Seattle -                   | 819 miles |
| ■ UP Intermodal-                    | 12 miles  |
| <ul><li>BNSF Intermodal -</li></ul> | 20 miles  |