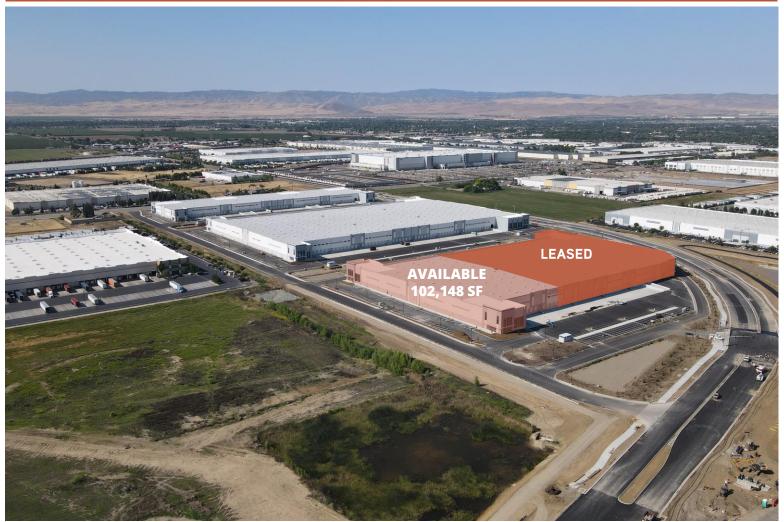

### For Lease

Seefried Industrial Properties

Tracy Logistics Park

3160 N. Chrisman Road, Bldg 3 Tracy, CA 95304

102,148 Square Feet Available

#### **BUILDING HIGHLIGHTS**

- 102,148 SF available
- 2,871 SF Spec office
- 20 dock high doors
- 2 grade level doors
- 92 trailer stalls
- 234 auto stalls
- 400'D x 750'W building dimensions
- 36' clear height
- 52' x 52' typical bay spacing
- 185' N, 180' S truck court
- 4,000 Amps, 277/480V, 3-Phase
- ESFR sprinkler system
- Cross load configuration
- Skylights
- Lighting to suit