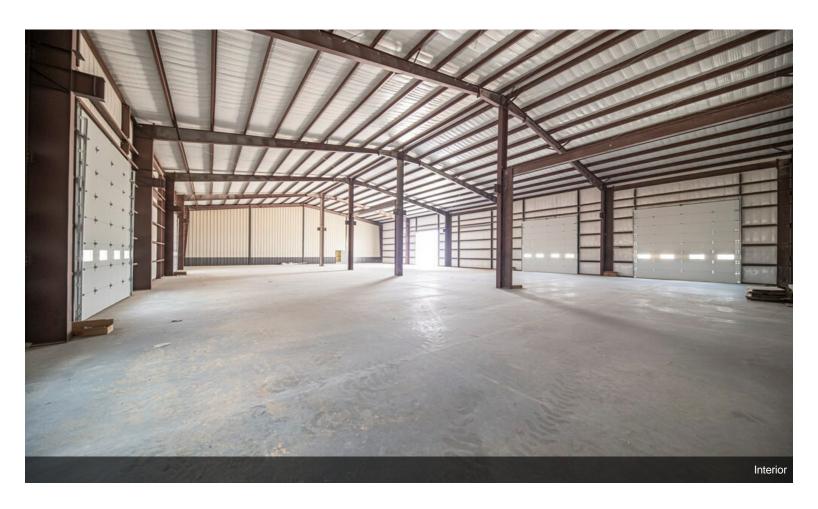

### **16791 Basin st**

\$2,250,000

Stunning Build off FM 866 in Basin Industrial Addition. Verify all, Verify Taxes, New CONSTRUCTION HIGH END build.

Gorgeous High end build

Prime location

2 story offices

Shop

Drive through bays

18700+ sq feet

Apartment-available-ask for pricing

Kitchen option ask pricing (Kitchen ready plumbing & electrical)

Chain link fencing, auto gate

Three phase 480

Water well -ask to verify on all builds in our subdivisions