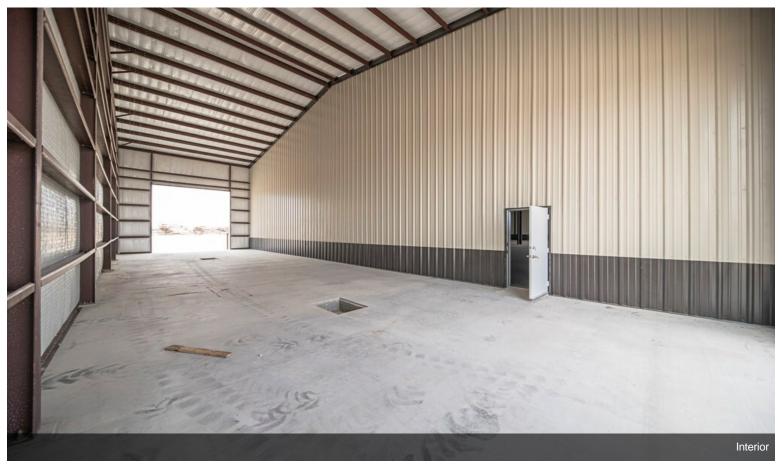

### **16791 Basin st**

\$2,250,000

Stunning Build off FM 866 in Basin Industrial Addition. Verify all, Verify Taxes, New CONSTRUCTION HIGH END build.

Gorgeous High end build

Prime location

2 story offices

Shop

Drive through bays

18700+ sq feet

Apartment-available-ask for pricing

Kitchen option ask pricing (Kitchen ready plumbing & electrical)

Chain link fencing, auto gate

Three phase 480

Water well -ask to verify on all builds in our subdivisions