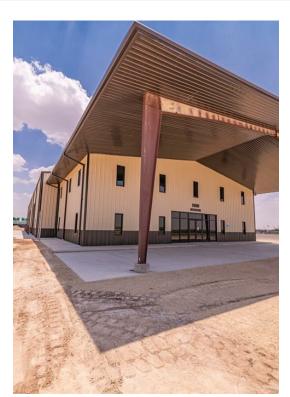

### **16791 Basin st**

\$2,250,000

Stunning Build off FM 866 in Basin Industrial Addition. Verify all, Verify Taxes, New CONSTRUCTION HIGH END build.

Gorgeous High end build

Prime location

2 story offices

Shop

Drive through bays

18700+ sq feet

Apartment-available-ask for pricing

Kitchen option ask pricing (Kitchen ready plumbing & electrical)

Chain link fencing, auto gate

Three phase 480

Water well -ask to verify on all builds in our subdivisions

Metered private water system

Within Basin Industrial Addition

(NORTH SIDE OFF I H 20)

Just Off I H 20 W at exit 104/FM 866 exit Visible from Intersection NW Quadrant I H 20 W & FM 866!

(We...

**16791 Basin st, Odessa, TX 79763** 