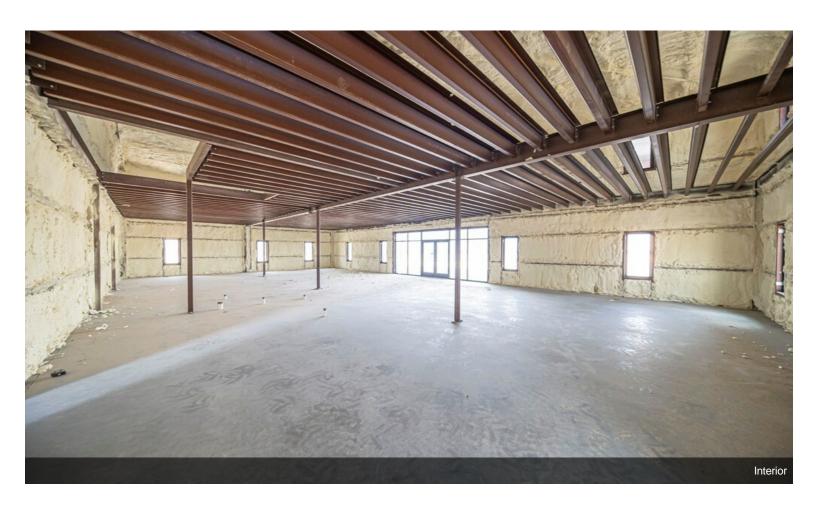

### **16791 Basin st**

\$2,250,000

Stunning Build off FM 866 in Basin Industrial Addition. Verify all, Verify Taxes, New CONSTRUCTION HIGH END build.

Gorgeous High end build

Prime location

2 story offices

Shop

Drive through bays

18700+ sq feet

Apartment-available-ask for pricing

Kitchen option ask pricing (Kitchen ready plumbing & electrical)

Chain link fencing, auto gate

Three phase 480

Water well -ask to verify on all builds in our subdivisions