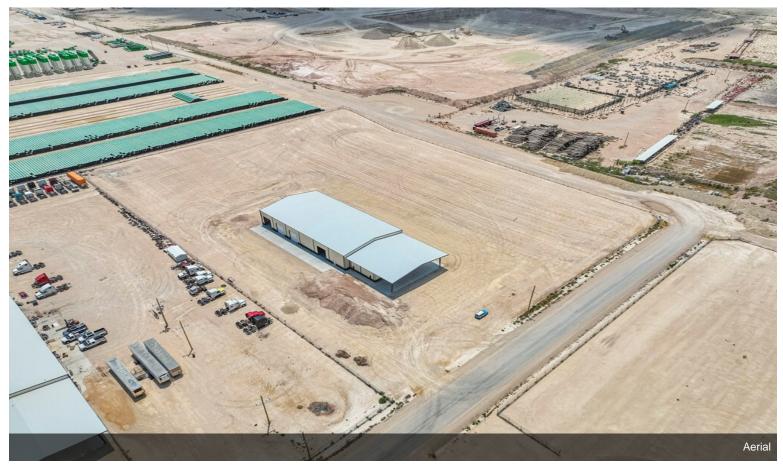

Metered private water system

Within Basin Industrial Addition

(NORTH SIDE OFF I H 20)

Just Off I H 20 W at exit 104/FM 866 exit Visible from Intersection NW Quadrant I H 20 W & FM 866!

(We...

**16791 Basin st, Odessa, TX 79763** 