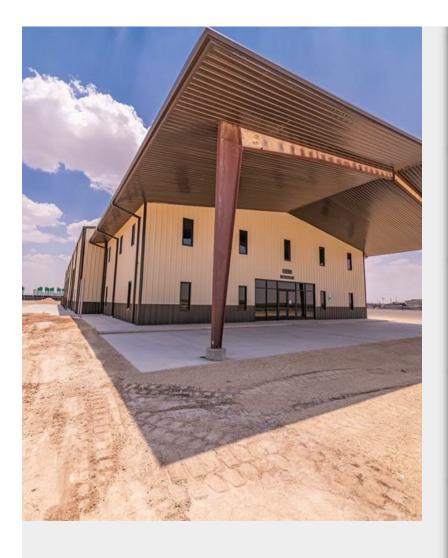

### **16791 Basin st**

\$2,250,000

Stunning Build off FM 866 in Basin Industrial Addition. Verify all, Verify Taxes, New CONSTRUCTION HIGH END build.

Gorgeous High end build

Prime location

2 story offices

Shop

Drive through bays

18700+ sq feet

Apartment-available-ask for pricing

Kitchen option ask pricing (Kitchen ready plumbing & electrical)

Chain link fencing, auto gate

Three phase 480

Water well -ask to verify on all builds in our subdivisions

Metered private water system

Within Basin Industrial Addition

(NORTH SIDE OFF I H 20)

Just Off I H 20 W at exit 104/FM 866 exit Visible from Intersection NW Quadrant I H 20 W & FM 866!

(We...

**16791 Basin st, Odessa, TX 79763** 