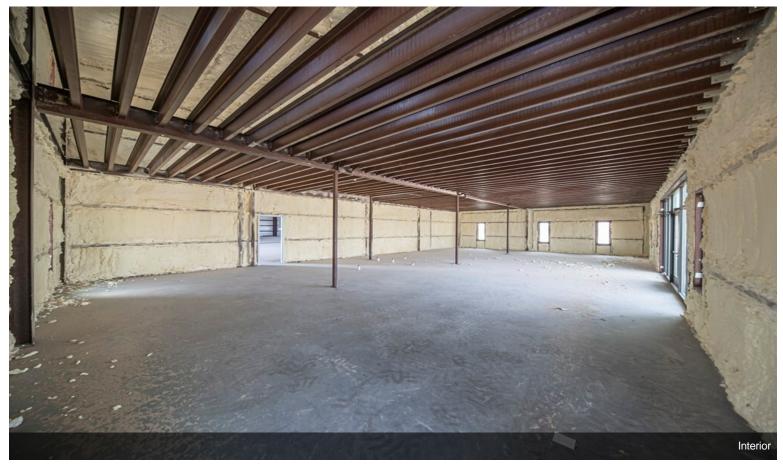

### **16791 Basin st**

\$2,250,000

Stunning Build off FM 866 in Basin Industrial Addition. Verify all, Verify Taxes, New CONSTRUCTION HIGH END build.

Gorgeous High end build

Prime location

2 story offices

Shop

Drive through bays

18700+ sq feet

Apartment-available-ask for pricing

Kitchen option ask pricing (Kitchen ready plumbing & electrical)

Chain link fencing, auto gate

Three phase 480

Water well -ask to verify on all builds in our subdivisions