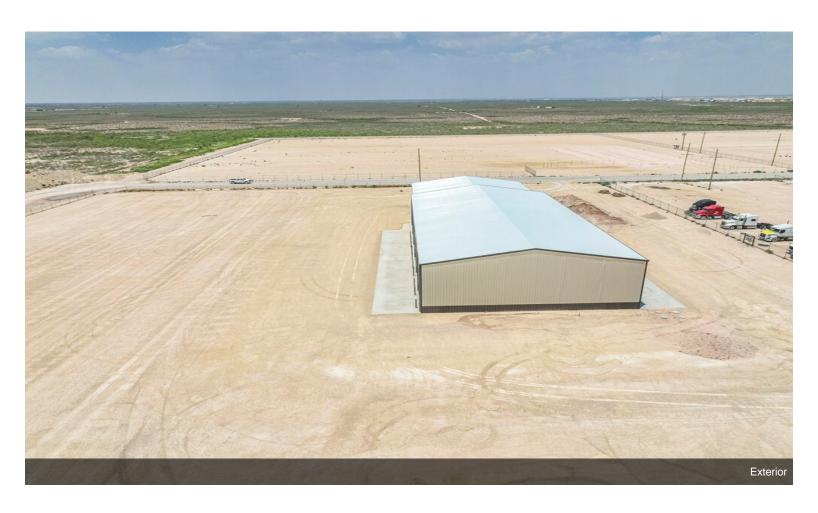

Metered private water system

Within Basin Industrial Addition

(NORTH SIDE OFF I H 20)

Just Off I H 20 W at exit 104/FM 866 exit Visible from Intersection NW Quadrant I H 20 W & FM 866!

(We...

**16791 Basin st, Odessa, TX 79763** 