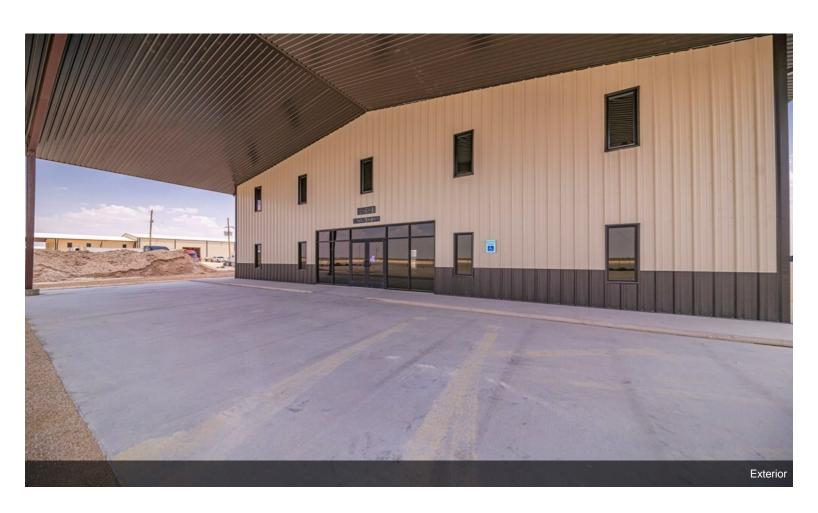

### **16791 Basin st**

\$2,250,000

Stunning Build off FM 866 in Basin Industrial Addition. Verify all, Verify Taxes, New CONSTRUCTION HIGH END build.

Gorgeous High end build

Prime location

2 story offices

Shop

Drive through bays

18700+ sq feet

Apartment-available-ask for pricing

Kitchen option ask pricing (Kitchen ready plumbing & electrical)

Chain link fencing, auto gate

Three phase 480

Water well -ask to verify on all builds in our subdivisions