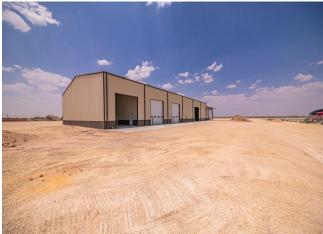

### **16791 Basin st**

\$2,250,000

Stunning Build off FM 866 in Basin Industrial Addition. Verify all, Verify Taxes, New CONSTRUCTION HIGH END build.

Gorgeous High end build

Prime location

2 story offices

Shop

Drive through bays

18700+ sq feet

Apartment-available-ask for pricing

Kitchen option ask pricing (Kitchen ready plumbing & electrical)

Chain link fencing, auto gate

Three phase 480

Water well -ask to verify on all builds in our subdivisions

Metered private water system

Within Basin Industrial Addition

(NORTH SIDE OFF I H 20)

Just Off I H 20 W at exit 104/FM 866 exit Visible from Intersection NW Quadrant I H 20 W & FM 866!

(We...

**16791 Basin st, Odessa, TX 79763** 