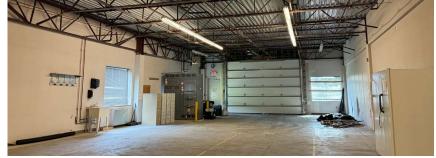

## PROPERTY **HIGHLIGHTS**

- 11,438 SF For lease
- · High image building with excellent windowline
- 100% HVAC
- 1 drive-in door
- 1200 amp, 3-phase, 4 wire 277/480 power
- Ceiling height: 11'9" to deck (warehouse portion)
- 95% office build out in place
- · Abundant surface parking
- Zoned BP-3: Business Park District in the City of Fenton
- Easy Access to I-44 & I-270
- Lease Rate: \$9.95/SF, NNN