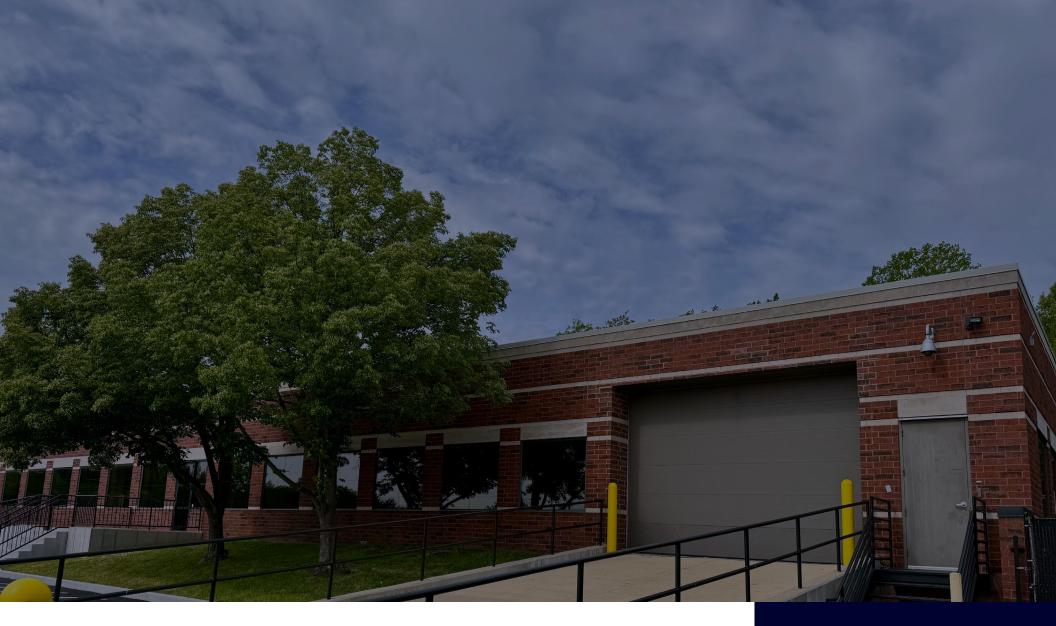

## PROPERTY **HIGHLIGHTS**

- 11,438 SF For lease
- · High image building with excellent windowline
- 100% HVAC
- 1 drive-in door
- 1200 amp, 3-phase, 4 wire 277/480 power
- Ceiling height: 11'9" to deck (warehouse portion)
- 95% office build out in place
- · Abundant surface parking
- Zoned BP-3: Business Park District in the City of Fenton
- Easy Access to I-44 & I-270
- Lease Rate: \$9.95/SF, NNN