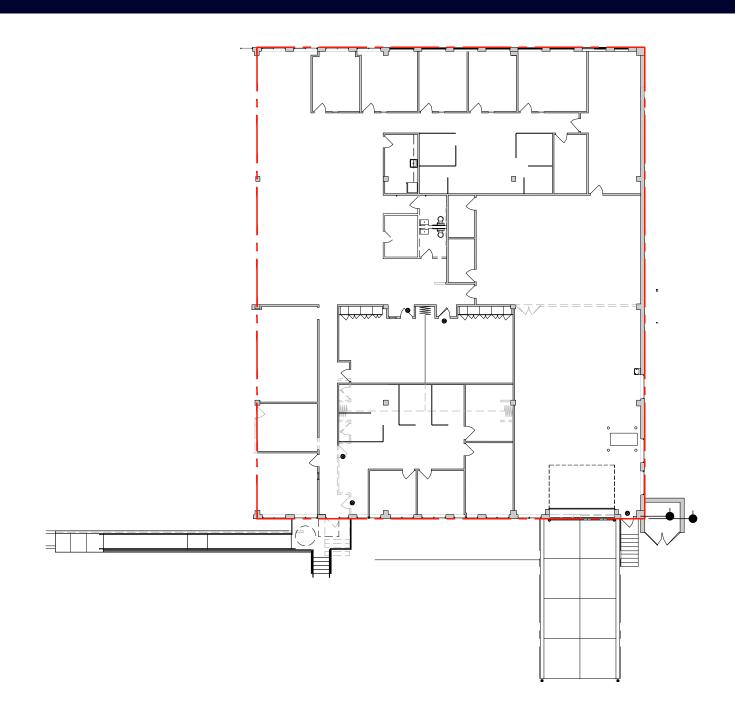

OFFICE/FLEX/MEDICAL FOR LEASE

## 250 LARKIN WILLIAMS INDUSTRIAL CT.

**FENTON, MO 63026** 





**CONTACT INFORMATION** 

**PAM HINDS** 

314.802.6226 x2 phinds@hilandcommercial.com





## PROPERTY **HIGHLIGHTS**

- 11,438 SF For lease
- · High image building with excellent windowline
- 100% HVAC
- 1 drive-in door
- 1200 amp, 3-phase, 4 wire 277/480 power
- Ceiling height: 11'9" to deck (warehouse portion)
- 95% office build out in place
- · Abundant surface parking
- Zoned BP-3: Business Park District in the City of Fenton
- Easy Access to I-44 & I-270
- Lease Rate: \$9.95/SF, NNN







## **FLOOR PLAN - EXISTING CONDITIONS**



## FENTON, MO

Fenton is a city in St. Louis County, Missouri, United States, and a suburb of St. Louis County. The population was 3,989 at the 2020 census.