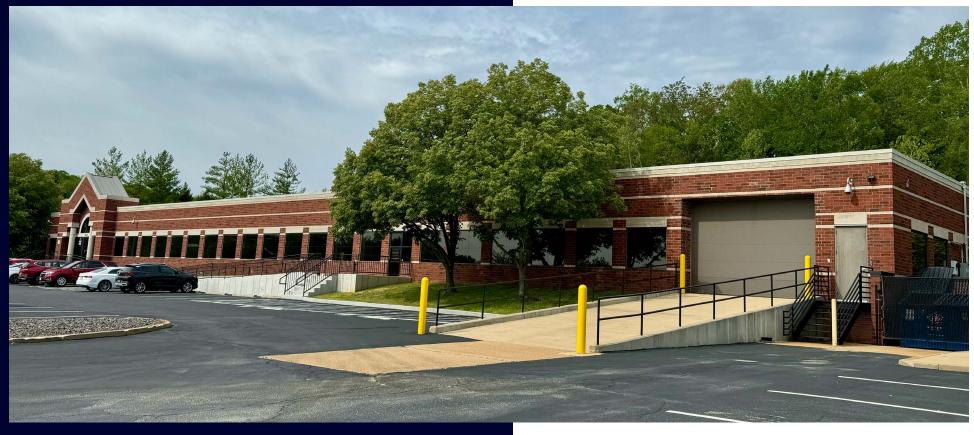

## PROPERTY **HIGHLIGHTS**

- 11,438 SF For lease
- · High image building with excellent windowline
- 100% HVAC
- 1 drive-in door
- 1200 amp, 3-phase, 4 wire 277/480 power
- Ceiling height: 11'9" to deck (warehouse portion)
- 95% office build out in place
- · Abundant surface parking
- Zoned BP-3: Business Park District in the City of Fenton
- Easy Access to I-44 & I-270
- Lease Rate: \$9.95/SF, NNN