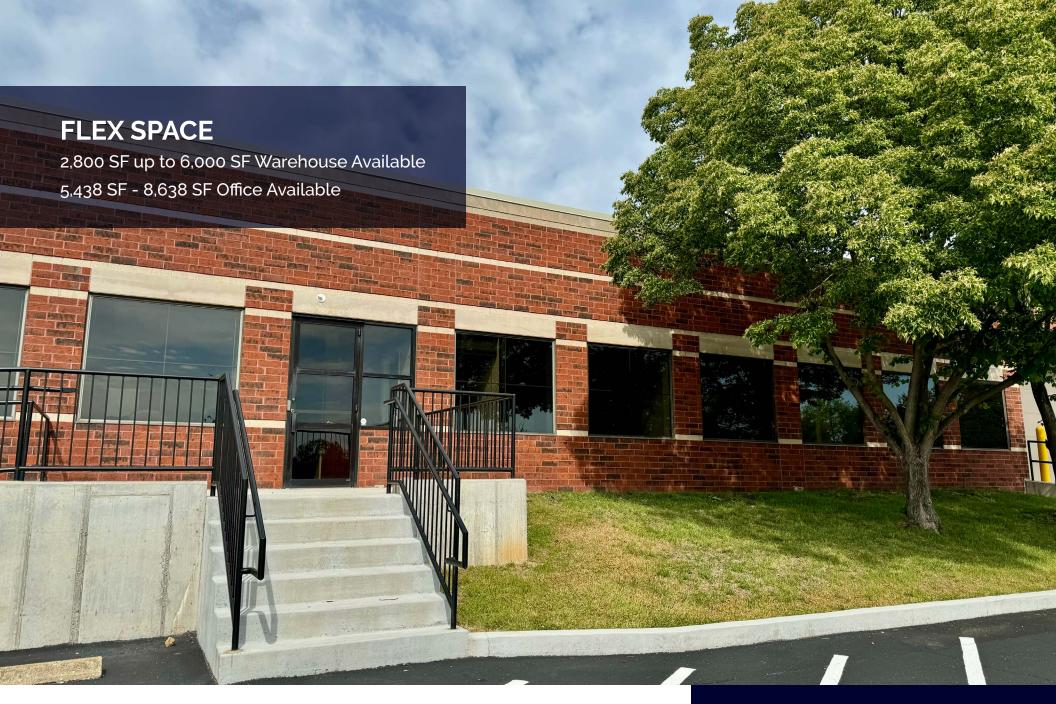

## PROPERTY **HIGHLIGHTS**

- 11,438 SF For lease
- · High image building with excellent windowline
- 100% HVAC
- 1 drive-in door
- 1200 amp, 3-phase, 4 wire 277/480 power
- Ceiling height: 11'9" to deck (warehouse portion)
- 95% office build out in place
- · Abundant surface parking
- Zoned BP-3: Business Park District in the City of Fenton
- Easy Access to I-44 & I-270
- Lease Rate: \$9.95/SF, NNN