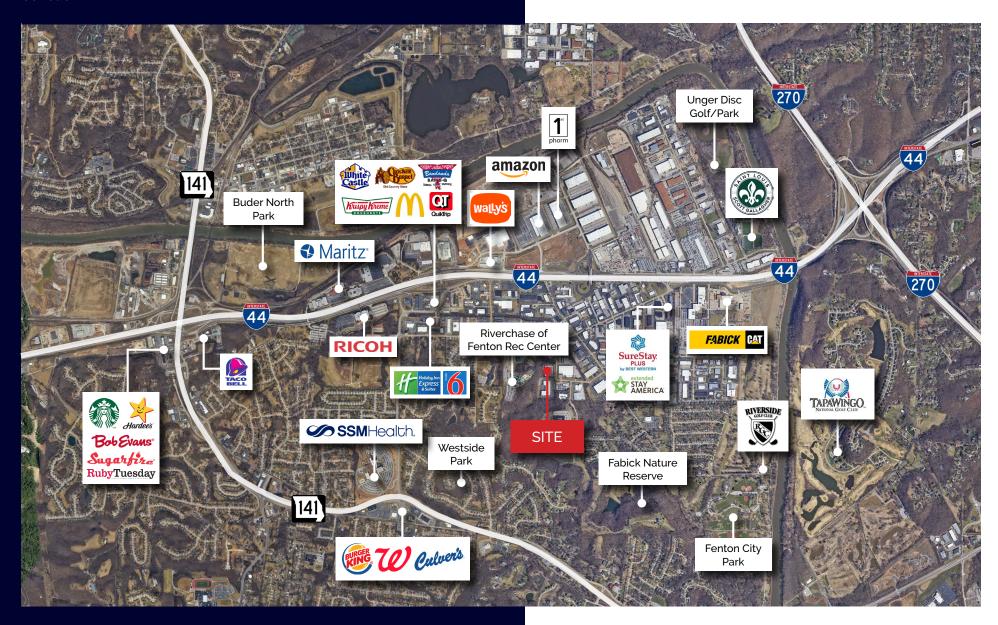

## FENTON, MO

Fenton is a city in St. Louis County, Missouri, United States, and a suburb of St. Louis County. The population was 3,989 at the 2020 census.