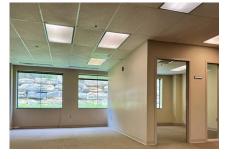

## PROPERTY **HIGHLIGHTS**

- 11,438 SF For lease
- · High image building with excellent windowline
- 100% HVAC
- 1 drive-in door
- 1200 amp, 3-phase, 4 wire 277/480 power
- Ceiling height: 11'9" to deck (warehouse portion)
- 95% office build out in place
- · Abundant surface parking
- Zoned BP-3: Business Park District in the City of Fenton
- Easy Access to I-44 & I-270
- Lease Rate: \$9.95/SF, NNN