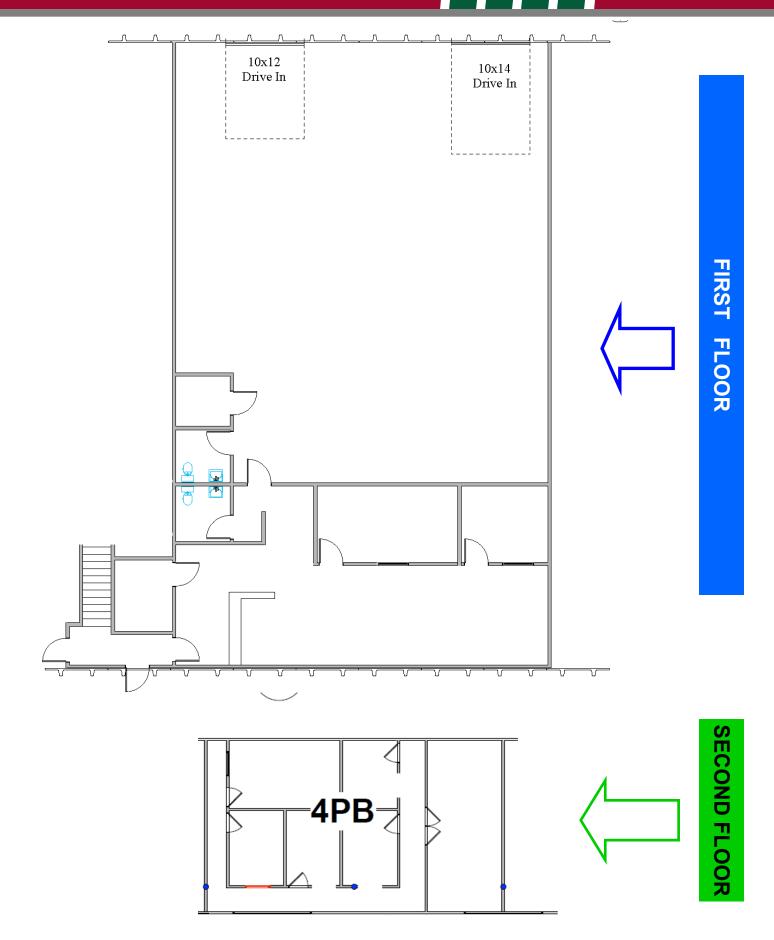

00     | 2 Drive-In             | Heavy 3 Phase |
| 5825 Unit 3D/3PD          | 4,574    | 920       | Dock-High/<br>Drive-In | 3 Phase       |
| 5235 Unit 4B/4PB          | 5,539    | 2,000     | Drive-In               | 3 Phase       |



### 5805 Unit 1A





### 5815 Unit 2B



#### 5815 West 6th Avenue Unit 2B





#### MICHAEL BLOOM REALTY COMPANY

300 South Jackson Street, Suite 440 Denver, CO 80209 303-295-2525 mbloom@michaelbloomrealty.com www.michaelbloomrealty.com

Floor Plan 4,055 rsf
Scale: 1" = 10 ft

### 5815 Unit 2C





### 5825 Unit 3D



#### 5825 West 6th Avenue



MICHAEL BLOOM REALTY COMPANY 300 South Jackson Street, Suite 440 Denver, CO 80209 303-295-2525 mbloom@michaelbloomrealty.com

www.michaelbloomrealty.com

Floor Plan Scale: 3/32" = 1'-0"



## 5835 Unit 4B