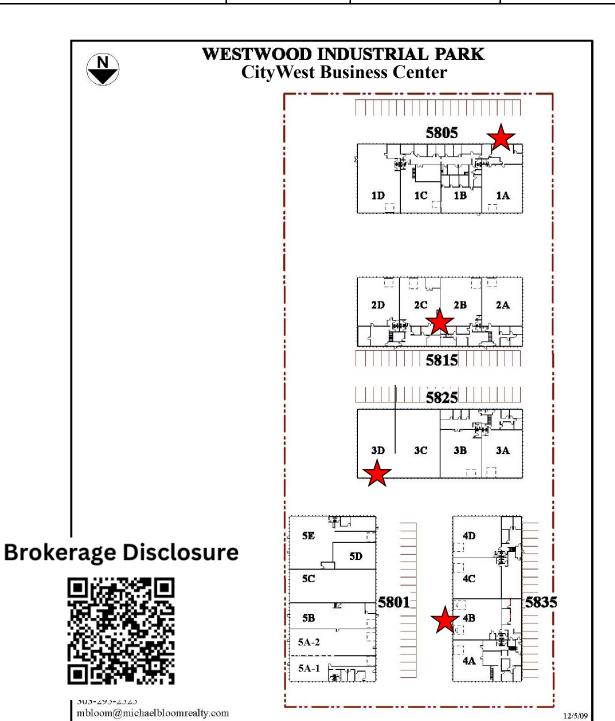

# 5801 - 5835 West 6th Avenue Lakewood, Colorado

| Available                 | Total SF | Office SF | Loading                | Power         |
|---------------------------|----------|-----------|------------------------|---------------|
| 5805 Unit 1A/1PA          | 4,723    | 1,113     | Dock-High              | TBD           |
| 5815 Unit 2B/2PB & 2C/2PC | 10,928   | 3,400     | 2 Drive-In             | Heavy 3 Phase |
| 5825 Unit 3D/3PD          | 4,574    | 920       | Dock-High/<br>Drive-In | 3 Phase       |
| 5235 Unit 4B/4PB          | 5,539    | 2,000     | Drive-In               | 3 Phase       |

### 5805 Unit 1A

### 5815 Unit 2B

### 5815 Unit 2C

### 5825 Unit 3D