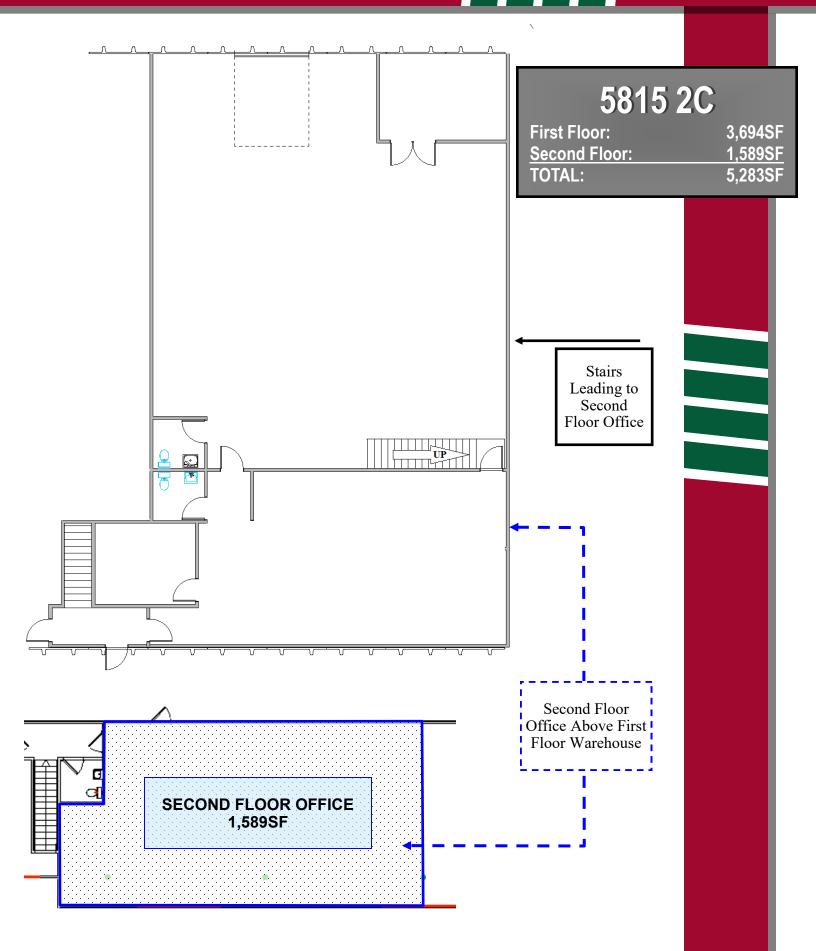

| Power         |
|---------------------------|----------|-----------|------------------------|---------------|
| 5805 Unit 1A/1PA          | 4,723    | 1,113     | Dock-High              | TBD           |
| 5815 Unit 2B/2PB & 2C/2PC | 10,928   | 3,400     | 2 Drive-In             | Heavy 3 Phase |
| 5825 Unit 3D/3PD          | 4,574    | 920       | Dock-High/<br>Drive-In | 3 Phase       |
| 5235 Unit 4B/4PB          | 5,539    | 2,000     | Drive-In               | 3 Phase       |



### 5805 Unit 1A





### 5815 Unit 2B



#### 5815 West 6th Avenue Unit 2B





#### MICHAEL BLOOM REALTY COMPANY

300 South Jackson Street, Suite 440 Denver, CO 80209 303-295-2525 mbloom@michaelbloomrealty.com www.michaelbloomrealty.com

Floor Plan 4,055 rsf
Scale: 1" = 10 ft

### 5815 Unit 2C





### 5825 Unit 3D



#### 5825 West 6th Avenue



MICHAEL BLOOM REALTY COMPANY 300 South Jackson Street, Suite 440 Denver, CO 80209 303-295-2525 mbloom@michaelbloomrealty.com

www.michaelbloomrealty.com

Floor Plan Scale: 3/32" = 1'-0"



## 5835 Unit 4B