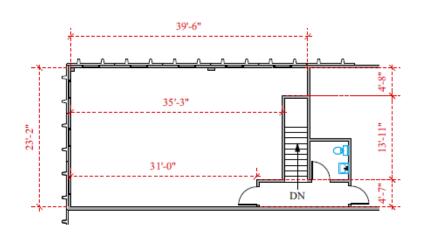

/2PC | 10,928   | 3,400     | 2 Drive-In             | Heavy 3 Phase |
| 5825 Unit 3D/3PD          | 4,574    | 920       | Dock-High/<br>Drive-In | 3 Phase       |
| 5235 Unit 4B/4PB          | 5,539    | 2,000     | Drive-In               | 3 Phase       |



### 5805 Unit 1A





### 5815 Unit 2B



#### 5815 West 6th Avenue Unit 2B





#### MICHAEL BLOOM REALTY COMPANY

300 South Jackson Street, Suite 440 Denver, CO 80209 303-295-2525 mbloom@michaelbloomrealty.com www.michaelbloomrealty.com

Floor Plan 4,055 rsf
Scale: 1" = 10 ft

### 5815 Unit 2C





### 5825 Unit 3D



#### 5825 West 6th Avenue



MICHAEL BLOOM REALTY COMPANY 300 South Jackson Street, Suite 440 Denver, CO 80209 303-295-2525 mbloom@michaelbloomrealty.com

www.michaelbloomrealty.com

Floor Plan Scale: 3/32" = 1'-0"



## 5835 Unit 4B