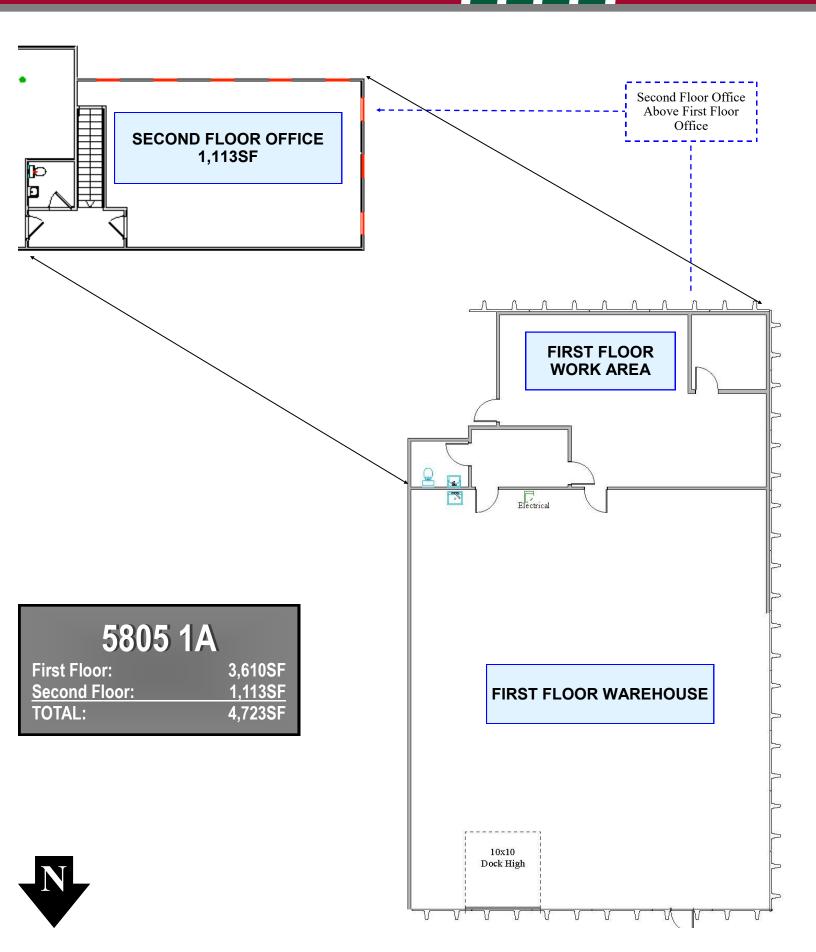

# 5801 - 5835 West 6th Avenue Lakewood, Colorado

| Available                 | Total SF | Office SF | Loading                | Power         |
|---------------------------|----------|-----------|------------------------|---------------|
| 5805 Unit 1A/1PA          | 4,723    | 1,113     | Dock-High              | TBD           |
| 5815 Unit 2B/2PB & 2C/2PC | 10,928   | 3,400     | 2 Drive-In             | Heavy 3 Phase |
| 5825 Unit 3D/3PD          | 4,574    | 920       | Dock-High/<br>Drive-In | 3 Phase       |
| 5235 Unit 4B/4PB          | 5,539    | 2,000     | Drive-In               | 3 Phase       |

### 5805 Unit 1A