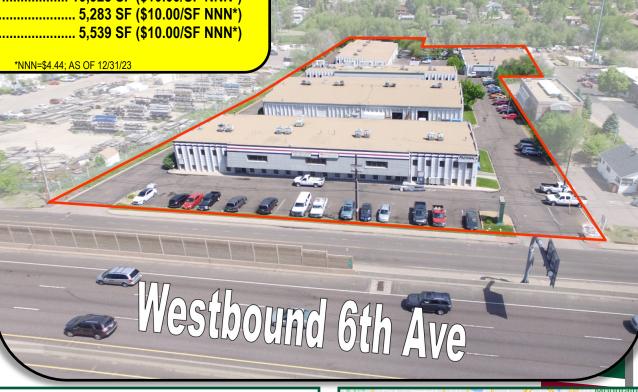

## 5801 - 5835 West 6th Avenue Lakewood, Colorado

## CityWest Business Center

#### **IMPORTANT FEATURES:**

- DOCK HIGH or DRIVE IN LOADING DOORS
- GENEROUS PARKING AND LOADING
- WELL APPOINTED OFFICE AREAS
- VISIBLE FROM 6TH AVENUE
- LAKEWOOD LI (Light Industrial) ZONING
- OUTSIDE STORAGE AVAILABLE