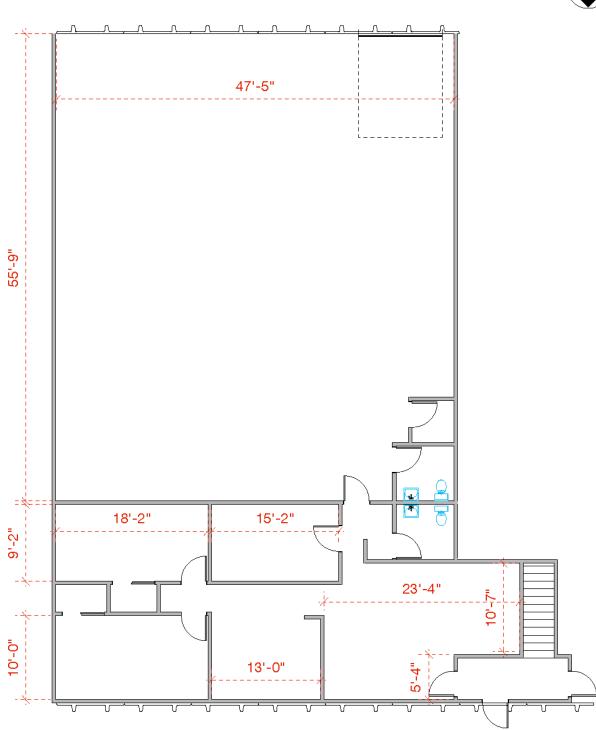

EWOOD LI (Light Industrial) ZONING
- OUTSIDE STORAGE AVAILABLE

#### MICHAEL BLOOM

REALTY COMPANY



# 5801 - 5835 West 6th Avenue Lakewood, Colorado



| Available                 | Total SF | Office SF | Loading                | Power         |
|---------------------------|----------|-----------|------------------------|---------------|
| 5805 Unit 1A/1PA          | 4,723    | 1,113     | Dock-High              | TBD           |
| 5815 Unit 2B/2PB & 2C/2PC | 10,928   | 3,400     | 2 Drive-In             | Heavy 3 Phase |
| 5825 Unit 3D/3PD          | 4,574    | 920       | Dock-High/<br>Drive-In | 3 Phase       |
| 5235 Unit 4B/4PB          | 5,539    | 2,000     | Drive-In               | 3 Phase       |



### 5805 Unit 1A





### 5815 Unit 2B



#### 5815 West 6th Avenue Unit 2B





#### MICHAEL BLOOM REALTY COMPANY

300 South Jackson Street, Suite 440 Denver, CO 80209 303-295-2525 mbloom@michaelbloomrealty.com www.michaelbloomrealty.com

Floor Plan 4,055 rsf
Scale: 1" = 10 ft

### 5815 Unit 2C





### 5825 Unit 3D



#### 5825 West 6th Avenue



MICHAEL BLOOM REALTY COMPANY 300 South Jackson Street, Suite 440 Denver, CO 80209 303-295-2525 mbloom@michaelbloomrealty.com

www.michaelbloomrealty.com

Floor Plan Scale: 3/32" = 1'-0"



## 5835 Unit 4B