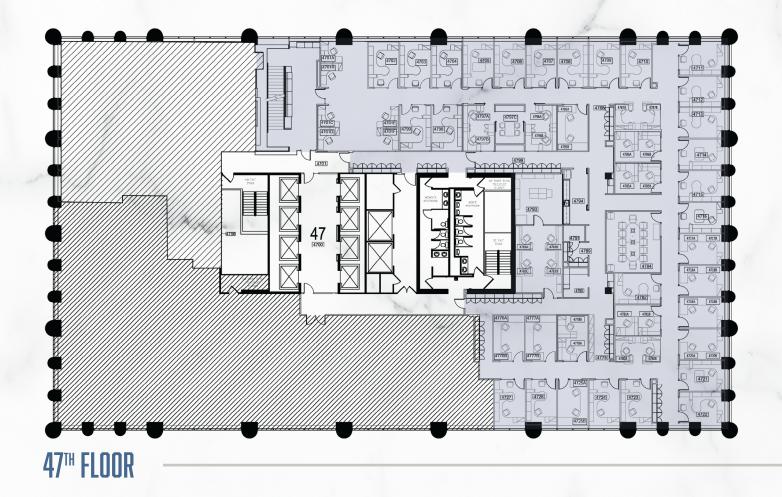

# SUBLEASE OPPORTUNITIES

## TOTAL AVAILABLE

• 38,186 SF

## 47<sup>™</sup> FLOOR

• 13,416 SF

## 48<sup>™</sup> FLOOR

• 24,770 SF

- Lease term through May 31, 2026
- Asking Rate: \$25.00 PSF Gross
- Perimeter office layout
- Furniture may be included
- Expansive views of the Mississippi River, Mill District & US Bank Stadium

SPECS



# 48<sup>™</sup> FLOOR









### **ANN RINDE**

+1 612 961 3652 ann.rinde@cbre.com

### **JOE CONZEMIUS**

+1 952 924 4639 joe.conzemius@cbre.com

## **LARISSA BODINE**

+1 651 592 8839 larissa.bodine@cbre.com

© 2022 CBRE, Inc. All rights reserved. This information has been obtained from sources believed reliable, but has not been verified for accuracy or completeness. Any projections, opinions, or estimates are subject to uncertainty. The information may not represent the current or future performance of the property. You and your advisors should conduct a careful, independent investigation of the property and verify all information. Any reliance on this information is solely at your own risk. CBRE and the CBRE logo are service marks of CBRE, Inc. and/or its affiliated or related co