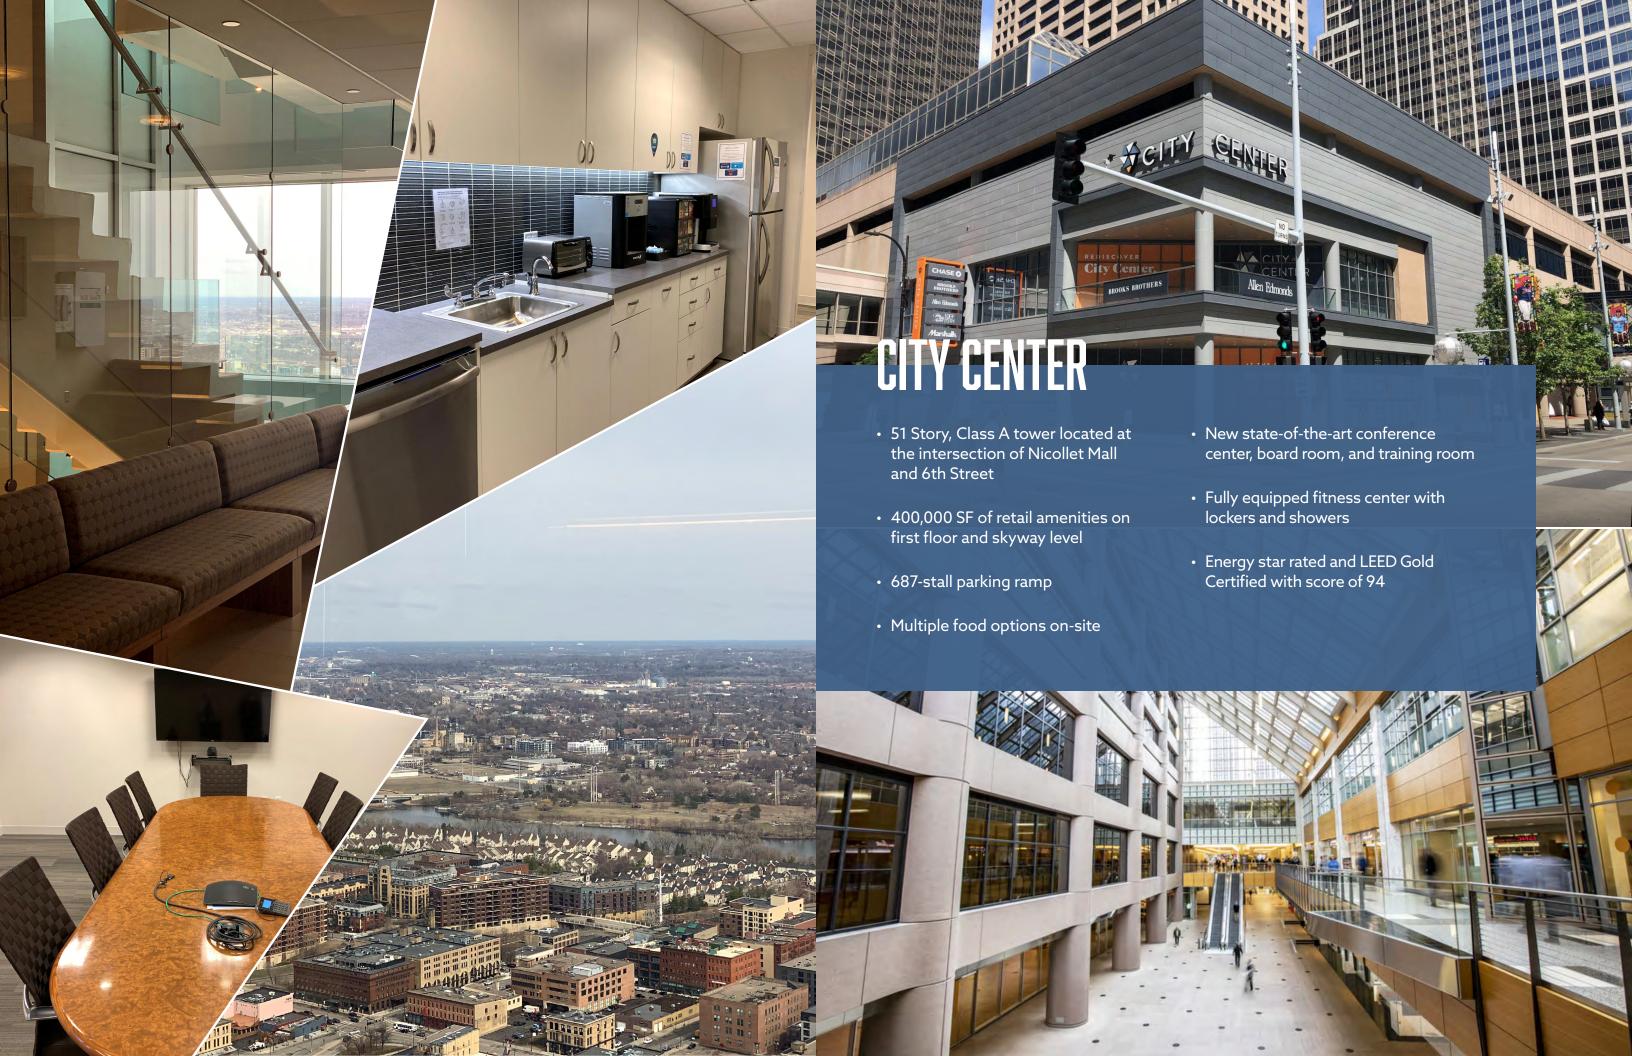

## 48<sup>™</sup> FLOOR

• 24,770 SF

- Lease term through May 31, 2026
- Asking Rate: \$25.00 PSF Gross
- Perimeter office layout
- Furniture may be included
- Expansive views of the Mississippi River, Mill District & US Bank Stadium