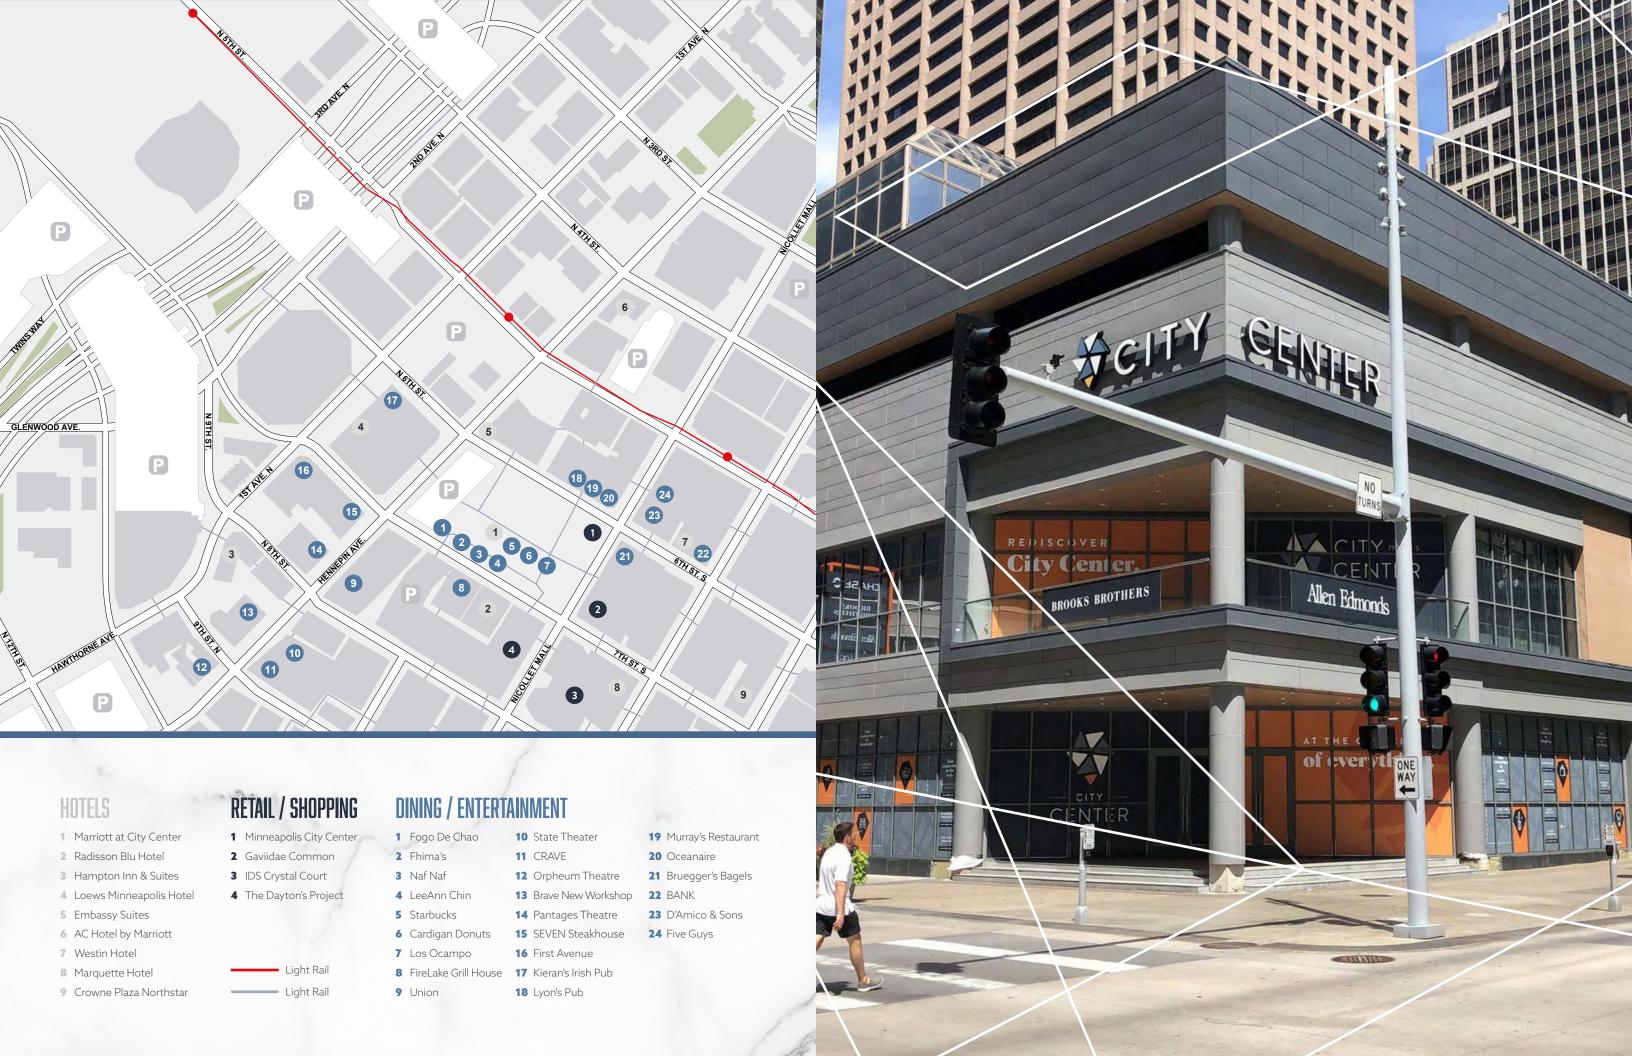

# SUBLEASE OPPORTUNITIES

## TOTAL AVAILABLE

• 38,186 SF

## 47<sup>™</sup> FLOOR

• 13,416 SF

## 48<sup>™</sup> FLOOR

• 24,770 SF

- Lease term through May 31, 2026
- Asking Rate: \$25.00 PSF Gross
- Perimeter office layout
- Furniture may be included
- Expansive views of the Mississippi River, Mill District & US Bank Stadium