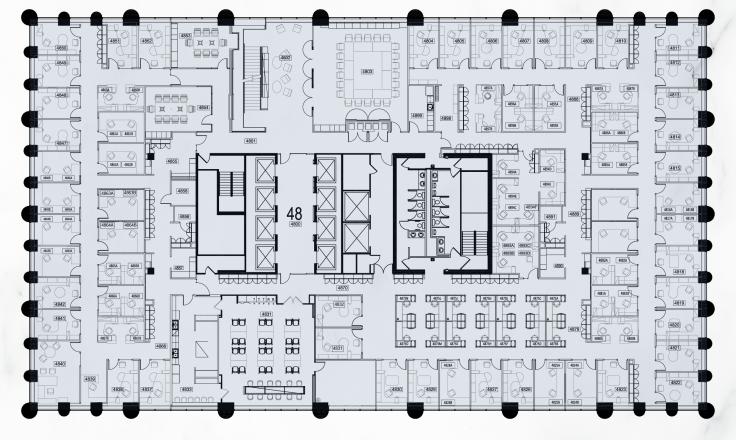

## 48<sup>™</sup> FLOOR

• 24,770 SF

- Lease term through May 31, 2026
- Asking Rate: \$25.00 PSF Gross
- Perimeter office layout
- Furniture may be included
- Expansive views of the Mississippi River, Mill District & US Bank Stadium

# 48<sup>™</sup> FLOOR