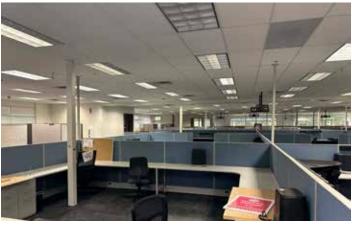

#### **SPACE DETAILS**

SPACE: 12,699 SF AVAILABLE: Vacant

LAYOUT: Large mostly open office space

with perimeter offices and meeting rooms. Provides ample on-site parking. Back patio area, park walking path and easy access from Maple

Grove and Overland Roads. Fiber

available.