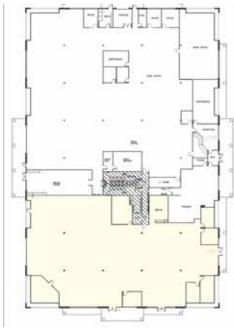

Ram Court Building, in Blackeagle Center

Floor Plan 12,699 SF

**Building Plan** 

Call: 208-322-7300

THE
SUNDANCE
COMPANY
Commercial Real Estate

Ram Court Building, in Blackeagle Center

Call: 208-322-7300

WWW.SUNDANCECO.COM