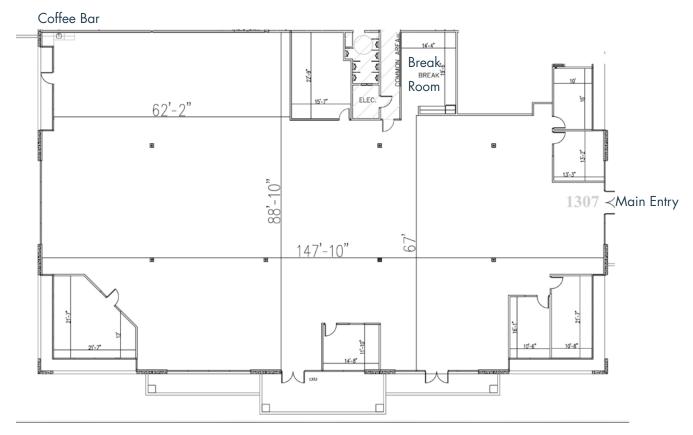

Ram Court Building, in Blackeagle Center

Floor Plan 12,699 SF

**Building Plan** 

Call: 208-322-7300

THE
SUNDANCE
COMPANY
Commercial Real Estate

Ram Court Building, in Blackeagle Center

Call: 208-322-7300

WWW.SUNDANCECO.COM