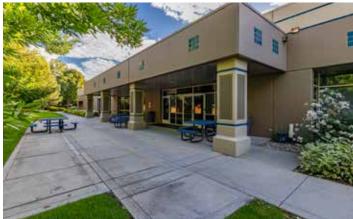

Ram Court Building, in Blackeagle Center

### **HIGHLIGHTS**

- Office building in quiet location near park walking path
- Professional Blackeagle Center, provides abundant service and food amenities in close proximity
- Excellent building signage available

- Generous parking included
- Public bus stop adjacent to business park
- Close freeway access at both Overland (exit 50A/B) and Franklin Road (exit 49), near "Flying Wye" connector

Call: 208-322-7300

WWW.SUNDANCECO.COM