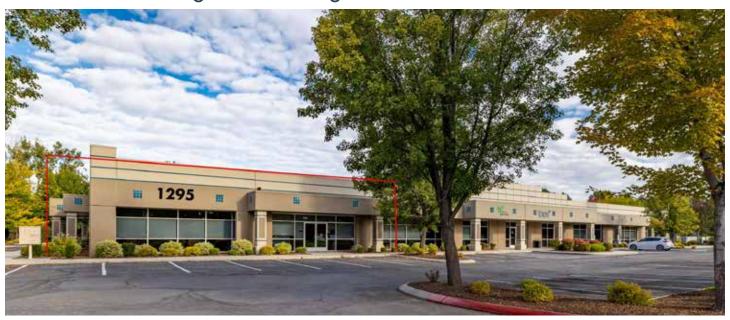

Ram Court Building, in Blackeagle Center

#### **SPACE DETAILS**

SPACE: 12,699 SF AVAILABLE: Vacant

LAYOUT: Large mostly open office space

with perimeter offices and meeting rooms. Provides ample on-site parking. Back patio area, park walking path and easy access from Maple

Grove and Overland Roads. Fiber

available.