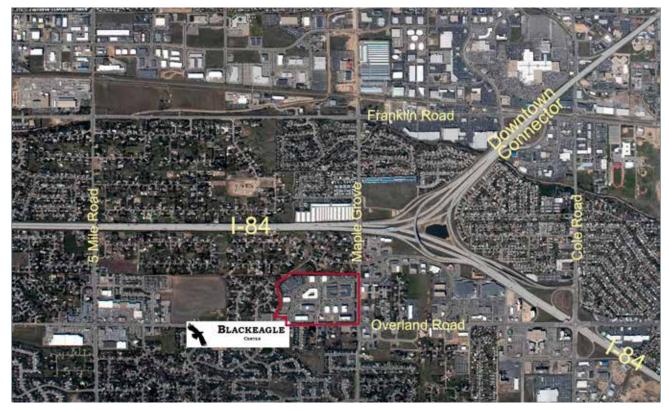

#### **SPACE DETAILS**

SPACE: 12,699 SF AVAILABLE: Vacant

LAYOUT: Large mostly open office space

with perimeter offices and meeting rooms. Provides ample on-site parking. Back patio area, park walking path and easy access from Maple

Grove and Overland Roads. Fiber

available.

### **HIGHLIGHTS**

- Office building in quiet location near park walking path
- Professional Blackeagle Center, provides abundant service and food amenities in close proximity
- Excellent building signage available

- Generous parking included
- Public bus stop adjacent to business park
- Close freeway access at both Overland (exit 50A/B) and Franklin Road (exit 49), near "Flying Wye" connector

Call: 208-322-7300

WWW.SUNDANCECO.COM