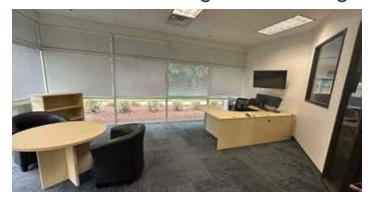

#### **SPACE DETAILS**

SPACE: 12,699 SF AVAILABLE: Vacant

LAYOUT: Large mostly open office space

with perimeter offices and meeting rooms. Provides ample on-site parking. Back patio area, park walking path and easy access from Maple

Grove and Overland Roads. Fiber

available.