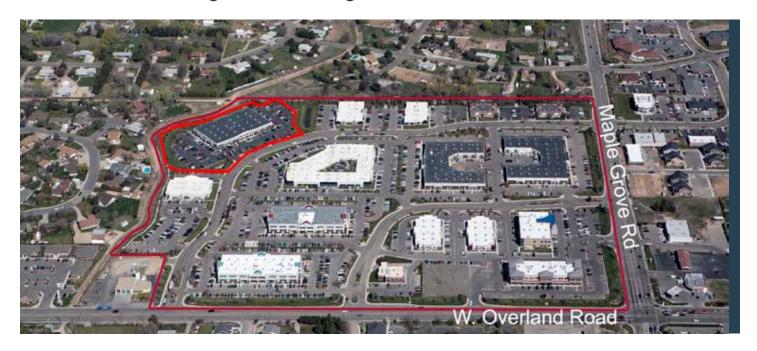

### **HIGHLIGHTS**

- Office building in quiet location near park walking path
- Professional Blackeagle Center, provides abundant service and food amenities in close proximity
- Excellent building signage available

- Generous parking included
- Public bus stop adjacent to business park
- Close freeway access at both Overland (exit 50A/B) and Franklin Road (exit 49), near "Flying Wye" connector

Call: 208-322-7300

WWW.SUNDANCECO.COM