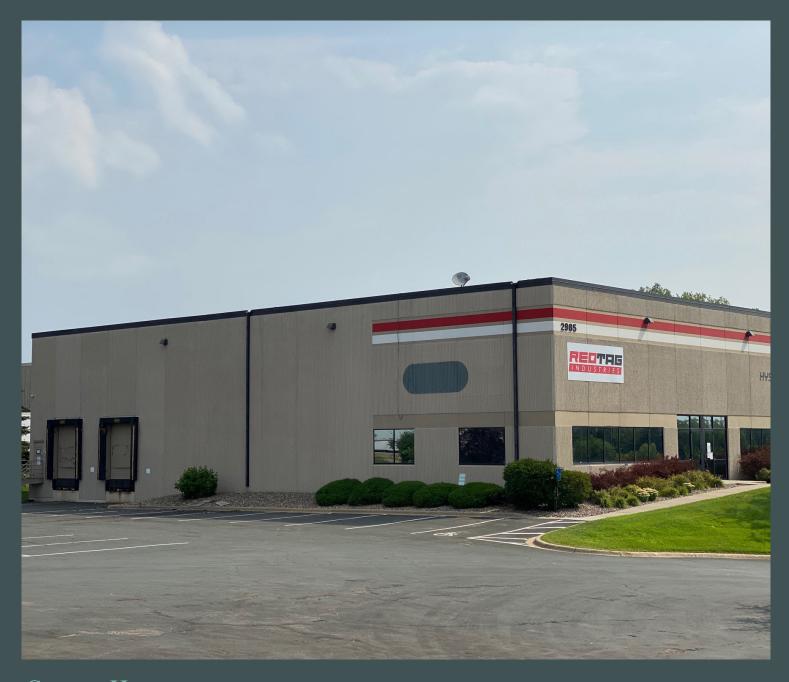

# Interstate Crossings I

2985 Lone Oak Circle | Eagan, MN



#### **Contact Us**

BRYAN VAN HOOF

+1 952 924 4624 bryan.vanhoof@cbre.com JEFF PRZYTARSKI

+1 952 924 4895 jeff.przytarski@cbre.com SAM MANKE

+1 763 398 9047 sam.manke@cbre.com

### **Site Plan**



### **Property Overview**

- +Total Building SF: 21,600 SF
- + Space Available SF:
  - + Office: 3,603 SF
  - + Warehouse: 17,997 SF
  - + Loading: 2 Docks | 1 Drive-in
  - + Year Built: 1995
  - + Clear Height: 24'

- + Column Spacing: 40' x 40'
- + Bay Depth: 200'
- + Lease Rates: Negotiable
- + 2025 Tax/CAM: \$3.98
- + Parking: 25 Stalls
- + Fenced outside storage available
- + Bay Depth: 200'



## **Photos**







## **Location Map**



1 Minute

I-35E

7 Minutes

I-494

9 Minutes

MSP AIRPORT

15 Minutes

ST. PAUL

**22 Minutes** 

MINNEAPOLIS

#### **Contact Us**

BRYAN VAN HOOF

+