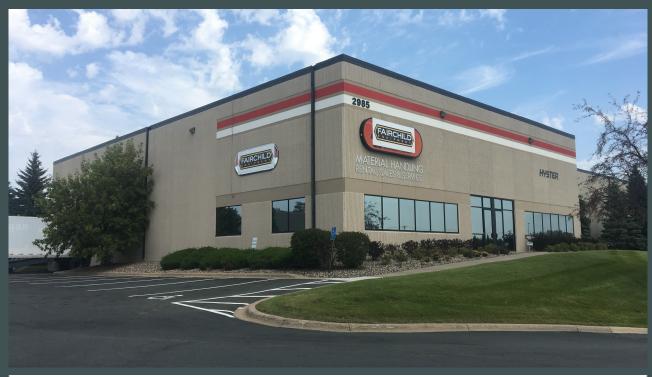

# Interstate Crossings I

2985 Lone Oak Circle | Eagan, MN



#### **Contact Us**

BRYAN VAN HOOF

+1 952 924 4624 bryan.vanhoof@cbre.com JEFF PRZYTARSKI

+1 952 924 4895 jeff.przytarski@cbre.com SAM MANKE

+1 763 398 9047 sam.manke@cbre.com

### **Site Plan**



### **Property Overview**

- +Total Building SF: 21,600 SF
- + Space Available SF:
  - + Office: 3,603 SF
  - + Warehouse: 17,997 SF
  - + Loading: 2 Docks | 1 Drive-in
  - + Year Built: 1995
  - + Clear Height: 24'

- + Column Spacing: 40' x 40'
- + Bay Depth: 200'
- + Lease Rates: Negotiable
- + 2025 Tax/CAM: \$3.98
- + Parking: 25 Stalls
- + Fenced outside storage available
- + Bay Depth: 200'



## **Photos**







## **Location Map**



1 Minute

I-35E

7 Minutes

I-494

9 Minutes

MSP AIRPORT

15 Minutes

ST. PAUL

**22 Minutes** 

MINNEAPOLIS

#### **Contact Us**

BRYAN VAN HOOF

+1 952 924 4624 bryan.vanhoof@cbre.com JEFF PRZYTARSKI

+1 952 924 4895 jeff.przytarski@cbre.com SAM MANKE

+1 763 398 9047 sam.manke@cbre.com

© 2024 CBRE, Inc. All rights reserved. This information has been obtained from sources believed reliable, but has not been verified for accuracy or completeness. You should conduct a careful, independent investigation of the property and verify all information. Any reliance on this information is solely at your own risk. CBRE and the CBRE logo are service marks of CBRE, Inc. All other marks displayed on this document are the property of their respective owners, and the use o