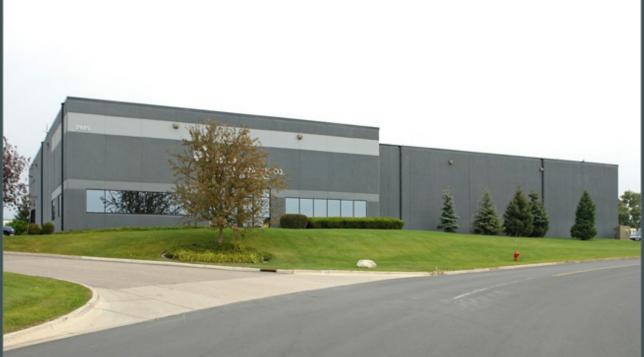

# Interstate Crossings I

2985 Lone Oak Circle | Eagan, MN



#### **Contact Us**

BRYAN VAN HOOF

+1 952 924 4624 bryan.vanhoof@cbre.com JEFF PRZYTARSKI

+1 952 924 4895 jeff.przytarski@cbre.com SAM MANKE

+1 763 398 9047 sam.manke@cbre.com

### **Site Plan**



### **Property Overview**

- +Total Building SF: 21,600 SF
- + Space Available SF:
  - + Office: 3,603 SF
  - + Warehouse: 17,997 SF
  - + Loading: 2 Docks | 1 Drive-in
  - + Year Built: 1995
  - + Clear Height: 24'

- + Column Spacing: 40' x 40'
- + Bay Depth: 200'
- + Lease Rates: Negotiable
- + 2025 Tax/CAM: \$3.98
- + Parking: 25 Stalls
- + Fenced outside storage available
- + Bay Depth: 200'



## **Photos**







## **Location Map**



1 Minute

I-35E

7 Minutes

I-494

9 Minutes

MSP AIRPORT

15 Minutes

ST. PAUL

**22 Minutes** 

MINNEAPOLIS

#### **Contact Us**

BRYAN VAN HOOF

+1 952 924 4624 bryan.vanhoof@cbre.com JEFF PRZYTARSKI

+1 952 924 4895 jeff.przytarski@cbre.com SAM MANKE

+1 763 398 9047 sam.manke@cbre.com

© 2024 CBRE, Inc. All rights reserved. This information has been obtained from sources believed reliable, but has not been verified for accuracy or completeness. You should conduct a careful, independent investigation of the property and verify all information. Any reliance on this information is solely at your own risk. CBRE and the CBRE logo are service marks of CBRE, Inc. All other marks displayed on this document are the property of their respective owners, and the use of