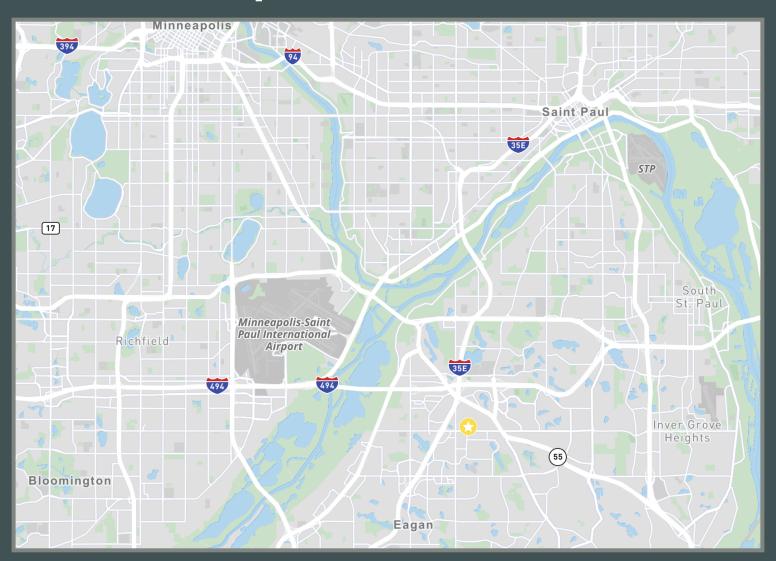

## **Location Map**

1 Minute

I-35E

7 Minutes

I-494

9 Minutes

MSP AIRPORT

15 Minutes

ST. PAUL

**22 Minutes** 

MINNEAPOLIS