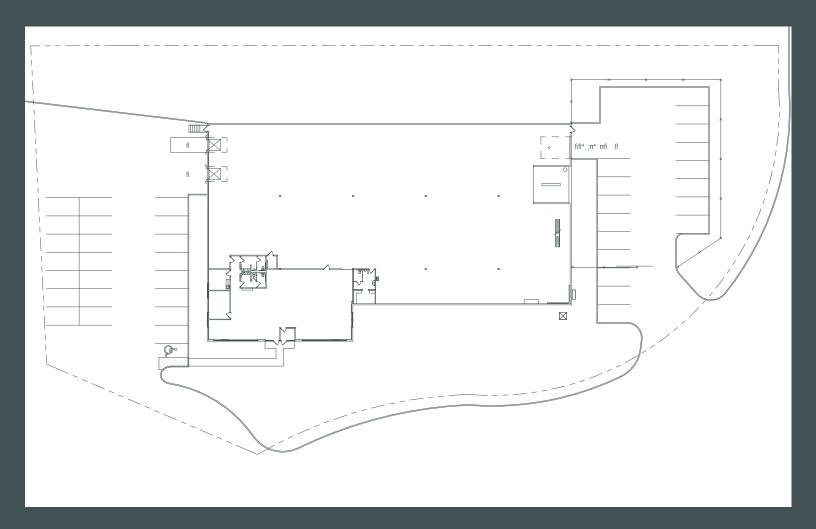

# Interstate Crossings I

2985 Lone Oak Circle | Eagan, MN



#### **Contact Us**

BRYAN VAN HOOF

+1 952 924 4624 bryan.vanhoof@cbre.com JEFF PRZYTARSKI

+1 952 924 4895 jeff.przytarski@cbre.com SAM MANKE

+1 763 398 9047 sam.manke@cbre.com

### **Site Plan**



### **Property Overview**

- +Total Building SF: 21,600 SF
- + Space Available SF:
  - + Office: 3,603 SF
  - + Warehouse: 17,997 SF
  - + Loading: 2 Docks | 1 Drive-in
  - + Year Built: 1995
  - + Clear Height: 24'

- + Column Spacing: 40' x 40'
- + Bay Depth: 200'
- + Lease Rates: Negotiable
- + 2025 Tax/CAM: \$3.98
- + Parking: 25 Stalls
- + Fenced outside storage available
- + Bay Depth: 200'



## **Photos**







## **Location Map**



1 Minute

I-35E

7 Minutes

I-494

9 Minutes

MSP AIRPORT

15 Minutes

ST. PAUL

**22 Minutes** 

MINNEAPOLIS

#### **Contact Us**

BRYAN VAN HOOF

+1 952 924 4624 bryan.vanhoof@cbre.com JEFF PRZYTARSKI

+1 952 924 4895 jeff.przytarski@cbre.com SAM MANKE

+1 763 398 9047 sam.manke@cbre.com

© 2024 CBRE, Inc. All rights reserved. This information has