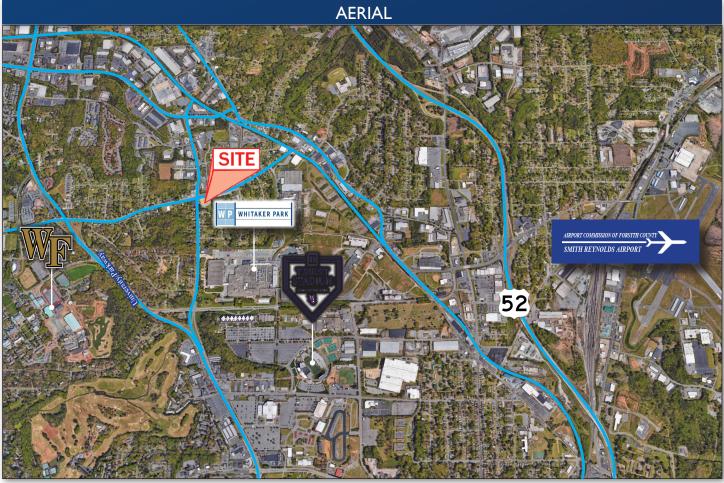

147 S. Cherry Street, Suite 200 | Winston-Salem, NC 27101 | p 336.722.1986 | f 336.723.3173 | Meridianrealty.com 2.5± AC | Zoned HB; RS9 4015 N. Cherry Street Winston-Salem, NC 27106 Polo Road

Zoned HB/RS9. Located on the corner of Polo Road & N. Cherry Street at a signalized intersection. Potential site for convenience/gas stations or flex development.

## 4015 N. Cherry Street | Winston-Salem, NC 27106

- 2.5| ± AC
- Corner of Polo & Cherry
- Zoned HB; RS9
- Retail/Industrial/Office
- For Sale: \$295,000.00

No warranty or representation (express or implied) is made as to the accuracy or completeness of the information set forth herein. All information is submitted subject to errors, omissions, change of price, prior lease or sale, and withdrawal without notice. All marketing material produced by the Meridian Realty Group is proprietary. Any reproduction is expressly prohibited.