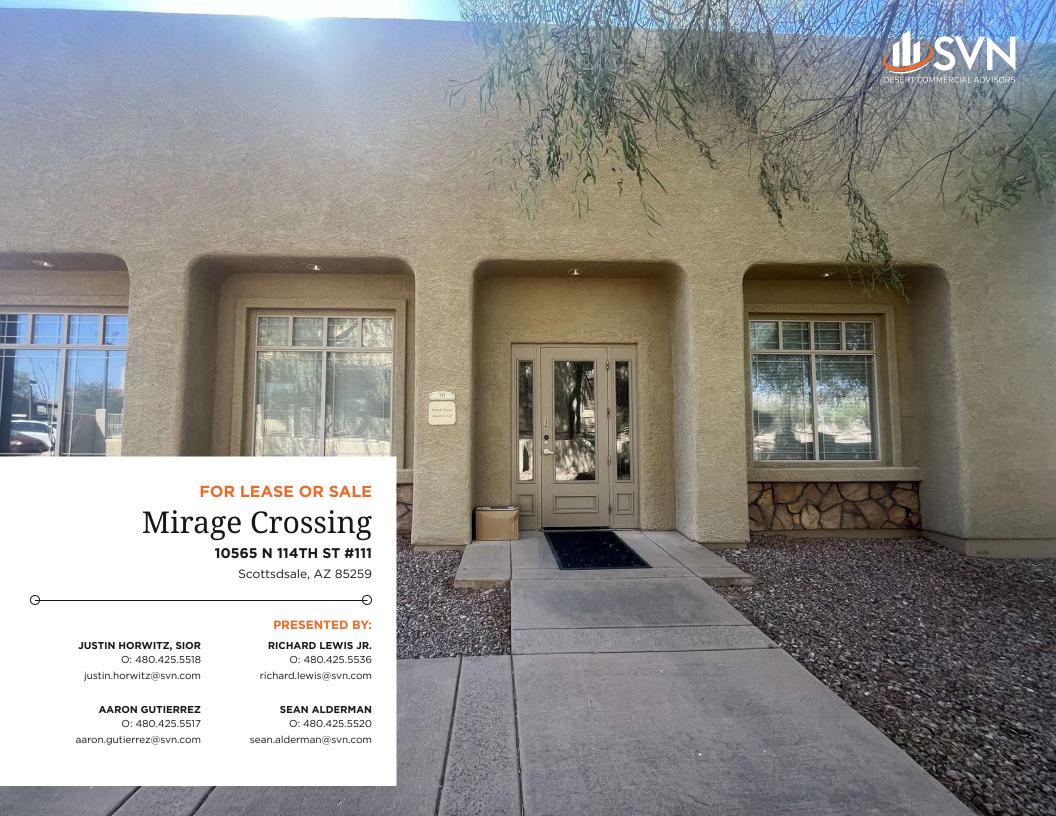

## PROPERTY INFORMATION

#### **OFFERING SUMMARY**

| SALE PRICE | \$375,000       |
|------------|-----------------|
| LEASE RATE | 17.45 PSF NNN   |
| UNIT SIZE  | ±1,375 SF       |
| APN        | 217-56-875      |
| PARKING    | 2 Covered Spots |
| YEAR BUILT | 2005            |
| CAM FEES   | \$319.69        |
| 2024 TAXES | \$2,130.42      |

# **HIGHLIGHTS**

- For Lease or Sale
- Frontage onto Shea Blvd.
- Multiple Sinks in Place Making for Cost-Effective Conversion to Medical
- Well Located in Scottsdale, AZ w/ Desirable Demographics
- Convenient Access to 101 Fwy, North Scottsdale & Fountain Hills