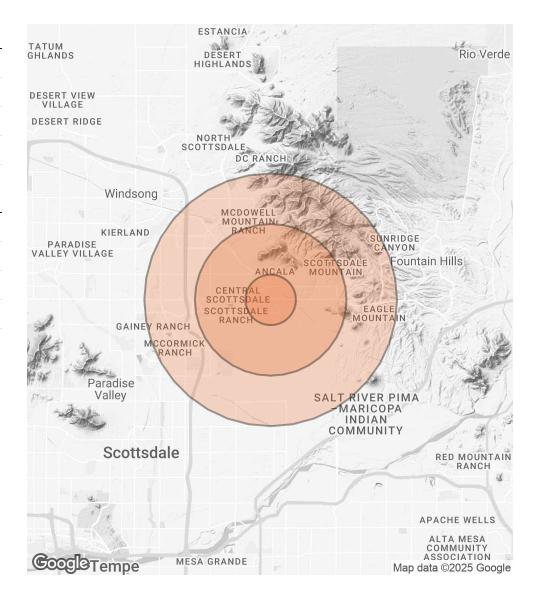

### **DEMOGRAPHICS MAP & REPORT**

| POPULATION           | 1 MILE | 3 MILES | 5 MILES |
|----------------------|--------|---------|---------|
| TOTAL POPULATION     | 10,894 | 41,441  | 95,163  |
| AVERAGE AGE          | 46     | 49      | 48      |
| AVERAGE AGE (MALE)   | 45     | 47      | 47      |
| AVERAGE AGE (FEMALE) | 47     | 50      | 49      |

| HOUSEHOLDS & INCOME | 1 MILE    | 3 MILES   | 5 MILES   |
|---------------------|-----------|-----------|-----------|
| TOTAL HOUSEHOLDS    | 5,011     | 18,471    | 43,903    |
| # OF PERSONS PER HH | 2.2       | 2.2       | 2.2       |
| AVERAGE HH INCOME   | \$155,960 | \$179,802 | \$170,853 |
| AVERAGE HOUSE VALUE | \$862,360 | \$911,795 | \$880,026 |

<sup>\*</sup> Demographic data derived from 2020 ACS - US Census

JUSTIN HORWITZ, SIOR

O: 480.425.5518 justin.horwitz@svn.com RICHARD LEWIS JR.

O: 480.425.5536 richard.lewis@svn.com AARON GUTIERREZ

O: 480.425.5517 aaron.gutierrez@svn.com SEAN ALDERMAN