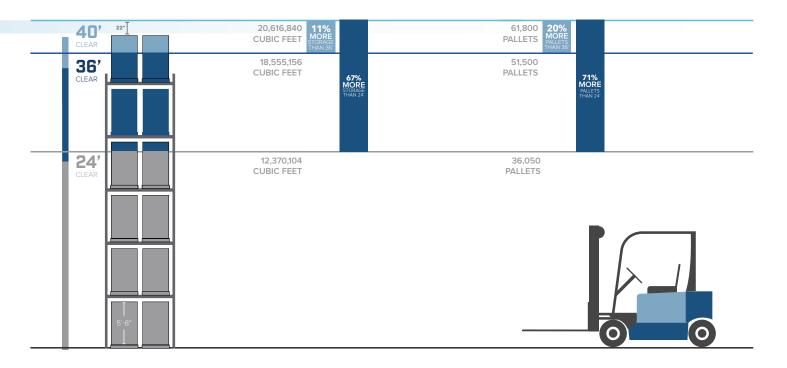

### MAXIMIZE SAVINGS WITH ELEVATED EFFICIENCY

277/480 VOLT

TRAILER PARKING

94 STALLS

CEILING HEIGHT

40' CLEAR

CAR PARKING

331 SPACES

(42 BANKED SPACES