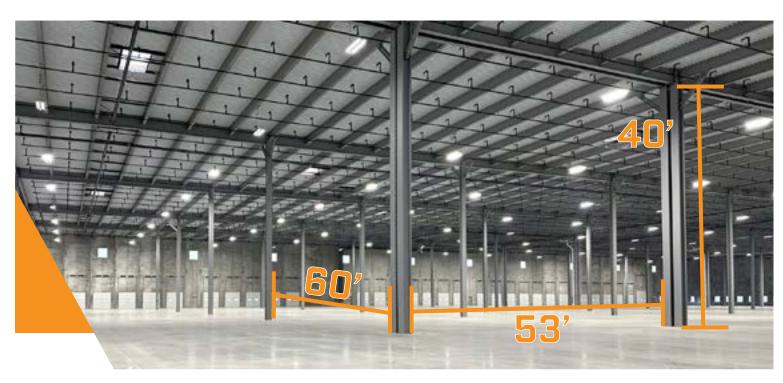

DRIVE-INS

**4 DRIVE-INS** 

SPEED BAY

**60**'

SPRINKLER

**ESFR** 

**POWER** 

3-PHASE CAPACITY, 2,000 AMPS

277/480 VOLT

TRAILER PARKING

94 STALLS

CEILING HEIGHT

40' CLEAR

CAR PARKING

331 SPACES

(42 BANKED SPACES

COLUMN SPACING

53' X 60'

FLOORING

**8" CONCRETE SLAB** 

TETERBORO LOGISTICS CENTER IS DESIGNED TO CATER TO BUSINESSES OF ALL SIZES, WE PROVIDE THE ULTIMATE FLEXIBILITY TO SUIT YOUR NEEDS. FROM FULL-BUILDING OCCUPANCY TO AS SMALL AS 97K SF, WE OFFER VERSATILE OPTIONS THAT PERFECTLY ALIGN WITH YOUR NEEDS.