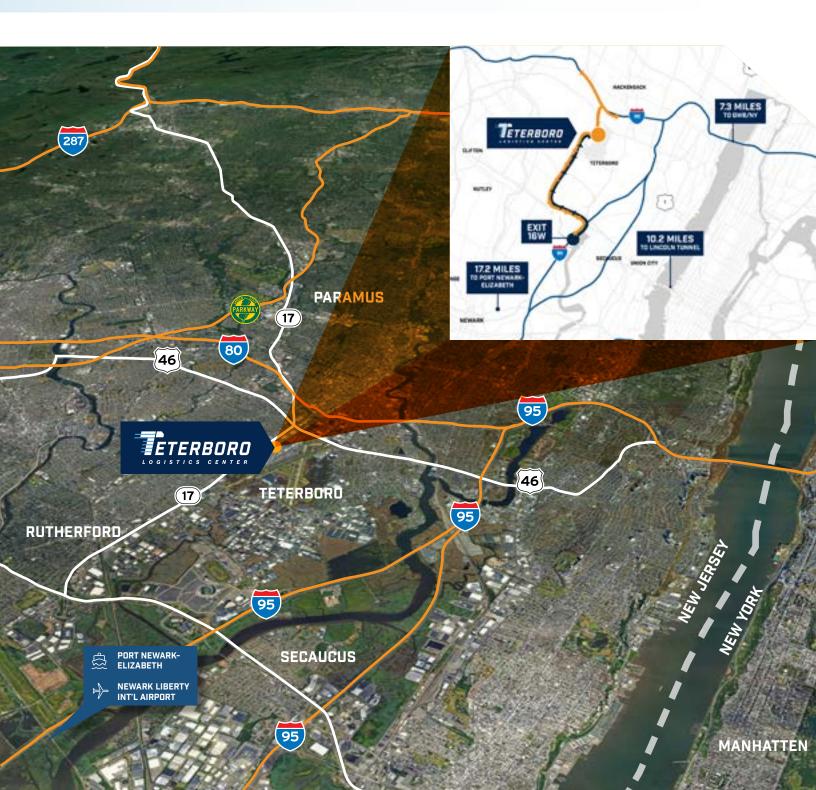

# DISCOVER SEAMLESS CONNECTIVITY

Strategically situated in the sought-after Meadowlands region, Teterboro Logistics Center, offers unparalleled accessibility with its immediate access to Route 17 and proximity to Routes 3, 46, 80, and the New Jersey Turnpike (I-95). Its strategic location effortlessly connects to key transport hubs including Port Newark/Elizabeth and Port New York New Jersey, as well as the dynamic New York Metropolitan Area, making it an ideal choice for businesses in search of convenient connectivity.

### **DRIVE TIMES**

Rte 17 **0.2 MILES** George Washington Newark Airport **16.0 MILES** 

I-80 **1.3 MILES** Bridge **7.3 MILES** Port Newark/

Rte 3 **4.0 MILES** Verrazzano-Narrows

I-280 (15W) **10.0 MILES** Bridge **28.4 MILES** 