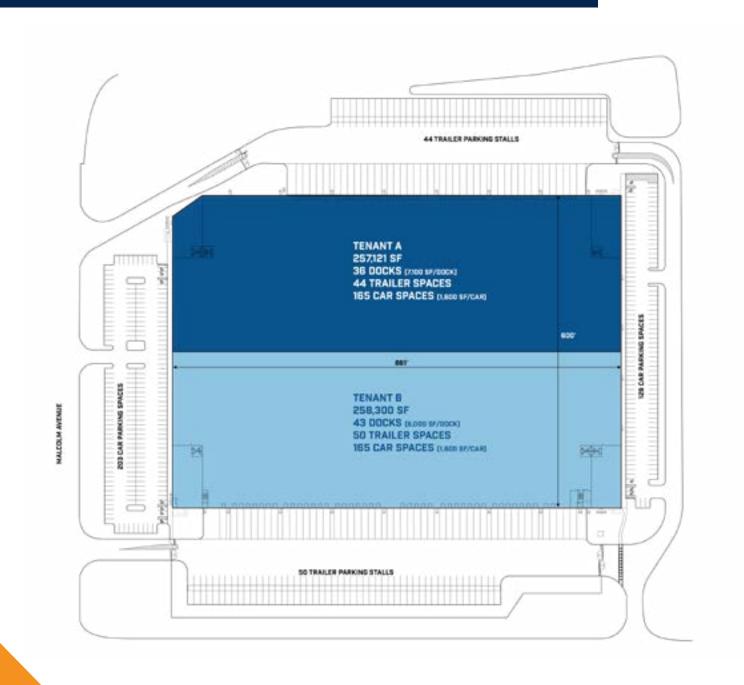

ew York City metro area, establishing itself as the driving force of supply chain success.

### **BUILDING PLAN & SPECS**

BUILDING SIZE/AVAILABLE SPACE

515,421 SF

(MAY DIVIDE)

OFFICE

**TO SUIT** 

LOADING

79 + 4 FUTURE DOCK DOORS

DRIVE-INS

**4 DRIVE-INS** 

SPEED BAY

**60**'

SPRINKLER

**ESFR** 

**POWER** 

3-PHASE CAPACITY, 2,000 AMPS

277/480 VOLT

TRAILER PARKING

94 STALLS

CEILING HEIGHT

40' CLEAR

CAR PARKING

331 SPACES

(42 BANKED SPACES

COLUMN SPACING

53' X 60'

FLOORING

**8" CONCRETE SLAB** 









TETERBORO LOGISTICS CENTER IS DESIGNED TO CATER TO BUSINESSES OF ALL SIZES, WE PROVIDE THE ULTIMATE FLEXIBILITY TO SUIT YOUR NEEDS. FROM FULL-BUILDING OCCUPANCY TO AS SMALL AS 97K SF, WE OFFER VERSATILE OPTIONS THAT PERFECTLY ALIGN WITH YOUR NEEDS.

#### **OPTION 1**



#### **OPTION 2**



### MAXIMIZE SAVINGS WITH ELEVATED EFFICIENCY

### 1 MALCOLM AVE | 515,421 SF





### DIVERSE LABOR SUPPLY

|           |                                                        | 10 MILES  | 15 MILES  | 20 MILES   |
|-----------|--------------------------------------------------------|-----------|-----------|------------|
| 888       | Total<br>population                                    | 4,663,766 | 8,873,004 | 12,903,955 |
|           | Total Labor Force                                      | 2,496,668 | 4,661,219 | 6,621,000  |
| $\square$ | Transportation/<br>Warehouse workers                   | 128,025   | 153,306   | 318,993    |
| î         | Median warehouse hourly wage<br>(US median is \$19.52) | \$21.90   | \$21.96   | \$21.37    |
|           | Median