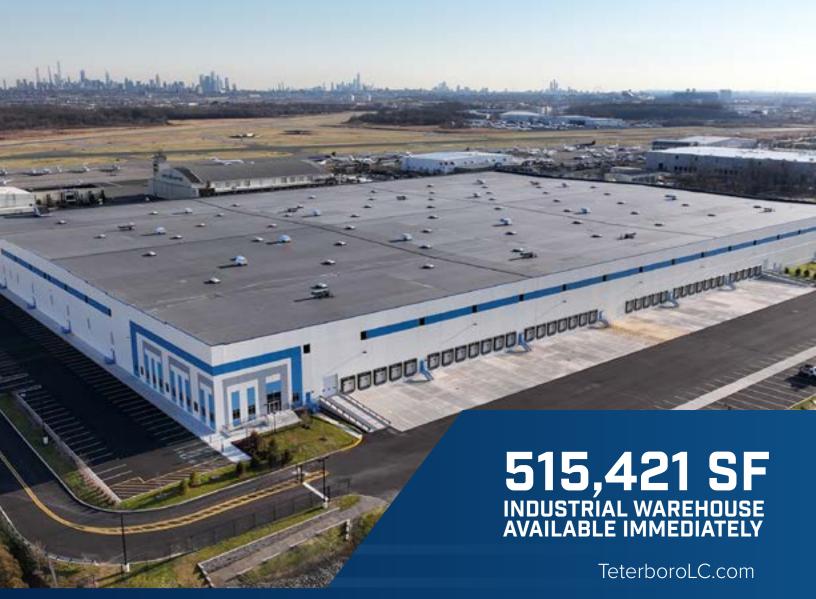

## VERSATILE CROSS-DOCK DISTRIBUTION CENTER

Teterboro Logistics Center is the key to unlocking your logistics potential. Spanning 515,421 SF, this state-of-the-art industrial development occupies a prime location in the heart of the Meadowlands. This premier property is conveniently situated off Route 17 and within a 4-mile radius of Routes 3, 46, 80, and the New Jersey Turnpike (I-95). With a skilled labor pool and the ability to effortlessly serve the Boston to Washington, DC corridor, TLC is poised to excel in meeting the last-mile delivery demands of the New York City metro area, establishing itself as the driving force of supply chain success.

### 1 MALCOLM AVE | 515,421 SF