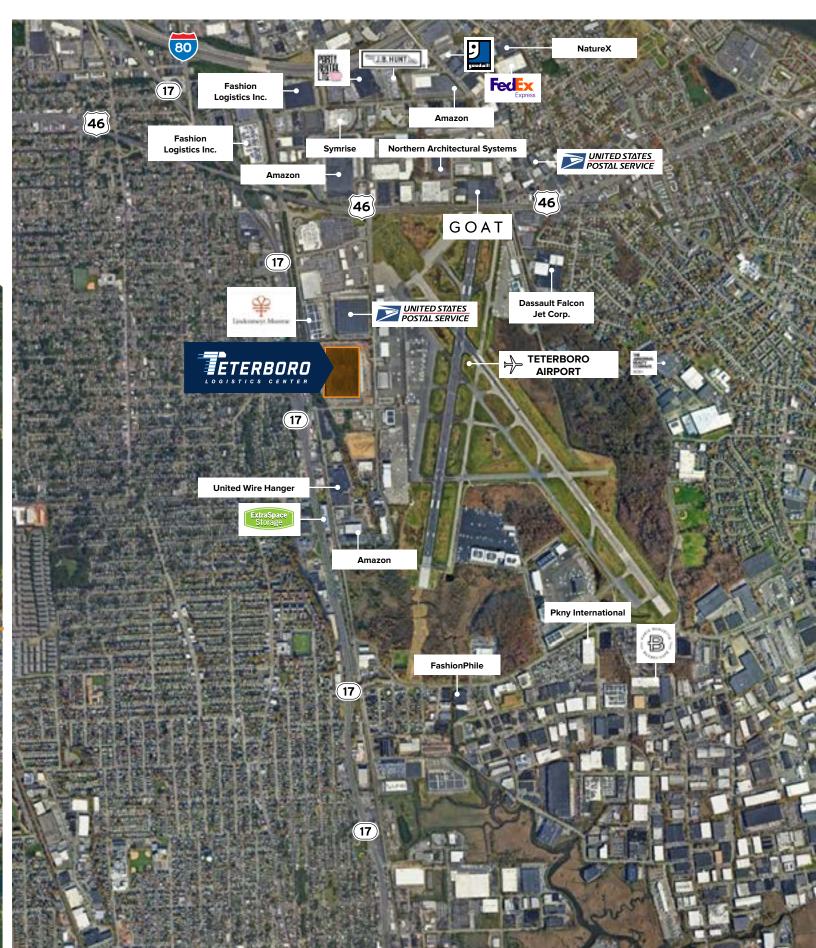

| 153,306   | 318,993    |
| î         | Median warehouse hourly wage<br>(US median is \$19.52) | \$21.90   | \$21.96   | \$21.37    |
|           | Median household income<br>(US median is \$72,603)     | \$77,649  | \$76,512  | \$77,182   |



# DISCOVER SEAMLESS CONNECTIVITY

Strategically situated in the sought-after Meadowlands region, Teterboro Logistics Center, offers unparalleled accessibility with its immediate access to Route 17 and proximity to Routes 3, 46, 80, and the New Jersey Turnpike (I-95). Its strategic location effortlessly connects to key transport hubs including Port Newark/Elizabeth and Port New York New Jersey, as well as the dynamic New York Metropolitan Area, making it an ideal choice for businesses in search of convenient connectivity.



# CORPORATE NEIGHBORS



## EXPANSIVE CONSUMER REACH



# IMPRESSIVE REGIONAL DISTRIBUTION

### **DRIVE TIMES**

Rte 17 **0.2 MILES** George Washington Newark Airport **16.0 MILES** 

I-80 **1.3 MILES** Bridge **7.3 MILES** Port Newark/

Rte 3 **4.0 MILES** Verrazzano-Narrows

I-280 (15W) **10.0 MILES** Bridge **28.4 MILES** 





DAVID KNEE

+1 201 528 4440 david.knee@jll.com

#### LESLIE LANNE

+1 732 357 7583 leslie.lanne@jll.com

### IGNATIUS ARMENIA

+1 201 528 4419 ignatius.armenia@jll.com

#### GARY POLITI

+1 908 391 9059 gary.politi@jll.com

### DOUGLAS RODENSTEIN

+1 617 893 0202 douglas.rodenstein@jll.com

### SETH GELDZAHLER

+1 201 404 5418 seth.geldzahler@jll.com

### CHRIS HILE

+1 201 528 4416 chris.hile@jll.com

## JONES LANG LASALLE BROKERAGE, INC.

A licensed real estate broker 1 Meadowlands P