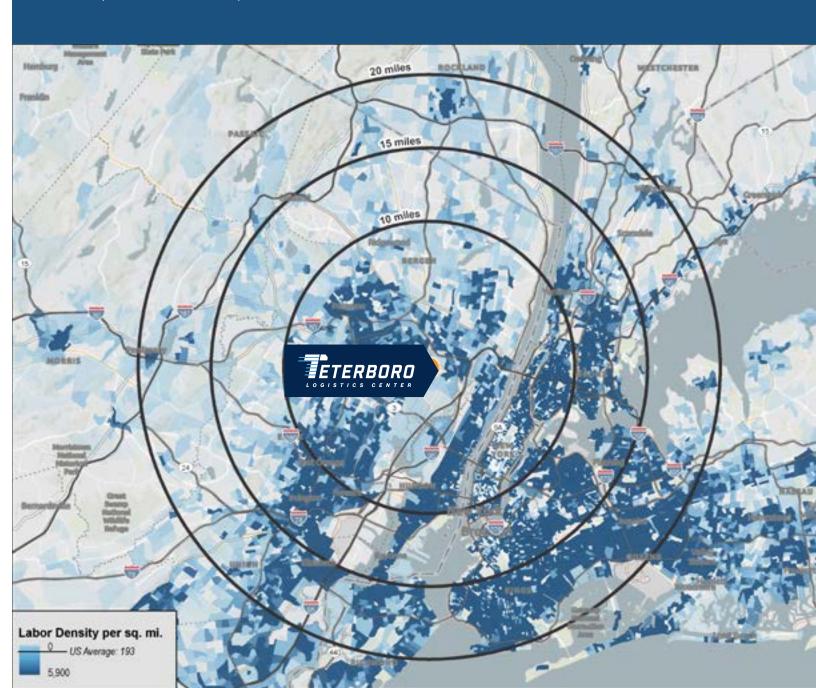

### DIVERSE LABOR SUPPLY

|           |                                                        | 10 MILES  | 15 MILES  | 20 MILES   |
|-----------|--------------------------------------------------------|-----------|-----------|------------|
| 888       | Total<br>population                                    | 4,663,766 | 8,873,004 | 12,903,955 |
|           | Total Labor Force                                      | 2,496,668 | 4,661,219 | 6,621,000  |
| $\square$ | Transportation/<br>Warehouse workers                   | 128,025   | 153,306   | 318,993    |
| î         | Median warehouse hourly wage<br>(US median is \$19.52) | \$21.90   | \$21.96   | \$21.37    |
|           | Median household income<br>(US median is \$72,603)     | \$77,649  | \$76,512  | \$77,182   |