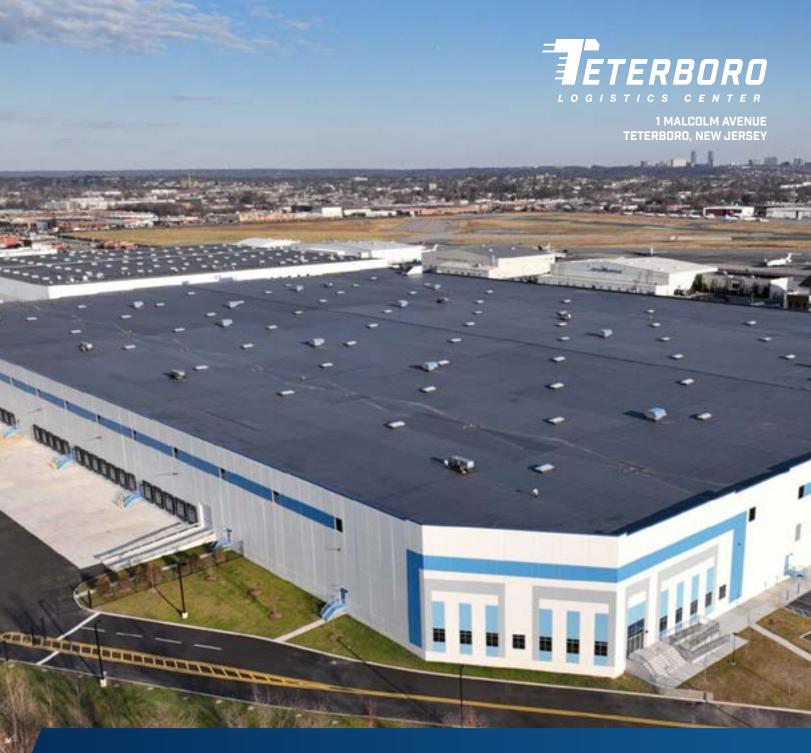

## VERSATILE CROSS-DOCK DISTRIBUTION CENTER

Teterboro Logistics Center is the key to unlocking your logistics potential. Spanning 515,421 SF, this state-of-the-art industrial development occupies a prime location in the heart of the Meadowlands. This premier property is conveniently situated off Route 17 and within a 4-mile radius of Routes 3, 46, 80, and the New Jersey Turnpike (I-95). With a skilled labor pool and the ability to effortlessly serve the Boston to Washington, DC corridor, TLC is poised to excel in meeting the last-mile delivery demands of the New York City metro area, establishing itself as the driving force of supply chain success.

### 1 MALCOLM AVE | 515,421 SF