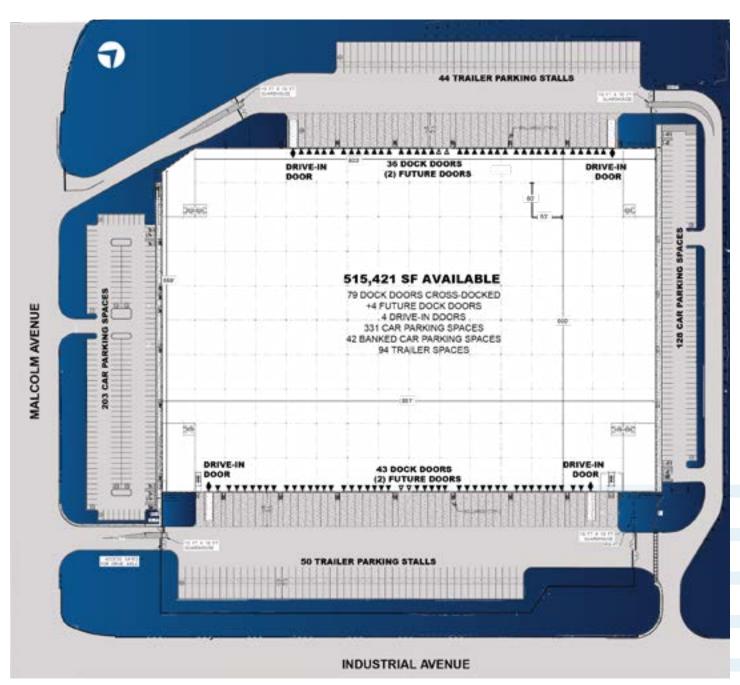

### **BUILDING PLAN & SPECS**

BUILDING SIZE/AVAILABLE SPACE

515,421 SF

(MAY DIVIDE)

OFFICE

**TO SUIT** 

LOADING

79 + 4 FUTURE DOCK DOORS

DRIVE-INS

**4 DRIVE-INS** 

SPEED BAY

**60**'

SPRINKLER

**ESFR** 

**POWER** 

3-PHASE CAPACITY, 2,000 AMPS

277/480 VOLT

TRAILER PARKING

94 STALLS

CEILING HEIGHT

40' CLEAR

CAR PARKING

331 SPACES

(42 BANKED SPACES

COLUMN SPACING

53' X 60'

FLOORING

**8" CONCRETE SLAB** 

TETERBORO LOGISTICS CENTER IS DESIGNED TO CATER TO BUSINESSES OF ALL SIZES, WE PROVIDE THE ULTIMATE FLEXIBILITY TO SUIT YOUR NEEDS. FROM FULL-BUILDING OCCUPANCY TO AS SMALL AS 97K SF, WE OFFER VERSATILE OPTIONS THAT PERFECTLY ALIGN WITH YOUR NEEDS.