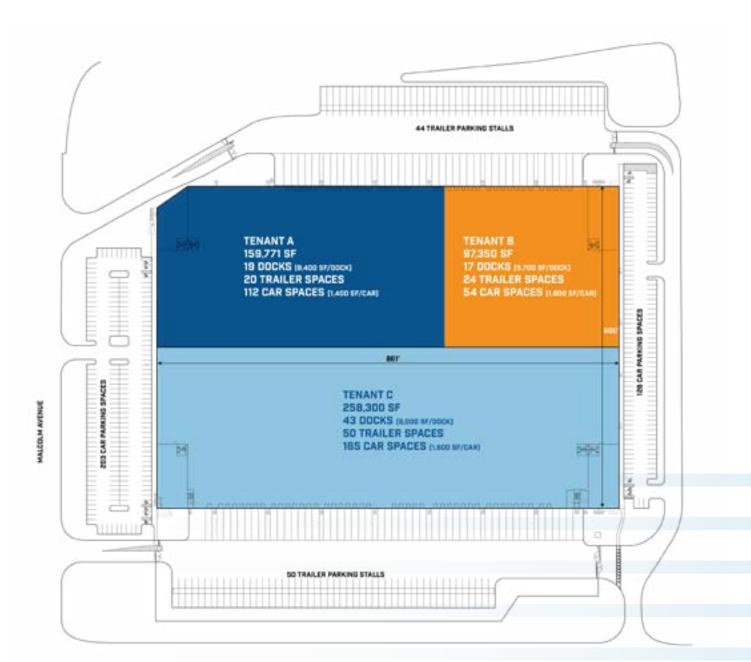

ea, establishing itself as the driving force of supply chain success.

### **BUILDING PLAN & SPECS**

BUILDING SIZE/AVAILABLE SPACE

515,421 SF

(MAY DIVIDE)

OFFICE

**TO SUIT** 

LOADING

79 + 4 FUTURE DOCK DOORS

DRIVE-INS

**4 DRIVE-INS** 

SPEED BAY

**60**'

SPRINKLER

**ESFR** 

**POWER** 

3-PHASE CAPACITY, 2,000 AMPS

277/480 VOLT

TRAILER PARKING

94 STALLS

CEILING HEIGHT

40' CLEAR

CAR PARKING

331 SPACES

(42 BANKED SPACES

COLUMN SPACING

53' X 60'

FLOORING

**8" CONCRETE SLAB** 









TETERBORO LOGISTICS CENTER IS DESIGNED TO CATER TO BUSINESSES OF ALL SIZES, WE PROVIDE THE ULTIMATE FLEXIBILITY TO SUIT YOUR NEEDS. FROM FULL-BUILDING OCCUPANCY TO AS SMALL AS 97K SF, WE OFFER VERSATILE OPTIONS THAT PERFECTLY ALIGN WITH YOUR NEEDS.

#### **OPTION 1**



#### **OPTION 2**



### MAXIMIZE SAVINGS WITH ELEVATED EFFICIENCY

### 1 MALCOLM AVE | 515,421 SF





### DIVERSE LABOR SUPPLY

|           |                                                        | 10 MILES  | 15 MILES  | 20 MILES   |
|-----------|--------------------------------------------------------|-----------|-----------|------------|
| 888       | Total<br>population                                    | 4,663,766 | 8,873,004 | 12,903,955 |
|           | Total Labor Force                                      | 2,496,668 | 4,661,219 | 6,621,000  |
| $\square$ | Transportation/<br>Warehouse workers                   | 128,025   | 153,306   | 318,993    |
| î         | Median warehouse hourly wage<br>(US median is \$19.52) | \$21.90   | \$21.96   | \$21.37    |
|           | Median household income<br>