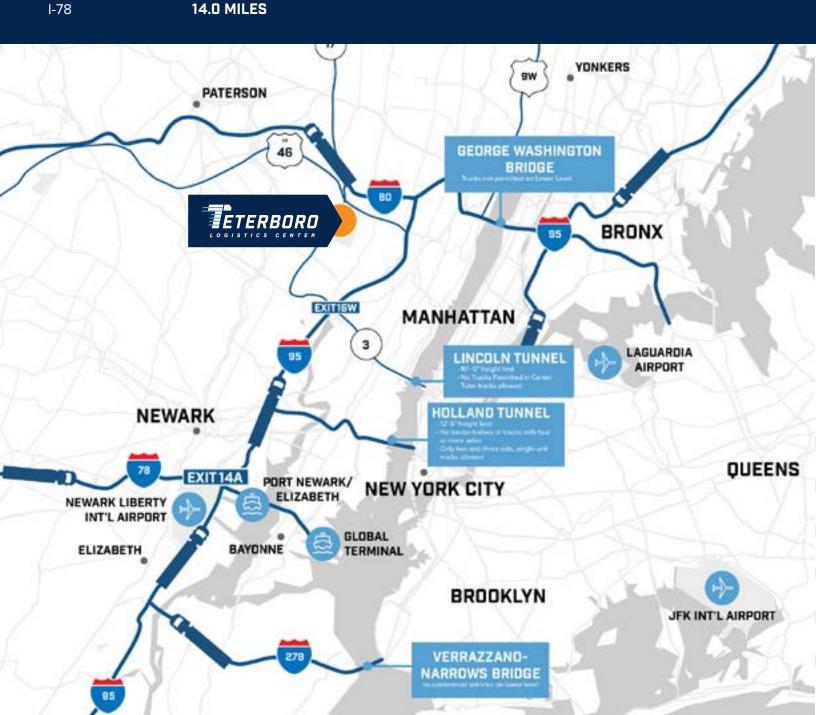

# DISCOVER SEAMLESS CONNECTIVITY

Strategically situated in the sought-after Meadowlands region, Teterboro Logistics Center, offers unparalleled accessibility with its immediate access to Route 17 and proximity to Routes 3, 46, 80, and the New Jersey Turnpike (I-95). Its strategic location effortlessly connects to key transport hubs including Port Newark/Elizabeth and Port New York New Jersey, as well as the dynamic New York Metropolitan Area, making it an ideal choice for businesses in search of convenient connectivity.

### **DRIVE TIMES**

Rte 17 **0.2 MILES** George Washington Newark Airport **16.0 MILES** 

I-80 **1.3 MILES** Bridge **7.3 MILES** Port Newark/

Rte 3 **4.0 MILES** Verrazzano-Narrows

I-280 (15W) **10.0 MILES** Bridge **28.4 MILES** 