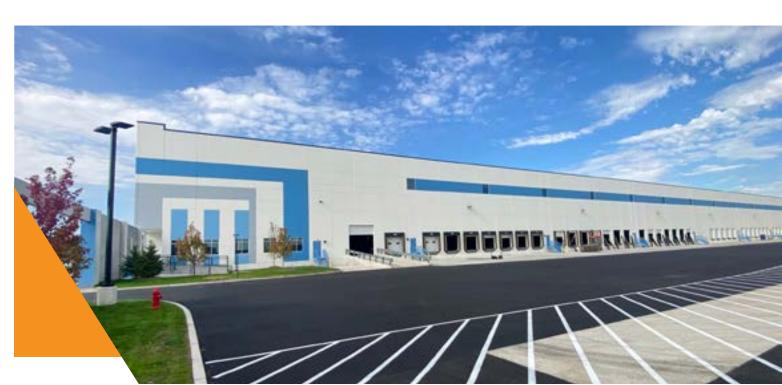

### **BUILDING PLAN & SPECS**

BUILDING SIZE/AVAILABLE SPACE

515,421 SF

(MAY DIVIDE)

OFFICE

**TO SUIT** 

LOADING

79 + 4 FUTURE DOCK DOORS