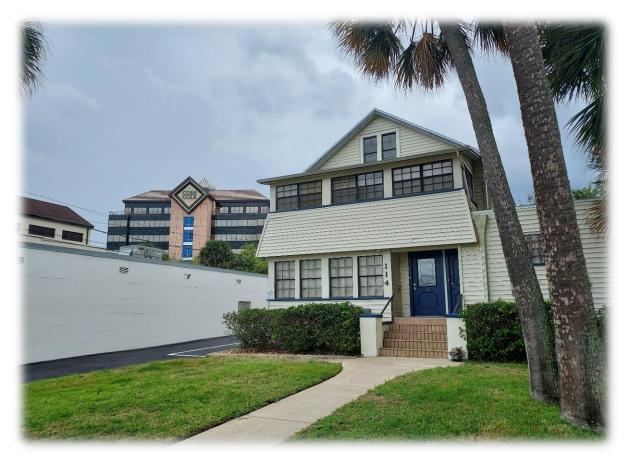

### FOR LEASE - 114 S Palmetto Ave, Daytona Beach

# Property Features

Don't miss an opportunity to lease your own versatile, first class business space! Excellent location in the heart of Downtown Daytona Beach. One block off of the primary E-W thoroughfare of International Speedway Blvd, which provides fantastic visibility for your business. Just steps from the historic downtown Daytona district, nearby courthouses, law offices and other professional offices.

This property features updated office space with 4 private offices, conference room, kitchen, 2 bathrooms and an inviting reception area. Well maintained property with two dedicated parking spots and additional parking. Modified gross lease includes most expenses; don't pay NNN prices when you can get a favorable lease without those "add-ons"! Call Listing Agent for your own personal showing today!