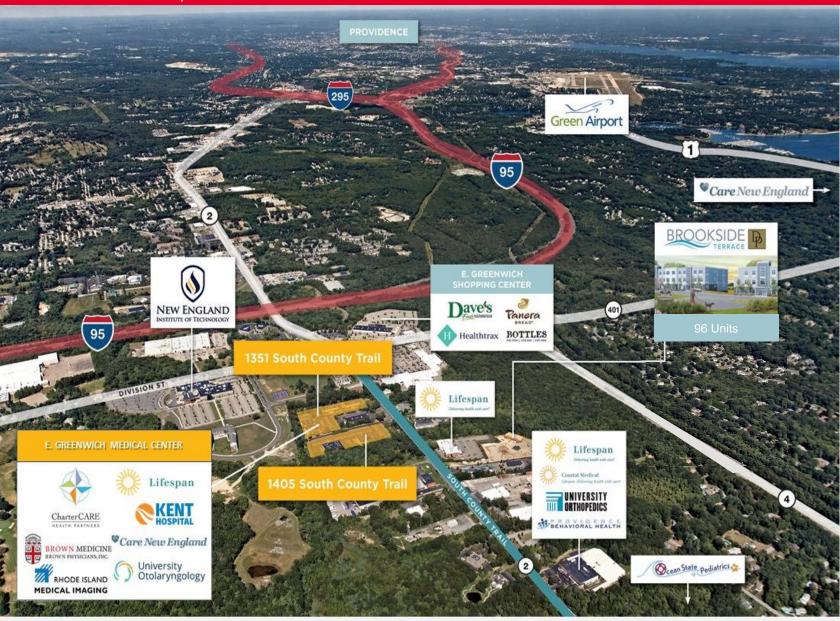

### 1405 SOUTH COUNTY TRAIL

### **Property Description**

**1405 South County Trail** in East Greenwich is the premier building in the East Greenwich Medical Center with over 30,000 SF of contiguous space available and significant branding opportunities located in the heart of the "Medical Mile".

The property is home to a full spectrum of top-quality hospital and provider networks including imaging and laboratory services on-site.

Convenient highway access to I-95 and Route 4 along with close-proximity to a number of nearby shopping and retail offerings make the East Greenwich Medical Center RI's premier medical destination.