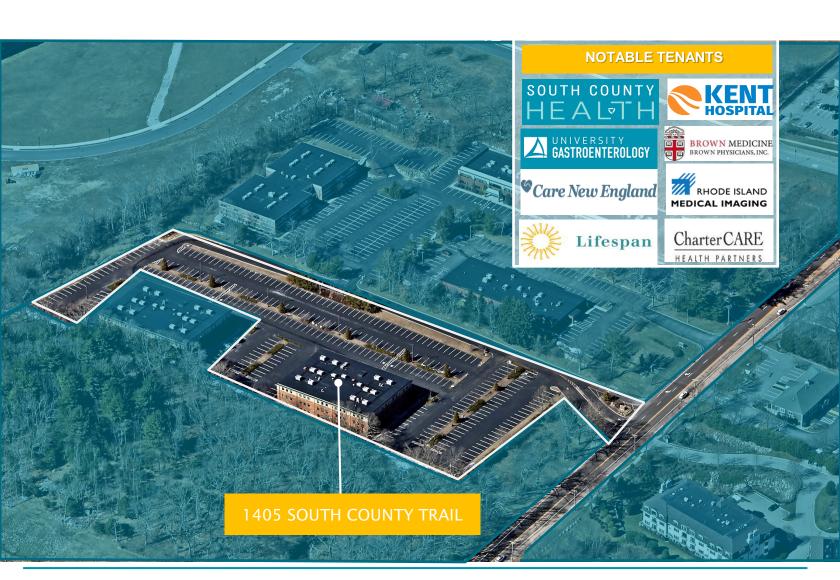

### **Property Description**

**1405 South County Trail** in East Greenwich is the premier building in the East Greenwich Medical Center with over 30,000 SF of contiguous space available and significant branding opportunities located in the heart of the "Medical Mile".

The property is home to a full spectrum of top-quality hospital and provider networks including imaging and laboratory services on-site.

Convenient highway access to I-95 and Route 4 along with close-proximity to a number of nearby shopping and retail offerings make the East Greenwich Medical Center RI's premier medical destination.