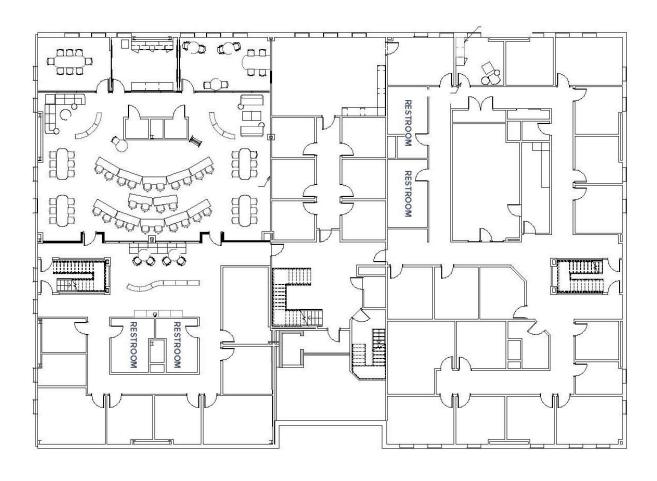

**METERED** 

**LIFE SAFETY** HARDWIRED FIRE ALARM,

SMOKE & HEAT DETECTORS,

EMERGENCY LIGHTING, SPRINKLER SYSTEM

THIRD FLOOR | ±15,845 SF