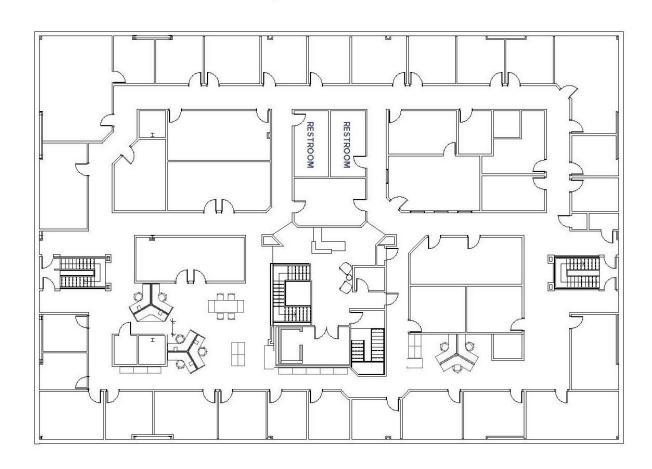

#### Infrastructure & Systems

LAND AREA 3.9 ACRES

RENTABLE AREA 46,997 SF

NUMBER OF FLOORS THREE

YEAR BUILT 2006

**PARKING / RATIO** 188 SPACES / 4/1,000

**ELEVATORS** ONE 2,500-POUND CAPACITY

**ELECTRIC SERVICE** 1,200 AMPS, SEPARATELY