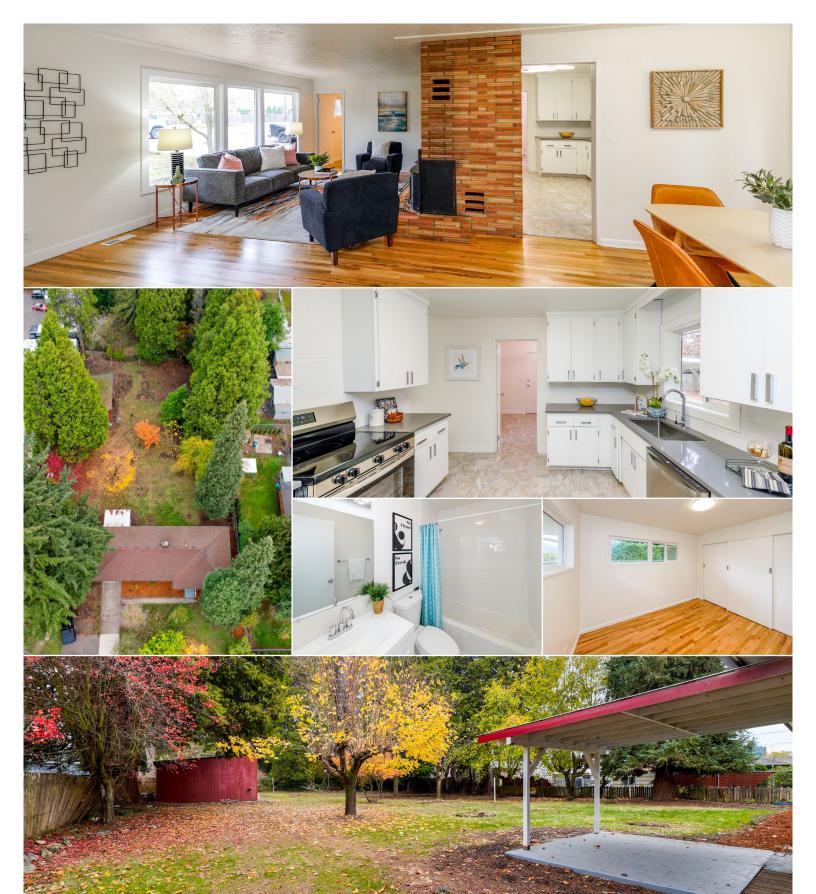

## Unmatched potential with this Keizer home and property.

- Just under half an acre, and located only 1 mile from Keizer Rapids park.
- New updates with refinished hardwood floors, new vinyl, paint, and fixtures.
- Kitchen has new appliances and quartz countertops.
- Covered back patio with a spacious yard, old growth trees, and a shop.
- Zoned for Multifamily with potential for development or partition - Conceptual development plans available.