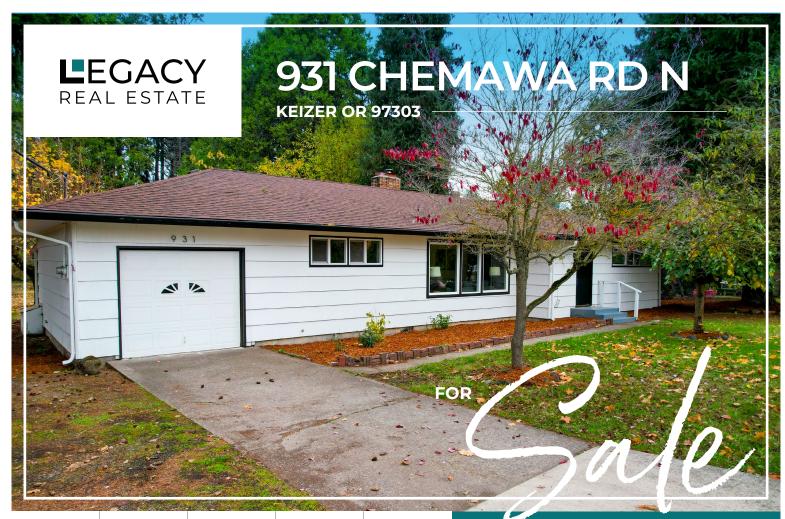

## Unmatched potential with this Keizer home and property.

- Just under half an acre, and located only 1 mile from Keizer Rapids park.
- New updates with refinished hardwood floors, new vinyl, paint, and fixtures.
- Kitchen has new appliances and quartz countertops.
- Covered back patio with a spacious yard, old growth trees, and a shop.
- Zoned for Multifamily with potential for development or partition - Conceptual development plans available.