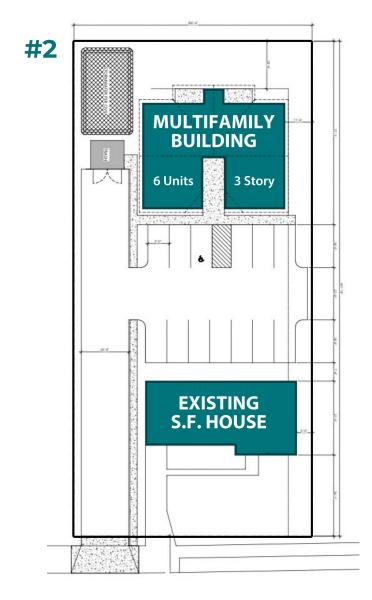

## CONCEPTUAL DEVELOPMENT PLANS

This property is zoned for Multifamily use and holds potential for development or partition. Please note that these proposed development plans for townhouses or a multifamily building are conceptual, and it is the buyer's responsibility to conduct thorough due diligence to confirm feasibility before proceeding.