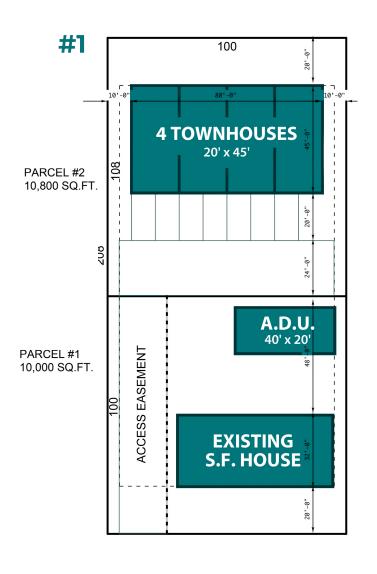

## CONCEPTUAL DEVELOPMENT PLANS

This property is zoned for Multifamily use and holds potential for development or partition. Please note that these proposed development plans for townhouses or a multifamily building are conceptual, and it is the buyer's responsibility to conduct thorough due diligence to confirm feasibility before proceeding.