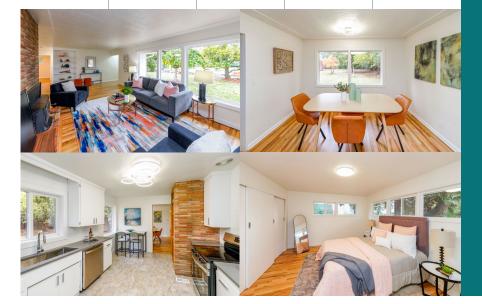

## Unmatched potential with this Keizer home and property.

- Just under half an acre, and located only 1 mile from Keizer Rapids park.
- New updates with refinished hardwood floors, new vinyl, paint, and fixtures.
- Kitchen has new appliances and quartz countertops.
- Covered back patio with a spacious yard, old growth trees, and a shop.
- Zoned for Multifamily with potential for development or partition - Conceptual development plans available.