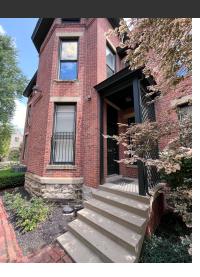

### HISTORIC OFFICE BUILDING

### **Property Description**

Introducing an exceptional opportunity at 785 East Broad Street, Columbus, OH. This remarkable three-story office building boasts a prime central location, presenting an enticing prospect for owner-users. With its contemporary updates and adaptable layout, 785 East Broad is tailored to meet the needs of owner-users seeking attractive, professional workspace.

### **Property Highlights**

- This stand-alone office building contains tons of old-world charm including marble fireplaces, chandeliers, and historic construction details throughout
- While maintaining historic architecture and design elements throughout, the building has undergone a full modernization including new carpet, lighting, modern color scheme, updated facilities and building systems
- Beautifully-maintained property by previous owner-operator with tons of natural light throughout
- On-site parking with a 12-space lot behind the building
- Beautiful green space and private courtyard for your employees and guests to use
- 1st & 2nd floor laid out with 3 extra-large private offices, updated restrooms and beautiful common areas
- Lower level provides ample, clean storage and additional office space options with private entry