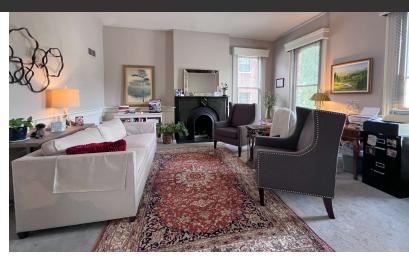

### **Property Highlights**

- This stand-alone office building contains tons of old-world charm including marble fireplaces, chandeliers, and historic construction details throughout
- While maintaining historic architecture and design elements throughout, the building has undergone a full modernization including new carpet, lighting, modern color scheme, updated facilities and building systems
- Beautifully-maintained property by previous owner-operator with tons of natural light throughout
- On-site parking with a 12-space lot behind the building
- Beautiful green space and private courtyard for your employees and guests to use
- 1st & 2nd floor laid out with 3 extra-large private offices, updated restrooms and beautiful common areas
- Lower level provides ample, clean storage and additional office space options with private entry