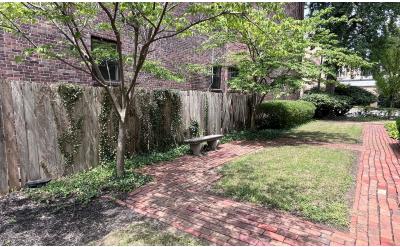

### **Property Highlights**

- This stand-alone office building contains tons of old-world charm including marble fireplaces, chandeliers, and historic construction details throughout
- While maintaining historic architecture and design elements throughout, the building has undergone a full modernization including new carpet, lighting, modern color scheme, updated facilities and building systems
- Beautifully-maintained property by previous owner-operator with tons of natural light throughout
- On-site parking with a 12-space lot behind the building
- Beautiful green space and private courtyard for your employees and guests to use
- 1st & 2nd floor laid out with 3 extra-large private offices, updated restrooms and beautiful common areas
- Lower level provides ample, clean storage and additional office space options with private entry