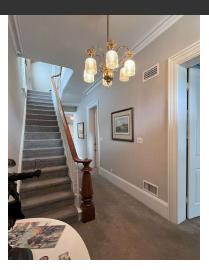

# **First Floor**

### **Property Highlights**

- This stand-alone office building contains tons of old-world charm including marble fireplaces, chandeliers, and historic construction details throughout
- While maintaining historic architecture and design elements throughout, the building has undergone a full modernization including new carpet, lighting, modern color scheme, updated facilities and building systems
- Beautifully-maintained property by previous owner-operator with tons of natural light throughout
- On-site parking with a 12-space lot behind the building
- Beautiful green space and private courtyard for your employees and guests to use
- 1st & 2nd floor laid out with 3 extra-large private offices, updated restrooms and beautiful common areas
- Lower level provides ample, clean storage and additional office space options with private entry