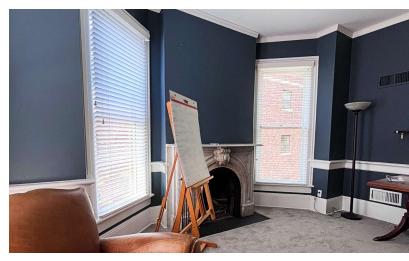

### **Property Highlights**

- This stand-alone office building contains tons of old-world charm including marble fireplaces, chandeliers, and historic construction details throughout
- While maintaining historic architecture and design elements throughout, the building has undergone a full modernization including new carpet, lighting, modern color scheme, updated facilities and building systems
- Beautifully-maintained property by previous owner-operator with tons of natural light throughout
- On-site parking with a 12-space lot behind the building
- Beautiful green space and private courtyard for your employees and guests to use
- 1st & 2nd floor laid out with 3 extra-large private offices, updated restrooms and beautiful common areas
- Lower level provides ample, clean storage and additional office space options with private entry