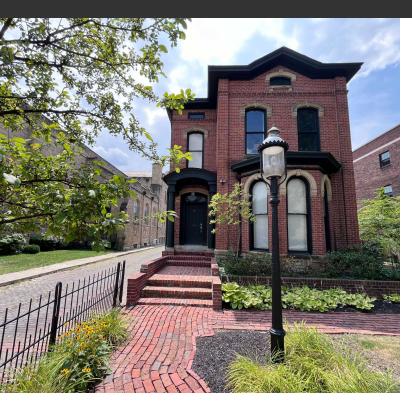

### HISTORIC OFFICE BUILDING

### **Property Description**

Introducing an exceptional opportunity at 785 East Broad Street, Columbus, OH. This remarkable three-story office building boasts a prime central location, presenting an enticing prospect for owner-users. With its contemporary updates and adaptable layout, 785 East Broad is tailored to meet the needs of owner-users seeking attractive, professional workspace.

### **Property Highlights**

- This stand-alone office building contains tons of old-world charm including marble fireplaces, chandeliers, and historic construction details throughout
- While maintaining historic architecture and design elements throughout, the building has undergone a full modernization including new carpet, lighting, modern color scheme, updated facilities and building systems
- Beautifully-maintained property by previous owner-operator with tons of natural light throughout
- On-site parking with a 12-space lot behind the building
- Beautiful green space and private courtyard for your employees and guests to use
- 1st & 2nd floor laid out with 3 extra-large private offices, updated restrooms and beautiful common areas
- Lower level provides ample, clean storage and additional office space options with private entry