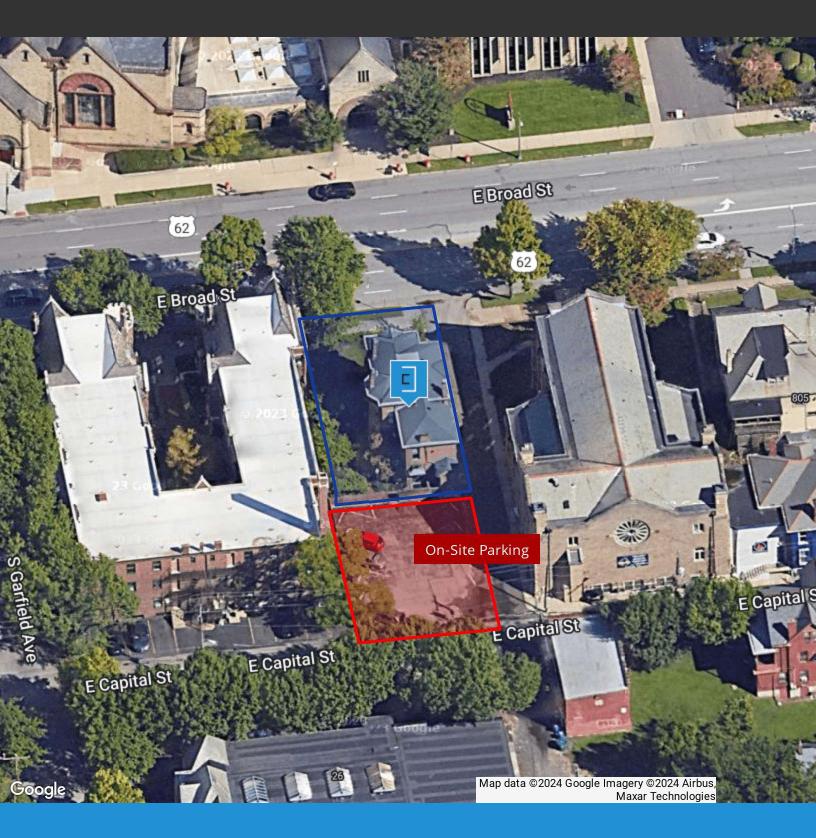

| OFFERING SUMMARY    |           |
|---------------------|-----------|
| PRICE REDUCED       | \$545,000 |
| Building            | 3,486 SF  |
| On-Site Parking Lot | 12 spaces |
| Annual Taxes        | \$11,213  |
| Price PSF           | \$156.00  |

### **Property Highlights**

- This stand-alone office building contains tons of old-world charm including marble fireplaces, chandeliers, and historic construction details throughout
- While maintaining historic architecture and design elements throughout, the building has undergone a full modernization including new carpet, lighting, modern color scheme, updated facilities and building systems
- Beautifully-maintained property by previous owner-operator with tons of natural light throughout
- On-site parking with a 12-space lot behind the building
- Beautiful green space and private courtyard for your employees and guests to use
- 1st & 2nd floor laid out with 3 extra-large private offices, updated restrooms and beautiful common areas
- Lower level provides ample, clean storage and additional office space options with private entry

### **Nearby Amenities**