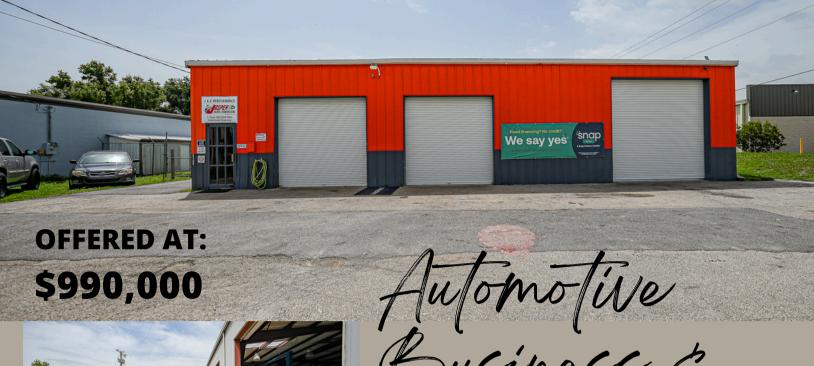

## **ABOUT THIS PROPERTY:**

Opportunity awaits with this complete automotive business and building for sale, located on the highly visible Highway 17. Spanning close to a half-acre of CGzoned land, this property offers an impressive 6,032 square feet overall, with 5,952 square feet dedicated to the shop area and an additional 228 square feet for office space and a bathroom. The facility is exceptionally well-equipped for automotive work, featuring six roll-up doors, a paint booth, paint storage room, 5 car lifts, an alignment machine, frame machine, 134-1234 AC machine, and a forklift, among other essential tools. The building is outfitted with three-phase electrical service, surge protection, Xfinity high-speed internet, and a comprehensive camera system, ensuring both operational efficiency and security. Adding to the property's appeal is the rear area, which is fenced for secure storage and enhanced privacy. This versatile space is ideal for any automotive business seeking a well-maintained and fully equipped location with excellent highway visibility. Don't miss this chance to acquire a turnkey automotive business in a prime location. Call today for more details.