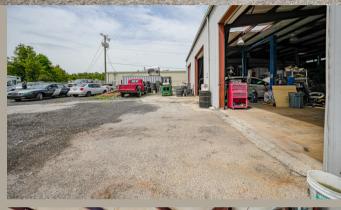

## **ABOUT THIS PROPERTY:**

Opportunity awaits with this complete automotive business and building for sale, located on the highly visible Highway 17. Spanning close to a half-acre of CGzoned land, this property offers an impressive 6,032 square feet overall, with 5,952 square feet dedicated to the shop area and an additional 228 square feet for office space and a bathroom. The facility is exceptionally well-equipped for automotive work, featuring six roll-up doors, a paint booth, paint storage room, 5 car lifts, an alignment machine, frame machine, 134-1234 AC machine, and a forklift, among other essential tools. The building is outfitted with three-phase electrical service, surge protection, Xfinity high-speed internet, and a comprehensive camera system, ensuring both operational efficiency and security. Adding to the property's appeal is the rear area, which is fenced for secure storage and enhanced privacy. This versatile space is ideal for any automotive business seeking a well-maintained and fully equipped location with excellent highway visibility. Don't miss this chance to acquire a turnkey automotive business in a prime location. Call today for more details.