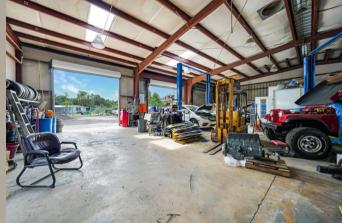

## **ABOUT THIS PROPERTY:**

Opportunity awaits with this complete automotive business and building for sale, located on the highly visible Highway 17. Spanning close to a half-acre of CGzoned land, this property offers an impressive 6,032 square feet overall, with 5,952 square feet dedicated to the shop area and an additional 228 square feet for office space and a bathroom. The facility is exceptionally well-equipped for automotive work, featuring six roll-up doors, a paint booth, paint storage room, 5 car lifts, an alignment machine, frame machine, 134-1234 AC machine, and a forklift, among other essential tools. The building is outfitted with three-phase electrical service, surge protection, Xfinity high-speed internet, and a comprehensive camera system, ensuring both operational efficiency and security. Adding to the property's appeal is the rear area, which is fenced for secure storage and enhanced privacy. This versatile space is ideal for any automotive business seeking a well-maintained and fully equipped location with excellent highway visibility. Don't miss this chance to acquire a turnkey automotive business in a prime location. Call today for more details.