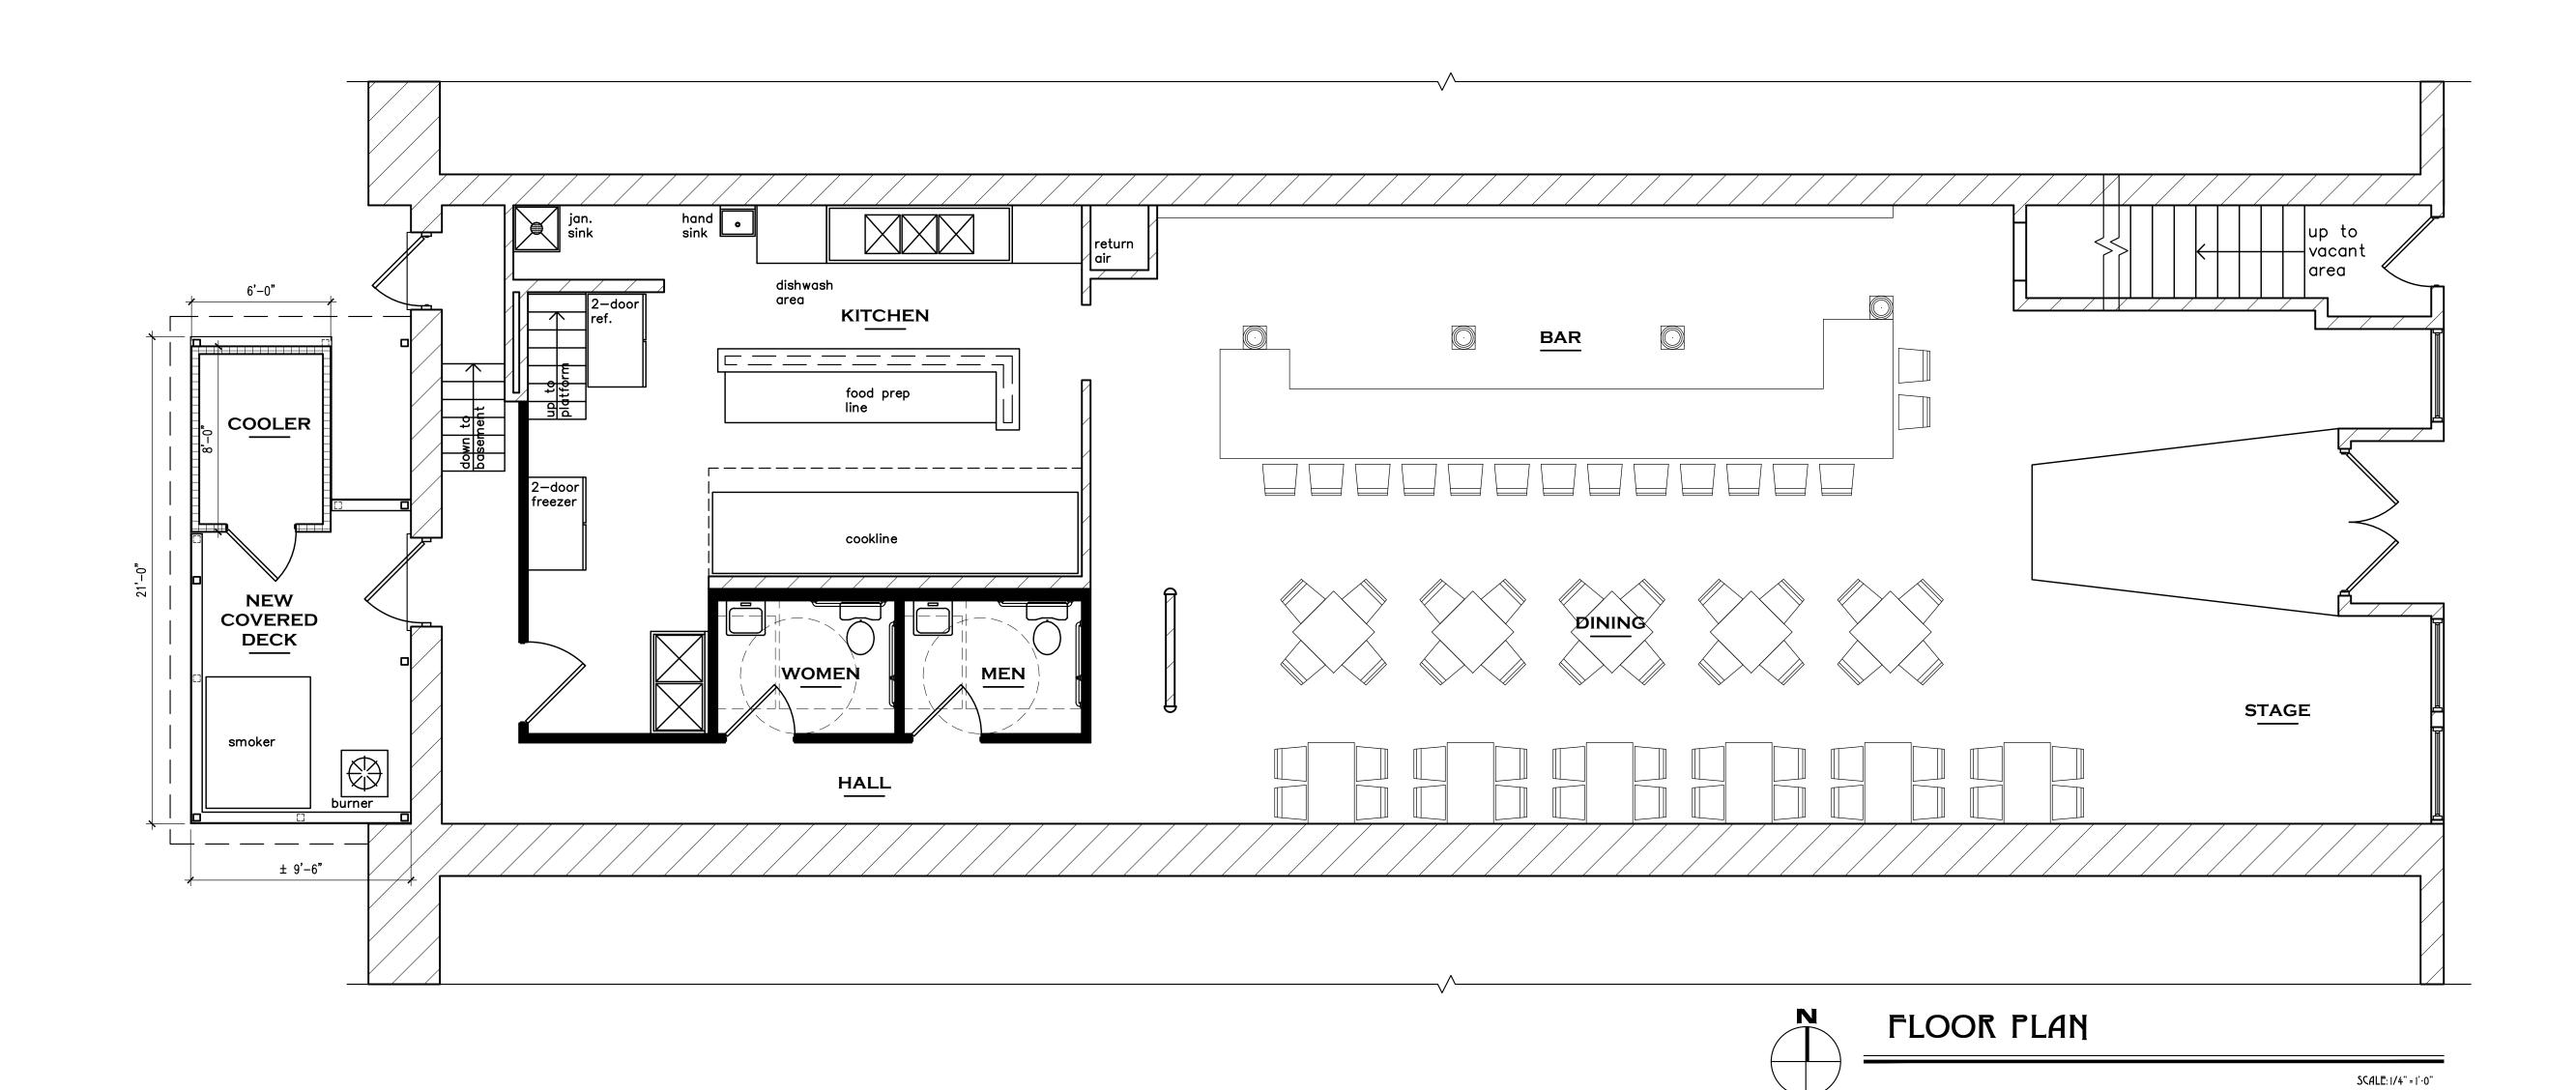

| PROJECT<br>DATE:<br>DRAWN E                                                                                                                                                                                                              | (                    | -<br>02-04-14<br>MS                         |
|------------------------------------------------------------------------------------------------------------------------------------------------------------------------------------------------------------------------------------------|----------------------|---------------------------------------------|
| REVISION:<br>DATE:                                                                                                                                                                                                                       |                      |                                             |
| NOTICE:<br>THIS DRAWING IS AN INSTRUMENT OF<br>SERVICE AND THE PROPERTY OF<br>MATT SILAS ARCHITECT. IT IS NOT<br>TO BE USED BY THE CLIENT FOR ANY<br>PURPOSE DETRIMENTAL TO THE<br>INTEREST OF MATT SILAS ARCHITECT.<br>COPYRIGHT © 2014 |                      |                                             |
| MSA                                                                                                                                                                                                                                      | MATT SILAS ARCHITECT |                                             |
| NEW LAYOUT / CODE REVIEW FOR                                                                                                                                                                                                             | COACH'S RESTAURANT   | 303 SOUTH MAIN STREET - JONESBORO, ARKANSAS |
| SEAL<br>PRELIMINARY<br>NOT FOR<br>CONSTRUCTION                                                                                                                                                                                           |                      |                                             |
| FLOOR PLAN                                                                                                                                                                                                                               |                      |                                             |
| A-1<br>SHEET NO.                                                                                                                                                                                                                         |                      |                                             |