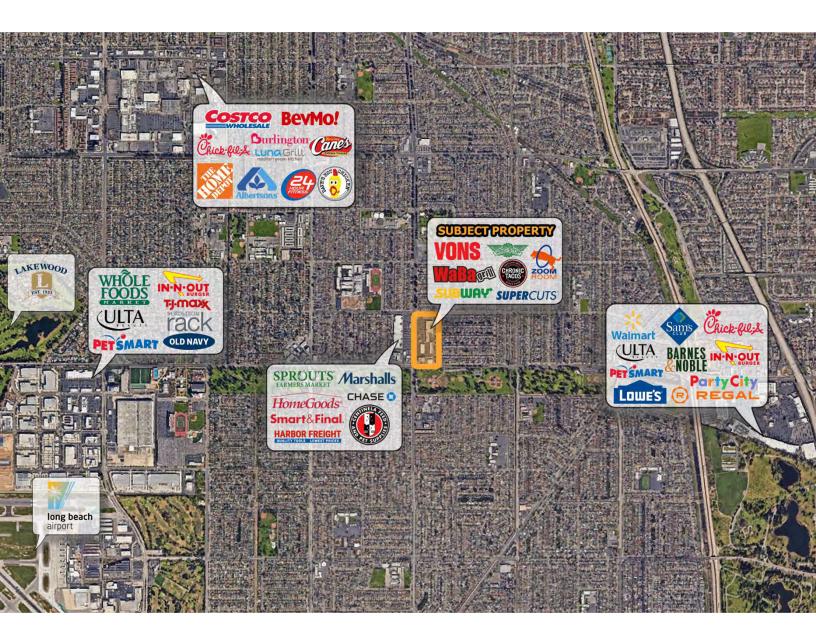

#### **PROPERTY DESCRIPTION**

Restaurant & Retail spaces available at 106,721 SF Vons anchored shopping center. Excellent location among neighboring communities of Lakewood and Long Beach, and adjacent from complimentary retailers including Sprouts, Marshalls and Home Goods. Ideal for local services and medical uses.

#### **PROPERTY HIGHLIGHTS**

- Join Vons, Chronic Tacos, Wingstop, Subway, Salon Centric, SuperCuts, Waba Grill and more
- Close proximity to the 605 Freeway and the 405 Freeway
- Pylon Signage available