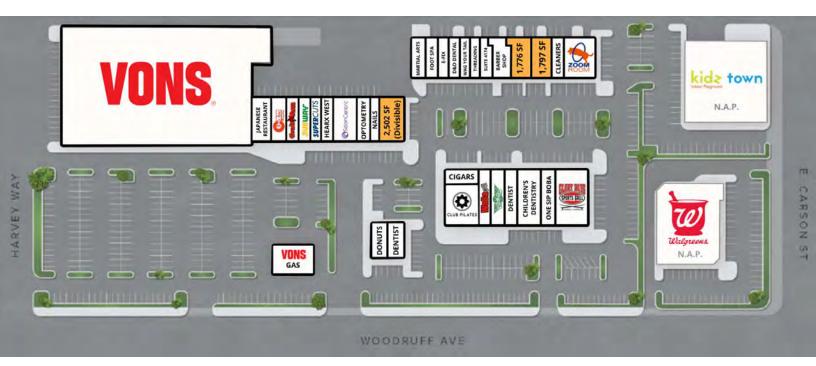

#### **PROPERTY HIGHLIGHTS**

- Join Vons, Chronic Tacos, Wingstop, Subway, Salon Centric, SuperCuts, Waba Grill and more
- Close proximity to the 605 Freeway and the 405 Freeway
- Pylon Signage available

| SPACES                 |           | SPACE SIZE     |                |
|------------------------|-----------|----------------|----------------|
| Suite 4164             |           | 1,797 SF       |                |
| Suite 4170             |           | 1,776 SF       |                |
| Suite 4192 (Divisible) |           | 2,502 SF       |                |
|                        |           |                |                |
| <b>DEMOGRAPHICS</b>    | 1 MILE    | <b>3 MILES</b> | <b>5 MILES</b> |
| Total Households       | 8,594     | 62,060         | 224,307        |
| Total Population       | 24,222    | 184,411        | 648,174        |
| Average HH Income      | \$159,206 | \$138,152      | \$122,003      |