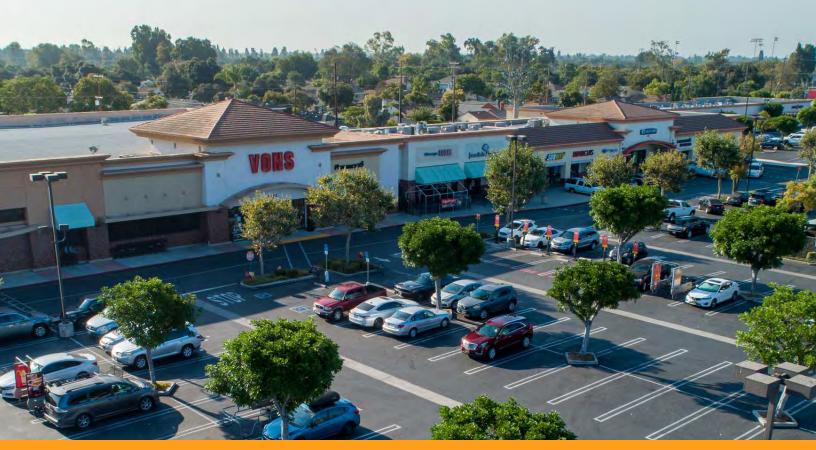

# CARWOOD CENTER

4132-4226 WOODRUFF AVE LAKEWOOD, CA 90713

#### **PROPERTY DESCRIPTION**

Restaurant & Retail spaces available at 106,721 SF Vons anchored shopping center. Excellent location among neighboring communities of Lakewood and Long Beach, and adjacent from complimentary retailers including Sprouts, Marshalls and Home Goods. Ideal for local services and medical uses.