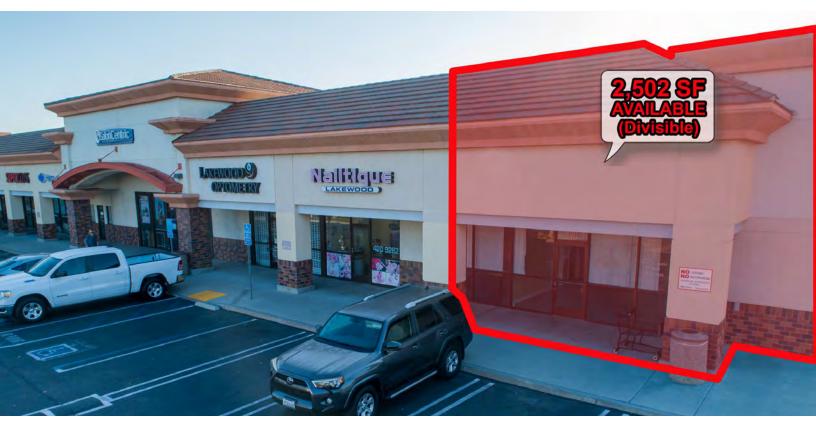

| SPACES                 |           | SPACE SIZE     |                |
|------------------------|-----------|----------------|----------------|
| Suite 4164             |           | 1,797 SF       |                |
| Suite 4170             |           | 1,776 SF       |                |
| Suite 4192 (Divisible) |           | 2,502 SF       |                |
|                        |           |                |                |
| <b>DEMOGRAPHICS</b>    | 1 MILE    | <b>3 MILES</b> | <b>5 MILES</b> |
| Total Households       | 8,594     | 62,060         | 224,307        |
| Total Population       | 24,222    | 184,411        | 648,174        |
| Average HH Income      | \$159,206 | \$138,152      | \$122,003      |