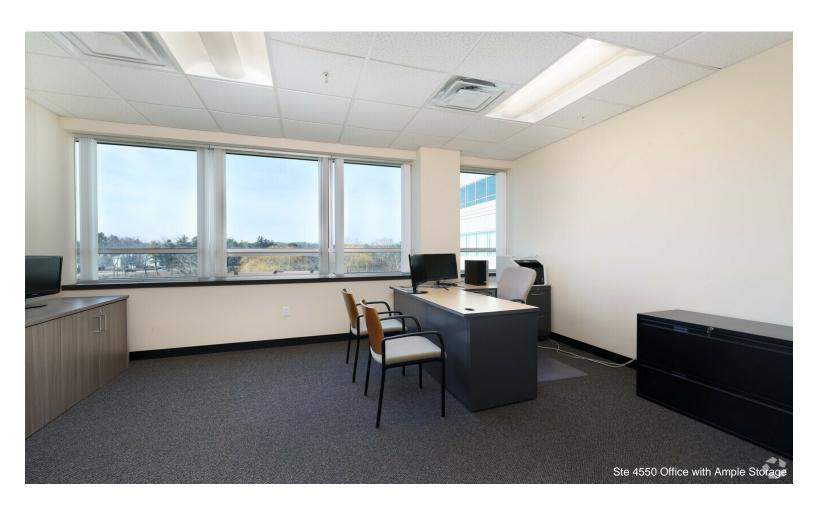

Suite 3490 is a great opportunity for premium executive office space, ideal for a wide variety of professional businesses, featuring elegant professional workspace design and functionality, with many high-end custom finishes and millwork designed by prominent North Shore architects. An expansive window...

Suite 3490 is a great opportunity for premium executive office space, ideal for a wide variety of professional businesses, featuring elegant professional workspace design and functionality, with many high-end custom finishes and millwork designed by prominent North Shore architects. An expansive window line and floor-to-ceiling interior glass office walls offer ample natural light. All 8 offices, including 4 corner offices and boardroom face outside for beautiful year-round seasonal views of the Shoe Pond. There are two kitchens, and two private bathrooms including a shower. There is also a second entry to a large room with flexible uses, such as a gym or relaxation room. Lessee-Subsidized and Lease extension available with Owner.

Suite 3490 is a great opportunity for premium executive office space, ideal for a wide variety of professional businesses, featuring elegant professional workspace design and functionality, with many high-end custom finishes and millwork designed by prominent North Shore architects. An expansive window line and floor-to-ceiling interior glass office walls offer ample natural light. All 8 offices, including 4 corner offices and boardroom face outside for beautiful year-round seasonal views of the Shoe Pond. There are two kitchens, and two private bathrooms including a shower. There is also a second entry to a large room with flexible uses, such as a gym or relaxation room.