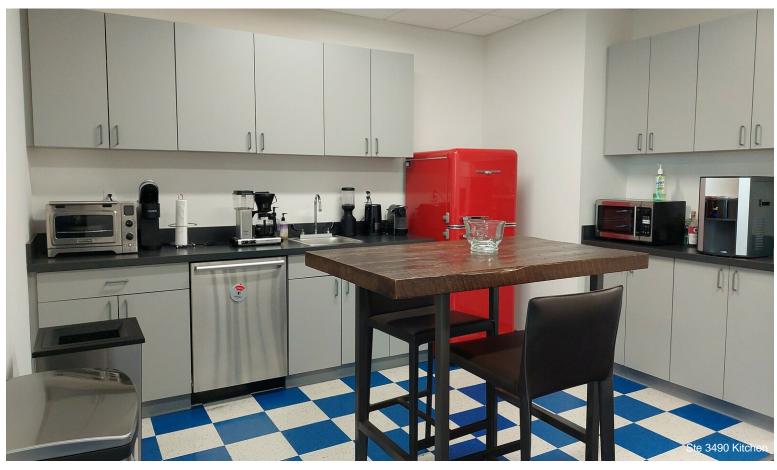

Suite 3490 is a great opportunity for premium executive office space, ideal for a wide variety of professional businesses, featuring elegant professional workspace design and functionality, with many high-end custom finishes and millwork designed by prominent North Shore architects. An expansive window...

Suite 3490 is a great opportunity for premium executive office space, ideal for a wide variety of professional businesses, featuring elegant professional workspace design and functionality, with many high-end custom finishes and millwork designed by prominent North Shore architects. An expansive window line and floor-to-ceiling interior glass office walls offer ample natural light. All 8 offices, including 4 corner offices and boardroom face outside for beautiful year-round seasonal views of the Shoe Pond. There are two kitchens, and two private bathrooms including a shower. There is also a second entry to a large room with flexible uses, such as a gym or relaxation room. Lessee-Subsidized and Lease extension available with Owner.

Suite 3490 is a great opportunity for premium executive office space, ideal for a wide variety of professional businesses, featuring elegant professional workspace design and functionality, with many high-end custom finishes and millwork designed by prominent North Shore architects. An expansive window line and floor-to-ceiling interior glass office walls offer ample natural light. All 8 offices, including 4 corner offices and boardroom face outside for beautiful year-round seasonal views of the Shoe Pond. There are two kitchens, and two private bathrooms including a shower. There is also a second entry to a large room with flexible uses, such as a gym or relaxation room.