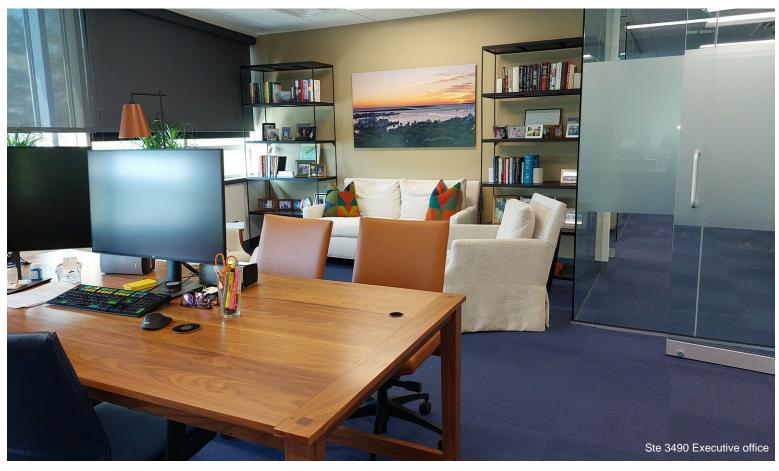

Suite 3490 is a great opportunity for premium executive office space, ideal for a wide variety of professional businesses, featuring elegant professional workspace design and functionality, with many high-end custom finishes and millwork designed by prominent North Shore architects. An expansive window...

Suite 3490 is a great opportunity for premium executive office space, ideal for a wide variety of professional businesses, featuring elegant professional workspace design and functionality, with many high-end custom finishes and millwork designed by prominent North Shore architects. An expansive window line and floor-to-ceiling interior glass office walls offer ample natural light. All 8 offices, including 4 corner offices and boardroom face outside for beautiful year-round seasonal views of the Shoe Pond. There are two kitchens, and two private bathrooms including a shower. There is also a second entry to a large room with flexible uses, such as a gym or relaxation room. Lessee-Subsidized and Lease extension available with Owner.

Suite 3490 is a great opportunity for premium executive office space, ideal for a wide variety of professional businesses, featuring elegant professional workspace design and functionality, with many high-end custom finishes and millwork designed by prominent North Shore architects. An expansive window line and floor-to-ceiling interior glass office walls offer ample natural light. All 8 offices, including 4 corner offices and boardroom face outside for beautiful year-round seasonal views of the Shoe Pond. There are two kitchens, and two private bathrooms including a shower. There is also a second entry to a large room with flexible uses, such as a gym or relaxation room.