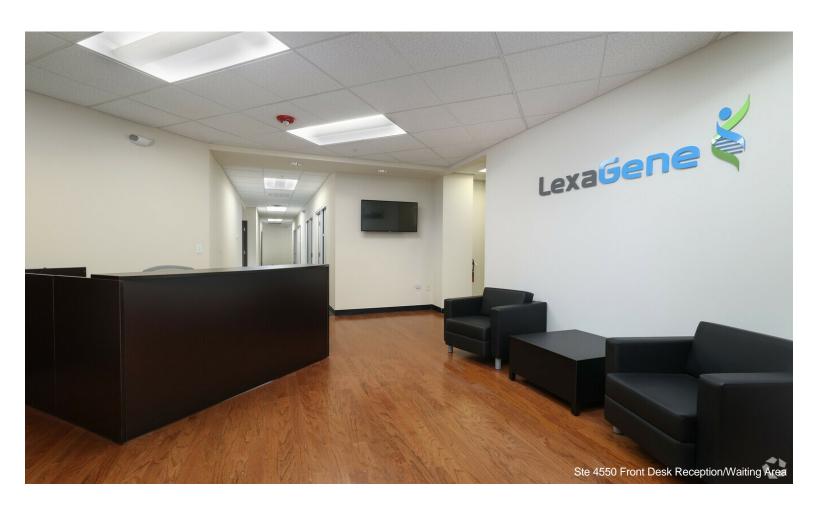

Suite 4550: Turnkey suite divisible between 8,000-17,581 square feet with flexible space size and occupancy options. Premium headquarters location for life sciences. Value lab/engineering/biology area: two labs with controlled air (BSL-1 and a BSL-2 with key card access), clean lab, biosafety level 2; three engineering/R&D rooms, shipping & receiving, and loading elevator dock access. Fit out with offices, conference/board rooms, workstations, a large kitchen/break room, and eight private bathrooms. Lessee-Subsidized & Lease extension available with Owner.Call for Cobroker Incentive.

Suite 4550 is a Turnkey laboratory in the heart of this premier Beverly Life Sciences Cluster Bio Hub. This medical office is fit for life sciences, R&D, engineering, and manufacturing biosafety level 2 lab/engineering/biology. Suite 4550 includes two labs with controlled air (BSL-1 and a BSL-2 with key card access), a clean lab prime for biosafety level 2, and three engineering/R&D rooms with shipping and receiving loading elevator dock access.