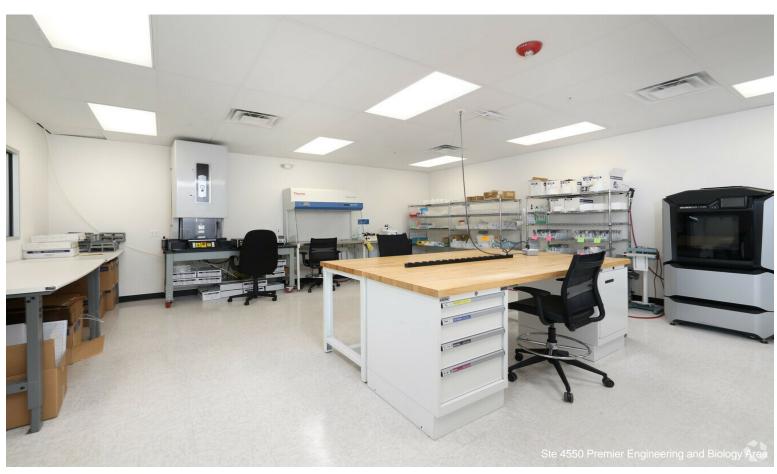

Suite 4550: Turnkey suite divisible between 8,000-17,581 square feet with flexible space size and occupancy options. Premium headquarters location for life sciences. Value lab/engineering/biology area: two labs with controlled air (BSL-1 and a BSL-2 with key card access), clean lab, biosafety level 2; three engineering/R&D rooms, shipping & receiving, and loading elevator dock access. Fit out with offices, conference/board rooms, workstations, a large kitchen/break room, and eight private bathrooms. Lessee-Subsidized & Lease extension available with Owner.Call for Cobroker Incentive.

Suite 4550 is a Turnkey laboratory in the heart of this premier Beverly Life Sciences Cluster Bio Hub. This medical office is fit for life sciences, R&D, engineering, and manufacturing biosafety level 2 lab/engineering/biology. Suite 4550 includes two labs with controlled air (BSL-1 and a BSL-2 with key card access), a clean lab prime for biosafety level 2, and three engineering/R&D rooms with shipping and receiving loading elevator dock access.