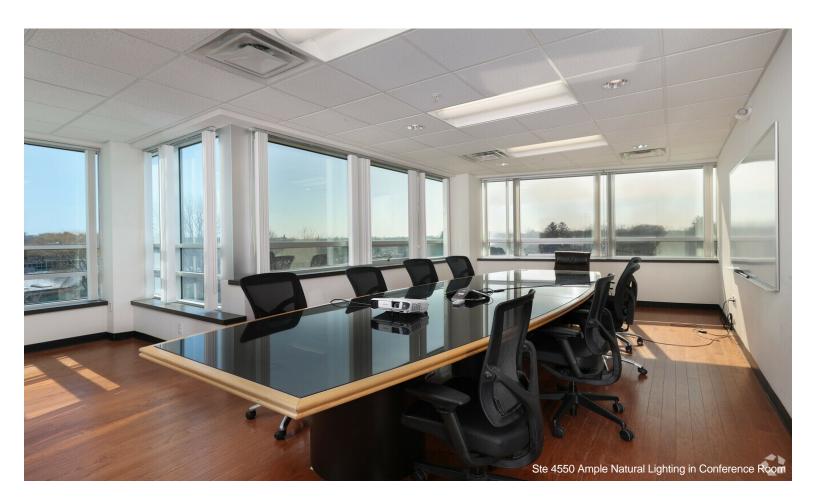

Suite 3490 is a great opportunity for premium executive office space, ideal for a wide variety of professional businesses, featuring elegant professional workspace design and functionality, with many high-end custom finishes and millwork designed by prominent North Shore architects. An expansive window...

Suite 3490 is a great opportunity for premium executive office space, ideal for a wide variety of professional businesses, featuring elegant professional workspace design and functionality, with many high-end custom finishes and millwork designed by prominent North Shore architects. An expansive window line and floor-to-ceiling interior glass office walls offer ample natural light. All 8 offices, including 4 corner offices and boardroom face outside for beautiful year-round seasonal views of the Shoe Pond. There are two kitchens, and two private bathrooms including a shower. There is also a second entry to a large room with flexible uses, such as a gym or relaxation room. Lessee-Subsidized and Lease extension available with Owner.

Suite 3490 is a great opportunity for premium executive office space, ideal for a wide variety of professional businesses, featuring elegant professional workspace design and functionality, with many high-end custom finishes and millwork designed by prominent North Shore architects. An expansive window line and floor-to-ceiling interior glass office walls offer ample natural light. All 8 offices, including 4 corner offices and boardroom face outside for beautiful year-round seasonal views of the Shoe Pond. There are two kitchens, and two private bathrooms including a shower. There is also a second entry to a large room with flexible uses, such as a gym or relaxation room.