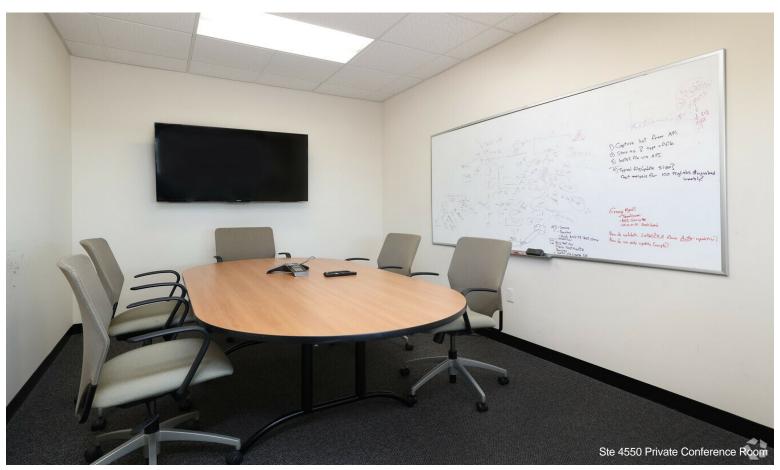

Suite 4550: Turnkey suite divisible between 8,000-17,581 square feet with flexible space size and occupancy options. Premium headquarters location for life sciences. Value lab/engineering/biology area: two labs with controlled air (BSL-1 and a BSL-2 with key card access), clean lab, biosafety level 2; three engineering/R&D rooms, shipping & receiving, and loading elevator dock access. Fit out with offices, conference/board rooms, workstations, a large kitchen/break room, and eight private bathrooms. Lessee-Subsidized & Lease extension available with Owner.Call for Cobroker Incentive.

Suite 4550 is a Turnkey laboratory in the heart of this premier Beverly Life Sciences Cluster Bio Hub. This medical office is fit for life sciences, R&D, engineering, and manufacturing biosafety level 2 lab/engineering/biology. Suite 4550 includes two labs with controlled air (BSL-1 and a BSL-2 with key card access), a clean lab prime for biosafety level 2, and three engineering/R&D rooms with shipping and receiving loading elevator dock access.