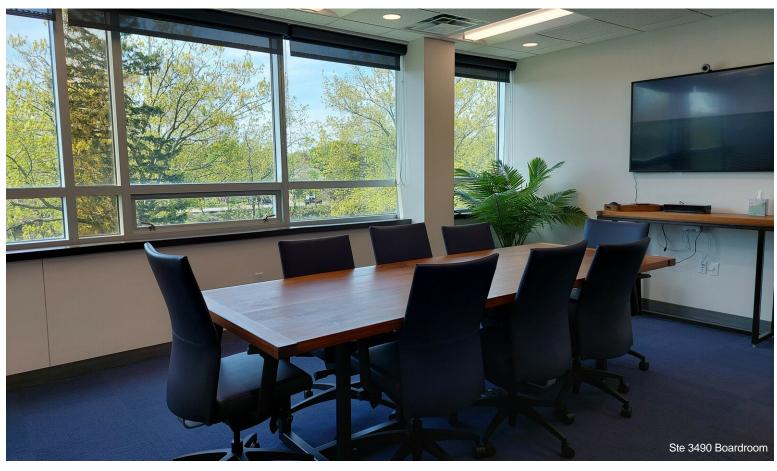

Suite 3490 is a great opportunity for premium executive office space, ideal for a wide variety of professional businesses, featuring elegant professional workspace design and functionality, with many high-end custom finishes and millwork designed by prominent North Shore architects. An expansive window...

Suite 3490 is a great opportunity for premium executive office space, ideal for a wide variety of professional businesses, featuring elegant professional workspace design and functionality, with many high-end custom finishes and millwork designed by prominent North Shore architects. An expansive window line and floor-to-ceiling interior glass office walls offer ample natural light. All 8 offices, including 4 corner offices and boardroom face outside for beautiful year-round seasonal views of the Shoe Pond. There are two kitchens, and two private bathrooms including a shower. There is also a second entry to a large room with flexible uses, such as a gym or relaxation room. Lessee-Subsidized and Lease extension available with Owner.

Suite 3490 is a great opportunity for premium executive office space, ideal for a wide variety of professional businesses, featuring elegant professional workspace design and functionality, with many high-end custom finishes and millwork designed by prominent North Shore architects. An expansive window line and floor-to-ceiling interior glass office walls offer ample natural light. All 8 offices, including 4 corner offices and boardroom face outside for beautiful year-round seasonal views of the Shoe Pond. There are two kitchens, and two private bathrooms including a shower. There is also a second entry to a large room with flexible uses, such as a gym or relaxation room.