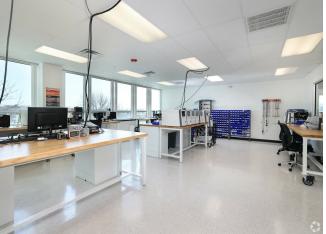

Suite 4550: Turnkey suite divisible between 8,000-17,581 square feet with flexible space size and occupancy options. Premium headquarters location for life sciences. Value lab/engineering/biology area: two labs with controlled air (BSL-1 and a BSL-2 with key card access), clean lab, biosafety level 2; three engineering/R&D rooms, shipping & receiving, and loading elevator dock access. Fit out with offices, conference/board rooms, workstations, a large kitchen/break room, and eight private bathrooms. Lessee-Subsidized & Lease extension available with Owner.Call for Cobroker Incentive.

Suite 4550 is a Turnkey laboratory in the heart of this premier Beverly Life Sciences Cluster Bio Hub. This medical office is fit for life sciences, R&D, engineering, and manufacturing biosafety level 2 lab/engineering/biology. Suite 4550 includes two labs with controlled air (BSL-1 and a BSL-2 with key card access), a clean lab prime for biosafety level 2, and three engineering/R&D rooms with shipping and receiving loading elevator dock access.