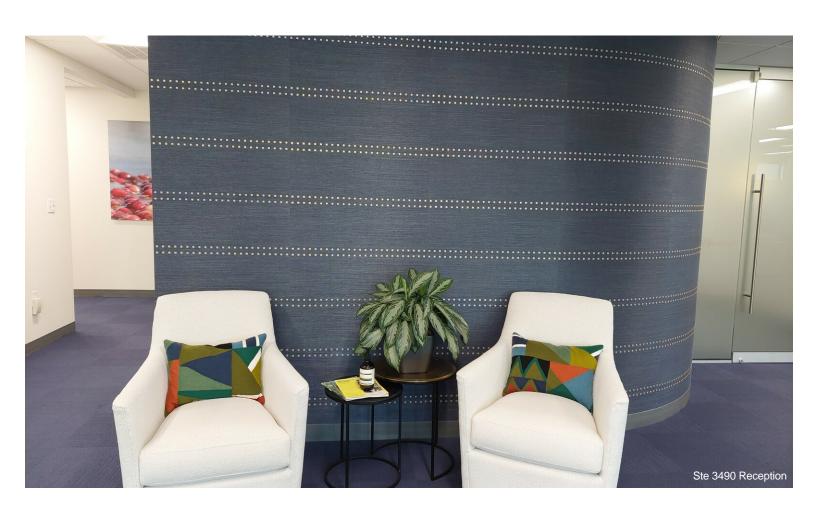

Suite 3490 is a great opportunity for premium executive office space, ideal for a wide variety of professional businesses, featuring elegant professional workspace design and functionality, with many high-end custom finishes and millwork designed by prominent North Shore architects. An expansive window...

Suite 3490 is a great opportunity for premium executive office space, ideal for a wide variety of professional businesses, featuring elegant professional workspace design and functionality, with many high-end custom finishes and millwork designed by prominent North Shore architects. An expansive window line and floor-to-ceiling interior glass office walls offer ample natural light. All 8 offices, including 4 corner offices and boardroom face outside for beautiful year-round seasonal views of the Shoe Pond. There are two kitchens, and two private bathrooms including a shower. There is also a second entry to a large room with flexible uses, such as a gym or relaxation room. Lessee-Subsidized and Lease extension available with Owner.

Suite 3490 is a great opportunity for premium executive office space, ideal for a wide variety of professional businesses, featuring elegant professional workspace design and functionality, with many high-end custom finishes and millwork designed by prominent North Shore architects. An expansive window line and floor-to-ceiling interior glass office walls offer ample natural light. All 8 offices, including 4 corner offices and boardroom face outside for beautiful year-round seasonal views of the Shoe Pond. There are two kitchens, and two private bathrooms including a shower. There is also a second entry to a large room with flexible uses, such as a gym or relaxation room.