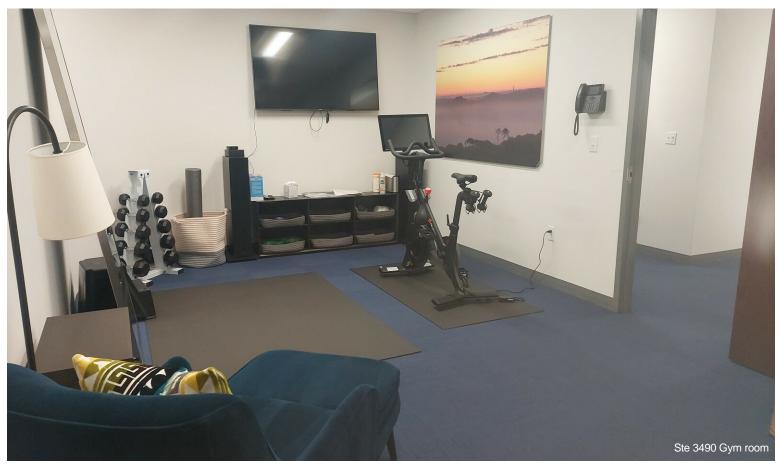

Suite 3490 is a great opportunity for premium executive office space, ideal for a wide variety of professional businesses, featuring elegant professional workspace design and functionality, with many high-end custom finishes and millwork designed by prominent North Shore architects. An expansive window...

Suite 3490 is a great opportunity for premium executive office space, ideal for a wide variety of professional businesses, featuring elegant professional workspace design and functionality, with many high-end custom finishes and millwork designed by prominent North Shore architects. An expansive window line and floor-to-ceiling interior glass office walls offer ample natural light. All 8 offices, including 4 corner offices and boardroom face outside for beautiful year-round seasonal views of the Shoe Pond. There are two kitchens, and two private bathrooms including a shower. There is also a second entry to a large room with flexible uses, such as a gym or relaxation room. Lessee-Subsidized and Lease extension available with Owner.

Suite 3490 is a great opportunity for premium executive office space, ideal for a wide variety of professional businesses, featuring elegant professional workspace design and functionality, with many high-end custom finishes and millwork designed by prominent North Shore architects. An expansive window line and floor-to-ceiling interior glass office walls offer ample natural light. All 8 offices, including 4 corner offices and boardroom face outside for beautiful year-round seasonal views of the Shoe Pond. There are two kitchens, and two private bathrooms including a shower. There is also a second entry to a large room with flexible uses, such as a gym or relaxation room.