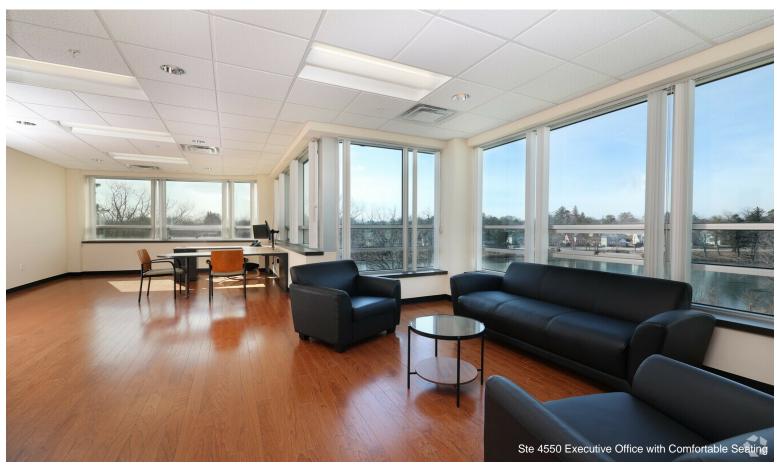

Suite 3490 is a great opportunity for premium executive office space, ideal for a wide variety of professional businesses, featuring elegant professional workspace design and functionality, with many high-end custom finishes and millwork designed by prominent North Shore architects. An expansive window...

Suite 3490 is a great opportunity for premium executive office space, ideal for a wide variety of professional businesses, featuring elegant professional workspace design and functionality, with many high-end custom finishes and millwork designed by prominent North Shore architects. An expansive window line and floor-to-ceiling interior glass office walls offer ample natural light. All 8 offices, including 4 corner offices and boardroom face outside for beautiful year-round seasonal views of the Shoe Pond. There are two kitchens, and two private bathrooms including a shower. There is also a second entry to a large room with flexible uses, such as a gym or relaxation room. Lessee-Subsidized and Lease extension available with Owner.

Suite 3490 is a great opportunity for premium executive office space, ideal for a wide variety of professional businesses, featuring elegant professional workspace design and functionality, with many high-end custom finishes and millwork designed by prominent North Shore architects. An expansive window line and floor-to-ceiling interior glass office walls offer ample natural light. All 8 offices, including 4 corner offices and boardroom face outside for beautiful year-round seasonal views of the Shoe Pond. There are two kitchens, and two private bathrooms including a shower. There is also a second entry to a large room with flexible uses, such as a gym or relaxation room.