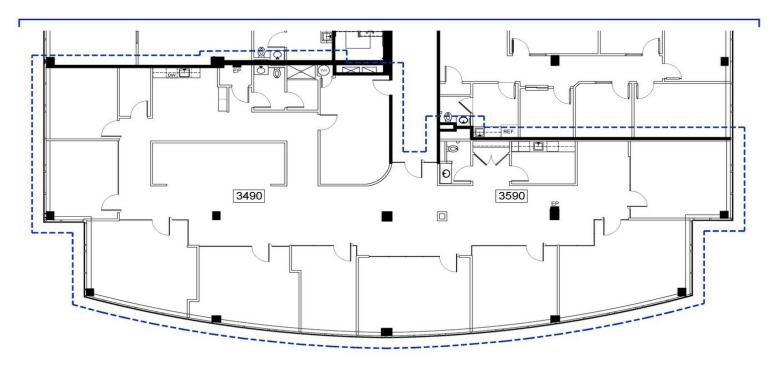

500 Cummings Center, Suites 3490 & 3590, Beverly, MA

LSF: 5,853±
\*Pending plan & LSF verification