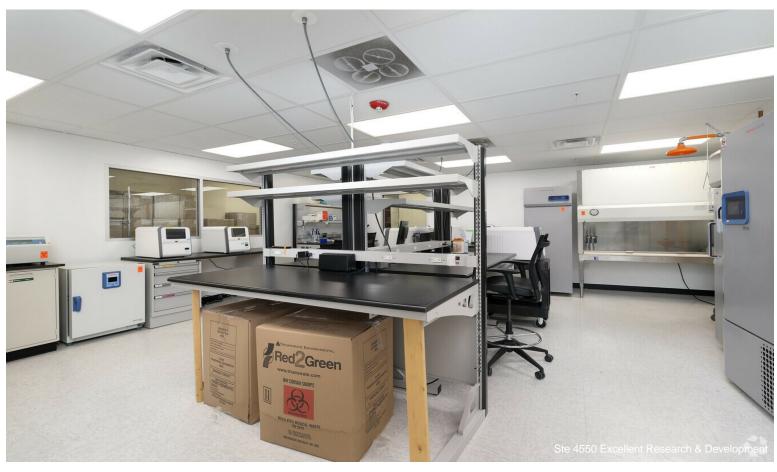

Suite 4550: Turnkey suite divisible between 8,000-17,581 square feet with flexible space size and occupancy options. Premium headquarters location for life sciences. Value lab/engineering/biology area: two labs with controlled air (BSL-1 and a BSL-2 with key card access), clean lab, biosafety level 2; three engineering/R&D rooms, shipping & receiving, and loading elevator dock access. Fit out with offices, conference/board rooms, workstations, a large kitchen/break room, and eight private bathrooms. Lessee-Subsidized & Lease extension available with Owner.Call for Cobroker Incentive.

Suite 4550 is a Turnkey laboratory in the heart of this premier Beverly Life Sciences Cluster Bio Hub. This medical office is fit for life sciences, R&D, engineering, and manufacturing biosafety level 2 lab/engineering/biology. Suite 4550 includes two labs with controlled air (BSL-1 and a BSL-2 with key card access), a clean lab prime for biosafety level 2, and three engineering/R&D rooms with shipping and receiving loading elevator dock access.