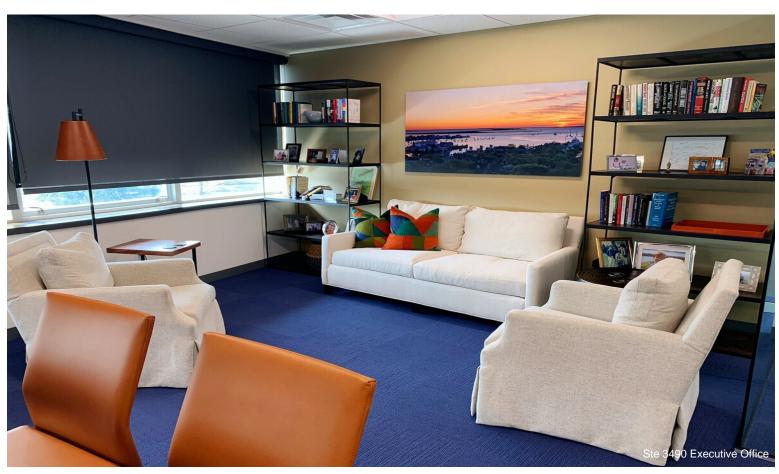

Suite 3490 is a great opportunity for premium executive office space, ideal for a wide variety of professional businesses, featuring elegant professional workspace design and functionality, with many high-end custom finishes and millwork designed by prominent North Shore architects. An expansive window...

Suite 3490 is a great opportunity for premium executive office space, ideal for a wide variety of professional businesses, featuring elegant professional workspace design and functionality, with many high-end custom finishes and millwork designed by prominent North Shore architects. An expansive window line and floor-to-ceiling interior glass office walls offer ample natural light. All 8 offices, including 4 corner offices and boardroom face outside for beautiful year-round seasonal views of the Shoe Pond. There are two kitchens, and two private bathrooms including a shower. There is also a second entry to a large room with flexible uses, such as a gym or relaxation room. Lessee-Subsidized and Lease extension available with Owner.

Suite 3490 is a great opportunity for premium executive office space, ideal for a wide variety of professional businesses, featuring elegant professional workspace design and functionality, with many high-end custom finishes and millwork designed by prominent North Shore architects. An expansive window line and floor-to-ceiling interior glass office walls offer ample natural light. All 8 offices, including 4 corner offices and boardroom face outside for beautiful year-round seasonal views of the Shoe Pond. There are two kitchens, and two private bathrooms including a shower. There is also a second entry to a large room with flexible uses, such as a gym or relaxation room.