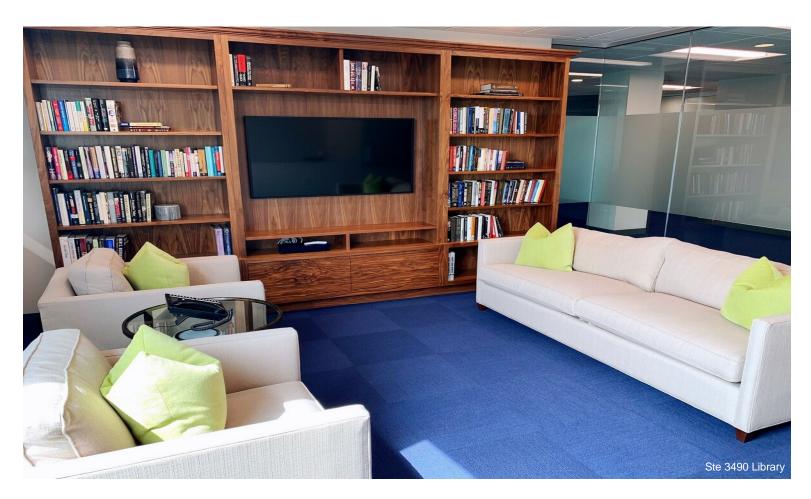

Suite 3490 is a great opportunity for premium executive office space, ideal for a wide variety of professional businesses, featuring elegant professional workspace design and functionality, with many high-end custom finishes and millwork designed by prominent North Shore architects. An expansive window...

Suite 3490 is a great opportunity for premium executive office space, ideal for a wide variety of professional businesses, featuring elegant professional workspace design and functionality, with many high-end custom finishes and millwork designed by prominent North Shore architects. An expansive window line and floor-to-ceiling interior glass office walls offer ample natural light. All 8 offices, including 4 corner offices and boardroom face outside for beautiful year-round seasonal views of the Shoe Pond. There are two kitchens, and two private bathrooms including a shower. There is also a second entry to a large room with flexible uses, such as a gym or relaxation room. Lessee-Subsidized and Lease extension available with Owner.

Suite 3490 is a great opportunity for premium executive office space, ideal for a wide variety of professional businesses, featuring elegant professional workspace design and functionality, with many high-end custom finishes and millwork designed by prominent North Shore architects. An expansive window line and floor-to-ceiling interior glass office walls offer ample natural light. All 8 offices, including 4 corner offices and boardroom face outside for beautiful year-round seasonal views of the Shoe Pond. There are two kitchens, and two private bathrooms including a shower. There is also a second entry to a large room with flexible uses, such as a gym or relaxation room.