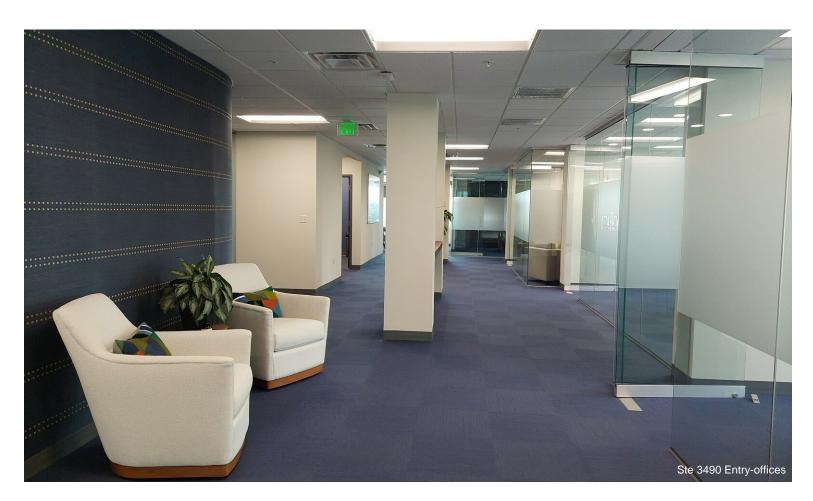

Suite 3490 is a great opportunity for premium executive office space, ideal for a wide variety of professional businesses, featuring elegant professional workspace design and functionality, with many high-end custom finishes and millwork designed by prominent North Shore architects. An expansive window...

Suite 3490 is a great opportunity for premium executive office space, ideal for a wide variety of professional businesses, featuring elegant professional workspace design and functionality, with many high-end custom finishes and millwork designed by prominent North Shore architects. An expansive window line and floor-to-ceiling interior glass office walls offer ample natural light. All 8 offices, including 4 corner offices and boardroom face outside for beautiful year-round seasonal views of the Shoe Pond. There are two kitchens, and two private bathrooms including a shower. There is also a second entry to a large room with flexible uses, such as a gym or relaxation room. Lessee-Subsidized and Lease extension available with Owner.

Suite 3490 is a great opportunity for premium executive office space, ideal for a wide variety of professional businesses, featuring elegant professional workspace design and functionality, with many high-end custom finishes and millwork designed by prominent North Shore architects. An expansive window line and floor-to-ceiling interior glass office walls offer ample natural light. All 8 offices, including 4 corner offices and boardroom face outside for beautiful year-round seasonal views of the Shoe Pond. There are two kitchens, and two private bathrooms including a shower. There is also a second entry to a large room with flexible uses, such as a gym or relaxation room.