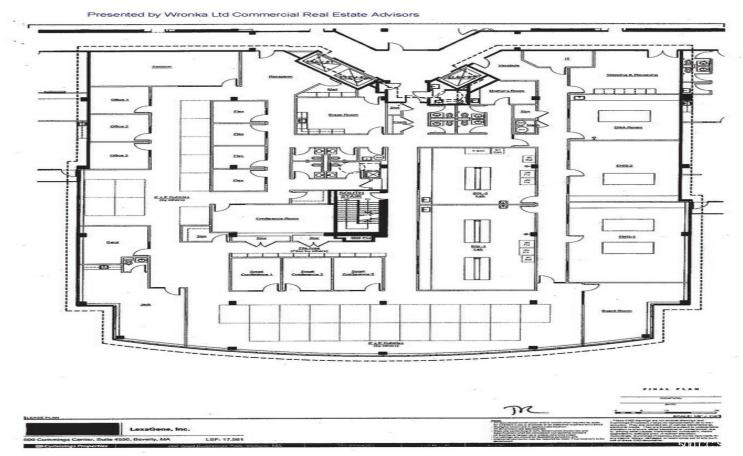

500 Cummings Center, Suites 3490 & 3590, Beverly, MA

LSF: 5,853±
\*Pending plan & LSF verification