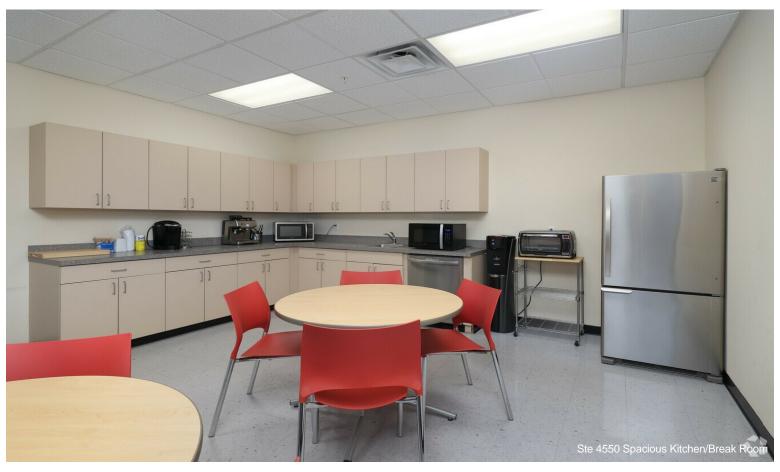

Suite 4550: Turnkey suite divisible between 8,000-17,581 square feet with flexible space size and occupancy options. Premium headquarters location for life sciences. Value lab/engineering/biology area: two labs with controlled air (BSL-1 and a BSL-2 with key card access), clean lab, biosafety level 2; three engineering/R&D rooms, shipping & receiving, and loading elevator dock access. Fit out with offices, conference/board rooms, workstations, a large kitchen/break room, and eight private bathrooms. Lessee-Subsidized & Lease extension available with Owner.Call for Cobroker Incentive.

Suite 4550 is a Turnkey laboratory in the heart of this premier Beverly Life Sciences Cluster Bio Hub. This medical office is fit for life sciences, R&D, engineering, and manufacturing biosafety level 2 lab/engineering/biology. Suite 4550 includes two labs with controlled air (BSL-1 and a BSL-2 with key card access), a clean lab prime for biosafety level 2, and three engineering/R&D rooms with shipping and receiving loading elevator dock access.