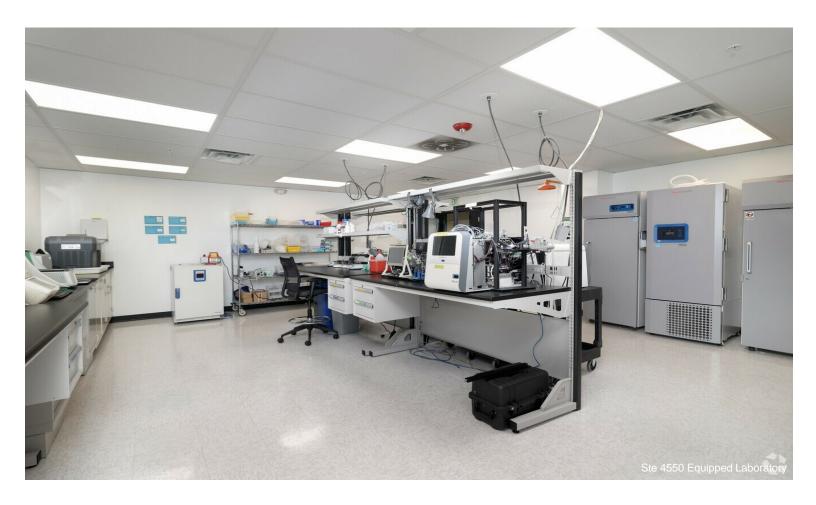

Suite 4550: Turnkey suite divisible between 8,000-17,581 square feet with flexible space size and occupancy options. Premium headquarters location for life sciences. Value lab/engineering/biology area: two labs with controlled air (BSL-1 and a BSL-2 with key card access), clean lab, biosafety level 2; three engineering/R&D rooms, shipping & receiving, and loading elevator dock access. Fit out with offices, conference/board rooms, workstations, a large kitchen/break room, and eight private bathrooms. Lessee-Subsidized & Lease extension available with Owner.Call for Cobroker Incentive.

Suite 4550 is a Turnkey laboratory in the heart of this premier Beverly Life Sciences Cluster Bio Hub. This medical office is fit for life sciences, R&D, engineering, and manufacturing biosafety level 2 lab/engineering/biology. Suite 4550 includes two labs with controlled air (BSL-1 and a BSL-2 with key card access), a clean lab prime for biosafety level 2, and three engineering/R&D rooms with shipping and receiving loading elevator dock access.