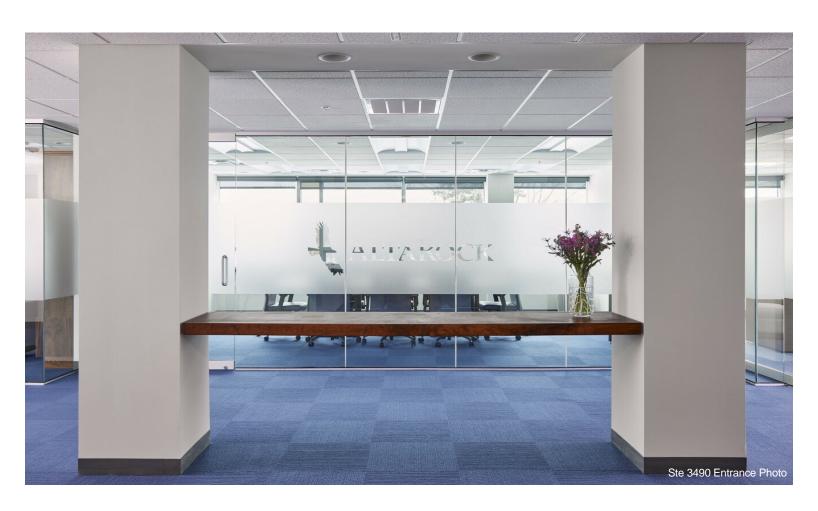

Suite 3490 is a great opportunity for premium executive office space, ideal for a wide variety of professional businesses, featuring elegant professional workspace design and functionality, with many high-end custom finishes and millwork designed by prominent North Shore architects. An expansive window...

Suite 3490 is a great opportunity for premium executive office space, ideal for a wide variety of professional businesses, featuring elegant professional workspace design and functionality, with many high-end custom finishes and millwork designed by prominent North Shore architects. An expansive window line and floor-to-ceiling interior glass office walls offer ample natural light. All 8 offices, including 4 corner offices and boardroom face outside for beautiful year-round seasonal views of the Shoe Pond. There are two kitchens, and two private bathrooms including a shower. There is also a second entry to a large room with flexible uses, such as a gym or relaxation room. Lessee-Subsidized and Lease extension available with Owner.

Suite 3490 is a great opportunity for premium executive office space, ideal for a wide variety of professional businesses, featuring elegant professional workspace design and functionality, with many high-end custom finishes and millwork designed by prominent North Shore architects. An expansive window line and floor-to-ceiling interior glass office walls offer ample natural light. All 8 offices, including 4 corner offices and boardroom face outside for beautiful year-round seasonal views of the Shoe Pond. There are two kitchens, and two private bathrooms including a shower. There is also a second entry to a large room with flexible uses, such as a gym or relaxation room.