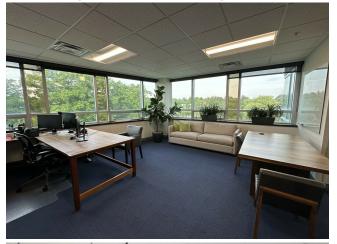

Suite 3490 is a great opportunity for premium executive office space, ideal for a wide variety of professional businesses, featuring elegant professional workspace design and functionality, with many high-end custom finishes and millwork designed by prominent North Shore architects. An expansive window...

Suite 3490 is a great opportunity for premium executive office space, ideal for a wide variety of professional businesses, featuring elegant professional workspace design and functionality, with many high-end custom finishes and millwork designed by prominent North Shore architects. An expansive window line and floor-to-ceiling interior glass office walls offer ample natural light. All 8 offices, including 4 corner offices and boardroom face outside for beautiful year-round seasonal views of the Shoe Pond. There are two kitchens, and two private bathrooms including a shower. There is also a second entry to a large room with flexible uses, such as a gym or relaxation room. Lessee-Subsidized and Lease extension available with Owner.

Suite 3490 is a great opportunity for premium executive office space, ideal for a wide variety of professional businesses, featuring elegant professional workspace design and functionality, with many high-end custom finishes and millwork designed by prominent North Shore architects. An expansive window line and floor-to-ceiling interior glass office walls offer ample natural light. All 8 offices, including 4 corner offices and boardroom face outside for beautiful year-round seasonal views of the Shoe Pond. There are two kitchens, and two private bathrooms including a shower. There is also a second entry to a large room with flexible uses, such as a gym or relaxation room.