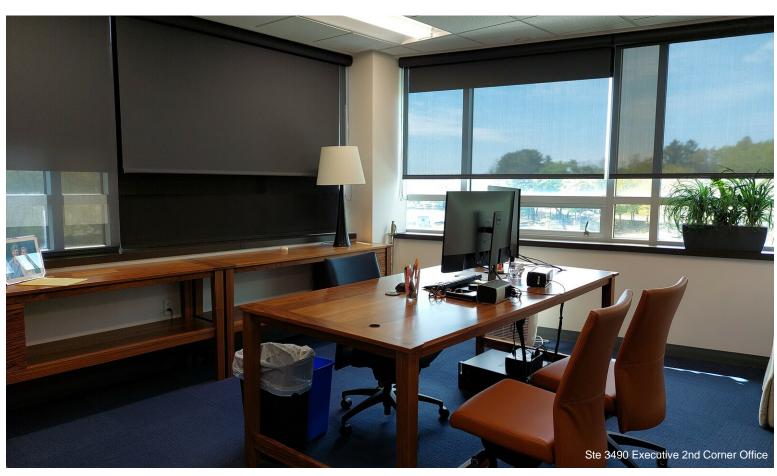

Suite 3490 is a great opportunity for premium executive office space, ideal for a wide variety of professional businesses, featuring elegant professional workspace design and functionality, with many high-end custom finishes and millwork designed by prominent North Shore architects. An expansive window...

Suite 3490 is a great opportunity for premium executive office space, ideal for a wide variety of professional businesses, featuring elegant professional workspace design and functionality, with many high-end custom finishes and millwork designed by prominent North Shore architects. An expansive window line and floor-to-ceiling interior glass office walls offer ample natural light. All 8 offices, including 4 corner offices and boardroom face outside for beautiful year-round seasonal views of the Shoe Pond. There are two kitchens, and two private bathrooms including a shower. There is also a second entry to a large room with flexible uses, such as a gym or relaxation room. Lessee-Subsidized and Lease extension available with Owner.

Suite 3490 is a great opportunity for premium executive office space, ideal for a wide variety of professional businesses, featuring elegant professional workspace design and functionality, with many high-end custom finishes and millwork designed by prominent North Shore architects. An expansive window line and floor-to-ceiling interior glass office walls offer ample natural light. All 8 offices, including 4 corner offices and boardroom face outside for beautiful year-round seasonal views of the Shoe Pond. There are two kitchens, and two private bathrooms including a shower. There is also a second entry to a large room with flexible uses, such as a gym or relaxation room.