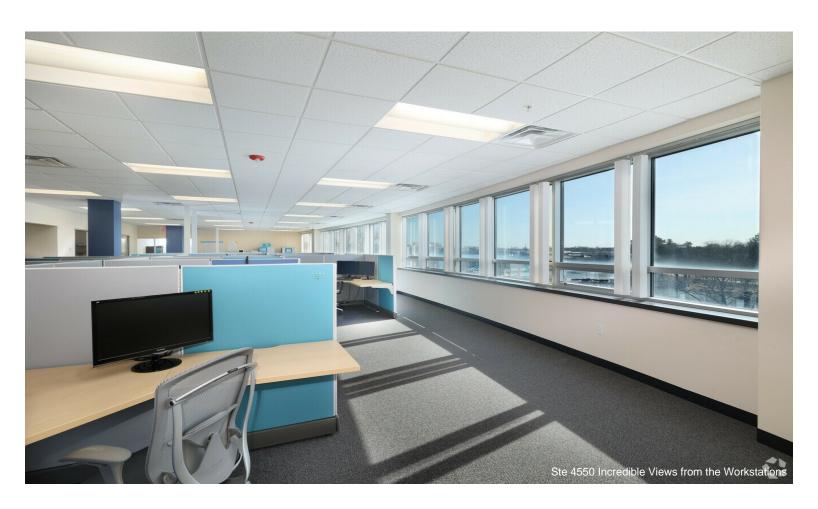

Suite 3490 is a great opportunity for premium executive office space, ideal for a wide variety of professional businesses, featuring elegant professional workspace design and functionality, with many high-end custom finishes and millwork designed by prominent North Shore architects. An expansive window...

Suite 3490 is a great opportunity for premium executive office space, ideal for a wide variety of professional businesses, featuring elegant professional workspace design and functionality, with many high-end custom finishes and millwork designed by prominent North Shore architects. An expansive window line and floor-to-ceiling interior glass office walls offer ample natural light. All 8 offices, including 4 corner offices and boardroom face outside for beautiful year-round seasonal views of the Shoe Pond. There are two kitchens, and two private bathrooms including a shower. There is also a second entry to a large room with flexible uses, such as a gym or relaxation room. Lessee-Subsidized and Lease extension available with Owner.

Suite 3490 is a great opportunity for premium executive office space, ideal for a wide variety of professional businesses, featuring elegant professional workspace design and functionality, with many high-end custom finishes and millwork designed by prominent North Shore architects. An expansive window line and floor-to-ceiling interior glass office walls offer ample natural light. All 8 offices, including 4 corner offices and boardroom face outside for beautiful year-round seasonal views of the Shoe Pond. There are two kitchens, and two private bathrooms including a shower. There is also a second entry to a large room with flexible uses, such as a gym or relaxation room.