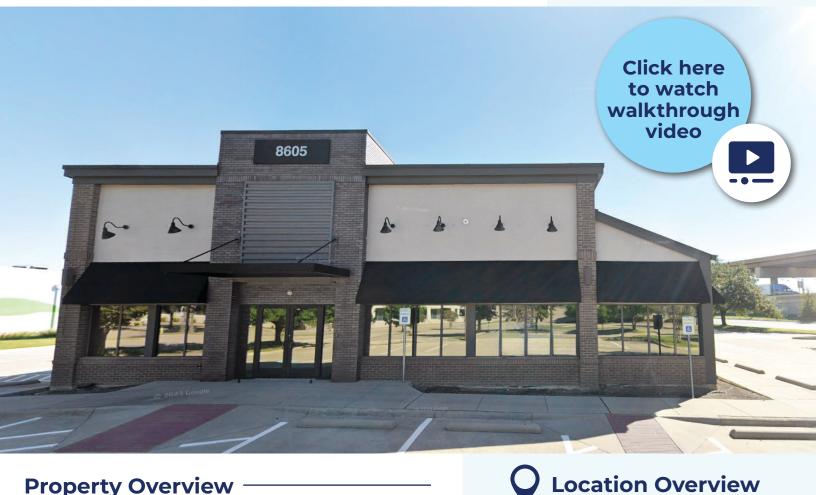

# **8605 Airport Freeway North Richland Hills, TX**

### **Property Overview**

- SIZE AVAILABLE 8 Workstations with access to:
  - Training Room
  - Conference Room
  - Break Room
  - Collaborative Space

**STARTING RATE** \$1,200 / workstation / month Up to 8 workstations available