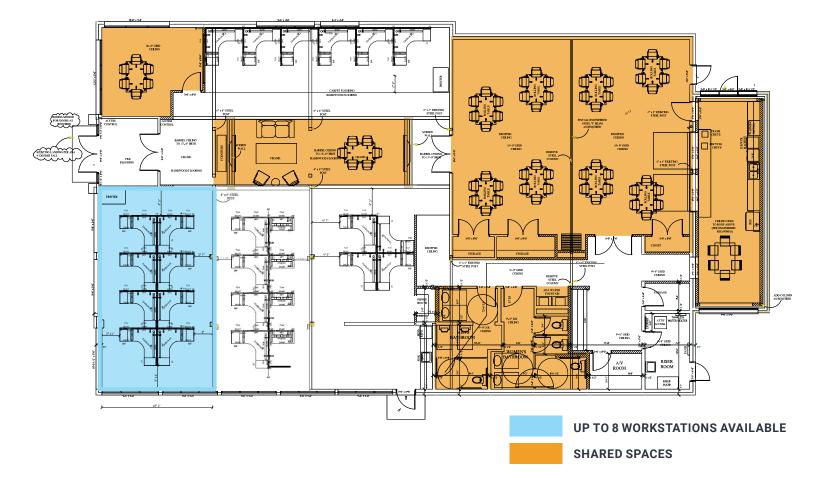

### **Property Overview**

- SIZE AVAILABLE 8 Workstations with access to:
  - Training Room
  - Conference Room
  - Break Room
  - Collaborative Space

**STARTING RATE** \$1,200 / workstation / month Up to 8 workstations available

Furniture provided except computers and phones

| • 12 Month Terms |
|------------------|
| • 12 Month Terms |
| • 18 Month Terms |
|                  |