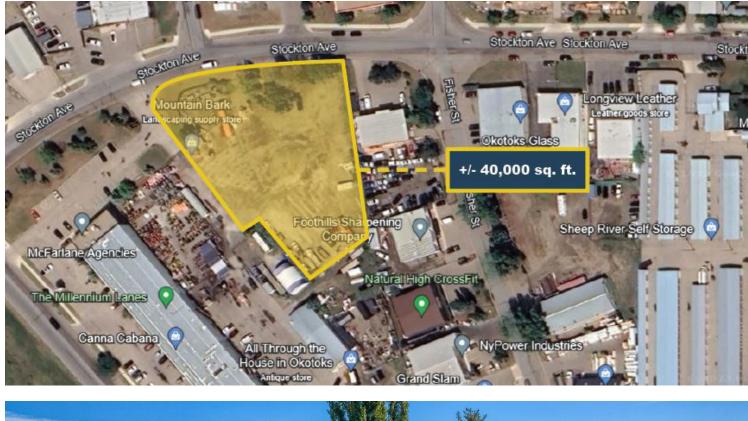

# **Building Details**

P PARKING Ample

YEAR BUILT 2000

| Yard Size Available: | 1 ,                               |
|----------------------|-----------------------------------|
|                      | Unit 210 - 3,264 SF <b>LEASED</b> |
| Availability:        | Immediately                       |
| Rate:                | \$1.00 PSF                        |

## Highlights

- Secured Fenced Area
- Gravel Yard
- Various Sizes Available
- Great Location
- Easy Access
- Close to Downtown

TRAFFIC COUNT 3,037 VPD | Milligan Dr & Banister Dr 31,700 VPD | Northridge & Riverside S

## **Property Details**

Stockton