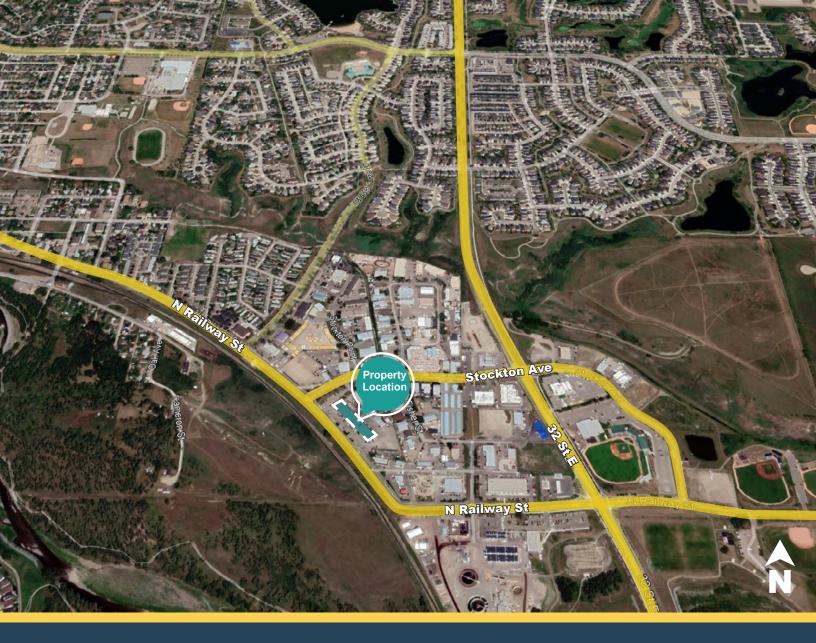

lable: | 1 ,                               |
|----------------------|-----------------------------------|
|                      | Unit 210 - 3,264 SF <b>LEASED</b> |
| Availability:        | Immediately                       |
| Rate:                | \$1.00 PSF                        |

## Highlights

- Secured Fenced Area
- Gravel Yard
- Various Sizes Available
- Great Location
- Easy Access
- Close to Downtown

TRAFFIC COUNT 3,037 VPD | Milligan Dr & Banister Dr 31,700 VPD | Northridge & Riverside S

# Blackstone

Unit A210, 9705 Horton Road SW, Calgary, Alberta, T2V 2X5 P (403) 214-2344 blackstonecommercial.com

# Country Hills Plaza - YARD

## **Property Details**

Stockton

# 100 Stockton Avenue | Okotoks, AB

## **For Lease**









**Blackstone** 

www.BlackstoneCommercial.com



# Thank you for your Interest!

#### For More Info.

Mahmud Rahman P 403.930.8651 E mrahman@blackstonecommercial.com Randy Wiens P 403.930.8649 E rwiens@blackstonecommercial.com

in

Unit A210, 9705 Horton Road SW, Calgary, Alberta T2V 2X5 | p 403.214.2344

This document has been prepared by Blackstone Commercial for advertising and general information only. Although information has been obtained from sources deemed reliable, Blackstone Commercial and / or their representatives, brokers or agents make no guarantees, representations or warranties of any kind, expressed or implied, regarding the information including, but not limited to, warranties of content, accuracy and reliability. Blackstone Commercial excludes unequivocally all inferred or implied terms, conditions and warranties ari