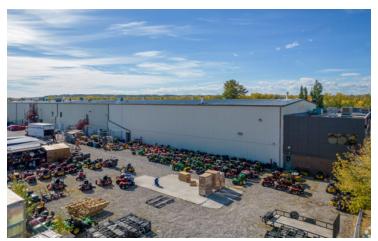

# **Building Details**

P PARKING Ample

YEAR BUILT 2000

| Yard Size Available: | 1 ,                               |
|----------------------|-----------------------------------|
|                      | Unit 210 - 3,264 SF <b>LEASED</b> |
| Availability:        | Immediately                       |
| Rate:                | \$1.00 PSF                        |

## Highlights

- Secured Fenced Area
- Gravel Yard
- Various Sizes Available
- Great Location
- Easy Access
- Close to Downtown

TRAFFIC COUNT 3,037 VPD | Milligan Dr & Banister Dr 31,700 VPD | Northridge & Riverside S