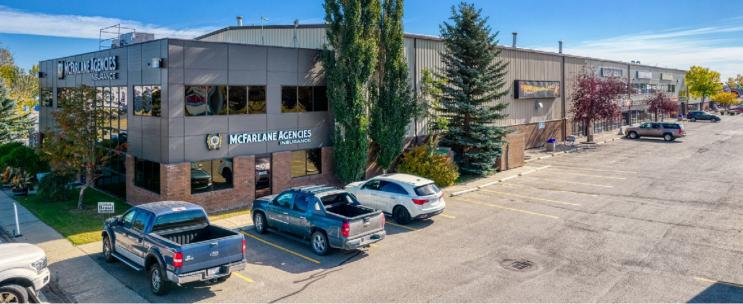

# **Building Details**

P PARKING Ample

YEAR BUILT 2000

| Yard Size Available: | 1 ,                               |
|----------------------|-----------------------------------|
|                      | Unit 210 - 3,264 SF <b>LEASED</b> |
| Availability:        | Immediately                       |
| Rate:                | \$1.00 PSF                        |

## Highlights

- Secured Fenced Area
- Gravel Yard
- Various Sizes Available
- Great Location
- Easy Access
- Close to Downtown

TRAFFIC COUNT 3,037 VPD | Milligan Dr & Banister Dr 31,700 VPD | Northridge & Riverside S