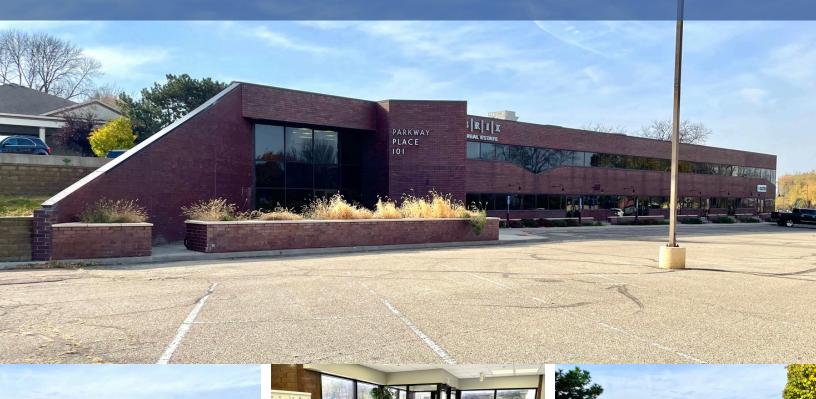

# PARKWAY PLACE

101 Burnsville Parkway. Burnsville, MN 55337

#### PROPERTY OVERVIEW

Introducing a prime investment opportunity! This 29,784sf building offers an excellent opportunity for investors and owner users alike. Zoned TOD, this property is perfectly positioned for various business endeavors. With a strategic location in the heart of Burnsville, it presents a compelling opportunity for investors seeking a foothold in a vibrant commercial landscape. Don't miss the chance to capitalize on this well-maintained building with immense potential.

#### PROPERTY HIGHLIGHTS

- Offers excellent accessibility and visibility at the corner of Burnsville Parkway and Nicollet Ave.
- Sits on 2.15 acres with ample parking.
- Great location with easy access to and from I-35W and Hwy 13.
- New 170+ unit apartment building going in next door.