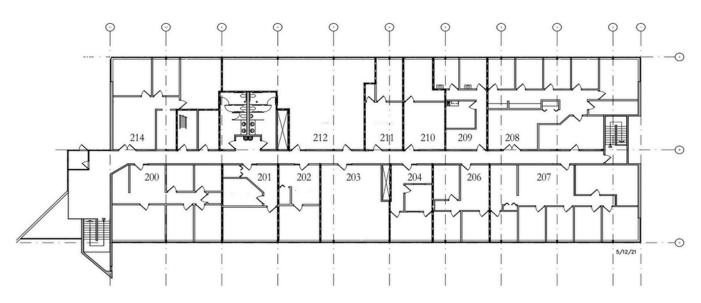

endeavors. With a strategic location in the heart of Burnsville, it presents a compelling opportunity for investors seeking a foothold in a vibrant commercial landscape. Don't miss the chance to capitalize on this well-maintained building with immense potential.

#### PROPERTY HIGHLIGHTS

- Offers excellent accessibility and visibility at the corner of Burnsville Parkway and Nicollet Ave.
- Sits on 2.15 acres with ample parking.
- Great location with easy access to and from I-35W and Hwy 13.
- New 170+ unit apartment building going in next door.



#### **CONTACTS**

Jeremy Feldmann 406.314.3333 jeremyfeldmann@gmail.com License #40702141 Paulo Mora 612.296.8494 paulo@yourrealestate.work License #40713537 Jim Starr 612.247.5898 jjstarr41@gmail.com License #20354644



### **Upper Level**



### Lower Level



101 Burnsville Parkway. Burnsville, MN 55337 29,794SF