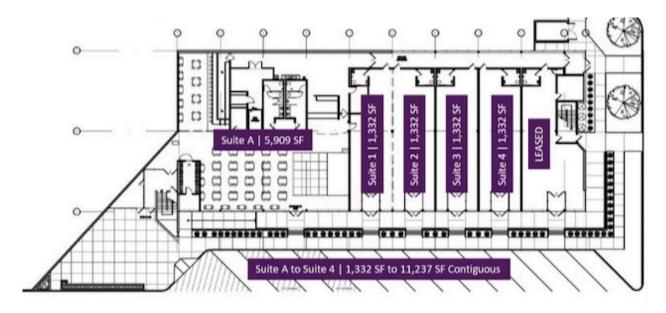

strategic location in the heart of Burnsville, it presents a compelling opportunity for investors seeking a foothold in a vibrant commercial landscape. Don't miss the chance to capitalize on this well-maintained building with immense potential.

#### PROPERTY HIGHLIGHTS

- Offers excellent accessibility and visibility at the corner of Burnsville Parkway and Nicollet Ave.
- Sits on 2.15 acres with ample parking.
- Great location with easy access to and from I-35W and Hwy 13.
- New 170+ unit apartment building going in next door.



#### **CONTACTS**

Jeremy Feldmann 406.314.3333 jeremyfeldmann@gmail.com License #40702141 Paulo Mora 612.296.8494 paulo@yourrealestate.work License #40713537 Jim Starr 612.247.5898 jjstarr41@gmail.com License #20354644



### **Upper Level**



### Lower Level



101 Burnsville Parkway. Burnsville, MN 55337 29,794SF