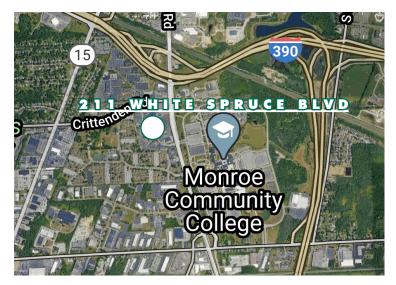

#### **Property Overview**

Southview Commons is an office and retail development in suburban Rochester, NY (Town of Brighton). Centrally located in a densely developed area near I-390 and East Henrietta Road, this property offers superior expressway access and is surrounded by office parks, hotels, multi-family residential, retail amenities, Monroe Community College and The University of Rochester Medical Center (Strong).