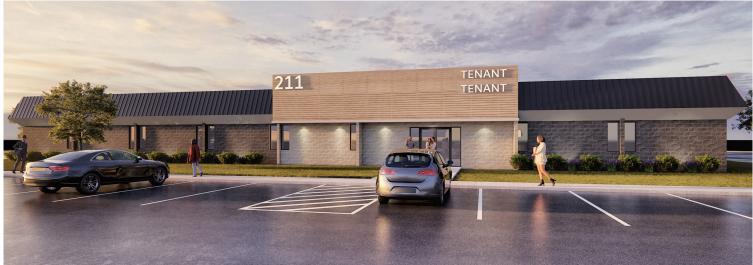

#### Features

- + 15,504 Square Feet
- + Built Out for Multi-Tenant Occupancy
- + Recent Improvements Include New Building Entry, Common Areas, and Bathrooms
- + Ample Convenient Parking

- + Multiple Ground Floor Entrances to Suite Available
- + Proposed Facade Upgrades (Shown Below)
- + Competitive Lease Rate