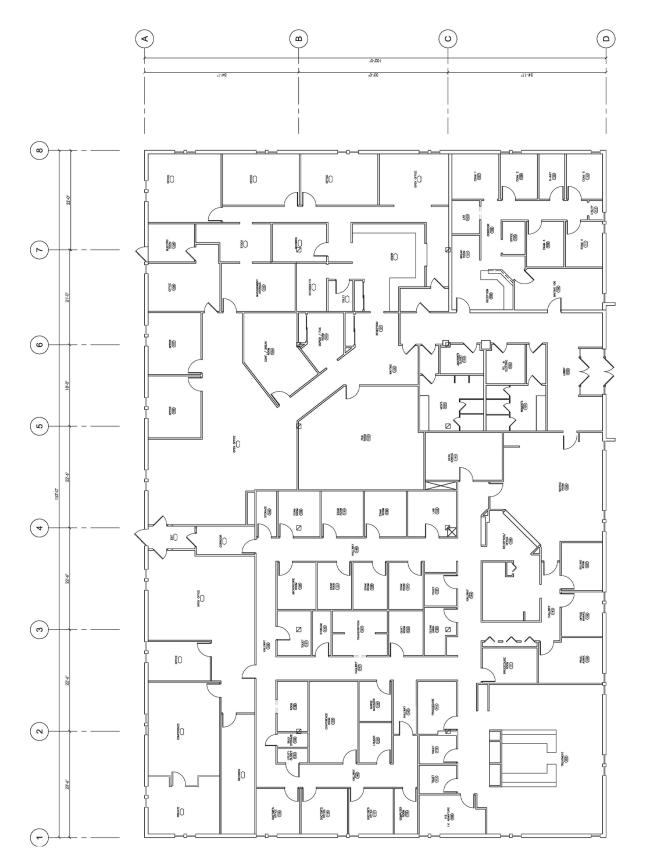

#### **Offering Details**

- + 15,504 Square Foot Building
- + Space is Built Out To Accommodate Two Tenants
- + Recently Renovated Common Areas
- + Pricing: Negotiable

#### Features

- + 15,504 Square Feet
- + Built Out for Multi-Tenant Occupancy
- + Recent Improvements Include New Building Entry, Common Areas, and Bathrooms
- + Ample Convenient Parking

- + Multiple Ground Floor Entrances to Suite Available
- + Proposed Facade Upgrades (Shown Below)
- + Competitive Lease Rate