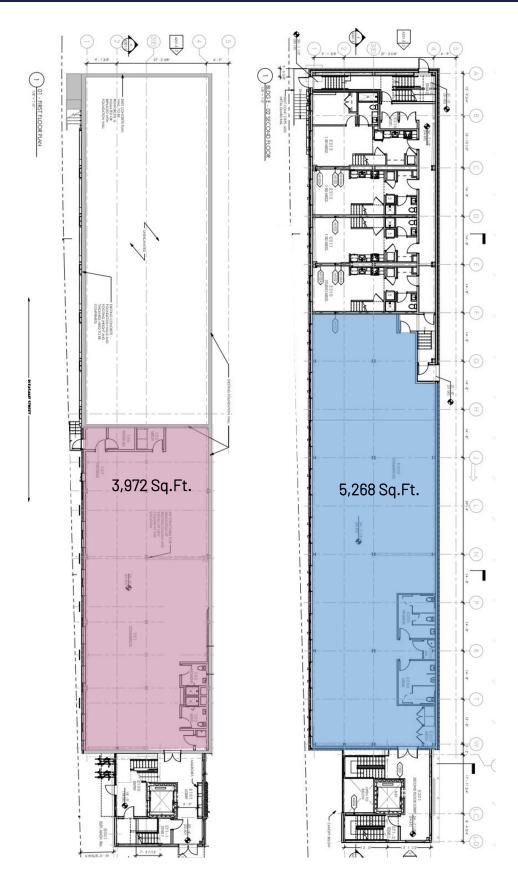

## 3,792—9,240 Sq.Ft. Commercial/Retail/Office

- Warm Shell Ready for Buildout
- Great Natural Light
- Ample Free Parking
- Flexible Layout
- Located within New Aver Luxury Apartment Complex
- Easy Access to Rt. 95 & Mass Turnpike