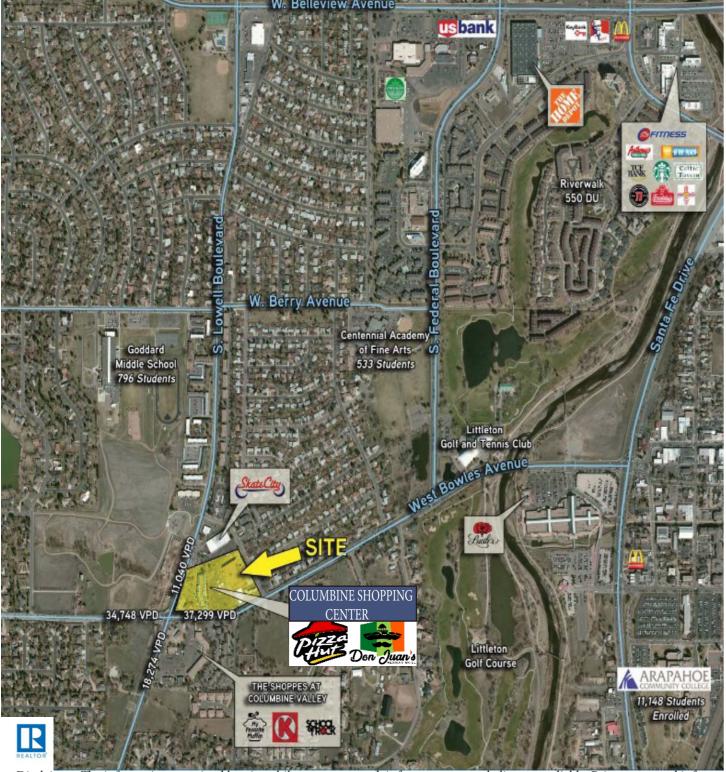

### J&B BUILDING COMPANY

8933 E Union Ave #216, Greenwood Village, CO 80111 (303) 741-6343 www.jandbbuilding.com

- Great Central Location
- Available SF: 1,500 2,766 SF
- Max Contiguous: 2,766 SF
- Est. NNN's (2024): \$8.58/SF
- Ample Parking
- Join Pizza Hut, The UPS Store, Enchanted

Grounds, and many others at this busy retail center!

**J&B BUILDING COMPANY** 8933 E Union Ave #216, Greenwood Village, CO 80111 (303) 741-6343 www.jandbbuilding.com

Ken Burkhart 303.741.6343 ext. 109 Ken@JandBBuilding.com