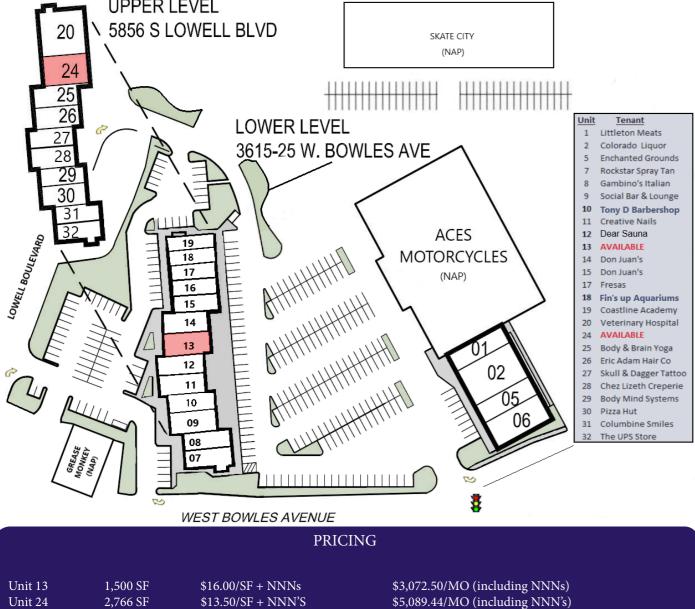

### J&B BUILDING COMPANY

8933 E Union Ave #216, Greenwood Village, CO 80111 (303) 741-6343 www.jandbbuilding.com

- Great Central Location
- Available SF: 1,500 2,766 SF
- Max Contiguous: 2,766 SF
- Est. NNN's (2024): \$8.58/SF
- Ample Parking
- Join Pizza Hut, The UPS Store, Enchanted

Grounds, and many others at this busy retail center!

**J&B BUILDING COMPANY** 8933 E Union Ave #216, Greenwood Village, CO 80111 (303) 741-6343 www.jandbbuilding.com

Ken Burkhart 303.741.6343 ext. 109 Ken@JandBBuilding.com

Peter Kapuranis 303.741.6343 ext. 103 Peter@JandBBuilding.com

\* Unit 24 - Turn Key Fitness Center. Great Build-out! Move right in.