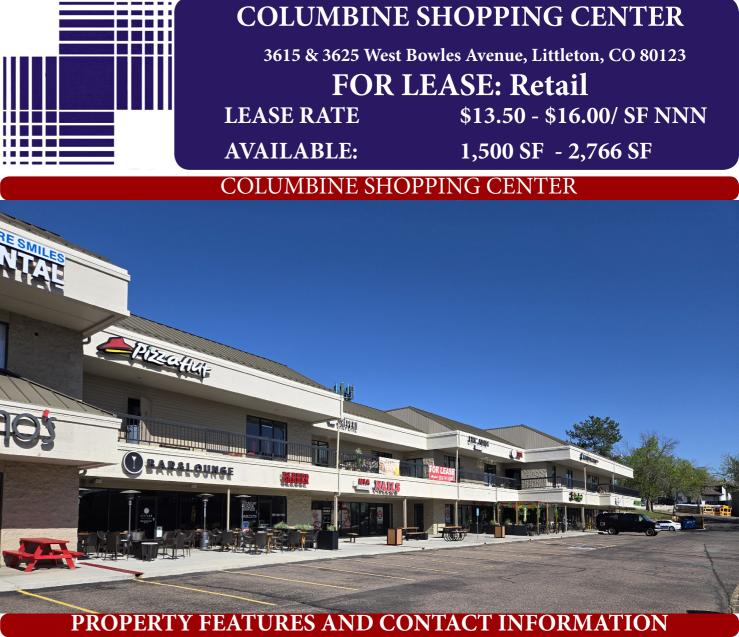

### J&B BUILDING COMPANY

8933 E Union Ave #216, Greenwood Village, CO 80111 (303) 741-6343 www.jandbbuilding.com







- Great Central Location
- Available SF: 1,500 2,766 SF
- Max Contiguous: 2,766 SF
- Est. NNN's (2024): \$8.58/SF
- Ample Parking
- Join Pizza Hut, The UPS Store, Enchanted

Grounds, and many others at this busy retail center!



**J&B BUILDING COMPANY** 8933 E Union Ave #216, Greenwood Village, CO 80111 (303) 741-6343 www.jandbbuilding.com

Ken Burkhart 303.741.6343 ext. 109 Ken@JandBBuilding.com

Peter Kapuranis 303.741.6343 ext. 103 Peter@JandBBuilding.com





\* Unit 24 - Turn Key Fitness Center. Great Build-out! Move right in.



### **J&B BUILDING COMPANY**

8933 E Union Ave #216, Greenwood Village, CO 80111 (303) 741-6343

www.jandbbuilding.com



AUTOMOBILE PARTS BOOK STORES **BUILDING MATERIALS & SUPPLIERS ELECTRONICS & APPLIANCES FLORISTS** FULL SERVICE RESTAURANT GENERAL MERC