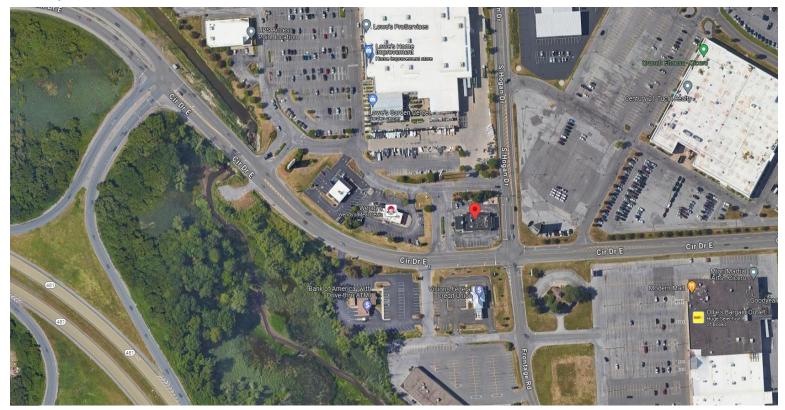

5849 East Circle Drive, Cicero, NY, 13039

### **PROPERTY FEATURES**

- 1800 +/- SF Retail/Office Space
- 3 Private Offices
- 1 Large Open Area
- Additional Storage

- Reception/Waiting Room
- 20 Plus Parking Spaces
- Bordered by Entrances to Lowes Plaza and Drivers Village