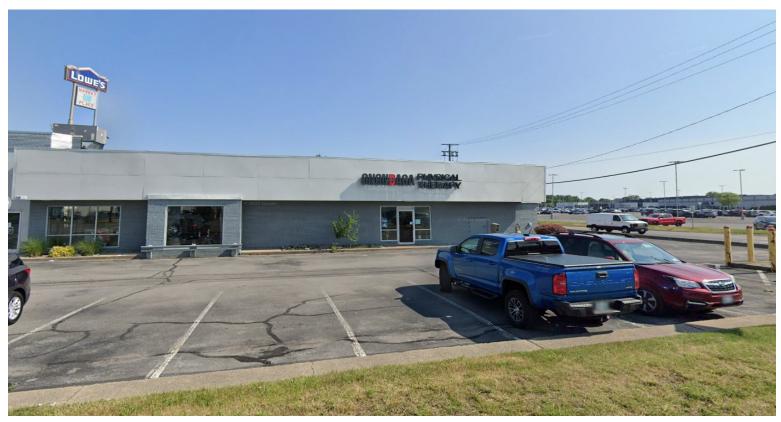

5849 East Circle Drive, Cicero, NY, 13039

### **PROPERTY FEATURES**

- 1800 +/- SF Retail/Office Space
- 3 Private Offices
- 1 Large Open Area
- Additional Storage

- Reception/Waiting Room
- 20 Plus Parking Spaces
- Bordered by Entrances to Lowes Plaza and Drivers Village