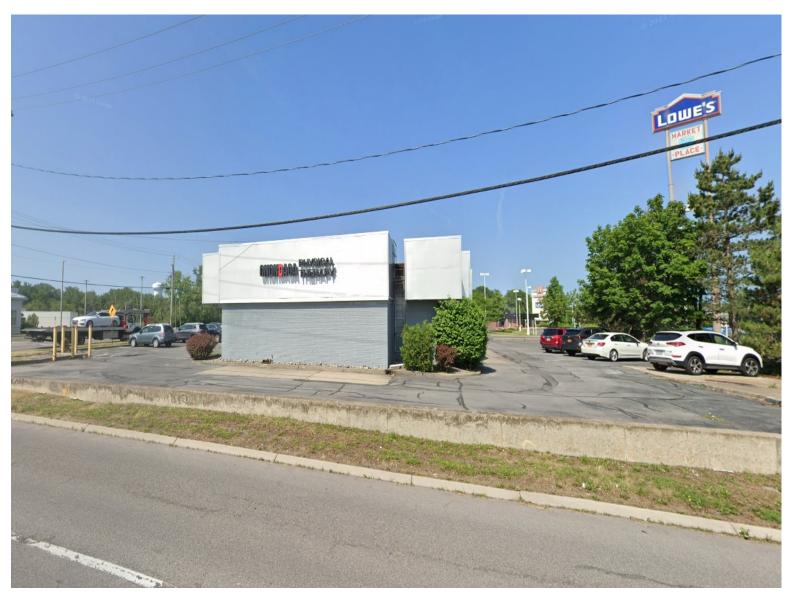

5849 East Circle Drive, Cicero, NY, 13039

### **PROPERTY FEATURES**

- 1800 +/- SF Retail/Office Space
- 3 Private Offices
- 1 Large Open Area
- Additional Storage

- Reception/Waiting Room
- 20 Plus Parking Spaces
- Bordered by Entrances to Lowes Plaza and Drivers Village