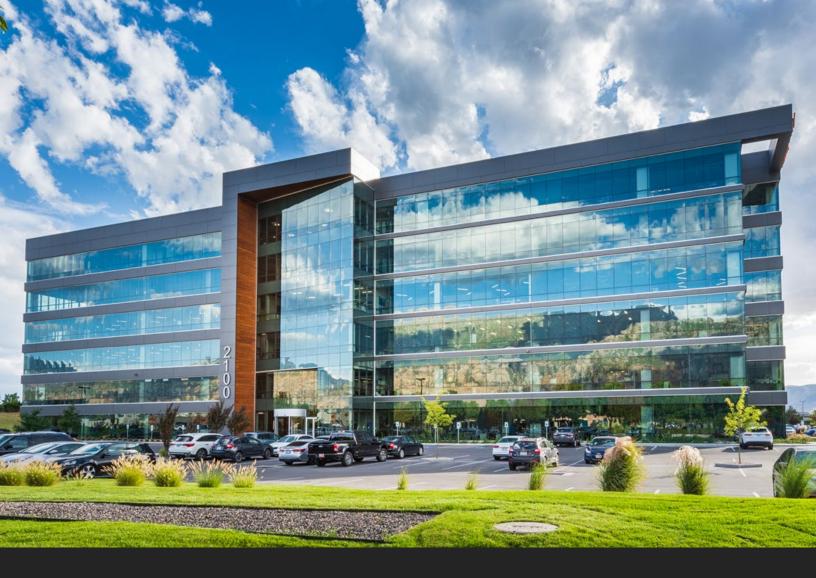

# **GROVE TOWER**

CLASS A 6 STORY OFFICE TOWER ON I-15

2100 W PLEASANT GROVE BLVD PLEASANT GROVE, UTAH

Grove Tower is ideally situated on I-15 in central Utah County. The striking 6 story, Class A office destination combines modern architecture and sophistication matched with the finest Class A finishes in the market.

With prominent lobby entrances, floor to ceiling glass and expansive video wall, the building presents an unequaled sense of arrival and prominence.

Located in the heart of North Utah County, Grove Tower is at the center of a vibrant economic center and growth, with numerous restaurants and service amenities within a 2 minute radius.