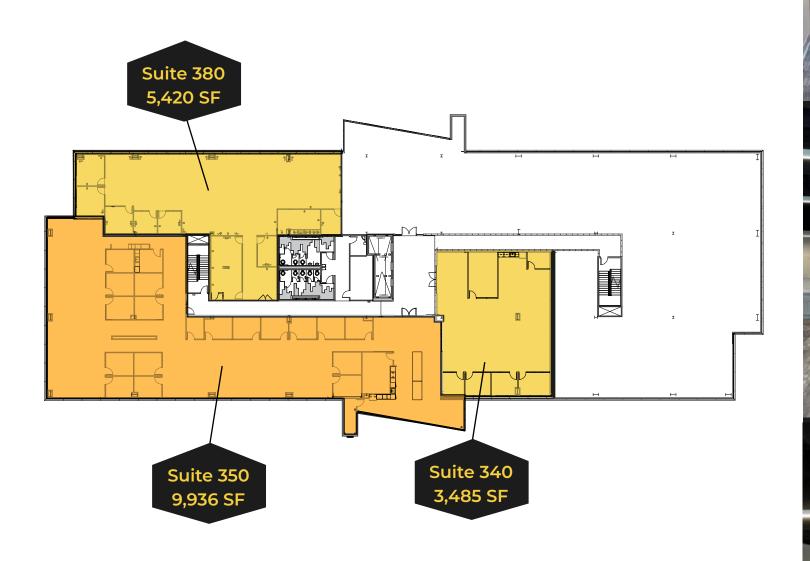

### / HIGHLIGHTS

- Suite 340 3,485 square feet
- Suite 350 9,936 square feet
- Suite 380 5,420 square feet
  - Lease rate: \$30.50 per square foot,
     Full Service
  - Private offices, training/ conference rooms, designated reception areas.
  - Unobstructed, panoramic mountain and lake views
  - I-15 visibility
  - Modern Glass Tower
  - · Heart of Utah County
  - Onsite Fitness Facility with Lockers and Showers
  - Abundant Parking

## / THIRD FLOOR

Private offices, training/conference rooms, and designated reception area