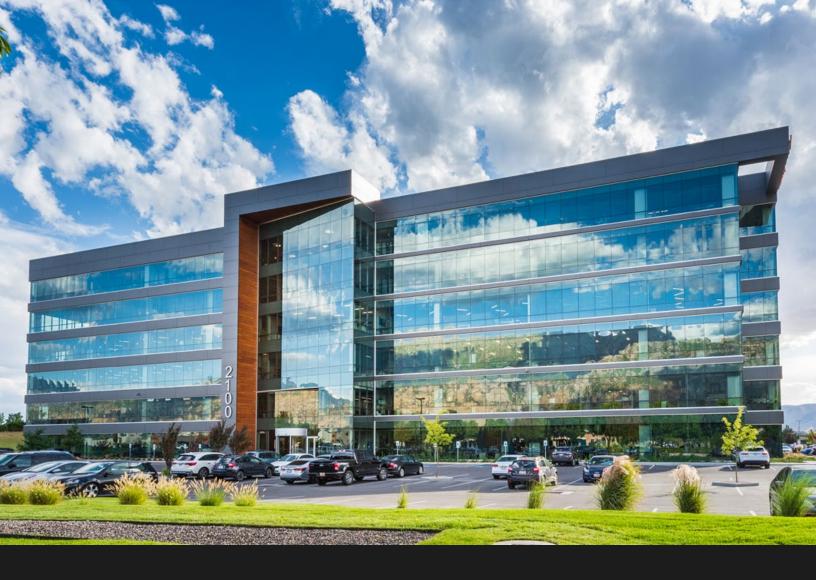

# **GROVE TOWER**

CLASS A 6 STORY OFFICE TOWER ON I-15

2100 W PLEASANT GROVE BLVD PLEASANT GROVE, UTAH

Grove Tower is ideally situated on I-15 in central Utah County. The striking 6 story, Class A office destination combines modern architecture and sophistication matched with the finest Class A finishes in the market.

With prominent lobby entrances, floor to ceiling glass and expansive video wall, the building presents an unequaled sense of arrival and prominence.

Located in the heart of North Utah County, Grove Tower is at the center of a vibrant economic center and growth, with numerous restaurants and service amenities within a 2 minute radius.