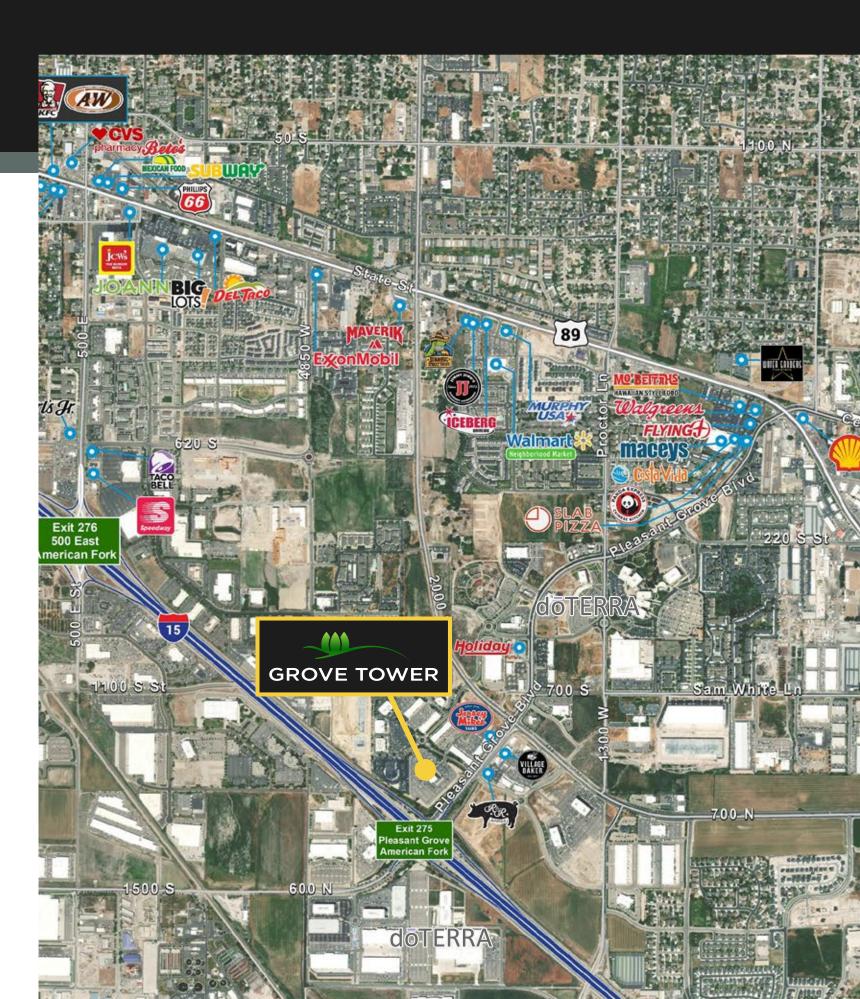

# **GROVE TOWER**

CLASS A 6 STORY OFFICE TOWER ON I-15

2100 W PLEASANT GROVE BLVD PLEASANT GROVE, UTAH

Grove Tower is ideally situated on I-15 in central Utah County. The striking 6 story, Class A office destination combines modern architecture and sophistication matched with the finest Class A finishes in the market.

With prominent lobby entrances, floor to ceiling glass and expansive video wall, the building presents an unequaled sense of arrival and prominence.

Located in the heart of North Utah County, Grove Tower is at the center of a vibrant economic center and growth, with numerous restaurants and service amenities within a 2 minute radius.