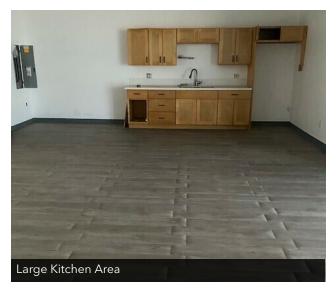

#### OFFERING SUMMARY

Suite #A2/A3 3,535 SF Available Space: \$2.50 PSF/MO/NNN \$0.60 (CAM)

#### PROPERTY HIGHLIGHTS

- New Retail Space Suites #A2/A3 3,535 SF, \$2.50 PSF/MO/\$0.60 NNN.
- Large open spaces througout, 2 kitchens, multiple restrooms
- Could be divided for credit tenant.

**Rob Wenthold** 760 641 7602 rwenthold@dc.rr.com CalDRF #01153834