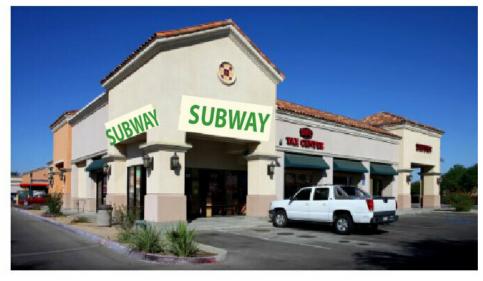

## JOINT TENANTS AT JACKSON SQUARE

WALMART NEIGHBORHOOD MARKET BANK OF AMERICA MANGOS JUICE SHOP INLAND ICE STARBUCKS T-MOBILE JOE'S SUSHITHE CABO WAY WINGSTOP SUBWAY MCDONALDS TACO BELL FITNESS - VIDA EN ABUDANCIA POLO CLEANERS THE BROTHERS NAILS & SPA BLEND SMOKE SHOP TAQUERIA GUERRERO POSTAL ANNEX+ DFC TAX & ACCOUNTING BARBERIA BARBER SHOP STATE ASSEMBLYMAN