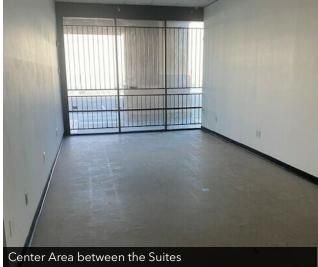

#### PROPERTY HIGHLIGHTS

- New Retail Space Suites #A2/A3 3,535 SF, \$2.50 PSF/MO/\$0.60 NNN.
- Large open spaces througout, 2 kitchens, multiple restrooms
- Could be divided for credit tenant.

**Rob Wenthold** 760 641 7602 rwenthold@dc.rr.com CalDRF #01153834