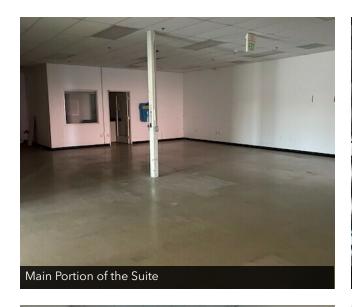

#### OFFERING SUMMARY

Suite #A2/A3 3,535 SF Available Space: \$2.50 PSF/MO/NNN \$0.60 (CAM)

#### PROPERTY HIGHLIGHTS

- New Retail Space Suites #A2/A3 3,535 SF, \$2.50 PSF/MO/\$0.60 NNN.
- Large open spaces througout, 2 kitchens, multiple restrooms
- Could be divided for credit tenant.

**Rob Wenthold** 760 641 7602 rwenthold@dc.rr.com CalDRF #01153834