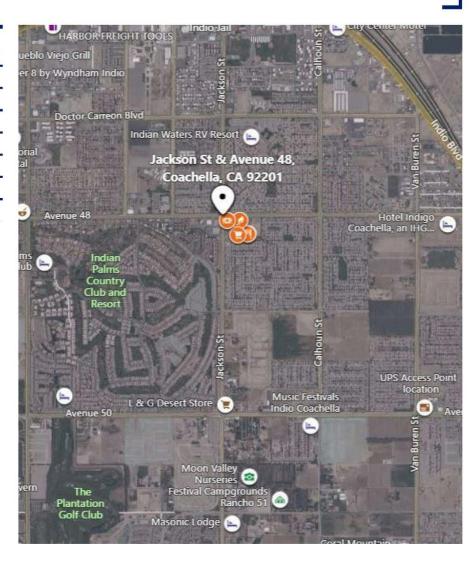

## **AVAILABLE IN-LINE SPACES**

83103 Avenue 48 Coachella, CA 92236

## **JACKSON SQUARE**

83103 Avenue 48, Coachella, CA 92236

**AVAILABLE PADS** 