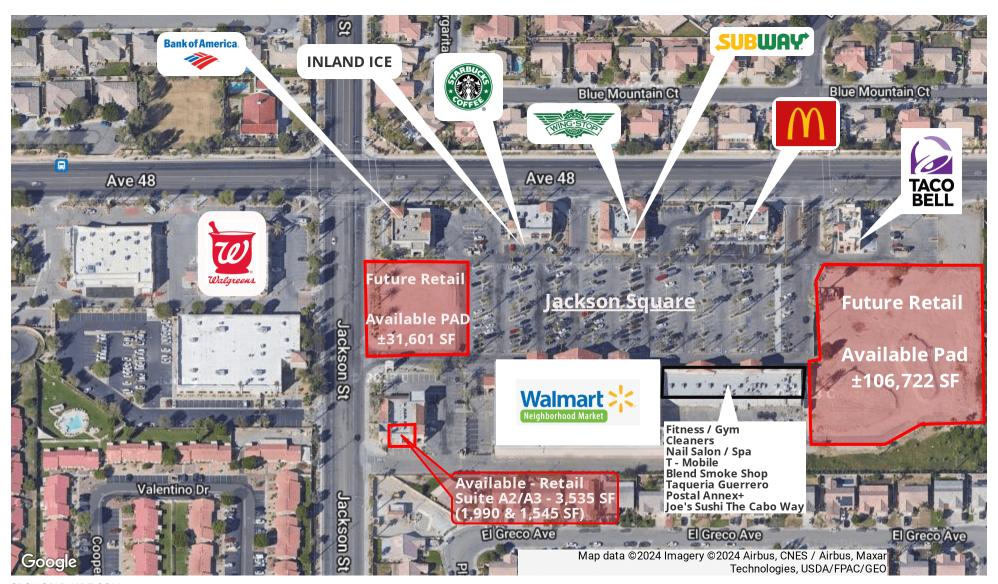

## JACKSON SQUARE AVENUE 48 & JACKSON ST. AVAILABLE SPACE:

NEW RETAIL SPACE Suite #A2/A3 3535 SF \$2.50 PSF/MO/NNN

AVAILABLE PADS: 31,601 SF & 106,722 SF GROUND LEASE / Build to Suit

CBCWORLDWIDE.COM

### **JACKSON SQUARE**

## **AVAILABLE IN-LINE SPACES**

83103 Avenue 48 Coachella, CA 92236

## PROPERTY OVERVIEW

Join Walmart Neighborhood Market, Bank of America, Starbucks, T- Mobile, and others in this successful neighborhood Center. This is an excellent build to suit opportunity! Join a high profile business mix on this busy intersection and be in the midst of Coachella and Indio's residential communities. Gas Station/Fast Food Pads available for Ground Lease or Build to Suit Opportunities.

## **JACKSON SQUARE**

83103 Avenue 48, Coachella, CA 92236

**AVAILABLE PADS** 

#### **OFFERING SUMMARY**

31,601 SF - PAD 106,722 SF - PAD

Available Pads SF:

NNN \$0.60 (CAM) Ground Lease or Build to Suit

Year Built: 2006

#### PROPERTY HIGHLIGHTS

- PADS:
- 31,601 SF Pad Conceptual drawing for proposed 7,000 SF building behind Bank of America on Jackson Street. Owner willing to lease as a single or multi tenant option to qualified Tenant. Ground lease option at \$84,000 Annually. Will Build to Suit as well.
- 106,722 SF Pad Pad east of Walmart Neighborhood Market on Avenue 48. Ground Lease at \$240,000 Annually.

## JOINT TENANTS AT JACKSON SQUARE

WALMART NEIGHBORHOOD MARKET BANK OF AMERICA MANGOS JUICE SHOP INLAND ICE STARBUCKS T-MOBILE JOE'S SUSHITHE CABO WAY WINGSTOP SUBWAY MCDONALDS TACO BELL FITNESS - VIDA EN ABUDANCIA POLO CLEANERS THE BROTHERS NAILS & SPA BLEND SMOKE SHOP TAQUERIA GUERRERO POSTAL ANNEX+ DFC TAX & ACCOUNTING BARBERIA BARBER SHOP STATE ASSEMBLYMAN