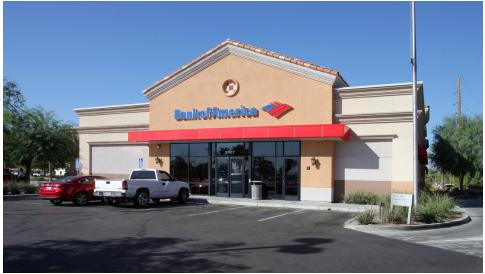

## JOINT TENANTS AT JACKSON SQUARE

WALMART NEIGHBORHOOD MARKET BANK OF AMERICA MANGOS JUICE SHOP INLAND ICE STARBUCKS T-MOBILE JOE'S SUSHITHE CABO WAY WINGSTOP SUBWAY MCDONALDS TACO BELL FITNESS - VIDA EN ABUDANCIA POLO CLEANERS THE BROTHERS NAILS & SPA BLEND SMOKE SHOP TAQUERIA GUERRERO POSTAL ANNEX+ DFC TAX & ACCOUNTING BARBERIA BARBER SHOP STATE ASSEMBLYMAN