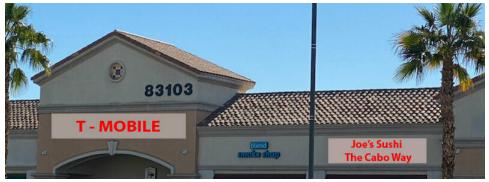

## JOINT TENANTS AT JACKSON SQUARE

WALMART NEIGHBORHOOD MARKET BANK OF AMERICA MANGOS JUICE SHOP INLAND ICE STARBUCKS T-MOBILE JOE'S SUSHITHE CABO WAY WINGSTOP SUBWAY MCDONALDS TACO BELL FITNESS - VIDA EN ABUDANCIA POLO CLEANERS THE BROTHERS NAILS & SPA BLEND SMOKE SHOP TAQUERIA GUERRERO POSTAL ANNEX+ DFC TAX & ACCOUNTING BARBERIA BARBER SHOP STATE ASSEMBLYMAN