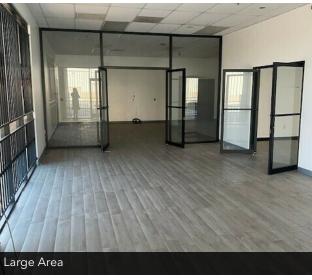

#### OFFERING SUMMARY

Suite #A2/A3 3,535 SF Available Space: \$2.50 PSF/MO/NNN \$0.60 (CAM)

#### PROPERTY HIGHLIGHTS

- New Retail Space Suites #A2/A3 3,535 SF, \$2.50 PSF/MO/\$0.60 NNN.
- Large open spaces througout, 2 kitchens, multiple restrooms
- Could be divided for credit tenant.

**Rob Wenthold** 760 641 7602 rwenthold@dc.rr.com CalDRF #01153834