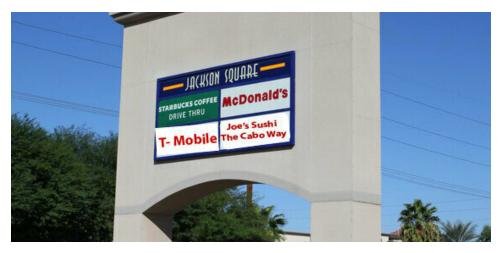

## JOINT TENANTS AT JACKSON SQUARE

WALMART NEIGHBORHOOD MARKET BANK OF AMERICA MANGOS JUICE SHOP INLAND ICE STARBUCKS T-MOBILE JOE'S SUSHITHE CABO WAY WINGSTOP SUBWAY MCDONALDS TACO BELL FITNESS - VIDA EN ABUDANCIA POLO CLEANERS THE BROTHERS NAILS & SPA BLEND SMOKE SHOP TAQUERIA GUERRERO POSTAL ANNEX+ DFC TAX & ACCOUNTING BARBERIA BARBER SHOP STATE ASSEMBLYMAN