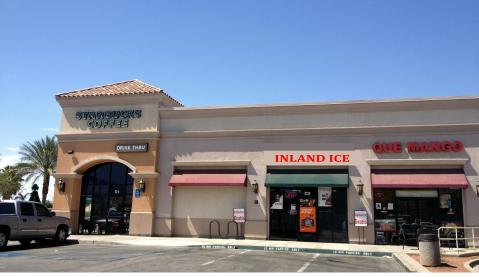

## JOINT TENANTS AT JACKSON SQUARE

WALMART NEIGHBORHOOD MARKET BANK OF AMERICA MANGOS JUICE SHOP INLAND ICE STARBUCKS T-MOBILE JOE'S SUSHITHE CABO WAY WINGSTOP SUBWAY MCDONALDS TACO BELL FITNESS - VIDA EN ABUDANCIA POLO CLEANERS THE BROTHERS NAILS & SPA BLEND SMOKE SHOP TAQUERIA GUERRERO POSTAL ANNEX+ DFC TAX & ACCOUNTING BARBERIA BARBER SHOP STATE ASSEMBLYMAN