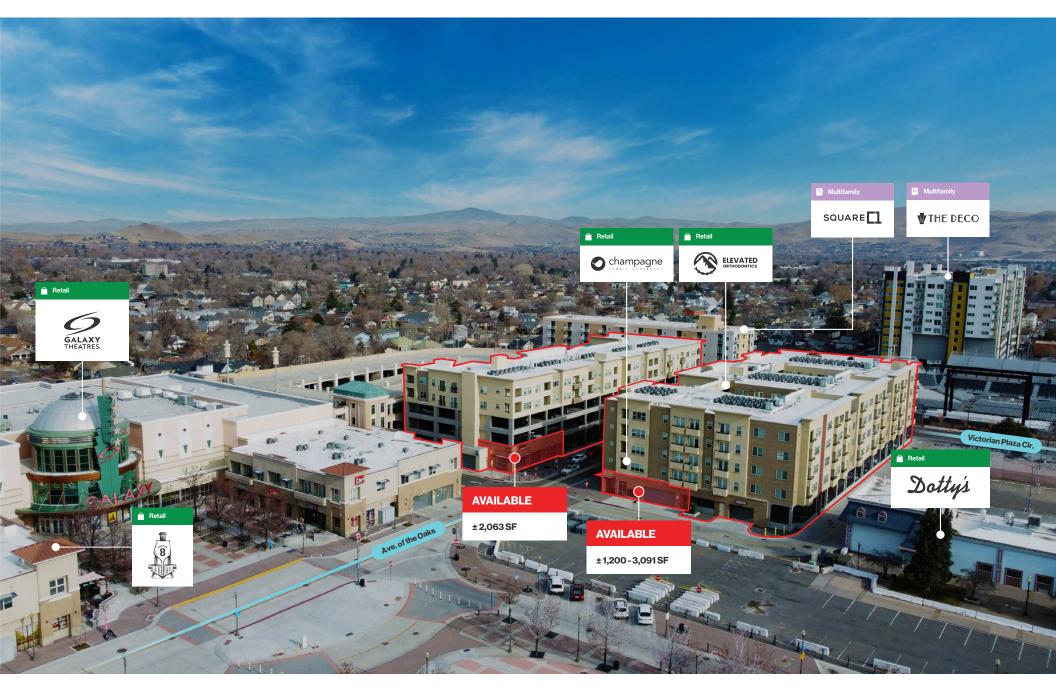

# **Property Highlights**

- Ground-floor retail space at The Bridges at Victorian Square
- Turn-key ± 2,063 SF bar/lounge space with private outdoor patio
- Gray-shell delivery condition which can be demised as low as ± 1,200 SF
- · Grease interceptor access in place for restaurant user

- Built-in clientele with 194 apartment units located on site and over 650 apartment units within a 0.25-mile radius
- Neighboring tenants include Engine 8 Urban Winery, Champagne Dentistry, Elevated Orthodontics, and Galaxy Theaters
- Daytime population over 23,965 with 980 businesses within a 1-mile radius