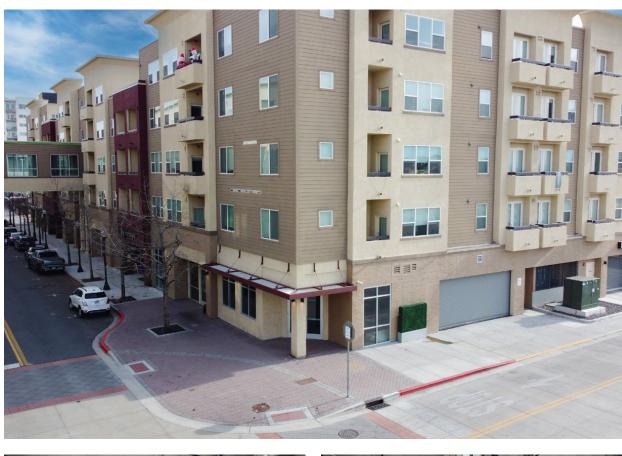

# Property Photos

- Built-in clientele with 194 apartment units located on site and over 650 apartment units within a 0.25-mile radius
- Neighboring tenants include Engine 8 Urban Winery, Champagne Dentistry, Elevated Orthodontics, and Galaxy Theaters
- Daytime population over 23,965 with 980 businesses within a 1-mile radius