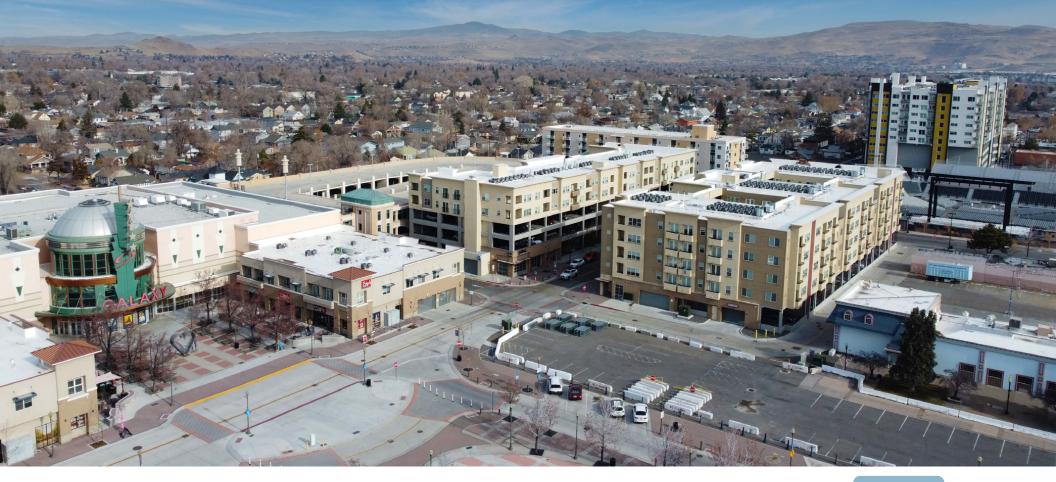

# The Bridges at Victorian Square

1125 & 1130 Avenue of the Oaks Sparks, NV 89431

# **Property Highlights**

- Ground-floor retail space at The Bridges at Victorian Square
- Turn-key ± 2,063 SF bar/lounge space with private outdoor patio
- Gray-shell delivery condition which can be demised as low as ± 1,200 SF
- · Grease interceptor access in place for restaurant user

- Built-in clientele with 194 apartment units located on site and over 650 apartment units within a 0.25-mile radius
- Neighboring tenants include Engine 8 Urban Winery, Champagne Dentistry, Elevated Orthodontics, and Galaxy Theaters
- Daytime population over 23,965 with 980 businesses within a 1-mile radius