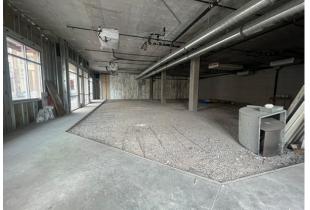

# Property Photos

# **Property Highlights**

- Ground-floor retail space at The Bridges at Victorian Square
- Turn-key ± 2,063 SF bar/lounge space with private outdoor patio
- Gray-shell delivery condition which can be demised as low as ± 1,200 SF
- · Grease interceptor access in place for restaurant user