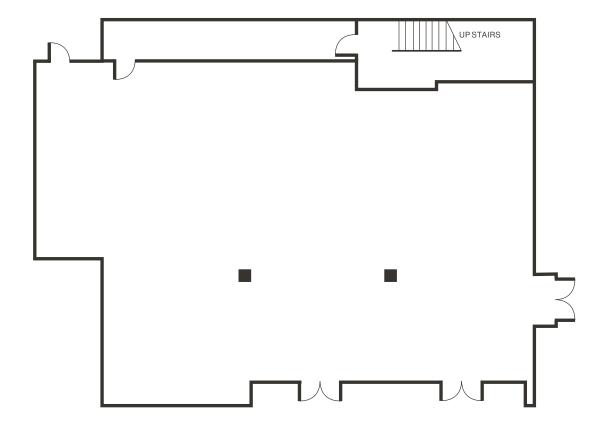

# **Property Highlights**

- Ground-floor retail space at The Bridges at Victorian Square
- Turn-key ± 2,063 SF bar/lounge space with private outdoor patio
- Gray-shell delivery condition which can be demised as low as ± 1,200 SF
- · Grease interceptor access in place for restaurant user