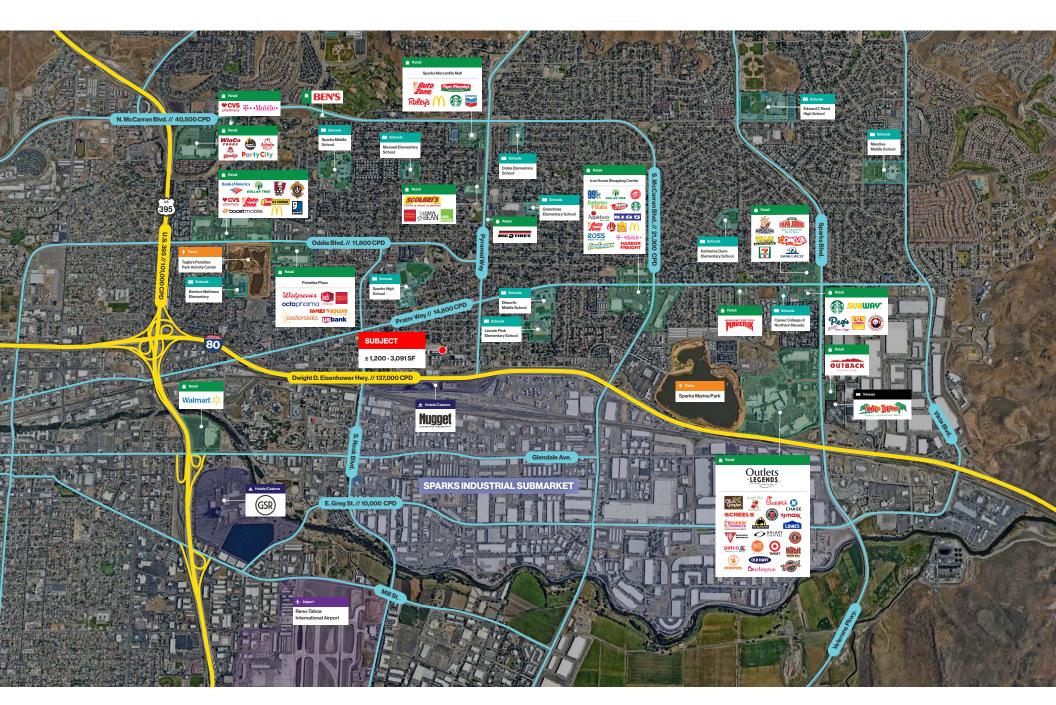

# Demographics

|                                  | 1-mile   | 3-mile   | 5-mile   |
|----------------------------------|----------|----------|----------|
| 2024<br>Population               | 17,152   | 111,243  | 245,765  |
| 2024 Average<br>Household Income | \$70,336 | \$77,941 | \$89,534 |
| 2024 Total<br>Households         | 7,608    | 44,746   | 100,157  |

L O G I C LogicCRE.com | Lease Flyer 01

Hotels / Casinos 🛧 Airports 🔣 Venues