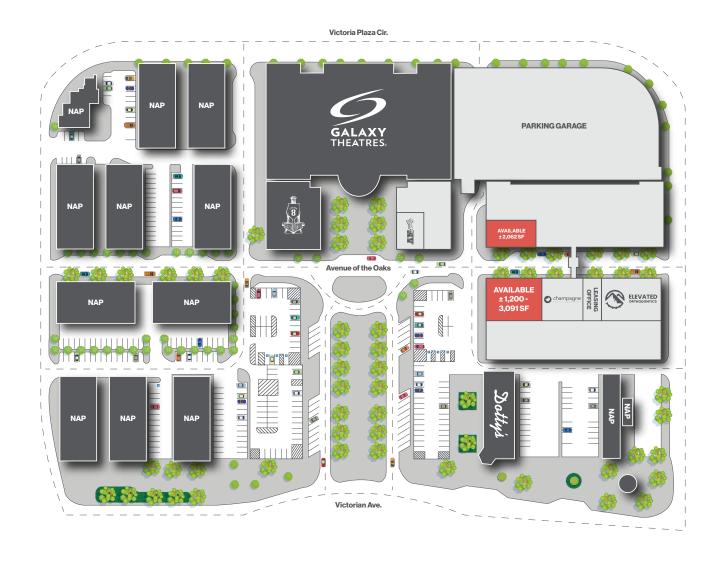

# **Property Highlights**

- Ground-floor retail space at The Bridges at Victorian Square
- Turn-key ± 2,063 SF bar/lounge space with private outdoor patio
- Gray-shell delivery condition which can be demised as low as ± 1,200 SF
- · Grease interceptor access in place for restaurant user

- Built-in clientele with 194 apartment units located on site and over 650 apartment units within a 0.25-mile radius
- Neighboring tenants include Engine 8 Urban Winery, Champagne Dentistry, Elevated Orthodontics, and Galaxy Theaters
- Daytime population over 23,965 with 980 businesses within a 1-mile radius