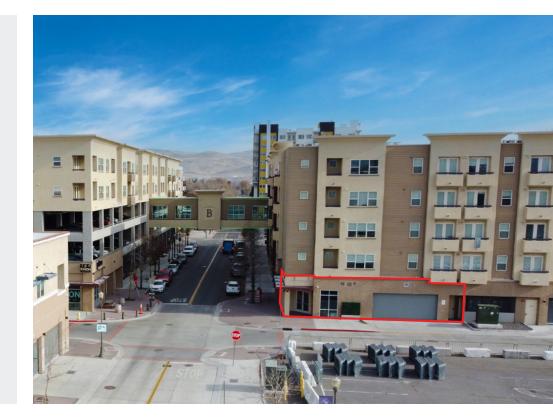

# **Property Highlights**

- Ground-floor retail space at The Bridges at Victorian Square
- Turn-key ± 2,063 SF bar/lounge space with private outdoor patio
- Gray-shell delivery condition which can be demised as low as ± 1,200 SF
- · Grease interceptor access in place for restaurant user

- Built-in clientele with 194 apartment units located on site and over 650 apartment units within a 0.25-mile radius
- Neighboring tenants include Engine 8 Urban Winery, Champagne Dentistry, Elevated Orthodontics, and Galaxy Theaters
- Daytime population over 23,965 with 980 businesses within a 1-mile radius

# Property Photos