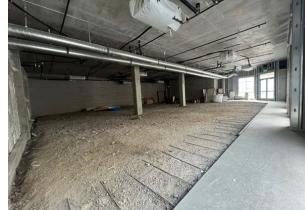

# Property Photos

# **Property Highlights**

- Ground-floor retail space at The Bridges at Victorian Square
- Turn-key ± 2,063 SF bar/lounge space with private outdoor patio
- Gray-shell delivery condition which can be demised as low as ± 1,200 SF
- · Grease interceptor access in place for restaurant user