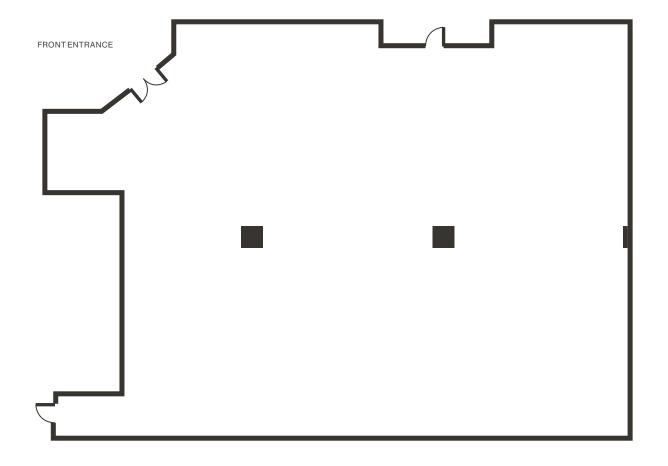

# **Property Highlights**

- Ground-floor retail space at The Bridges at Victorian Square
- Turn-key ± 2,063 SF bar/lounge space with private outdoor patio
- Gray-shell delivery condition which can be demised as low as ± 1,200 SF
- · Grease interceptor access in place for restaurant user