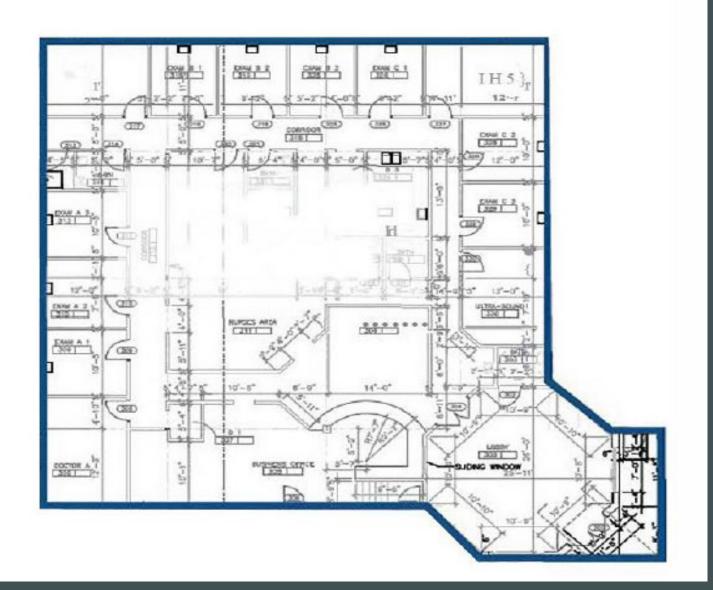

### For Sublease

## CBRE

# Medical Office Sublease

## 1666 Hwy 160 W, Fort Mill, SC

6,245 RSF Available for Occupancy January 1st 2023



#### Sublease Highlights:

- +Move-in ready condition medical office space
- +Term through 4/30/2028
- +\$22.00 psf NNN
- +Conveniently located off Exit 85 of I-77
- +Surrounded by numberous amenities given proximity to Baxter Town Center, Kingsley Town Center and others





#### 1666 Hwy 160 W | Fort Mill, SC

## For Sublease





#### For Sublease

#### Floor Plan - 6,245 RS



#### **Contact Us**

Spencer Hawkins +1 704 331 1252 spencer.hawkins@cbre.com

#### Diana WIlliams +1 704 264 3636

diana.williams@cbre.com

© 2021 CBRE, Inc. All rights reserved. This information has been obtained from sources believed reliable, but has not been verified for accuracy or completeness. You should conduct a careful, independent investigation of the property and verify all information. Any reliance on this information is solely at your own risk. CBRE and the CBRE logo are service marks of CBRE, Inc. All other marks displayed on this document are the property of their respective owners, and the use of such logos does not imply any affiliation with or endorsement of CBRE. Photos herein are the property of their respective owners. Use of these images without the express writte