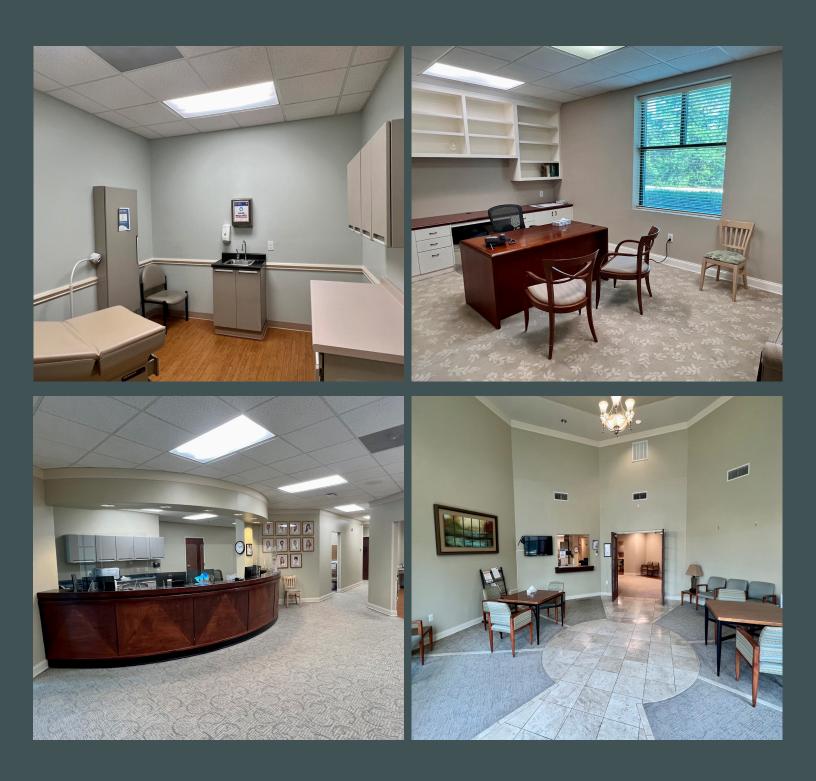

### For Sublease

## CBRE

# Medical Office Sublease

## 1666 Hwy 160 W, Fort Mill, SC

6,245 RSF Available for Occupancy January 1st 2023



#### Sublease Highlights:

- +Move-in ready condition medical office space
- +Term through 4/30/2028
- +\$22.00 psf NNN
- +Conveniently located off Exit 85 of I-77
- +Surrounded by numberous amenities given proximity to Baxter Town Center, Kingsley Town Center and others





#### 1666 Hwy 160 W | Fort Mill, SC

## For Sublease





#### For Sublease

#### Floor Plan - 6,245 RS



#### **Contact Us**

Spencer Hawkins +1 704 331 1252 spencer.hawkins@cbre.com

#### Diana WIlliams +1 704 264 3636

diana.williams@cbre.com

© 2021 CBRE, Inc. All rights reserved. This information has been obtained from sources believed reliable, but has not been verified for accuracy or completeness. You should conduct a careful, independent investigation of the property and verify all information. Any reliance on this information is solely at your own risk. CBRE and the CBRE logo are service marks of CBRE, Inc. All other marks displayed on this document are the property of their respective owners, and the use of such logos does not imply any affiliation with or endorsement of CBRE. Photos herein are the property of their respective own