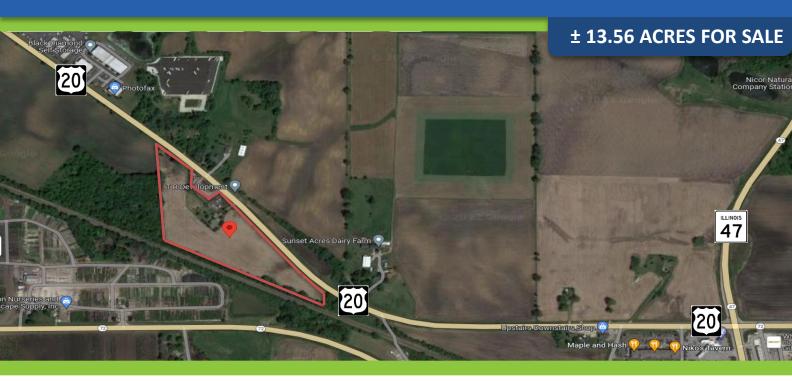

### 43W865 US 20, Pingree Grove, IL

**± 13.56 ACRES FOR SALE** 

www.entrecommercial.com

## Location:

4.2 Miles to Full IL-47/I-90 Interchange (Huntley)

5.0 Miles to Full US-20/I90 Interchange (Hampshire)

Proximity to Truck Stops, Hotels, Restaurants, Fueling

Low Kane County Taxes