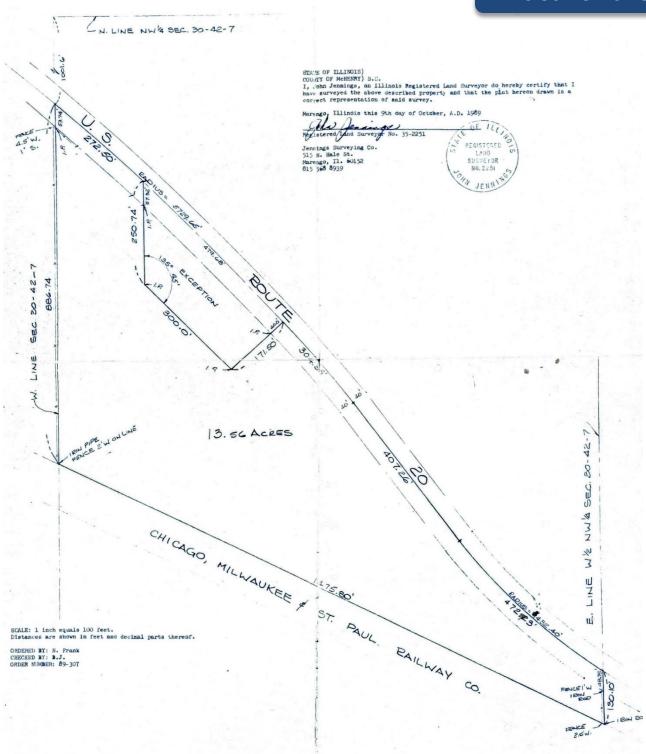

# **SPECIFICATIONS**

LAND AREA: 13.56 Acres

PIN: 02-30-100-012

BUILDING SIZE: 2,160 SF (Pole Barn)

CONSTRUCTION: Metal

PARKING: N/A

POWER: 200 Amp

LOADING: 2 Overhead Door (12x10)

HEATING: N/A

ZONING: AG (Planned Light Industrial)

RE TAXES: \$777.30 (2022)

**SALE PRICE: \$1,550,000** 

- Proximity to (2) Full 4-Way I-90 Interchanges
- Recently Developed Area
- Close Proximity to City Utilities
- Transportation Use Potential
- Self-Storage Use Potential
- · Proximity to Municipal Utilities
- Low Kane County Taxes