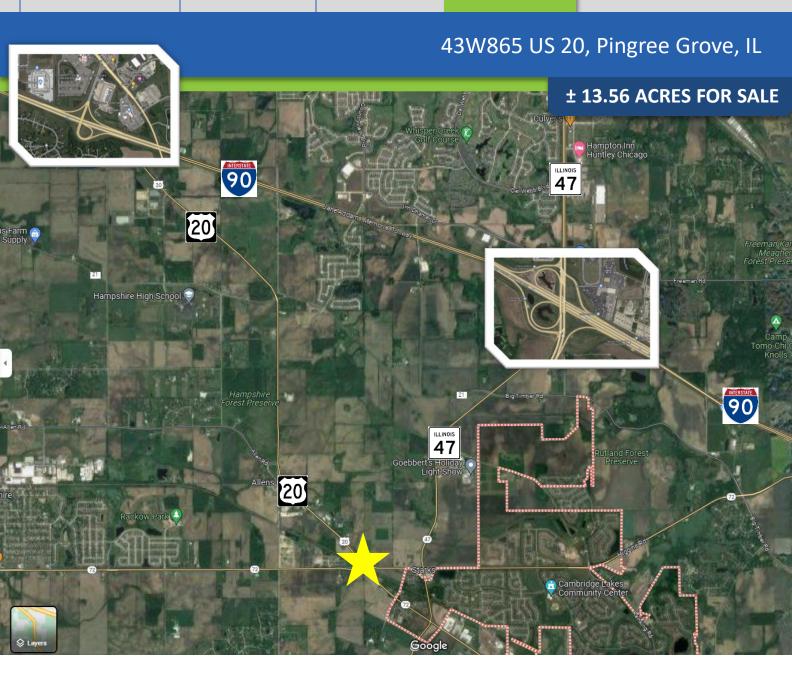

### 43W865 US 20, Pingree Grove, IL

**± 13.56 ACRES FOR SALE** 

www.entrecommercial.com

## 43W865 US 20, Pingree Grove, IL

#### ± 13.56 ACRES FOR SALE

www.entrecommercial.com

## Location:

4.2 Miles to Full IL-47/I-90 Interchange (Huntley)

5.0 Miles to Full US-20/I90 Interchange (Hampshire)

Proximity to Truck Stops, Hotels, Restaurants, Fueling

Low Kane County Taxes