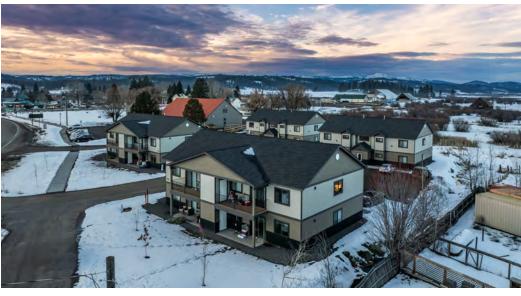

### PROPERTY DESCRIPTION

16 unit "Heartland Apartments" in New Meadows now fully leased. 100% leased newly constructed fourplexes in the heart of New Meadows. Only a 15 minute drive to downtown McCall, and with demand for housing in the surrounding area increasing, these apartments are an incredible investment opportunity. One unit offers 2 beds and 1.5 baths that is compliant with ADA laws and regulations. The other 15 units are 1,040 SF, 2 beds, 2 baths making the primary bedroom an en-suite. All units have a washer and dryer with full kitchens including a refrigerator and a dishwasher. Large windows give each unit plenty of natural light and include a sliding glass door to access the patio. Contact agent for due diligence.