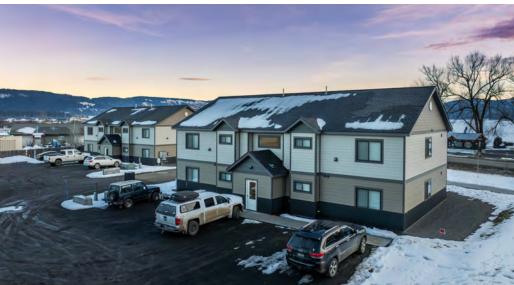

### PROPERTY DESCRIPTION

16 unit "Heartland Apartments" in New Meadows now fully leased. 100% leased newly constructed fourplexes in the heart of New Meadows. Only a 15 minute drive to downtown McCall, and with demand for housing in the surrounding area increasing, these apartments are an incredible investment opportunity. One unit offers 2 beds and 1.5 baths that is compliant with ADA laws and regulations. The other 15 units are 1,040 SF, 2 beds, 2 baths making the primary bedroom an en-suite. All units have a washer and dryer with full kitchens including a refrigerator and a dishwasher. Large windows give each unit plenty of natural light and include a sliding glass door to access the patio. Contact agent for due diligence.

### PROPERTY HIGHLIGHTS

• Property Type: Multifamily

• Cap Rate: 4.8%

• NOI: \$203,333.25

• Year Built: 2023

• Stories: 2

Subtype: Apartment Building

Occupancy Date: 11/22/2023