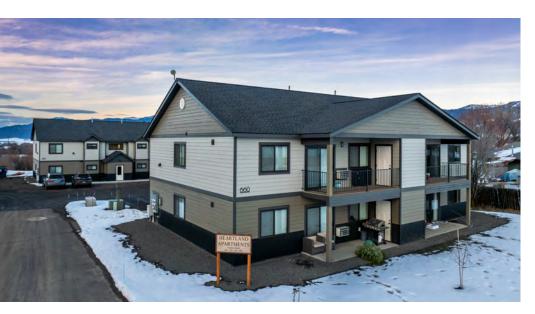

### PROPERTY DESCRIPTION

16 unit "Heartland Apartments" in New Meadows now fully leased. 100% leased newly constructed fourplexes in the heart of New Meadows. Only a 15 minute drive to downtown McCall, and with demand for housing in the surrounding area increasing, these apartments are an incredible investment opportunity. One unit offers 2 beds and 1.5 baths that is compliant with ADA laws and regulations. The other 15 units are 1,040 SF, 2 beds, 2 baths making the primary bedroom an en-suite. All units have a washer and dryer with full kitchens including a refrigerator and a dishwasher. Large windows give each unit plenty of natural light and include a sliding glass door to access the patio. Contact agent for due diligence.

### PROPERTY HIGHLIGHTS

• Property Type: Multifamily

• Cap Rate: 4.8%

• NOI: \$203,333.25

• Year Built: 2023

• Stories: 2

Subtype: Apartment Building

Occupancy Date: 11/22/2023