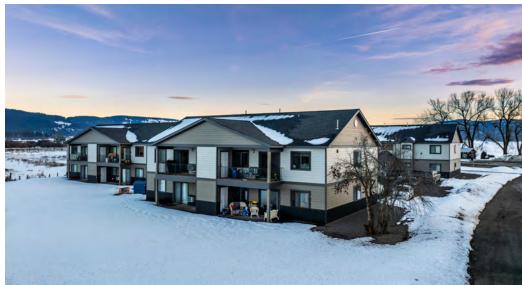

### PROPERTY DESCRIPTION

16 unit "Heartland Apartments" in New Meadows now fully leased. 100% leased newly constructed fourplexes in the heart of New Meadows. Only a 15 minute drive to downtown McCall, and with demand for housing in the surrounding area increasing, these apartments are an incredible investment opportunity. One unit offers 2 beds and 1.5 baths that is compliant with ADA laws and regulations. The other 15 units are 1,040 SF, 2 beds, 2 baths making the primary bedroom an en-suite. All units have a washer and dryer with full kitchens including a refrigerator and a dishwasher. Large windows give each unit plenty of natural light and include a sliding glass door to access the patio. Contact agent for due diligence.

### PROPERTY HIGHLIGHTS

• Property Type: Multifamily

• Cap Rate: 4.8%

• NOI: \$203,333.25

• Year Built: 2023

• Stories: 2

Subtype: Apartment Building

Occupancy Date: 11/22/2023