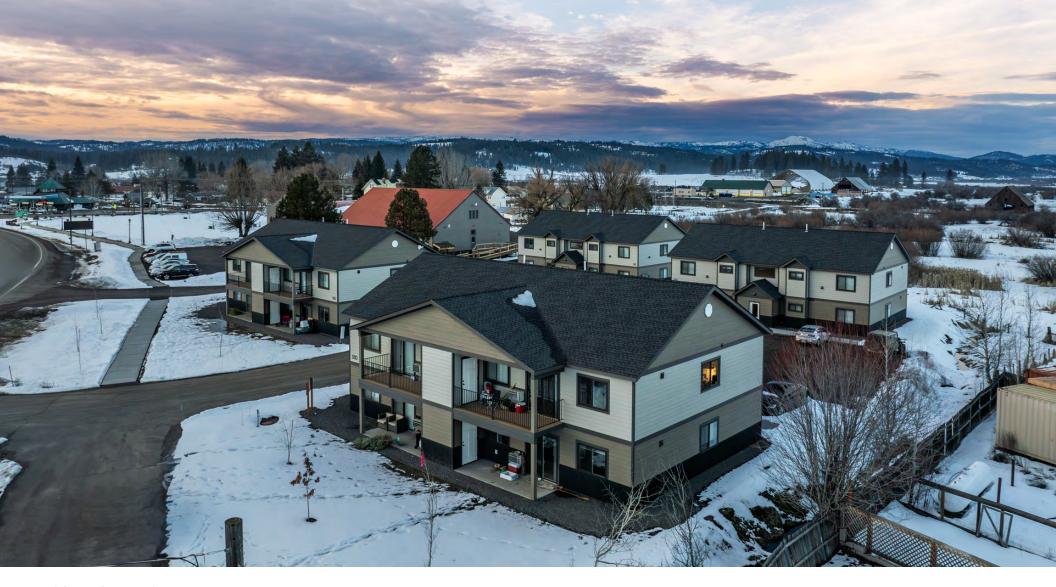

# 600-660 VIRGINIA ST

600-660 VIRGINIA STREET | NEW MEADOWS, ID 83654

### PROPERTY DESCRIPTION

16 unit "Heartland Apartments" in New Meadows now fully leased. 100% leased newly constructed fourplexes in the heart of New Meadows. Only a 15 minute drive to downtown McCall, and with demand for housing in the surrounding area increasing, these apartments are an incredible investment opportunity. One unit offers 2 beds and 1.5 baths that is compliant with ADA laws and regulations. The other 15 units are 1,040 SF, 2 beds, 2 baths making the primary bedroom an en-suite. All units have a washer and dryer with full kitchens including a refrigerator and a dishwasher. Large windows give each unit plenty of natural light and include a sliding glass door to access the patio. Contact agent for due diligence.

### PROPERTY HIGHLIGHTS

• Property Type: Multifamily

• Cap Rate: 4.8%

• NOI: \$203,333.25

• Year Built: 2023

• Stories: 2

Subtype: Apartment Building

Occupancy Date: 11/22/2023