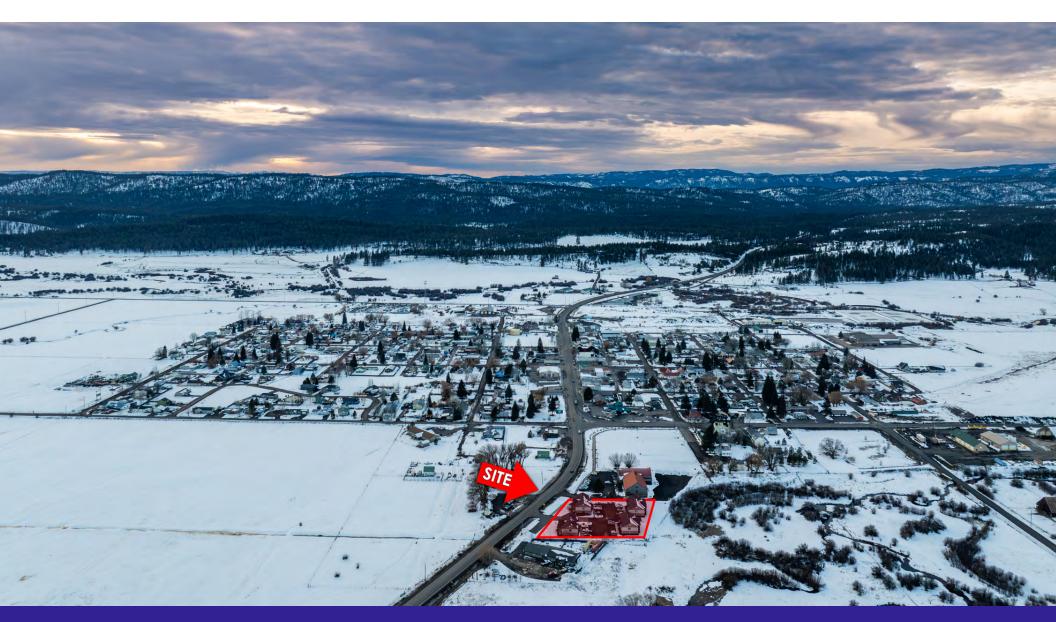

600, 620, 640 & 660 VIRGINIA ST, NEW MEADOWS, ID 83654

# 600-660 VIRGINIA ST

600-660 VIRGINIA STREET | NEW MEADOWS, ID 83654

### PROPERTY DESCRIPTION

16 unit "Heartland Apartments" in New Meadows now fully leased. 100% leased newly constructed fourplexes in the heart of New Meadows. Only a 15 minute drive to downtown McCall, and with demand for housing in the surrounding area increasing, these apartments are an incredible investment opportunity. One unit offers 2 beds and 1.5 baths that is compliant with ADA laws and regulations. The other 15 units are 1,040 SF, 2 beds, 2 baths making the primary bedroom an en-suite. All units have a washer and dryer with full kitchens including a refrigerator and a dishwasher. Large windows give each unit plenty of natural light and include a sliding glass door to access the patio. Contact agent for due diligence.