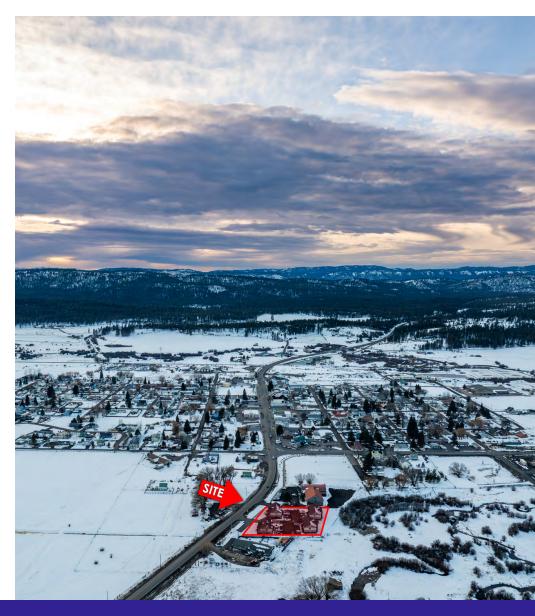

# 600-660 VIRGINIA ST

600-660 VIRGINIA STREET | NEW MEADOWS, ID 83654

### PROPERTY DESCRIPTION

16 unit "Heartland Apartments" in New Meadows now fully leased. 100% leased newly constructed fourplexes in the heart of New Meadows. Only a 15 minute drive to downtown McCall, and with demand for housing in the surrounding area increasing, these apartments are an incredible investment opportunity. One unit offers 2 beds and 1.5 baths that is compliant with ADA laws and regulations. The other 15 units are 1,040 SF, 2 beds, 2 baths making the primary bedroom an en-suite. All units have a washer and dryer with full kitchens including a refrigerator and a dishwasher. Large windows give each unit plenty of natural light and include a sliding glass door to access the patio. Contact agent for due diligence.