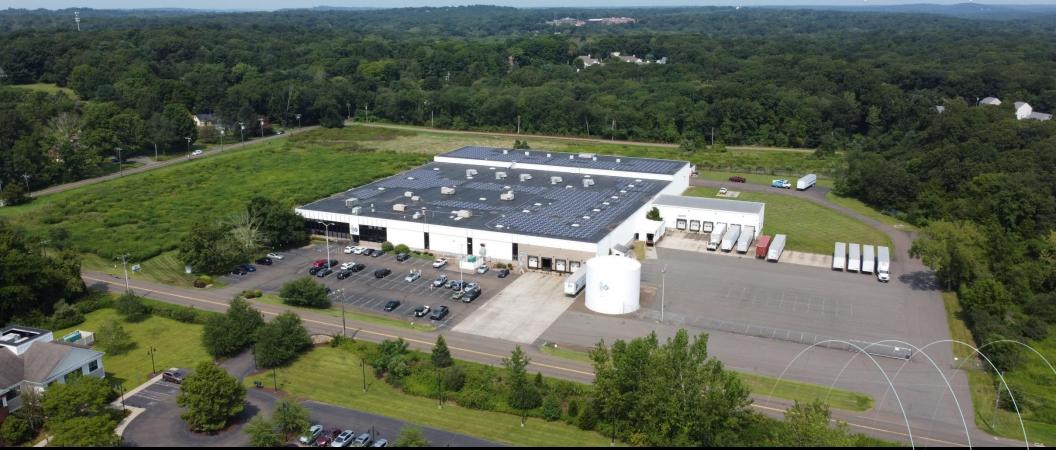

## ~127,000 SF Industrial Facility

**JLL** SEE A BRIGHTER WAY

#### 385 Long Hill Road, Guilford, CT

- ~127,000 sf total building
- Built 1968/ Renovated 2013
- ~20.5 acres
- 20' 27' ceiling height
- 100% wet sprinkler system
- Column spacing varies
- New roof with solar