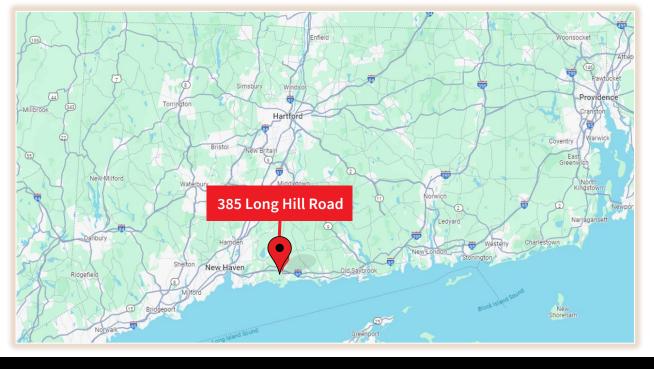

### Location map

#### **Key distances**

| New Haven  | 15 miles  |  |
|------------|-----------|--|
| Hartford   | 37 miles  |  |
| Providence | 89 miles  |  |
| Boston     | 136 miles |  |
|            |           |  |