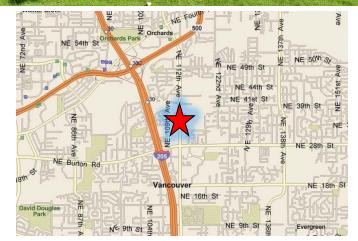

900 Washington Street, Suite 850 • Vancouver, WA 98660 (360) 750-5595 • fax (360) 750-5594 • www.fg-cre.com FOR LEASE QUAD 205 BUSINESS PARK 10906-11012 NE 39<sup>th</sup> Street & 4018 NE 112<sup>th</sup> Avenue Vancouver, WA 98682

## PROPERTY HIGHLIGHTS

- Quad 205 Business Park is conveniently located just east of I-205 near SR 500 and ten minutes to Portland International Airport. The 112th Avenue corridor is the most sought-after industrial park location in Clark County.
- AVAILABLE:
  - Suite B3: 4,550 SF shell /1,500 SF office
  - Suite B5/6: 9,100 SF shell /1,400 SF Office
  - Suite D6: 2,550 SF shell /1,200 SF office