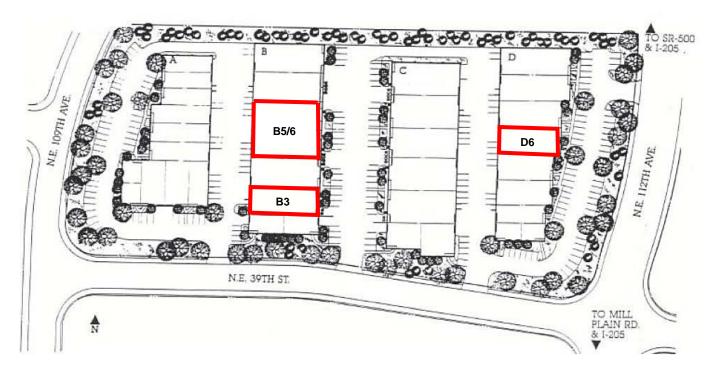

## PROPERTY HIGHLIGHTS

- Quad 205 Business Park is conveniently located just east of I-205 near SR 500 and ten minutes to Portland International Airport. The 112th Avenue corridor is the most sought-after industrial park location in Clark County.
- AVAILABLE:
  - Suite B3: 4,550 SF shell /1,500 SF office
  - Suite B5/6: 9,100 SF shell /1,400 SF Office
  - Suite D6: 2,550 SF shell /1,200 SF office

## FOR LEASE

| AVAILABILITIES |          |           |              |            |              |             |               |
|----------------|----------|-----------|--------------|------------|--------------|-------------|---------------|
| Suite          | Shell SF | Office SF | Loading      | CLR Height | Base Rent/Mo | NNN Rent/Mo | Total Rent/Mo |
| B3             | 4,550    | 1,500     | Dock & Grade | 18'        | \$5,500      | \$1,292     | \$6,792       |
| B5/6           | 9,100    | 1,400     | Dock & Grade | 18'        | \$9,275      | \$2,600     | \$11,875      |
| D6             | 2,550    | 1,200     | Grade        | 15'        | \$3,450      | \$714       | \$4,164       |